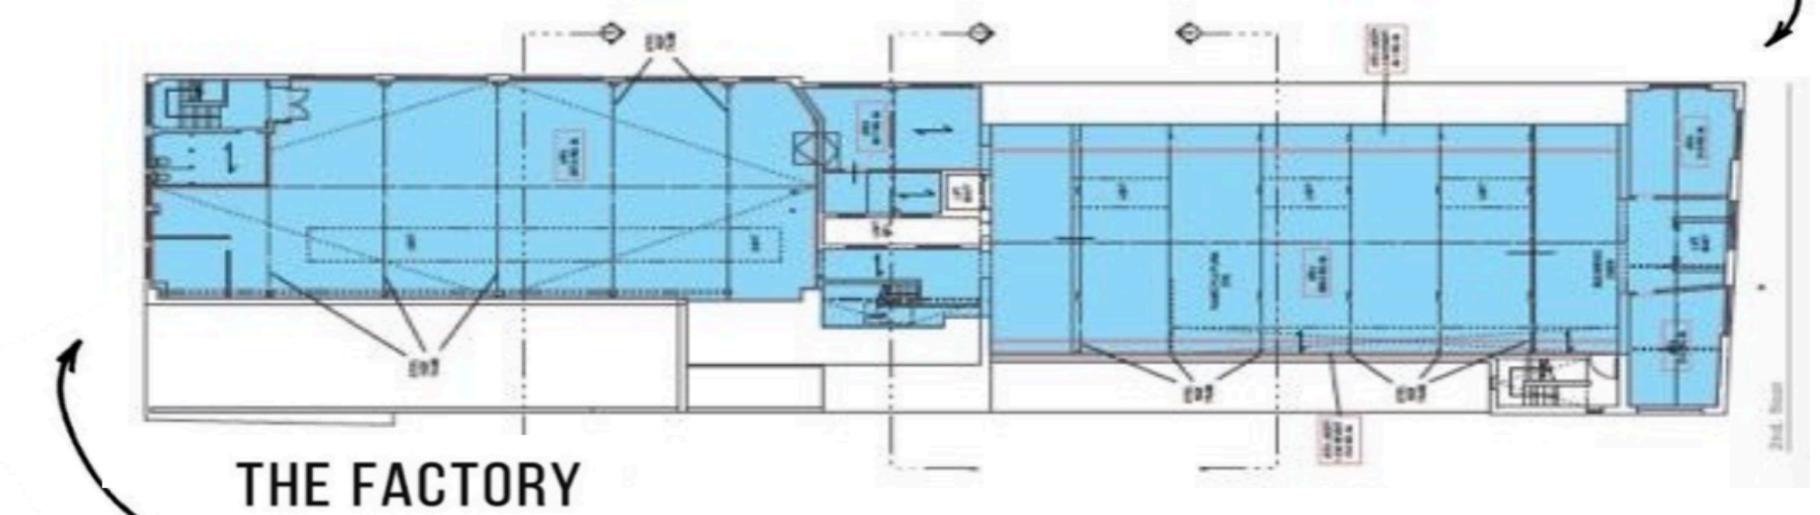

SHOW

LIVE NOW

WOMEN'S HEALTH UK

MADE IN CHELSEA

ZEIT MAGAZIN

BEATS BY DRE

THE RAP GAME UK

VALENTINO

L.F.MARKEY

USC FASHION

(Among many others)







# SHOT AT STUDIO JONES













Studio **Jones** 

# RATE CARD



The studio hire rate is for a 9hr day between the standard hours of 8am-5pm

All rates are exclusive of VAT

|                | The Factory | The Attic |
|----------------|-------------|-----------|
| SHOOT DAY      | £950        | £850      |
| PRE-LIGHT      | £725        | £650      |
| BUILD / STRIKE | £725        | £650      |
| HALF DAY       | £550        | £475      |
| BOTH STUDIOS   | £1600       |           |

Overtime is 20% of Day Rate
After Midnight Hire £250/hr per studio





# FLOOR PLAN

### THE ATTIC

240 SQ M (2600 SQ FT) L-25M: W-11.5M: H-5M



260 SQ M (2800 SQ FT)

L-23M: W-11M: H-5.5M

TAKE A VIRTUAL TOUR OF THE SPACE

Studio Jones

### FURTHER INFORMATION

#### TRANSPORT

The nearest station is Hackney Downs.

Hackney Central, Dalston Kingsland, and
Dalston Junction are 10-15 minute walks.

There is paid street Parking.

2 spaces are reserved in front of Studio

1 for Factory

1 for Attic

### CATERING

Our sister restaurant is renowned for its exceptional catering. Catering must be supplied by Jones & Sons only.

Tea & Coffee provided.

#### **POWER**

Each studio has 13amp, 16amp, 32amp Single phase and 3 phase power.

#### SUPPLIERS

You can bring equipment from any supplier you wish.

#### **INSURANCE**

We require all suppliers to have public liability insurance. All documents must be provided prior to the event.

####