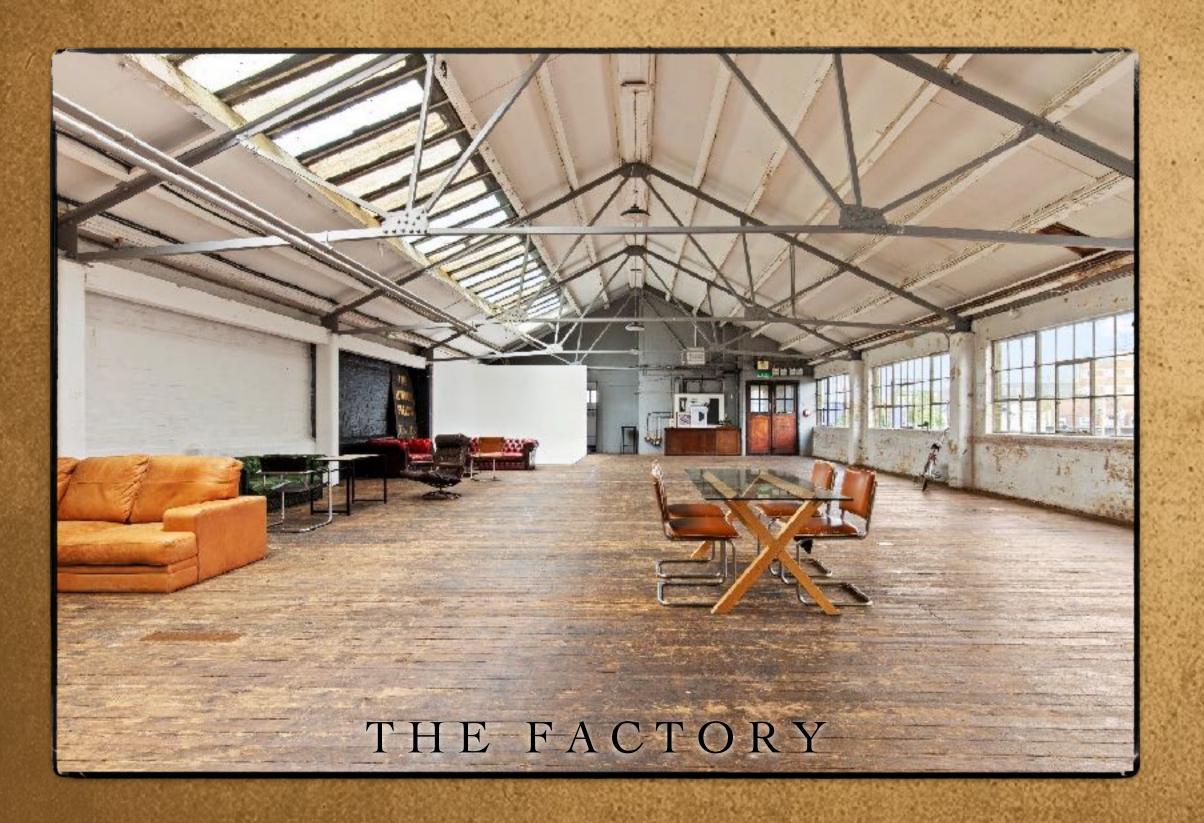

### **ABOUT**

Studio Jones is a beautiful, urban space based in the heart of Hackney that encapsulates the **edge** and **style** of East London.

There are two rooms: The Factory and The Attic

Sitting on the top floor of a converted warehouse, the spaces are rich with texture and act as a blank canvas, allowing you to realise your own unique vision.

Be it a photoshoot, music video, commercial, or film, we can help bring your project to life.

The Factory has a newly installed infinity cove / cyclorama.

Poly boards, Chesterfield sofas, and trestle tables are also available upon request.

There is both stair and lift access, making it easy to bring anything else you need.

EACH STUDIO COMES WITH ACCESS TO:
Makeup / Dressing Room
Rails
Hangers
Steamer

Studio Jones