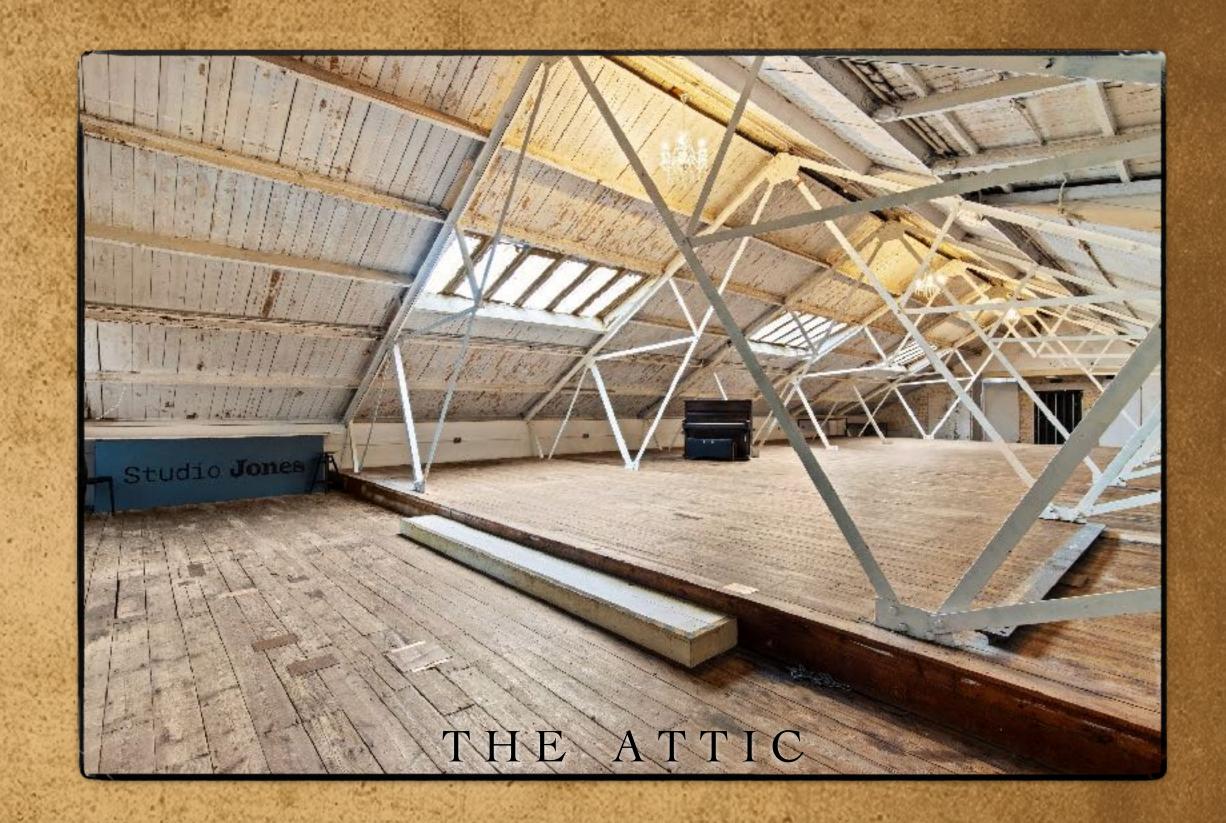

### **ABOUT**

Studio Jones is a beautiful, urban space based in the heart of Hackney that encapsulates the **edge** and **style** of East London.

There are two rooms: The Factory and The Attic

Sitting on the top floor of a converted warehouse, the spaces are rich with texture and act as a blank canvas, allowing you to realise your own unique vision.

### THE ATTIC

240 SQ M (2600 SQ FT) L-25M: W-11.5M: H-5M

260 SQ M (2800 SQ FT)

L-23M: W-11M: H-5.5M

TAKE A VIRTUAL TOUR OF THE SPACE

Studio Jones