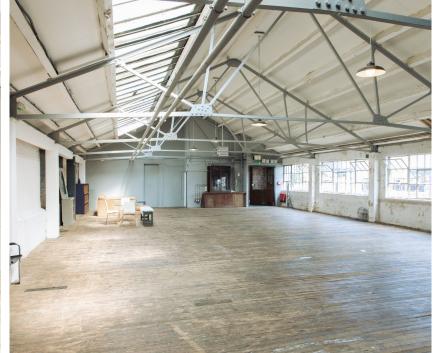

# THE FACTORY A COVE IS CURRENTLY BEING INSTALLED

ONE SIDE PITCHED ROOF AND THE OTHER
FILLED WITH SKYLIGHTS, STUDIO JONES IS A
UNIQUE AND BEAUTIFUL URBAN SPACE. SITTING
ON THE TOP FLOOR OF A FORMER CARDBOARD
BOX FACTORY IT'S RICH WITH TEXTURE.

THERE ARE TWO ROOMS