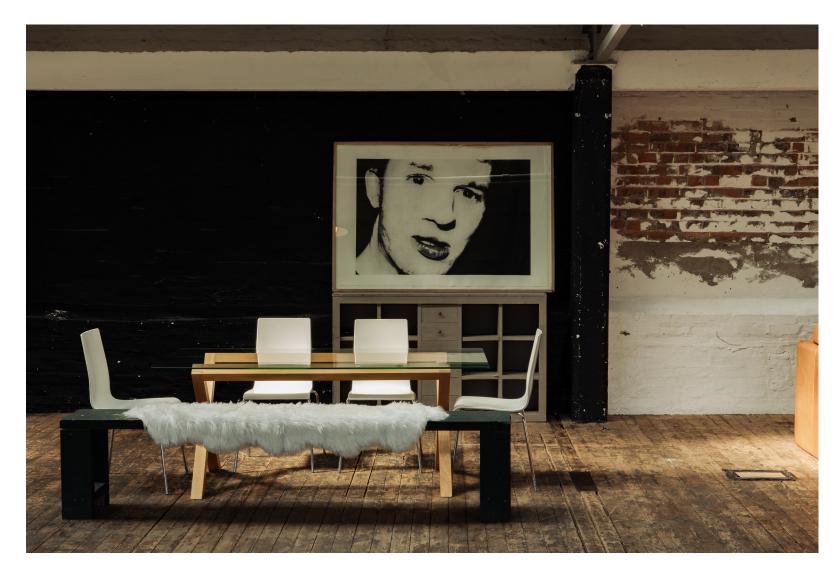

#### FURNITURE

AS A DRY HIRE STUDIO JONES OFFERS THE PERFECT BLANK CANVAS TO SUIT YOU. WE HAVE A FEW POLY BOARDS & CHESTERFIELD SOFAS ALONG WITH TRESTLE TABLES. ONE RAIL & STEAMER PER STUDIO. MAKE UP ROOM PER STUDIO