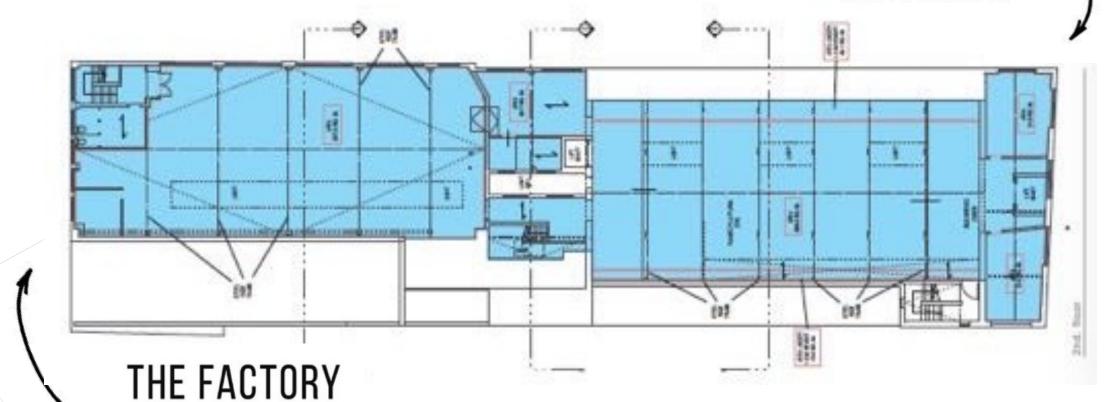

### STUDIO JONES FLOOR PLAN

240 SQ M (2600 SQ FT)

L-25M: W-11.5M: H-5M

260 SQ M (2800 SQ FT)

L-23M: W-11M: H-5.5M

STUDIO JONES 230 DALSTON LANE LONDON E8 1LA

-----

BOOKINGS@STUDIOJONESLONDON.COM