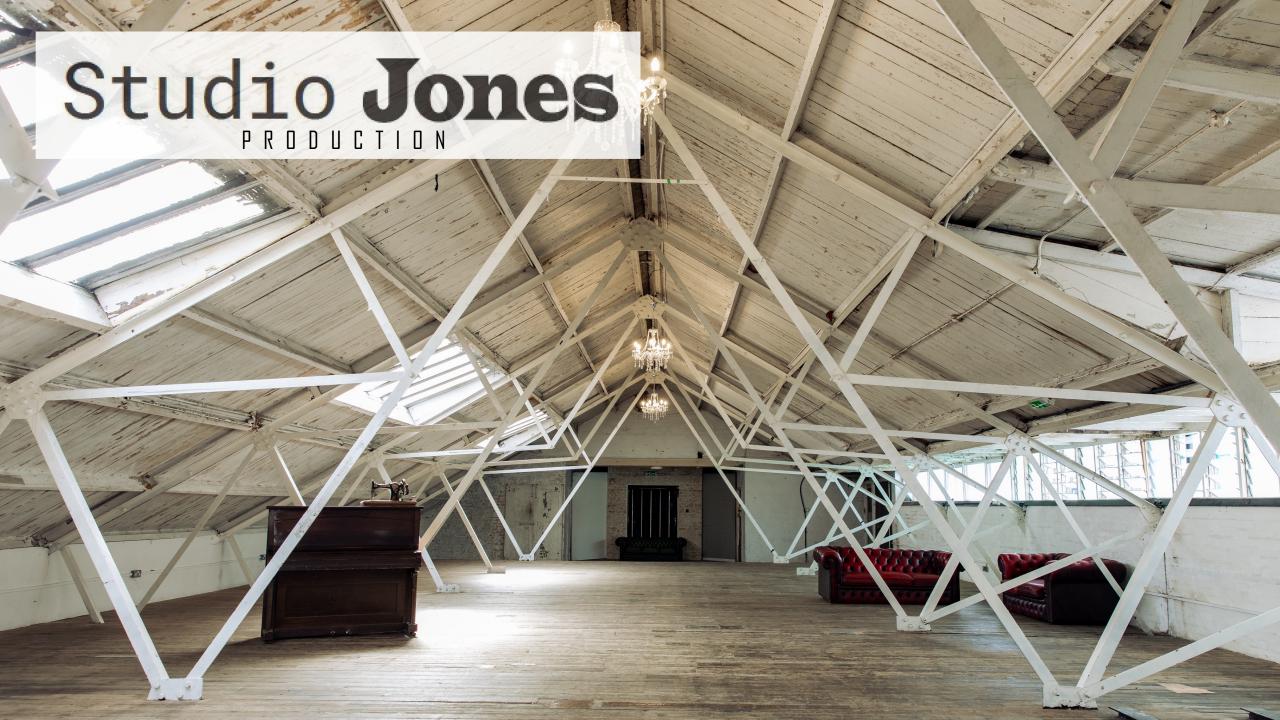

ONE SIDE PITCHED ROOF AND THE OTHER
FILLED WITH SKYLIGHTS, STUDIO JONES IS A
UNIQUE AND BEAUTIFUL URBAN SPACE. SITTING
ON THE TOP FLOOR OF A FORMER CARDBOARD
BOX FACTORY IT'S RICH WITH TEXTURE.

THERE ARE TWO ROOMS

THE ATTIC

THE FACTORY

### THE ATTIC