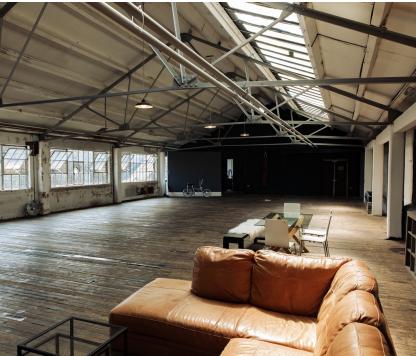

ONE SIDE PITCHED ROOF AND THE OTHER
FILLED WITH SKYLIGHTS, STUDIO JONES IS A
UNIQUE AND BEAUTIFUL URBAN SPACE. SITTING
ON THE TOP FLOOR OF A FORMER CARDBOARD
BOX FACTORY IT'S RICH WITH TEXTURE.

THERE ARE TWO ROOMS

# THE FACTORY A COVE IS CURRENTLY BEING INSTALLED