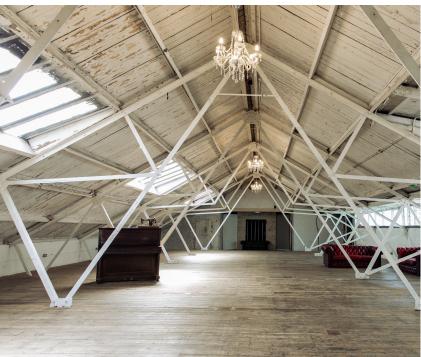

ONE SIDE PITCHED ROOF AND THE OTHER
FILLED WITH SKYLIGHTS, STUDIO JONES IS A
UNIQUE AND BEAUTIFUL URBAN SPACE. SITTING
ON THE TOP FLOOR OF A FORMER CARDBOARD
BOX FACTORY IT'S RICH WITH TEXTURE.

THERE ARE TWO ROOMS

THE ATTIC

THE FACTORY



# THE FACTORY A COVE IS CURRENTLY BEING INSTALLED













## Studio Jones

230 Dalston Lane, London E8 1LA

#### Rate Card

The studio hire rate is for a 9hr day between the standard hours of 0800 – 1700

All rates are exclusive of vat

SHOOT DAY The Factory £950 / The Attic £850

PRELIGHT The Factory £725 / The Attic £650

BUILD/STRIKE The Factory £725 / The Attic £650

HALF DAY

The Factory £550 / The Attic £475

BOTH STUDIOS £1600

Overtime

20% of Day Rate

Charged per hour £250/hr. After Midnight

per studio



### THE ATTIC

### STUDIO JONES FLOOR PLAN

240 SQ M (2600 SQ FT)

L-25M: W-11.5M: H-5M



260 SQ M (2800 SQ FT)

L-23M: W-11M: H-5.5M



STUDIO JONES 230 DALSTON LANE LONDON E8 1LA

-----

BOOKINGS@STUDIOJONESLONDON.COM

-----

WWW.STUDIOJONESLONDON.COM

#### FURNITURE

AS A DRY HIRE STUDIO JONES OFFERS THE PERFECT BLANK CANVAS