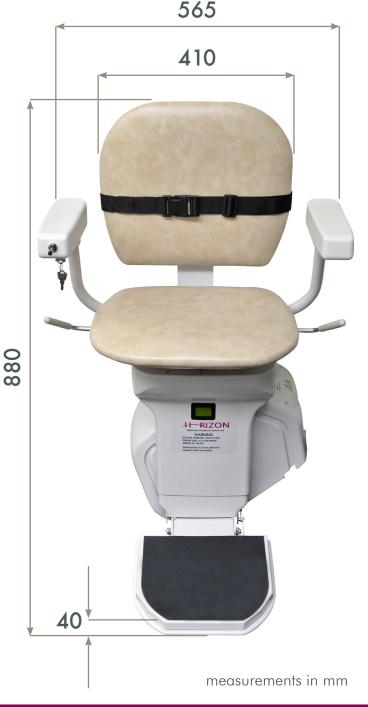

V4 Adjustable Seat Plate

Ergonomic Joystick

Powered Hinge

Lever Linked Footrest

- Innovative ERGO chair, with adjustable seat pad, back, height & arms
- Suitable for users up to 140kg (22st)
- Digital diagnostic display in arm
- Adjustable sideways footrest
- Lever linked footrest raiser
- Rail angles 25° to 62°
- Manual seat swivel
- Anodised aluminium single rail
- Infra-red remote controls
- Retractable lap belt
- Ergonomically shaped joystick control
- Optional powered seat swivel
- Optional powered hinge rail
- Optional Platinum Horizon outdoor kit