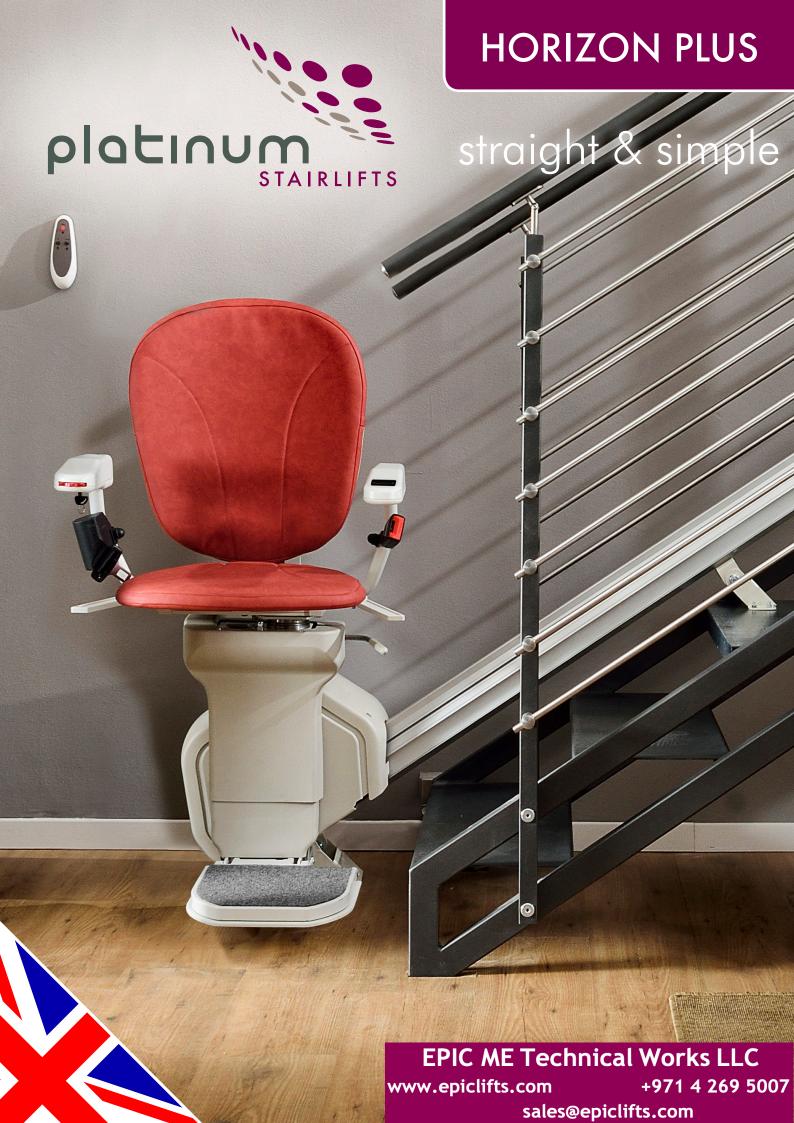

## HORIZON PLUS straight & simple

The Platinum Horizon straight stairlift is designed for ease-of-use and fast, hassle-free installation. A Horizon stairlift will make difficult staircases accessible again and grant you the freedom of your house once more.

The compact design and floor-mounted straight rail ensure the Horizon takes up as little space as possible and does not impact upon your home's decor.

For straight staircases, there is no better option than the Platinum Horizon. Ask your local stairlift dealer about a Platinum Horizon demonstration today.

V4 Adjustable Seat Plate

Ergonomic Joystick

Powered Hinge

Lever Linked Footrest

- Innovative ERGO chair, with adjustable seat pad, back, height & arms
- Suitable for users up to 140kg (22st)
- Digital diagnostic display in arm
- Adjustable sideways footrest
- Lever linked footrest raiser
- Rail angles 25° to 62°
- Manual seat swivel
- Anodised aluminium single rail
- Infra-red remote controls
- Retractable lap belt
- Ergonomically shaped joystick control
- Optional powered seat swivel
- Optional powered hinge rail
- Optional Platinum Horizon outdoor kit