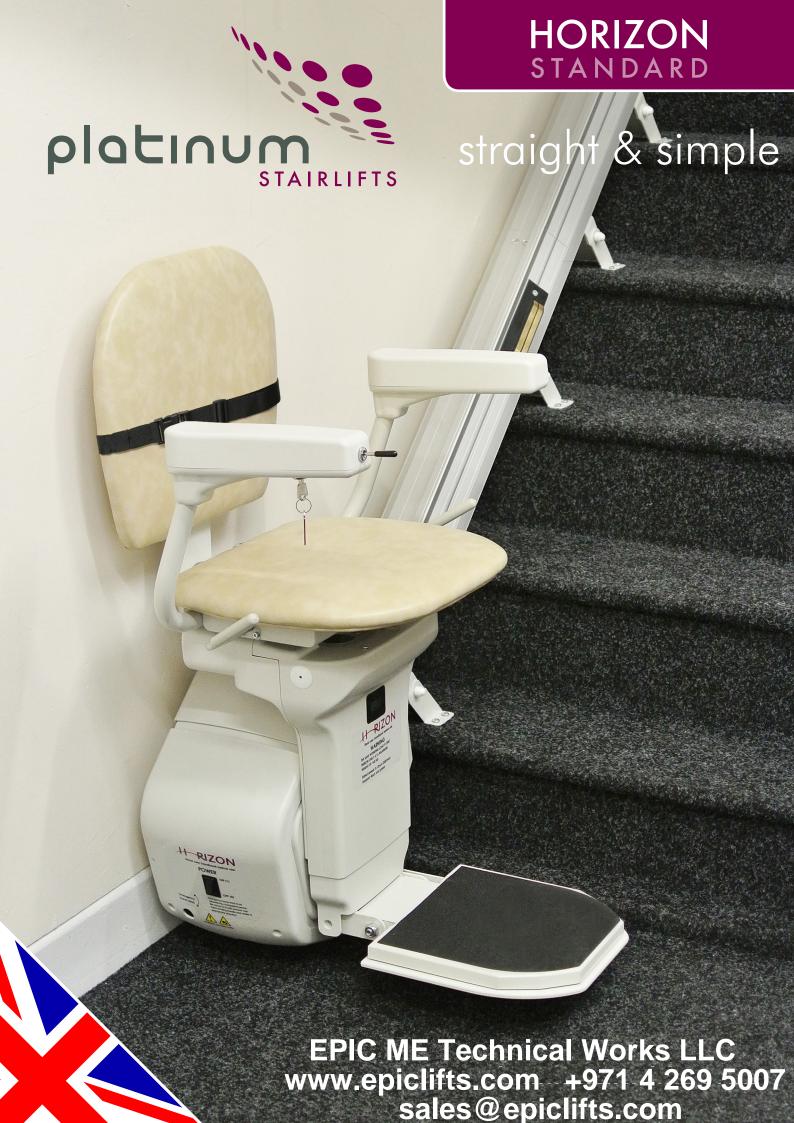

## HORIZON STANDARD straight & simple

The Platinum Horizon straight stairlift is designed for ease-of-use and fast, hassle-free installation. A Horizon stairlift will make difficult staircases accessible again and grant you the freedom of your house once more.

The compact design and floor-mounted straight rail ensure the Horizon takes up as little space as possible and does not impact upon your home's decor.

For straight staircases, there is no better option than the Platinum Horizon. Ask your local stairlift dealer about a Platinum Horizon demonstration today.