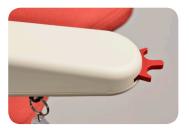

Easy to use joystick

Secure key operation

Side-mounted swivel levers

Optional powered hinge

- Fixed seat and seat pad
- Manual swivel
- Maximum user weight limit 120kg
- Anodised aluminium single rail
- Rail angles 25° to 55°
- Digital diagnostic display in carriage
- Infra-red remote controls
- Lap seat belt
- Optional Powered hinge rail
- Optional Platinum Horizon outdoor