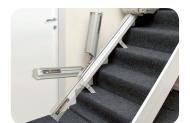

Easy to use joystick

Secure key operation

Side-mounted swivel levers

Optional powered hinge

- Fixed seat and seat pad
- Manual swivel
- Maximum user weight limit 120kg
- Anodised aluminium single rail
- Rail angles 25° to 55°
- Digital diagnostic display in carriage
- Infra-red remote controls
- Lap seat belt
- Optional Powered hinge rail
- Optional Platinum Horizon outdoor

V4 Adjustable Seat Plate

Ergonomic Joystick

Powered Hinge

Lever Linked Footrest

- Innovative ERGO chair, with adjustable seat pad, back, height & arms
- Suitable for users up to 140kg (22st)
- Digital diagnostic display in arm
- Adjustable sideways footrest
- Lever linked footrest raiser
- Rail angles 25° to 62°
- Manual seat swivel
- Anodised aluminium single rail
- Infra-red remote controls
- Retractable lap belt
- Ergonomically shaped joystick control
- Optional powered seat swivel
- Optional powered hinge rail
- Optional Platinum Horizon outdoor kit