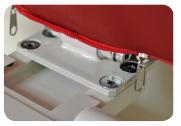

V4 Adjustable Seat Plate

Ergonomic Joystick

Powered Hinge

Lever Linked Footrest

- Innovative ERGO chair, with adjustable seat pad, back, height & arms
- Suitable for users up to 140kg (22st)
- Digital diagnostic display in arm
- Adjustable sideways footrest
- Lever linked footrest raiser
- Rail angles 25° to 62°
- Manual seat swivel
- Anodised aluminium single rail
- Infra-red remote controls
- Retractable lap belt
- Ergonomically shaped joystick control
- Optional powered seat swivel
- Optional powered hinge rail
- Optional Platinum Horizon outdoor kit