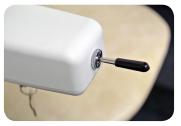

Easy to use joystick

Secure key operation

Side-mounted swivel levers

Optional powered hinge

- Fixed seat and seat pad
- Manual swivel
- Maximum user weight limit 120kg
- Anodised aluminium single rail
- Rail angles 25° to 55°
- Digital diagnostic display in carriage
- Infra-red remote controls
- Lap seat belt
- Optional Powered hinge rail
- Optional Platinum Horizon outdoor