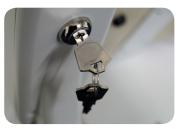

Easy to use joystick

Secure key operation

Side-mounted swivel levers

Optional powered hinge

- Fixed seat and seat pad
- Manual swivel
- Maximum user weight limit 120kg
- Anodised aluminium single rail
- Rail angles 25° to 55°
- Digital diagnostic display in carriage
- Infra-red remote controls
- Lap seat belt
- Optional Powered hinge rail
- Optional Platinum Horizon outdoor