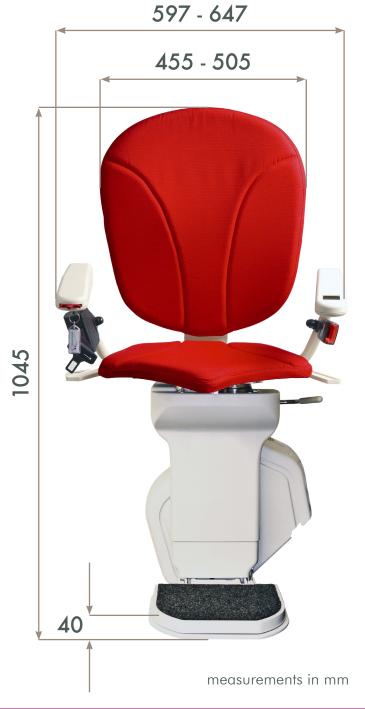

V4 Adjustable Seat Plate

Ergonomic Joystick

Powered Hinge

Lever Linked Footrest

- Innovative ERGO chair, with adjustable seat pad, back, height & arms
- Suitable for users up to 140kg (22st)
- Digital diagnostic display in arm
- Adjustable sideways footrest
- Lever linked footrest raiser
- Rail angles 25° to 62°
- Manual seat swivel
- Anodised aluminium single rail
- Infra-red remote controls
- Retractable lap belt
- Ergonomically shaped joystick control
- Optional powered seat swivel
- Optional powered hinge rail
- Optional Platinum Horizon outdoor kit