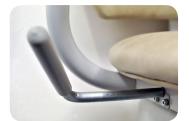

Easy to use joystick

Secure key operation

Side-mounted swivel levers

Optional powered hinge

- Fixed seat and seat pad
- Manual swivel
- Maximum user weight limit 120kg
- Anodised aluminium single rail
- Rail angles 25° to 55°
- Digital diagnostic display in carriage
- Infra-red remote controls
- Lap seat belt
- Optional Powered hinge rail
- Optional Platinum Horizon outdoor