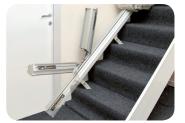

## HORIZON PLUS straight & simple

The Platinum Horizon straight stairlift is designed for ease-of-use and fast, hassle-free installation. A Horizon stairlift will make difficult staircases accessible again and grant you the freedom of your house once more.

The compact design and floor-mounted straight rail ensure the Horizon takes up as little space as possible and does not impact upon your home's decor.

For straight staircases, there is no better option than the Platinum Horizon. Ask your local stairlift dealer about a Platinum Horizon demonstration today.