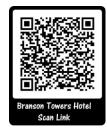

### **Branson Towers Hotel Information**

We are pleased to partner with The Branson Towers Hotel; they have been phenomenal to work with and are excited to host our Lions Convention. Hotel rooms available are Standard Double Queen for \$96.00 a night; just a few Standard Single King rooms are available for \$96.00 a night, but these will go fast, so book early. It is essential that you book your hotel stay using

the QR Code below or by calling the hotel directly, telling them you are with the M6 Lions. PLEASE DO NOT book via a 3<sup>rd</sup> party; we need the bookings to count toward our agreement with the hotel.

### Make hotel reservations with Branson Towers Hotel

236 Shepherd of the Hills Expy, Branson, MO 65616 (417) 336-4500 Convention rate of \$96.00 (+Tax), Register before <u>February 21, 2024</u>

Reserve your room with either scanning the link on the left OR call the hotel.

If calling, you **MUST** mention you are with the Lions to receive the discounted rate.