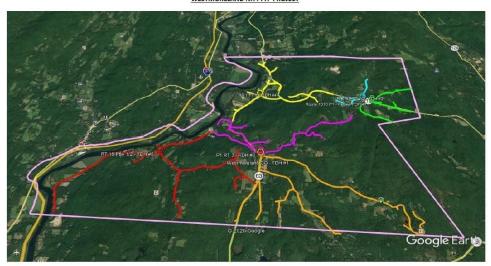

## WESTMORELAND NH FTTP PROJECT

Pink – Westmoreland Town Boundary
Orange – Westmoreland Exchange FDH #1 Fiber Path
Purple – Westmoreland Exchange FDH #2 Fiber Path
Light Blue – Westmoreland Exchange FDH #3 Fiber Path
Yellow – Westmoreland Exchange FDH #4 Fiber Path
Red – Westmoreland Exchange FDH #5 Fiber Path
Green – Keene Exchange FDH #1 Fiber Path