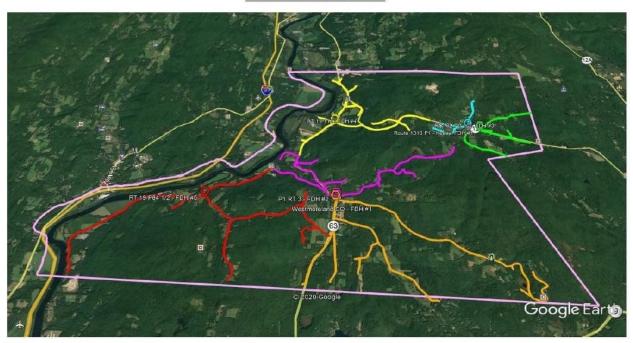

## WESTMORELAND NH FTTP PROJECT

Pink – Westmoreland Town Boundary
Orange – Westmoreland Exchange FDH #1 Fiber Path
Purple – Westmoreland Exchange FDH #2 Fiber Path
Light Blue – Westmoreland Exchange FDH #3 Fiber Path
Yellow – Westmoreland Exchange FDH #4 Fiber Path
Red – Westmoreland Exchange FDH #5 Fiber Path
Green – Keene Exchange FDH #1 Fiber Path