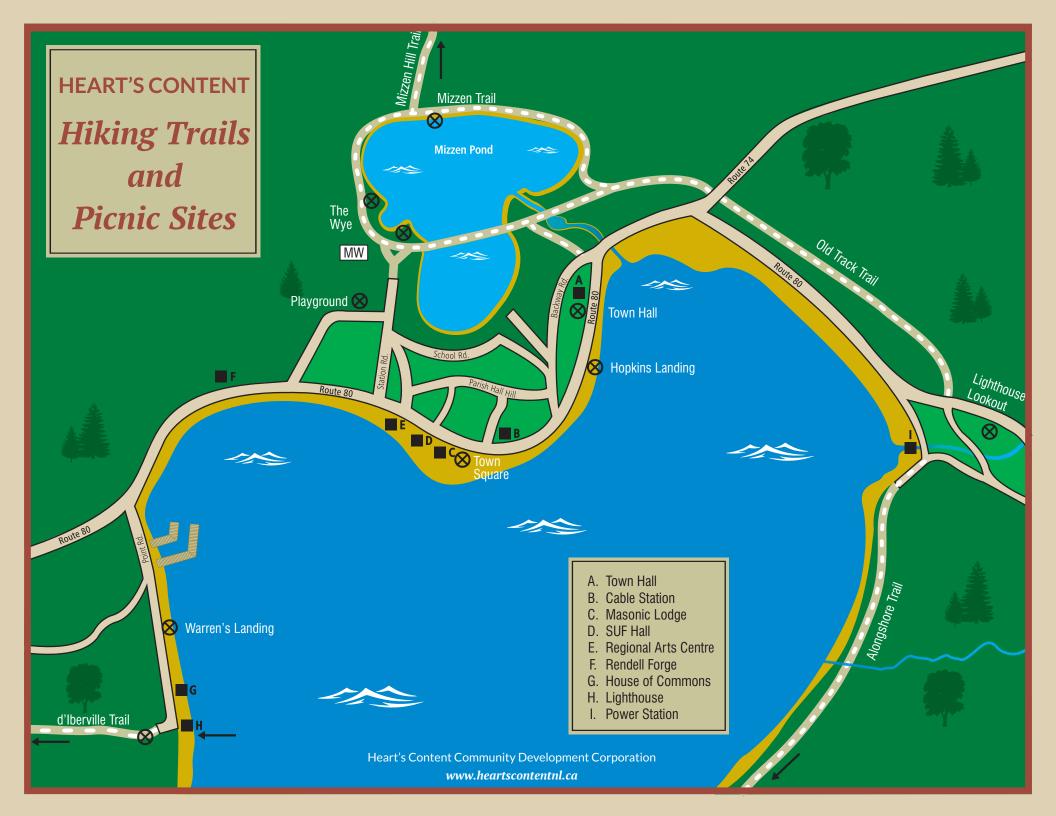

## The Trails

#### \* Mizzen Trail

A beautiful walk around Mizzen Pond.

2.3 km

#### \* Mizzen Hill Trail

A bit of a challenge, but the view from top is worth it.

0.2 km

#### Old Track Trail

Follows the old railbed from Crossroads to Southern Cove. 1 km

### \* Alongshore Trail

From Southern Cove towards the Lousey Rock. A bit rough in spots, waterproof footwear recommended.

2 km

#### d'Iberville Trail

To New Perlican and on to New Melbourne, 20 km in all, but you can turn back anytime.

# HEART'S CONTENT

Hiking Trails

and

**Picnic Sites** 

Heart's Content Community Development Corporation www.heartscontentnl.ca