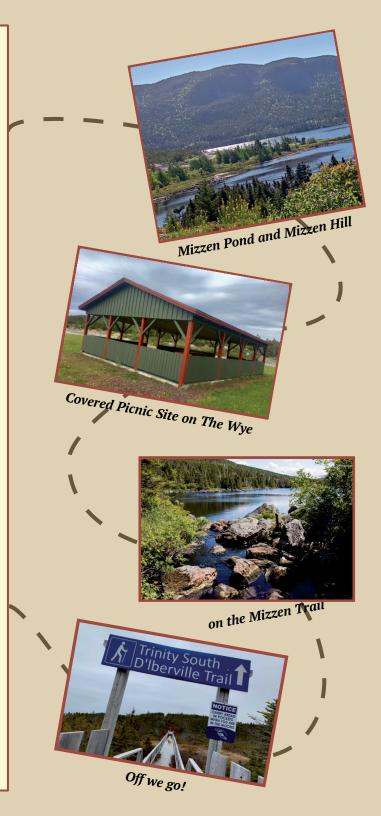

#### \* Mizzen Trail

A beautiful walk around Mizzen Pond.

2.3 km

#### \* Mizzen Hill Trail

A bit of a challenge, but the view from top is worth it.

0.2 km

#### d'Iberville Trail

To New Perlican and on to New Melbourne, 20 km in all, but you can turn back anytime.