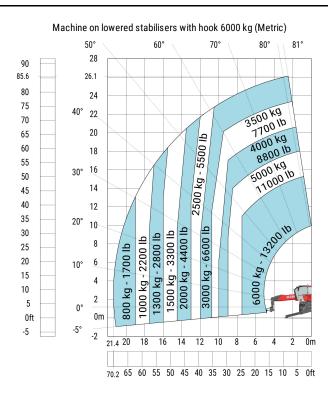

## Load chart

 $\begin{array}{c|c} \mbox{Machine on lowered stabilisers with winch 6000 kg (Metric)} \\ \hline 50^\circ & 60^\circ & 70^\circ & 80^\circ 81^\circ \end{array}$ 

Machine on lowered stabilisers with 365 kg platform Metric