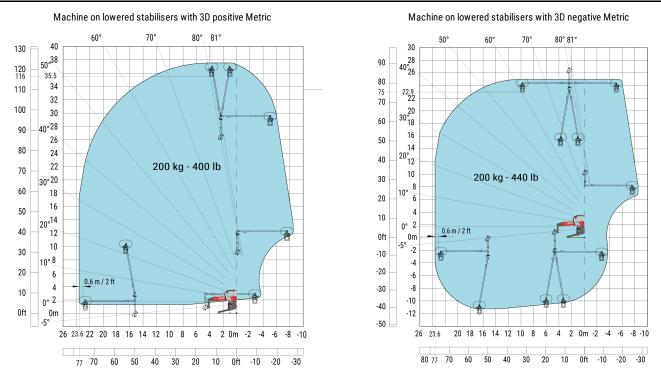

## Load chart

 $\begin{array}{c|c} \mbox{Machine on lowered stabilisers with winch 6000 kg (Metric)} \\ \hline 50^\circ & 60^\circ & 70^\circ & 80^\circ 81^\circ \end{array}$ 

Machine on lowered stabilisers with 365 kg platform Metric

Machine on lowered stabilisers with 1000 kg platform Metric

Machine on tyres with forks Metric

Siège Social 430 rue de l'Aubinière - 44150 Ancenis Cedex - France Tel: +33(0)2 40 09 10 11 - Fax: +33 (0)2 40 09 10 97 www.manitou.com