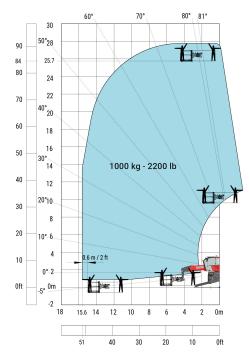

Machine on lowered stabilisers with 1000 kg platform Metric

Machine on tyres with forks Metric

Siège Social 430 rue de l'Aubinière - 44150 Ancenis Cedex - France Tel: +33(0)2 40 09 10 11 - Fax: +33 (0)2 40 09 10 97 www.manitou.com