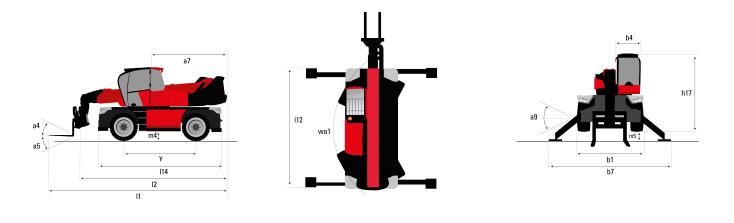

## **Dimensional drawing**

| Other data                                        |     | Metric  |
|---------------------------------------------------|-----|---------|
| Overall length (with forks)                       | 11  | 9.28 m  |
| Length to face of forks                           | 12  | 8.08 m  |
| Length of frame                                   | 114 | 5.69 m  |
| Wheelbase                                         | у   | 3.05 mm |
| Ground clearance                                  | m4  | 0.36 m  |
| Counterweight offset (turret at 90°)              | a7  | 3.5 m   |
| Tilt-up angle                                     | a4  | 12 °    |
| Tilt-down angle                                   | a5  | 112 °   |
| Overall length at stabilisers                     | l12 | 5.3 m   |
| External turning radius (over tyres)              | Wa1 | 4.22 m  |
| Overall width                                     | b1  | 2.5 m   |
| Overall width with stabilisers extended           | b7  | 578 m   |
| Overall cab width                                 | b4  | 0.96 m  |
| Overall height                                    | h17 | 3.1 m   |
| Frame levelling corrector                         | a9  | +/- 7 ° |
| Ground clearance under front tires on stabilizers | m5  | 0.43 m  |