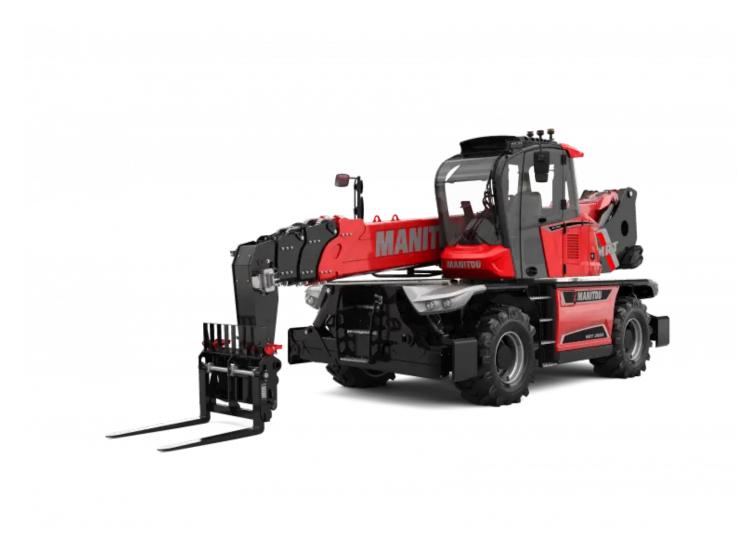

## MRT 2660

## VISION +

| Capacities                                                      |           |         |
|-----------------------------------------------------------------|-----------|---------|
| Max. capacity                                                   | Q         |         |
| Max. lifting height                                             | h3        |         |
| Max. Reach                                                      | 14        |         |
| Weight and dimensions                                           |           |         |
| Overall width                                                   | b1        |         |
| Overall height                                                  | h17       |         |
| Overall cab width                                               | b4        |         |
| Ground clearance                                                | m4        |         |
| Wheelbase                                                       | у         |         |
| Tilt-up angle                                                   | a4        |         |
| Tilt-down angle                                                 | а5        |         |
| Turret rotation                                                 |           |         |
| Overall weight                                                  |           |         |
| Forks length / width / section                                  | l / e / s |         |
| Wheels                                                          |           |         |
| Standard tyres                                                  |           |         |
| Drive wheels (front / rear)                                     |           |         |
| Steering mode                                                   |           | 2       |
| Stabilisers                                                     |           |         |
| Stabs Type                                                      |           |         |
| Controls with stabs                                             |           | Sta     |
| Engine                                                          |           |         |
| Engine brand                                                    |           |         |
| Engine norm                                                     |           |         |
| Engine model                                                    |           |         |
| I.C. Engine power rating / Power (kW)                           |           |         |
| Max. torque / Engine rotation (min)                             |           |         |
| Number of cylinders - Capacity of cylinders                     |           |         |
| Engine cooling system                                           |           |         |
| Number of batteries / Batteries capacity                        |           |         |
| Battery starting current                                        |           |         |
| Transmission                                                    |           |         |
| Transmission type                                               |           |         |
| Gearbox / Number of gears (forward) / Number of gears (reverse) |           |         |
| Max. travel speed                                               |           |         |
| Parking brake                                                   |           |         |
| Service brake                                                   |           | 0il-imm |
| Hydraulics                                                      |           |         |
| Hydraulic pump type                                             |           |         |
| Hydraulic flow                                                  |           |         |
| Hydraulic Pressure                                              |           |         |
| Tank capacities                                                 |           |         |
| Engine oil                                                      |           |         |
| Hydraulic oil                                                   |           |         |
| Fuel tank                                                       |           |         |
| Diesel Exhaust fluid (AdBlue® type)                             |           |         |
| Miscellaneous                                                   |           |         |
| Steering wheels (front / rear)                                  |           |         |
| Controls                                                        |           |         |
| Safety cab homologation                                         |           |         |
| Attachment recognition system (E-Reco)                          |           |         |

Attachment recognition system (E-Reco)

| <br>                                                   |
|--------------------------------------------------------|
| Metric                                                 |
| 6000 kg                                                |
| 25.9 m                                                 |
| 21.7 m                                                 |
|                                                        |
| 2.5 m                                                  |
| 3.1 m                                                  |
| 0.96 m                                                 |
| 0.36 m                                                 |
| 3.05 mm                                                |
| 12 °                                                   |
| 112 °                                                  |
| 360 °                                                  |
| 18000 kg                                               |
| 1200 mm x 100 mm x 60 mm                               |
|                                                        |
| 445/65 R22,5                                           |
| 2/2                                                    |
| 2 wheel steer, 4 wheel steer, Crab mode                |
|                                                        |
| Telescopic Duplex                                      |
| Stabs Commands Individual or Simultaneous              |
|                                                        |
| Yanmar                                                 |
| EU Stage V / US EPA Tier 4                             |
| 4TN107FHT-6SMU1                                        |
| 156 Hp / 115 kW                                        |
| 602 Nm @ 1500 rpm                                      |
| 4 - 4567 cm³                                           |
| Water cooled                                           |
| 2 x 12 V / 120 Ah                                      |
| (EN)850 A                                              |
|                                                        |
| Hydrostatic with Speedshift                            |
| Speedshift 2 / 2                                       |
| 40 km/h                                                |
| Automatic negative parking brake                       |
| Oil-immersed multi-discs braking on front & rear axles |
|                                                        |
| Load sensing pump                                      |
| 185 l/min                                              |
| 350 Bar                                                |
|                                                        |
| 13 I                                                   |
| 260 I                                                  |
| 270 I                                                  |
| 24                                                     |
|                                                        |
| 2 / 2                                                  |
| 2 Joysticks                                            |
| ROPS - FOPS cab (level 2)                              |
| Standard                                               |
|                                                        |