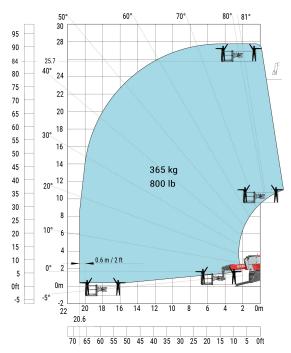

## Load chart

 $\begin{array}{c|c} \mbox{Machine on lowered stabilisers with winch 6000 kg (Metric)} \\ \hline 50^\circ & 60^\circ & 70^\circ & 80^\circ 81^\circ \end{array}$ 

Machine on lowered stabilisers with 365 kg platform Metric