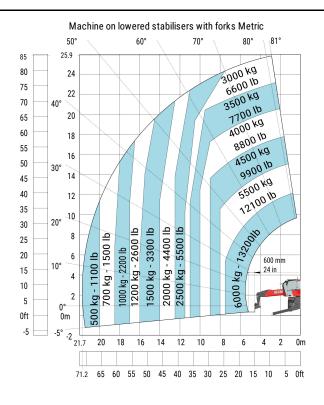

## Load chart

 $\begin{array}{c|c} \mbox{Machine on lowered stabilisers with winch 6000 kg (Metric)} \\ \hline 50^\circ & 60^\circ & 70^\circ & 80^\circ 81^\circ \end{array}$ 

Machine on lowered stabilisers with 365 kg platform Metric