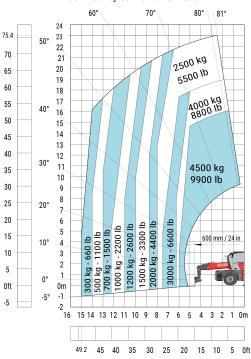

## Load chart

 $\begin{array}{c|c} \mbox{Machine on lowered stabilisers with winch 6000 kg (Metric)} \\ \hline 50^\circ & 60^\circ & 70^\circ & 80^\circ 81^\circ \end{array}$ 

Machine on lowered stabilisers with 365 kg platform Metric

Machine on lowered stabilisers with 1000 kg platform Metric

Machine on tyres with forks Metric

Siège Social 430 rue de l'Aubinière - 44150 Ancenis Cedex - France Tel: +33(0)2 40 09 10 11 - Fax: +33 (0)2 40 09 10 97 www.manitou.com