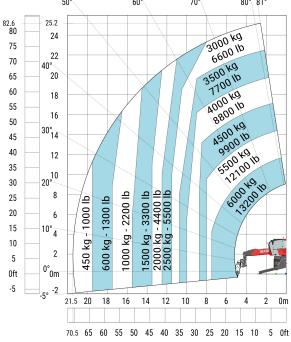

Machine on lowered stabilisers with 1000 kg platform Metric

Machine on tyres with forks Metric

Siège Social 430 rue de l'Aubinière - 44150 Ancenis Cedex - France Tel: +33(0)2 40 09 10 11 - Fax: +33 (0)2 40 09 10 97 www.manitou.com