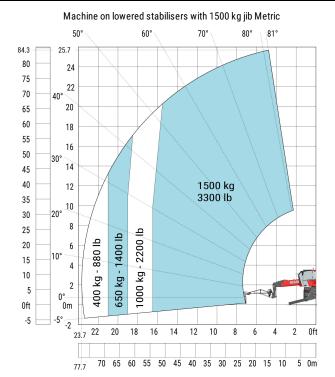

## Load chart

 $\begin{array}{c|c} \mbox{Machine on lowered stabilisers with winch 6000 kg (Metric)} \\ \hline 50^\circ & 60^\circ & 70^\circ & 80^\circ 81^\circ \end{array}$ 

Machine on lowered stabilisers with 365 kg platform Metric