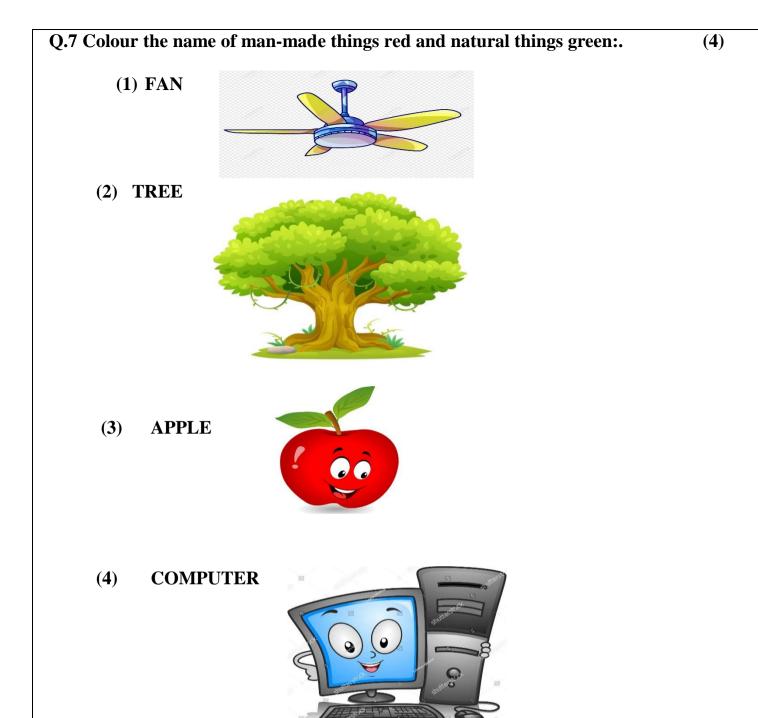

by your own:.<br>1.How should you use a keyboard? |                                | (3) |
| Ans:                                                                       |                                |     |
| 2.How should you enter a compute<br>Ans:                                   |                                |     |
| 3.Is it right to bang very hard on a                                       | a computer?                    |     |
| Ans:                                                                       |                                |     |
| Ans:                                                                       |                                |     |
|                                                                            |                                |     |



\*ALL THE BEST \*