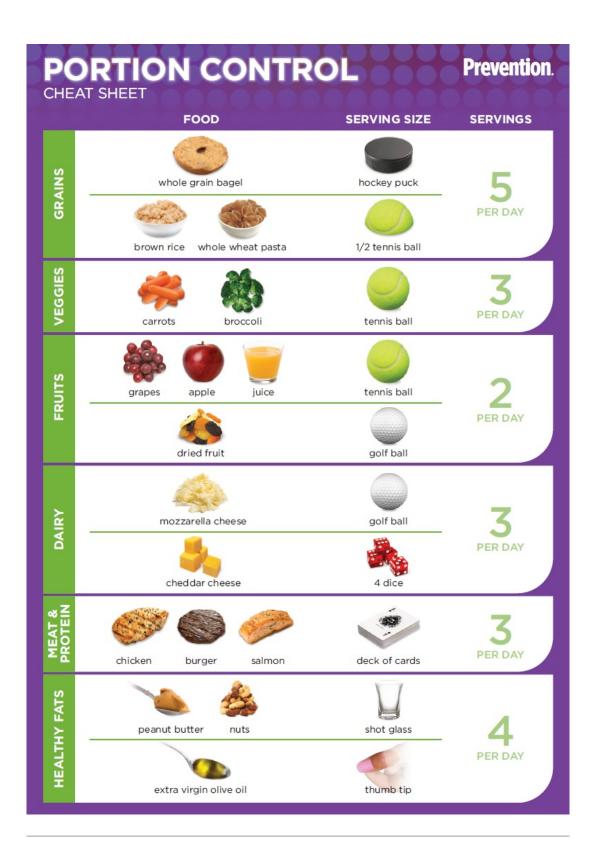

### **March is National Nutrition Month**

Portion control is an important part of good nutrition. As part of this month's series on nutrition, below is an at-a-glance tool you can use to determine serving sizes for the foods you eat every day.