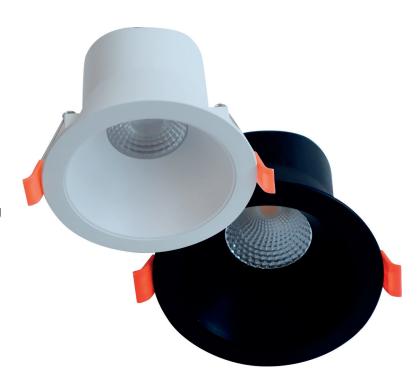

## **BERNIE**

The Lumax low glare downlight suitable for residential and commercial applications minimising direct glare whilst still providing even and effective illumination.

Colour selection via 3 CCT switching with integral flicker free on board integral driver. Perfect smooth phase dimming to create required lighting levels

| Lumax                        | BERNIE               |
|------------------------------|----------------------|
| Input                        | 240V                 |
| Body                         | Thermo Plastic       |
| Colour Trim                  | Matt White/black     |
| Driver                       | Integral Non Flicker |
| Connection                   | 0.6m Flex & plug     |
| LED Diodes                   | COB                  |
| Beam Angle                   | 60 degree            |
| Wattage                      | 8.5W                 |
| Lumen Output                 | 800lm                |
| Power Factor (PFC)           | 0.9                  |
| Colour Rendering Index (CRI) | >85                  |
| CCT Selection                | 3CCT via switch      |
| Correlated Colour Temp (CCT) | 3000K, 4000K, 5000K  |
| IP Rating (Below)            | IP44                 |
| Cut out                      | 90mm                 |
| Height                       | 90mm                 |
| Overall diam                 | 100mm                |
| Operating Temp. Range        | -20 +50deg           |
| Flex & Plug                  | Included             |
| Warranty                     | 3 Years              |