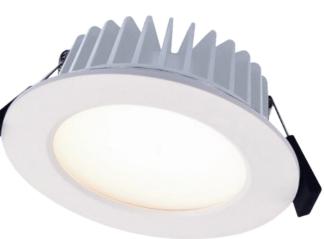

## **DL312**

Suitable for all residential and commercial applications where high quality, excellent colour rendering and reliable lighting is required.

Very shallow recessing depth of only 47mm. Able to be covered by thermal insulation meeting IC-F and IC-4 standards and easy to install.

The remote driver is fitted, with a flex and plug for ease of installation. The ThermoPlastic used in the housing and flange is suitable for under eaves and is resistant to salt air degradation.