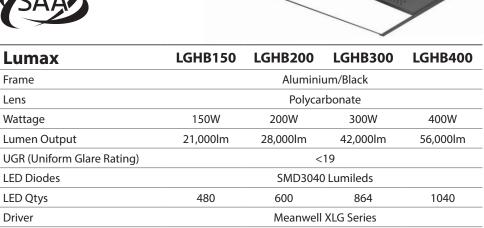

## LGHB150 / LGHB200 / LGHB300 / LGHB400

This new product line from Lumax offers a linear highbay range from 150Watt to 400Watt

Optimized for pallet rack lighting in medium to large warehouses whilst at the same time minimizing unwanted glare with the products UGR design.

With up to 56,000 Lumens available this range is suited to very high ceiling spaces whilst at the same time controlling unwanted glare.

Complete with the latest technology Meanwell high efficiency driver offering 6KV surge protection and complying with the latest European isolation requirements (IEC 61347).

Prewired with flex and plug for ease of installation, as well as included suspension sets.

| Beam angles                    | 120 deg           |                   |                    |                    |
|--------------------------------|-------------------|-------------------|--------------------|--------------------|
| Power Factor (PFC)             | >0.95             |                   |                    |                    |
| CRI (Colour Rendering Index)   | >0.85             |                   |                    |                    |
| CCT (Correlated Colour Temp) K | 5000K             |                   |                    |                    |
| Dimensions L. W. H. (mm)       | 600 x<br>420 x 51 | 900 x<br>420 x 51 | 1200 x<br>420 x 51 | 1500 x<br>420 x 51 |
| Weight                         | 6.45Kg            | 8.85Kg            | 12.25Kg            | 13.0Kg             |
| Flex and plug                  | Included          |                   |                    |                    |
| Suspension sets                | Included          |                   |                    |                    |
| Dimming options on request     | DALI/1-10V        |                   |                    |                    |
| Warranty                       | 5 Years           |                   |                    |                    |

FITTING COLOURS

**BLACK** 

INPUT VOLTAGE

OUTPUT POWER

240V

LGHB150 150

LGHB200 **200** 

LGHB300 **300** 

LGHB400 **400** 

LUMENS

LGHB150 21,000 LGHB200 **28,000** 

LGHB300 **42,000** 

LGHB400 **56,000** 

**FLEX** & PLUG

5.000K

WARRANTY **5 YEARS** 