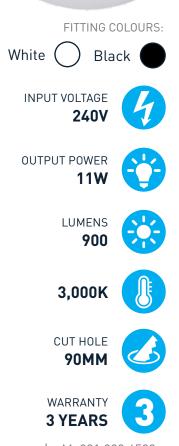

WARM

3000K

OLOU TEMP

| Lumax                     | STEWY                       |
|---------------------------|-----------------------------|
| Input                     | 240V                        |
| Body                      | Cast Aluminium              |
| Trim Colour               | White/Black                 |
| Tilt Angle                | to 45 deg                   |
| Driver                    | Remote with inter-connector |
| LED Diodes                | COB high CRI                |
| Beam angle                | 45 deg                      |
| Wattage                   | 11 Watt                     |
| Dimmable                  | Phase cut-off               |
| Lumen output              | 900 lm                      |
| Power Factor (PFC)        | 0.95                        |
| Colour Rendering (CRI)    | 90+                         |
| CCT (Colour Temperatures) | 3000K                       |
| IP Rating                 | IP20                        |
| Electrical Class          | II                          |
| Cut out                   | 90mm                        |
| Height                    | 82mm                        |
| Overall diameter          | 106mm                       |
| Flex and Plug             | Yes 0.6M                    |
| Operating Temp            | -20+50 deg                  |
| Warranty                  | 3 years                     |
|                           | info@lumaytachpalagy.com    |