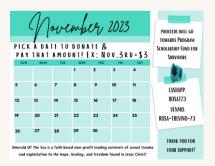

#### **Fundraising Calendars**

We have fundraising calendar templates for our community to fundraise for their program by asking friends, family, and followers to pick a date of their choice to help fill up the calendar.