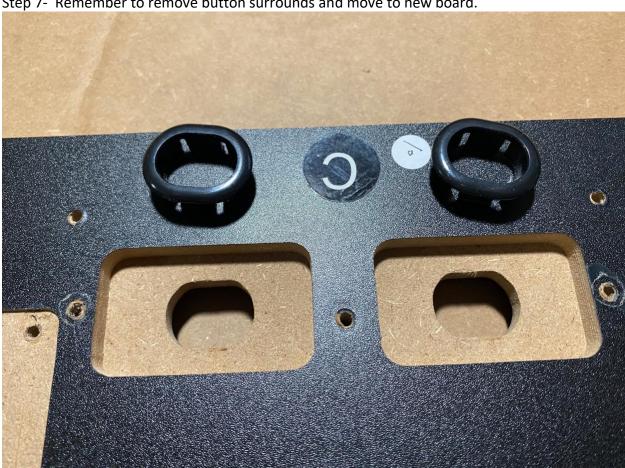

Step 6- Remove top screws from control board, then remove lower screws from VOL/ POWER mount.

Step 7- Remember to remove button surrounds and move to new board.

Step 8- Reverse all the steps and enjoy your new deck!