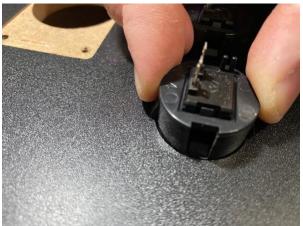

## **Directions to install Tempest Mod Deck**

Step Two- Remove cable from spinner and remove spinner, some light prying on the edges of the spinner should remove it.

Step 3- Remove cables from buttons and pinch sides to remove, all button locations are already mapped on your deck so no need to label. Polarity on the cables does not matter, either side can be connected.