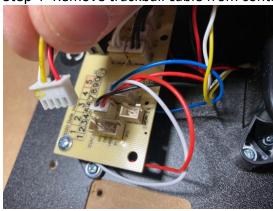

Step 4- Remove trackball cable from control board.

Step 5- Remove trackball from deck, when reinstalled cord must be facing north as indicated on the deck otherwise trackball orientation will be incorrect.