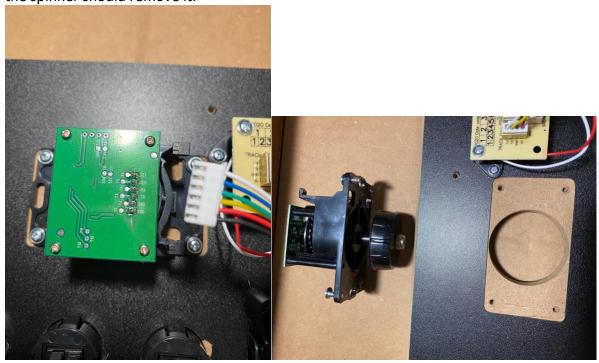

## **Directions to install Tempest Mod Deck**

Step Two- Remove cable from spinner and remove spinner, some light prying on the edges of the spinner should remove it.

Step 3- Remove cables from buttons and pinch sides to remove, all button locations are already mapped on your deck so no need to label. Polarity on the cables does not matter, either side can be connected.

Step 4- Remove trackball cable from control board.

Step 5- Remove trackball from deck, when reinstalled cord must be facing north as indicated on the deck otherwise trackball orientation will be incorrect.