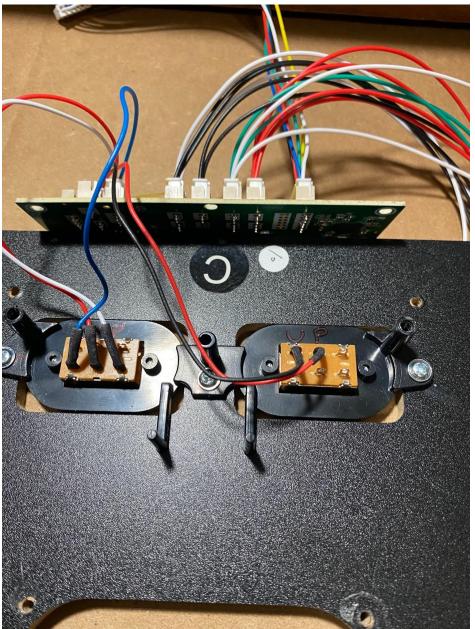

Step 6- Remove top screws from control board, then remove lower screws from VOL/ POWER mount.

Step 7- Remember to remove button surrounds and move to new board.

Step 8- Reverse all the steps and enjoy your new deck!