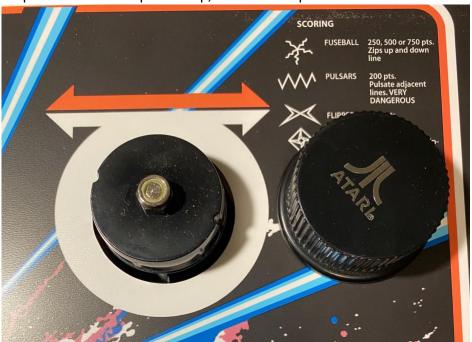

## **Directions to install Tempest Mod Deck**

Step Two- Remove cable from spinner and remove spinner, some light prying on the edges of the spinner should remove it.

Step 3- Remove cables from buttons and pinch sides to remove, all button locations are already mapped on your deck so no need to label. Polarity on the cables does not matter, either side can be connected.