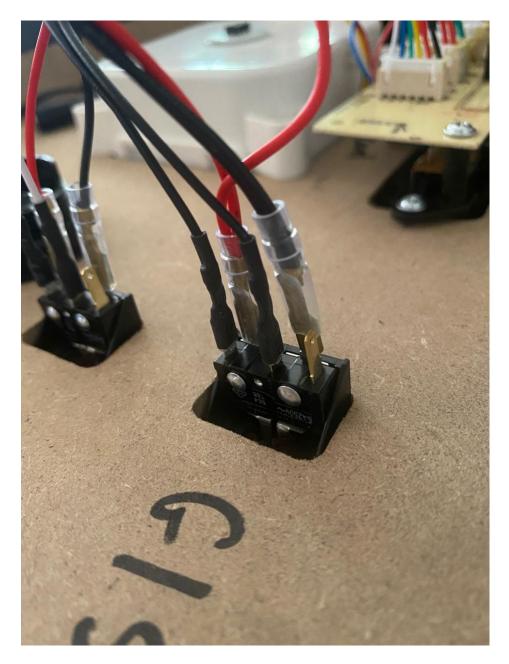

## Additional Volcano Button Steps

Step 9- Install Volcano Buttons

Step 9- Connect LED harness to Volcano LEDs

Step 10- Connect buttons as show in image above

Step 11- Connect Harness to Marquee and PCB

Step 12- Put deck back together and Zap away!