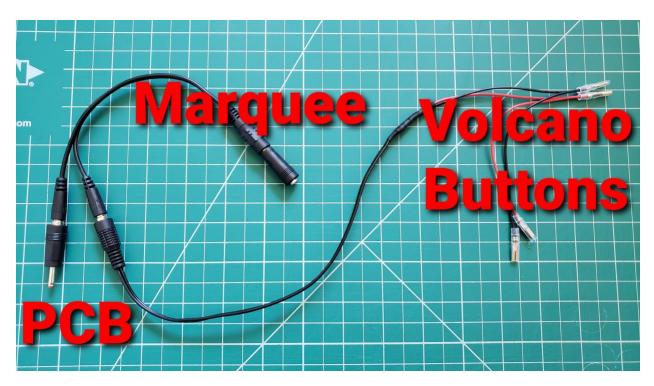

## Additional Volcano Button Steps

Step 9- Install Volcano Buttons

Step 9- Connect LED harness to Volcano LEDs

Step 10- Connect buttons as show in image above

Step 11- Connect Harness to Marquee and PCB

Step 12- Put deck back together and Zap away!