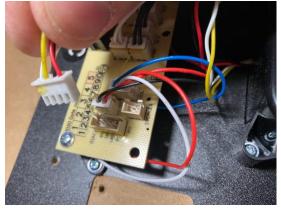

## Additional Volcano Button Steps

Step 9- Install Volcano Buttons

Step 9- Connect LED harness to Volcano LEDs

Step 10- Connect buttons as show in image above

Step 11- Connect Harness to Marquee and PCB

Step 12- Put deck back together and Zap away!