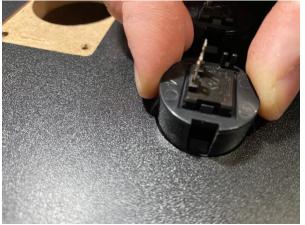

Step 3- Remove cables from buttons and pinch sides to remove, all button locations are already mapped on your deck so no need to label. Polarity on the cables does not matter, either side can be connected.