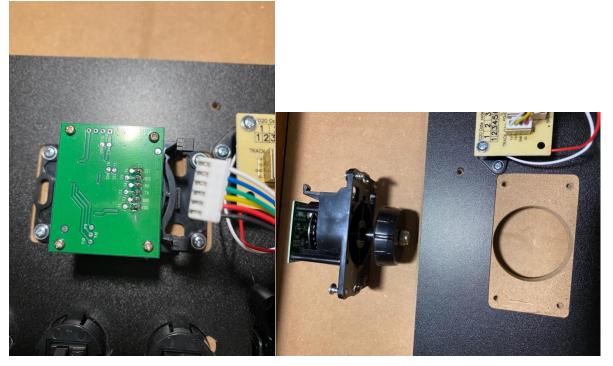

Step 4- Remove trackball cable from control board.

Step 5- Remove trackball from deck, when reinstalled cord must be facing north as indicated on the deck otherwise trackball orientation will be incorrect.

Step 6- Remove top screws from control board, then remove lower screws from VOL/ POWER mount.

Step 7- Remember to remove button surrounds and move to new board.

Step 8- Reverse all the steps and enjoy your new deck!