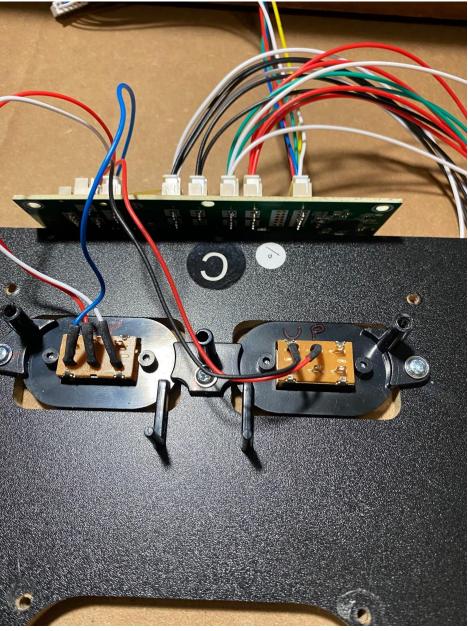

## Additional Volcano Button Steps

Step 9- Install Volcano Buttons

Step 9- Connect LED harness to Volcano LEDs

Step 10- Connect buttons as show in image above

Step 11- Connect Harness to Marquee and PCB

Step 12- Put deck back together and Zap away!