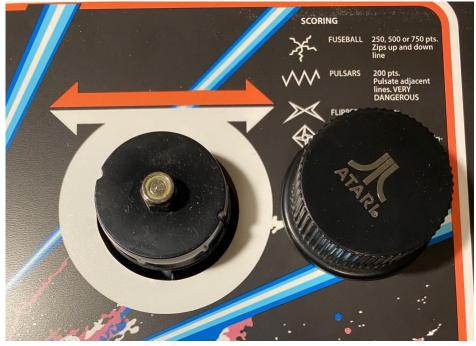

## Directions to install Tempest Mod Deck (Volcano Button Version)

Step 1- Remove the spinner cap, a little bit of pressure to lift it will suffice.

Step Two- Remove cable from spinner and remove spinner, some light prying on the edges of the spinner should remove it.