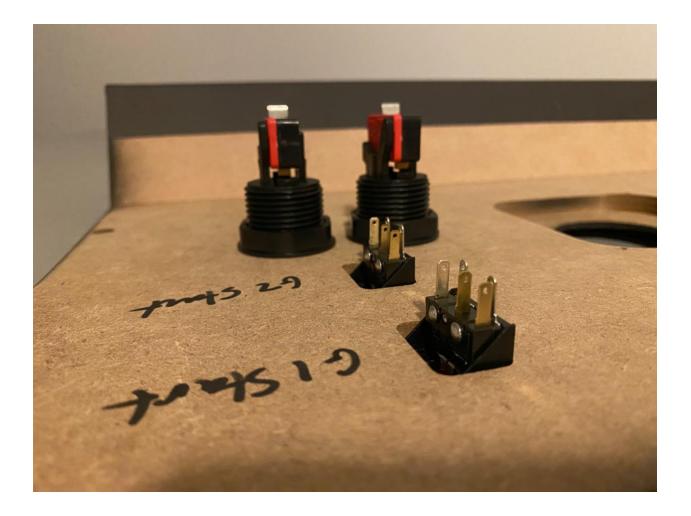

Step 6- Remove top screws from control board, then remove lower screws from VOL/ POWER mount.

Step 7- Remember to remove button surrounds and move to new board.

Step 8- Reverse all the steps and enjoy your new deck!

## Additional Volcano Button Steps

Step 9- Install Volcano Buttons

Step 9- Connect LED harness to Volcano LEDs

Step 10- Connect buttons as show in image above

Step 11- Connect Harness to Marquee and PCB

Step 12- Put deck back together and Zap away!