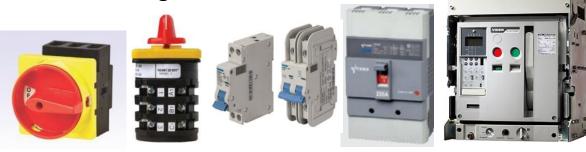

## **Circuit Switching and Protection Products**

Disconnect Switches, Cam Switches, Mini Circuit Breakers (UL-1077 & UL-489), Molded Case Circuit Breakers (UL-489), Power Circuit Breakers (UL-489)