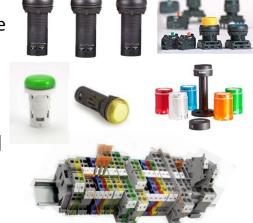

#### ✓ Switching devices

Pushbuttons, Selector Switches, Toggle Switches

➤ LED Pilot Lights, Stack/Tower Lights

# ✓ Wire Terminating Components and Assemblies

Terminal Blocks, DIN Rail Termination Assemblies