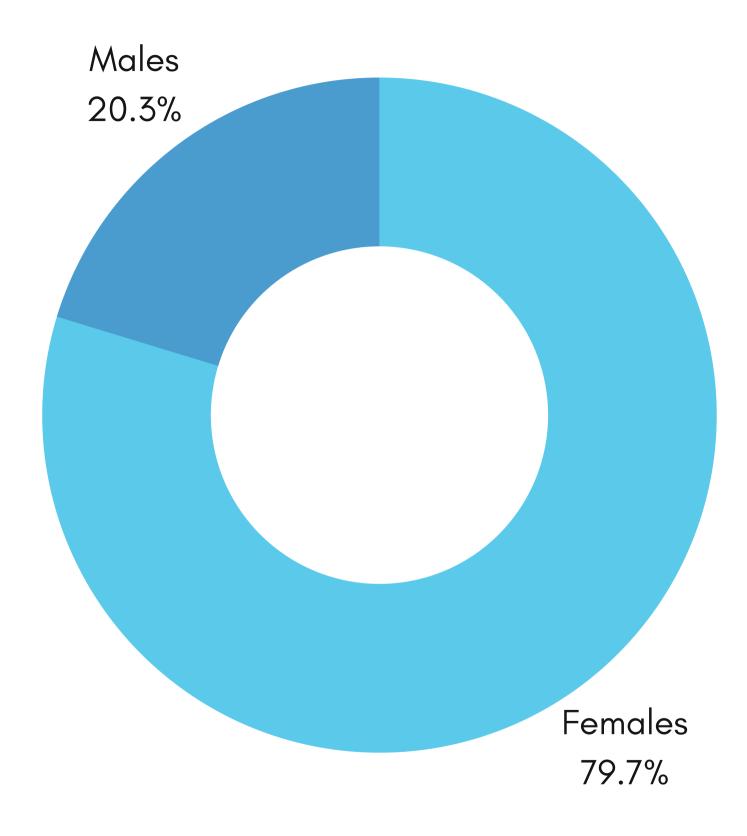

## STEM

139 students would be STEM majors in college and the breakdown was 111 females and 28 males.