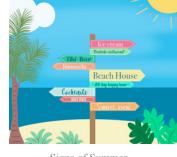

Hammock

Colorful Oceanside

Flowers at Night

Yellow & Flowers

Happy Flowers at Night

Rainbow of Love

Signs of Summer

Tropical Casa