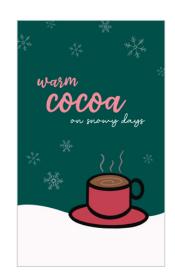

## tea towels

Festive Gingerbread

Holiday Gnomes

**Snowman Greetings** 

Warm Cocoa