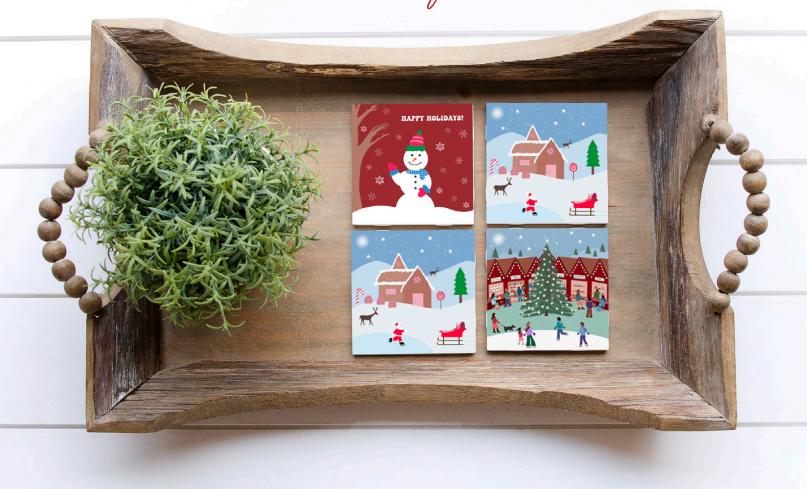

# for the holidays

## tea towels

Festive Gingerbread

Holiday Gnomes

**Snowman Greetings** 

Warm Cocoa