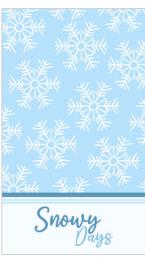

# CHEER

Holiday Penguins

Festive Bird

Snowy Days

Festive Tree

Ice Skating Santa