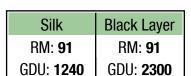

# CORN



RM: E092W5 92

**Brands Available:** E092W5-D

## **Top-end Yield Potential with Broad Adaptation**

- Exceptional early disease package
- Consistent performance brings exciting yield levels to this maturity range
- Outstanding drought tolerance in the Northern Corn Belt





## **Agronomic Characteristics**

| Emergence    |         |        |        |   |   |   |     |
|--------------|---------|--------|--------|---|---|---|-----|
| Seedling Vig | jour    |        |        |   |   |   |     |
| Root Streng  | th      |        |        |   |   |   |     |
| Stalk Streng | th      |        |        |   |   |   |     |
| Green Snap   |         |        |        |   |   |   |     |
| Staygreen    |         |        |        |   |   |   |     |
| Drydown      |         |        |        |   |   |   |     |
| Test Weight  |         |        |        |   |   |   |     |
| Blunt Ear    |         |        |        |   |   |   |     |
| Drought Sea  | son-Lor | ng Pro | tectio | า |   |   |     |
| 9 8          | 7       | 6      | 5      | 4 | 3 | 2 | BES |

####