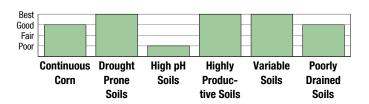

5      | 4 | 3 | 2 | BES |

#### **Disease Tolerance**

| Gray Leaf Spot            | - |
|---------------------------|---|
| Northern Corn Leaf Blight | 3 |
| Goss's Wilt               | 4 |
| Bacterial Leaf Streak     | - |
| Southern Corn Leaf Blight | - |
| Eyespot                   | 3 |
| Anthracnose Stalk Rot     | 4 |
| Tar Spot                  | 3 |
| Fusarium Crown Rot        | 5 |
| Common Rust               | - |
| Southern Rust             | _ |

#### Plant & Ear Characteristics

| Plant Height | Ear Height | Ear Flex  | Cob Colour | Husk Cover | Leaf Type | Root Type |
|--------------|------------|-----------|------------|------------|-----------|-----------|
| 3            | 4          | Semi-Flex | Red        | Medium     | Upright   | Modified  |

### Performance In...



## **Seeding Rates**

| Yield Environment | Target Seeds/Ac |
|-------------------|-----------------|
| 280 bu/Ac         | 34,000          |
| 240 bu/Ac         | 32,500          |
| 200 bu/Ac         | 30,500          |
| 160 bu/Ac         | 29,000          |
| 120 bu/Ac         | 24,000          |

For more information: Visit syngenta.ca/enogen, contact our Customer Interaction Centre at 87-SYNGENTA, or follow @NKSeedsCanada on Twitter.