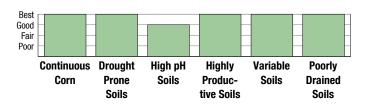

|   |   |   |      |

#### **Disease Tolerance**

| Gray Leaf Spot            | 4 |
|---------------------------|---|
| Northern Corn Leaf Blight | 5 |
| Goss's Wilt               | 3 |
| Bacterial Leaf Streak     | 4 |
| Southern Corn Leaf Blight | - |
| Eyespot                   | 2 |
| Anthracnose Stalk Rot     | 3 |
| Tar Spot                  | 4 |
| Fusarium Crown Rot        | 3 |
| Common Rust               | 4 |
| Southern Rust             | _ |

#### Plant & Ear Characteristics

| Plant Height | Ear Height | Ear Flex | Cob Colour | Husk Cover | Leaf Type    | Root Type |
|--------------|------------|----------|------------|------------|--------------|-----------|
| 3            | 4          | Flex     | Red        | Medium     | Semi-Upright | Fibrous   |

### Performance In...



## **Seeding Rates**

| Yield Environment | Target Seeds/Ac |
|-------------------|-----------------|
| 280 bu/Ac         | 38,000          |
| 240 bu/Ac         | 34,500          |
| 200 bu/Ac         | 31,000          |
| 160 bu/Ac         | 28,000          |
| 120 bu/Ac         | 24,500          |

For more information: Visit syngenta.ca/enogen, contact our Customer Interaction Centre at 87-SYNGENTA, or follow @NKSeedsCanada on Twitter.