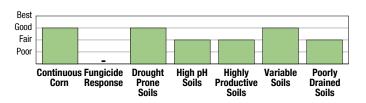

otection

## **Agronomic Characteristics**



#### **Disease Tolerance**

| Gray Leaf Spot            | 3 |   |
|---------------------------|---|---|
| Northern Corn Leaf Blight | 5 |   |
| Goss's Wilt               | 3 |   |
| Bacterial Leaf Streak     | 3 |   |
| Southern Corn Leaf Blight | - |   |
| Anthracnose Stalk Rot     | 2 |   |
| Tar Spot                  | 5 |   |
| Fusarium Crown Rot        | 4 |   |
| Common Rust               | - |   |
| Southern Rust             | - | 1 |

#### Plant & Ear Characteristics

| Plant Height | Ear Height | Ear Flex  | Cob Color | Leaf Type    | Root Type |
|--------------|------------|-----------|-----------|--------------|-----------|
| 2            | 4          | Semi-Flex | Pink      | Semi-Upright | Modified  |

## **Agronomic Management**



## **Seeding Rates**

| Yield Environment | Target Seeds/Ac |
|-------------------|-----------------|
| 300 bu/Ac         | 34,000          |
| 260 bu/Ac         | 33,000          |
| 220 bu/Ac         | 30,000          |
| 190 bu/Ac         | 28,000          |
| 150 bu/Ac         | 26,000          |

For more information:

enogen.com

1-866-SYNGENTA