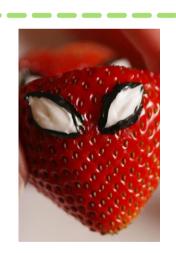

## SPIDER MAN STRAWBERRIES

## <u>Ingredients</u>

I pt. strawberries

I tub vanilla frosting

I container black gel food coloring

#### <u>Directions</u>

1. Wash and remove tops from strawberries.

2. Pour frosting into a microwave-safe bowl and microwave for 5 seconds. This will make it soft enough to paint on Spidey's eyes.

3. Use a toothpick to draw two pointed ovals, curving

upward, on each strawberry.

4. Dip another toothpick in the black gel food coloring and outline the frosting eyes.

5. Set aside for 5 minutes to set