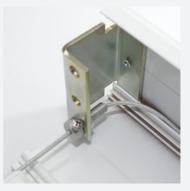

100mm deep L-shaped fascia sections at each end of the blind provide easy installation and a neat appearance. The 3mm steel side guidewires support and guide the hembar.

Helios RL blinds should be motorised due to the force of the springs. Manual crank handle operation is not recommended but is available if required, subject to size limitations.

# FASCIA SECTION AND FIXING PROFILE

- L-shape aluminium profile
- Conceals blind and spring units
- Provides easy and secure fitting

CONSTANT TENSION SPRING UNITS

- 4kg pull force per unit
- Tension is constant throughout extensions and retraction
- Fabric under tension at any angle