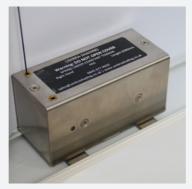

# FASCIA SECTION AND FIXING PROFILE

- L-shape aluminium profile
- Conceals blind and spring units
- Provides easy and secure fitting

CONSTANT TENSION SPRING UNITS

- 4kg pull force per unit
- Tension is constant throughout extensions and retraction
- Fabric under tension at any angle