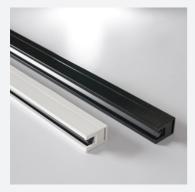

### SIDE CHANNELS WITH FABRIC ZIP

- Slim 35mm wide channel
- Zipped edge fabric retention
- Wider 56mm channel also available

### FABRIC RETENTION SIDE CHANNELS