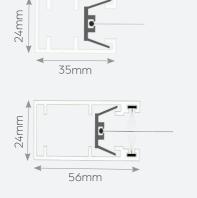

### SIDE CHANNELS WITH FABRIC ZIP

- Slim 35mm wide channel
- Zipped edge fabric retention
- Wider 56mm channel also available

### FABRIC RETENTION SIDE CHANNELS