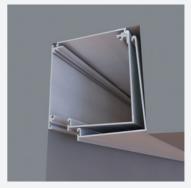

### SIDE CHANNELS WITH FABRIC ZIP

- Slim 35mm wide channel
- Zipped edge fabric retention
- Wider 56mm channel also available

### FABRIC RETENTION SIDE CHANNELS