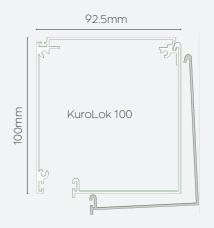

#### **HEADBOX TO SUIT BLIND SIZE**

- 100mm (H) X 92.5mm (D) or 125mm (H) x 117.5mm (D)
- Connects to side channels with sturdy steel legs
- Strong 'Goalpost' frame for fast install

### KUROLOK HEADBOX DIMENSIONS