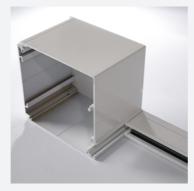

#### **HEADBOX TO SUIT BLIND SIZE**

- 100mm (H) X 92.5mm (D) or 125mm (H) x 117.5mm (D)
- Connects to side channels with sturdy steel legs
- Strong 'Goalpost' frame for fast install

## FASCIA REMOVABLE WITHIN 100MM OR 125MM

- Enables fitting within slim recess
- Ideal for install within celing pocket
- Blinds can be accessed for maintenance