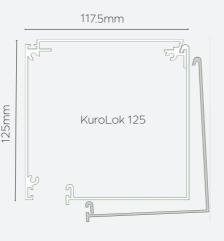

#### **HEADBOX TO SUIT BLIND SIZE**

- 100mm (H) X 92.5mm (D) or 125mm (H) x 117.5mm (D)
- Connects to side channels with sturdy steel legs
- Strong 'Goalpost' frame for fast install

### KUROLOK HEADBOX DIMENSIONS