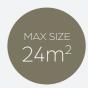

# 

With the ability to cover an incredible 24m² in a single blind, KuroLok is an outstanding performer for your shading requirements.

#### **OVERVIEW**

- Zipped-edge fabric retention
- 12 year warranty
- Sizes up to 4m wide, 6m drop, 24m<sup>2</sup>
- Includes headbox and slim side channels