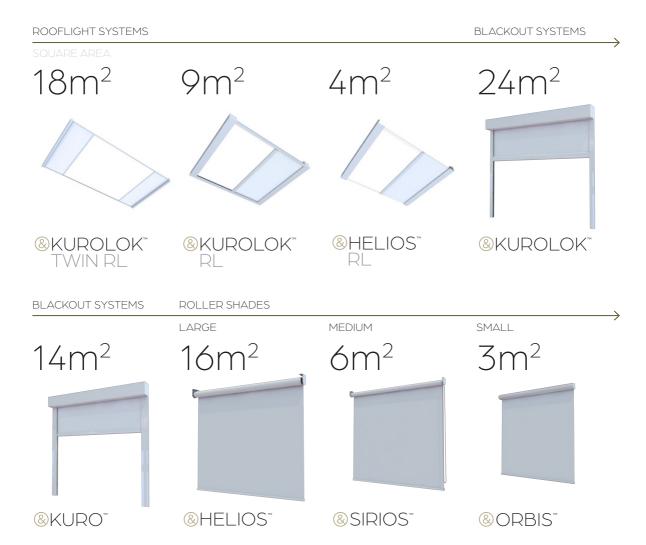

# 

With the ability to cover an incredible 24m² in a single blind, KuroLok is an outstanding performer for your shading requirements.

#### **OVERVIEW**

- Zipped-edge fabric retention
- 12 year warranty
- Sizes up to 4m wide, 6m drop, 24m<sup>2</sup>
- Includes headbox and slim side channels