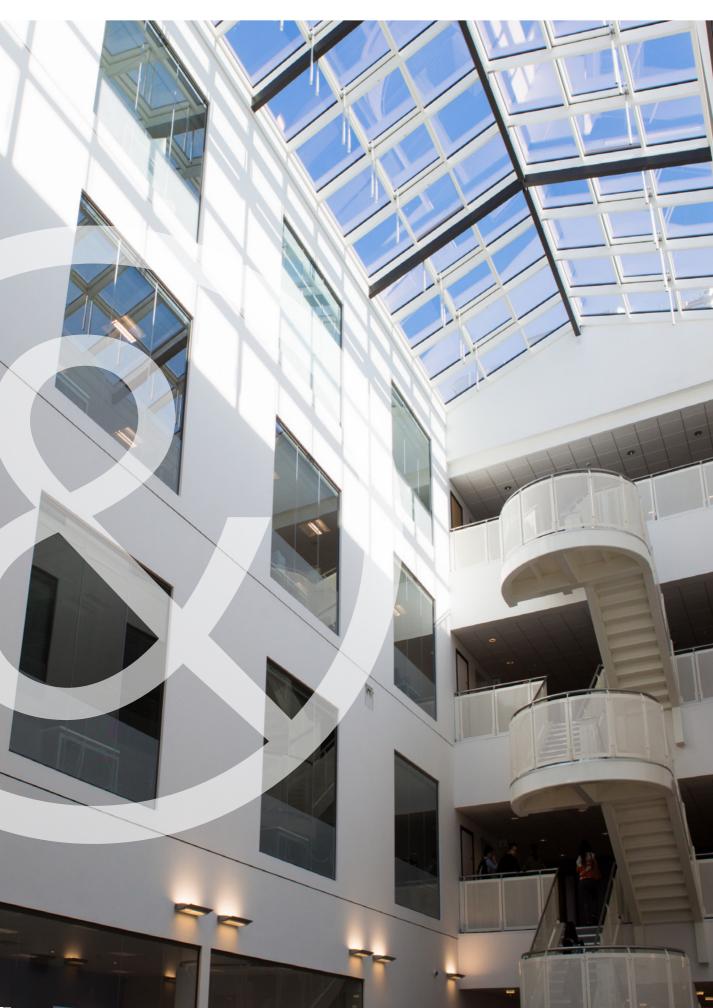

# ⑧KUROLOK TWIN RL™ ZIPPED-EDGE TWIN ROOFLIGHT SYSTEM

For large rooflights, atria and orangeries, KuroLok Twin RL offers a unique solution.

#### OVERVIEW

- Meet-in-the-middle tensioned rooflight system
- Zipped-edge fabric retention
- 5 year warranty
- Sizes up to 3.6m wide, 6m drop, 18m<sup>2</sup>
- Includes headboxes and slim side channels

#### SYSTEM DETAILS

KuroLok Twin RL system harnesses a pair of KuroLok RL blinds running in the same side channels, drawing from opposite ends to meet in the centre of large openings.

The Twin system has two headboxes at each end of the blind. The blind fabric is locked into the side channels using zip technology and tensioned via powerful constanttension spring (CTS) units. Sturdy steel legs connect the headbox and side channels to create a rigid frame.