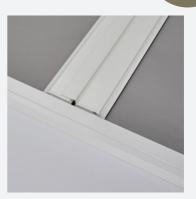

#### SYSTEM DETAILS

KuroLok Twin RL system harnesses a pair of KuroLok RL blinds running in the same side channels, drawing from opposite ends to meet in the centre of large openings.

The Twin system has two headboxes at each end of the blind. The blind fabric is locked into the side channels using zip technology and tensioned via powerful constanttension spring (CTS) units. Sturdy steel legs connect the headbox and side channels to create a rigid frame.

Universal profiles allow the frame to be fixed through the top, face or sides as required and all fixings are completely concealed

#### MEET IN THE MIDDLE

- Blinds draw from each end to the centre
- Can be controlled together or seperately
- Clear opening when retracted