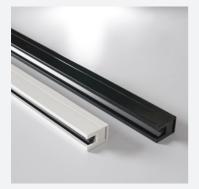

# **& KUROLOK TWIN RL**<sup>\*</sup> ROLLER SHADE FEATURES

FABRIC ZIP SIDE CHANNELS

- Slim 35mm wide channel
- Zipped-edge fabric retention
  Wider 56mm channel also
- Wider 56mm channel also available

CONSTANT TENSION SPRING UNITS