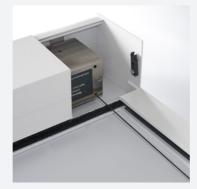

#### SYSTEM DETAILS

KuroLok Twin RL system harnesses a pair of KuroLok RL blinds running in the same side channels, drawing from opposite ends to meet in the centre of large openings.

The Twin system has two headboxes at each end of the blind. The blind fabric is locked into the side channels using zip technology and tensioned via powerful constanttension spring (CTS) units. Sturdy steel legs connect the headbox and side channels to create a rigid frame.

Universal profiles allow the frame to be fixed through the top, face or sides as required and all fixings are completely concealed