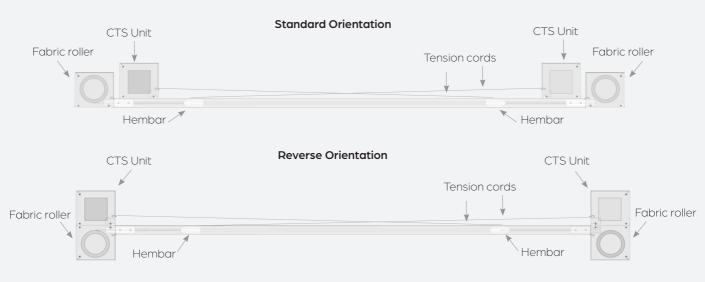

### HEADBOX ORIENTATION

#### SYSTEM DETAILS

KuroLok Twin RL system harnesses a pair of KuroLok RL blinds running in the same side channels, drawing from opposite ends to meet in the centre of large openings.

The Twin system has two headboxes at each end of the blind. The blind fabric is locked into the side channels using zip technology and tensioned via powerful constanttension spring (CTS) units. Sturdy steel legs connect the headbox and side channels to create a rigid frame.

#### MEET IN THE MIDDLE

- Blinds draw from each end to the centre
- Can be controlled together or seperately
- Clear opening when retracted