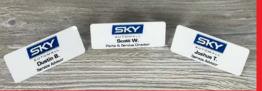

Corridor Residential Fencing Co

**NAME BADGES** come in various sizes and shapes. They can be either pin backed or magnet. Plastic, Metal and Leather options available. We also offer a lanyard version!