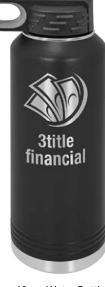

#### PERSONALIZED DRINKWARE!

Beverage Holders

15 oz. Mugs

12 oz. Stemless **Tumblers** 

16 oz. Stemless Tumblers

15 oz. Pints

Slim Beverage

20 oz. Travel Mugs

10 oz. Tumblers

14 oz. Pilsners

20 oz. Pilsners

20 oz. Tumblers

30 oz. Tumblers

Growlers

20 oz. Silicone Grip 20 oz. Water Bottles **Tumblers** 

20 oz. Leatherette **Grip Tumblers** 