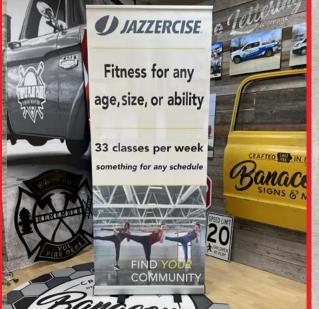

# Banners

- · Mesh
- · Retractable
- · Step & Repeat
- · Double Sided
- Oversized
- · Pole
- Table Top 11" x 18"
- Custom Shape
- Table Runners
- · X-Stand

Follow us on social media!

@FYHBOUTIQUE

"I FOLLOWED MY HEART AND IT LED ME TO A LITTLE BOUTIQUE!"