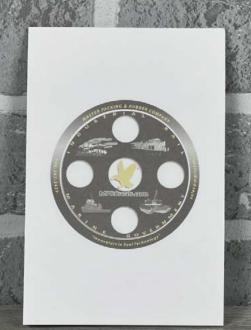

#### **CUSTOM TRADESHOW DISPLAYS**

"THE STAFF AT BANACOM SIGNS & MORE,
HAVE BEEN A TRUSTED SOURCE

for all of our needs when it comes to our company branding.

We had a real challenge though, we needed to recover and completely redo, a 10' x 10' exhibit booth with a new logo and completely new branding. Not only did the team at Banacom meet the job, they far exceeded expectations.

We have now been using them for trade show items with this same logo such as notepads and hard hat stickers. Banacom has helped Master Packing & Rubber Company forge ahead with this new branding which will better help our customers to understand the multiple industries we serve. When it comes to getting your logo onto something, there is very little the folks at Banacom can't do!"

- Dave Leatherman
Master Packing & Rubber Company (MPRC)