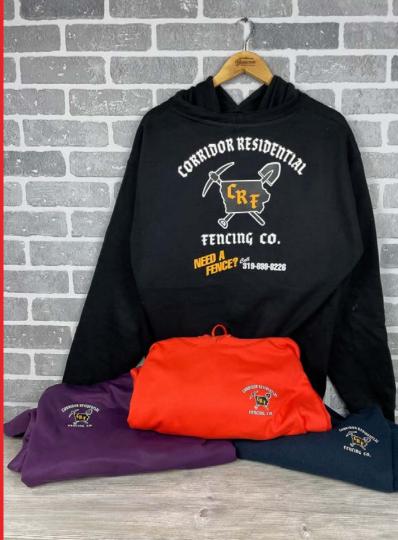

Corridor Residential Fencing Co

**NAME BADGES** come in various sizes and shapes. They can be either pin backed or magnet. Plastic, Metal and Leather options available. We also offer a lanyard version!