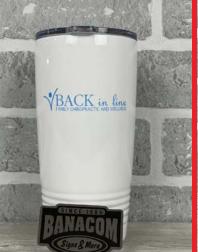

#### Ceramic Engraved Mugs Also Available!

"To celebrate being named an lowa Top Workplace for the 5th year in a row, we decided to purchase a 30 oz. Yeti tumbler for every employee. Our partner, Banacom Signs, suggested we personalize each tumbler with the employee's first name. Once they were delivered to us, our President/CEO, Gene Neighbor, personally delivered the Yetis to each employee. As you might imagine, these personalized Yetis were a huge hit with our employees!"

**Faith Anderson** 

SVP, HR Manager Farmers State Bank