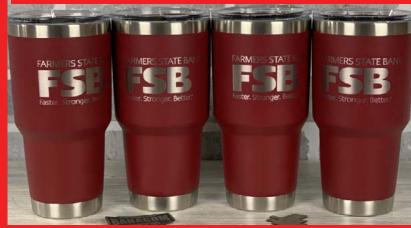

#### Ceramic Engraved Mugs Also Available!

"To celebrate being named an lowa Top Workplace for the 5th year in a row, we decided to purchase a 30 oz. Yeti tumbler for every employee. Our partner, Banacom Signs, suggested we personalize each tumbler with the employee's first name. Once they were delivered to us, our President/CEO, Gene Neighbor, personally delivered the Yetis to each employee. As you might imagine, these personalized Yetis were a huge hit with our employees!"

**Faith Anderson** 

SVP, HR Manager Farmers State Bank