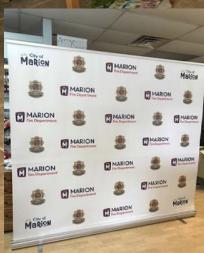

#### **CUSTOM TRADESHOW DISPLAYS**

"THE STAFF AT BANACOM SIGNS & MORE,
HAVE BEEN A TRUSTED SOURCE

for all of our needs when it comes to our company branding.

We had a real challenge though, we needed to recover and completely redo, a 10' x 10' exhibit booth with a new logo and completely new branding. Not only did the team at Banacom meet the job, they far exceeded expectations.

We have now been using them for trade show items with this same logo such as notepads and hard hat stickers. Banacom has helped Master Packing & Rubber Company forge ahead with this new branding which will better help our customers to understand the multiple industries we serve. When it comes to getting your logo onto something, there is very little the folks at Banacom can't do!"

#### **ASK HOW WE CAN HELP YOU!**

WE CAN ACCOMMODATE

TABLE TOP DISPLAYS TO

FREE STANDING HARD SIGNAGE
TO ALL YOUR PROMO PRODUCTS!

RETRACTABLE BANNER

WITH STAND AND CARRYING CASE