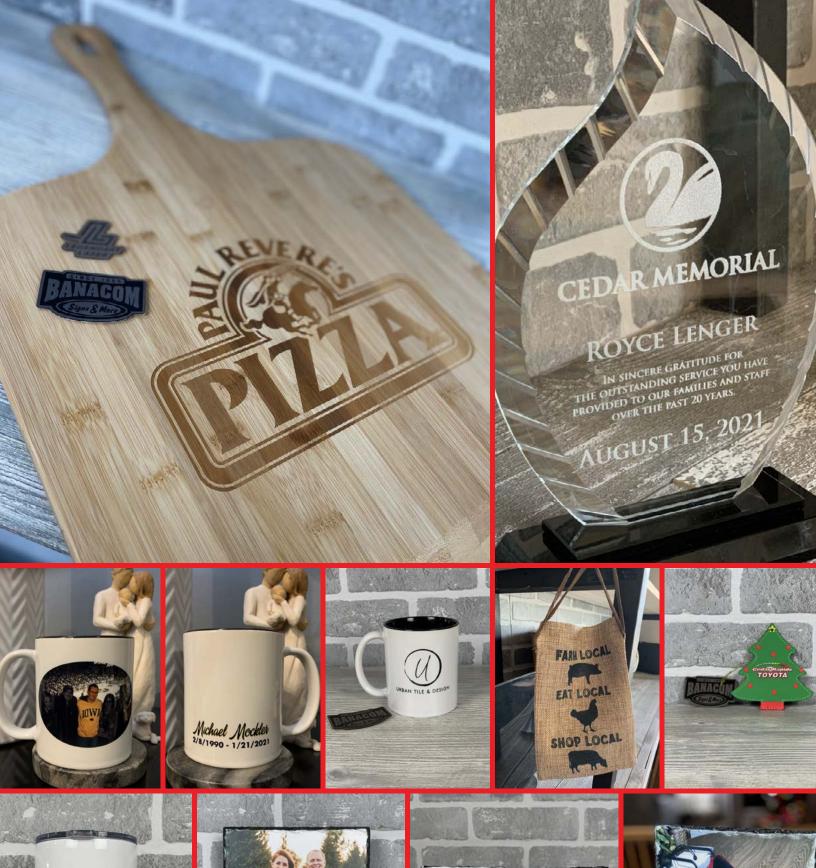

#### **CUSTOM TRADESHOW DISPLAYS**

"THE STAFF AT BANACOM SIGNS & MORE,
HAVE BEEN A TRUSTED SOURCE

for all of our needs when it comes to our company branding.

We had a real challenge though, we needed to recover and completely redo, a 10' x 10' exhibit booth with a new logo and completely new branding. Not only did the team at Banacom meet the job, they far exceeded expectations.

We have now been using them for trade show items with this same logo such as notepads and hard hat stickers. Banacom has helped Master Packing & Rubber Company forge ahead with this new branding which will better help our customers to understand the multiple industries we serve. When it comes to getting your logo onto something, there is very little the folks at Banacom can't do!"

- Dave Leatherman
Master Packing & Rubber Company (MPRC)