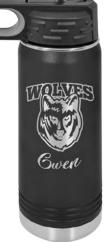

#### PERSONALIZED DRINKWARE!

Beverage Holders

15 oz. Mugs

12 oz. Stemless **Tumblers** 

16 oz. Stemless Tumblers

15 oz. Pints

Slim Beverage

20 oz. Travel Mugs

10 oz. Tumblers

14 oz. Pilsners

20 oz. Pilsners

20 oz. Tumblers

30 oz. Tumblers

Growlers

20 oz. Silicone Grip 20 oz. Water Bottles **Tumblers** 

20 oz. Leatherette **Grip Tumblers** 