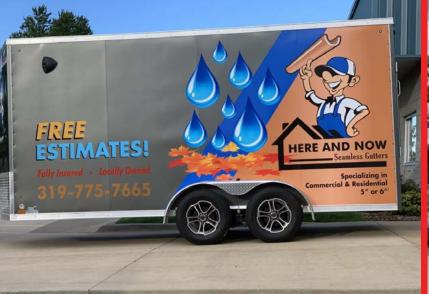

## 

From basic door logos to full coverage wraps, we can accommodate your needs.

We will help you design graphics to fit your goals and budget. Our shop can fit up buses and cement mixers, accurate quote as we as design mock-up for approval. no job is too big for us to tackle. Need reflective graphics incorporated into your design? No problem! We can apply high intensity reflective that meet the 6" chevron style requirements for emergency vehicles as well.

Give us a call or stop by to discuss how we can help get your vision into reality. We take measurements and photos of the vehicle to provide you with an We do not use standard online templates, see the design on your ACTUAL vehicle! Our designers are also the installers, so we know the best way to layout the information on the vehicle without text distortion and imagery being cut off in spots that ruin the overall look.