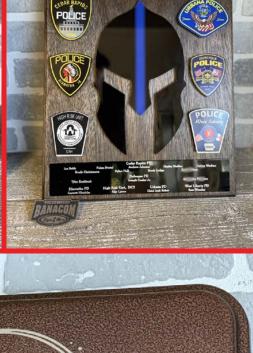

"We have chosen to work with Banacom Signs for several years based on their timely and professional work and creative solutions. They do a bit of everything for us, from graphics for squad cars and vinyl coverings for dings and dents, to engravings for retirement gifts, office window and door graphics, drug drop box labeling, banners and signage for our annual K-9 fundraiser golf outing. You will be hard pressed to find a better family-owned company to work with."

Dennis Marks, Police Chief