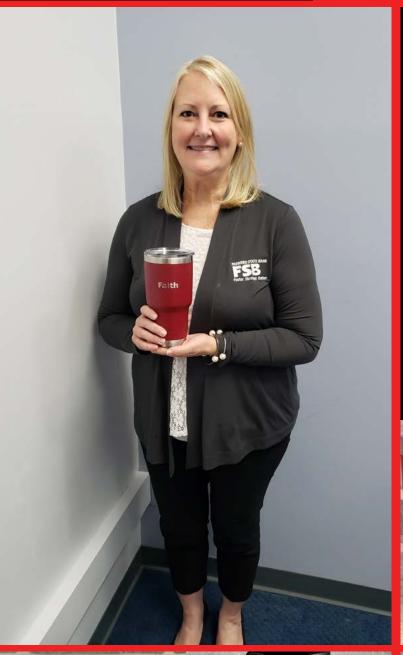

#### Ceramic Engraved Mugs Also Available!

"To celebrate being named an lowa Top Workplace for the 5th year in a row, we decided to purchase a 30 oz. Yeti tumbler for every employee. Our partner, Banacom Signs, suggested we personalize each tumbler with the employee's first name. Once they were delivered to us, our President/CEO, Gene Neighbor, personally delivered the Yetis to each employee. As you might imagine, these personalized Yetis were a huge hit with our employees!"

**Faith Anderson** 

SVP, HR Manager Farmers State Bank