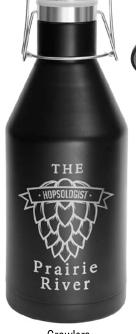

#### PERSONALIZED DRINKWARE!

Beverage Holders

15 oz. Mugs

12 oz. Stemless **Tumblers** 

16 oz. Stemless Tumblers

15 oz. Pints

Slim Beverage

20 oz. Travel Mugs

10 oz. Tumblers

14 oz. Pilsners

20 oz. Pilsners

20 oz. Tumblers

30 oz. Tumblers

Growlers

20 oz. Silicone Grip 20 oz. Water Bottles **Tumblers** 

20 oz. Leatherette **Grip Tumblers** 