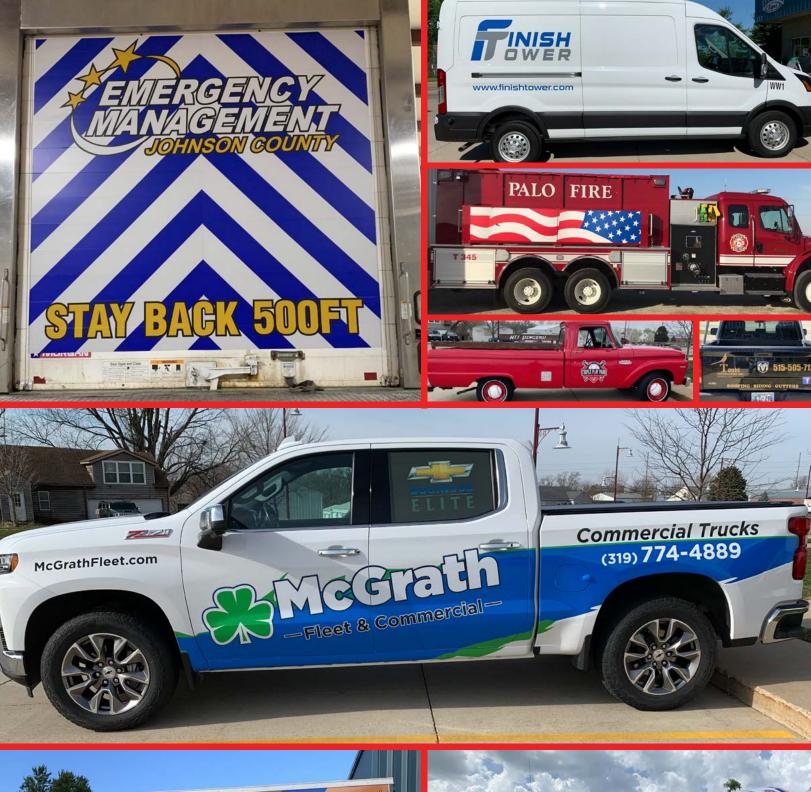

## 

From basic door logos to full coverage wraps, we can accommodate your needs.

We will help you design graphics to fit your goals and budget. Our shop can fit up buses and cement mixers, accurate quote as we as design mock-up for approval. no job is too big for us to tackle. Need reflective graphics incorporated into your design? No problem! We can apply high intensity reflective that meet the 6" chevron style requirements for emergency vehicles as well.

Give us a call or stop by to discuss how we can help get your vision into reality. We take measurements and photos of the vehicle to provide you with an We do not use standard online templates, see the design on your ACTUAL vehicle! Our designers are also the installers, so we know the best way to layout the information on the vehicle without text distortion and imagery being cut off in spots that ruin the overall look.