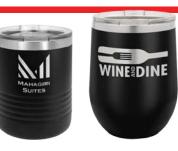

#### PERSONALIZED DRINKWARE!

Beverage Holders

15 oz. Mugs

12 oz. Stemless **Tumblers** 

16 oz. Stemless Tumblers

15 oz. Pints

Slim Beverage

20 oz. Travel Mugs

10 oz. Tumblers

14 oz. Pilsners

20 oz. Pilsners

20 oz. Tumblers

30 oz. Tumblers

Growlers

20 oz. Silicone Grip 20 oz. Water Bottles **Tumblers** 

20 oz. Leatherette **Grip Tumblers** 

40 oz. Water Bottles

32 oz. Water Bottles

#### Ceramic Engraved Mugs Also Available!

"To celebrate being named an lowa Top Workplace for the 5th year in a row, we decided to purchase a 30 oz. Yeti tumbler for every employee. Our partner, Banacom Signs, suggested we personalize each tumbler with the employee's first name. Once they were delivered to us, our President/CEO, Gene Neighbor, personally delivered the Yetis to each employee. As you might imagine, these personalized Yetis were a huge hit with our employees!"