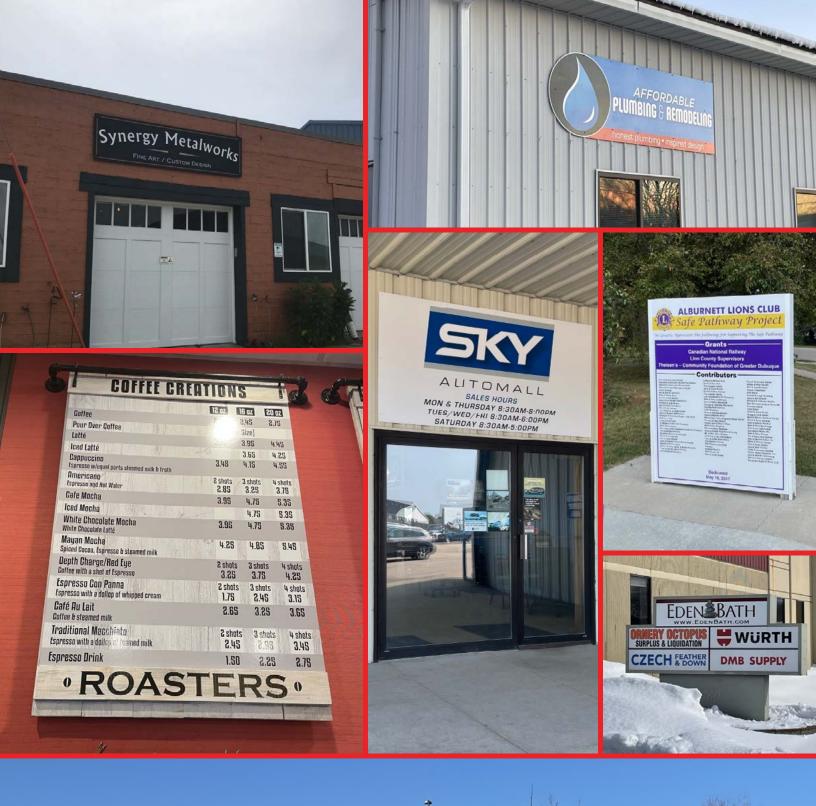

### SIGNS

Coroplast **Aluminum Alupanel** 

**Metal Frames Economy H-Stakes Heavy Duty H-Stakes Post & Panel Kits** 

**Riders Temporary A-Frames Real Estate** Vinyl Lettering FOR YOUR ITEM!

**Building Mounted Cabinet Re-face Acrylic** Yard