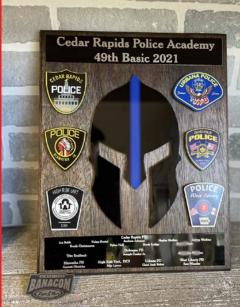

"We have chosen to work with Banacom Signs for several years based on their timely and professional work and creative solutions. They do a bit of everything for us, from graphics for squad cars and vinyl coverings for dings and dents, to engravings for retirement gifts, office window and door graphics, drug drop box labeling, banners and signage for our annual K-9 fundraiser golf outing. You will be hard pressed to find a better family-owned company to work with."

Dennis Marks, Police Chief