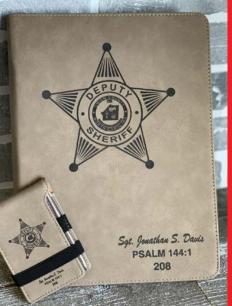

"We have chosen to work with Banacom Signs for several years based on their timely and professional work and creative solutions. They do a bit of everything for us, from graphics for squad cars and vinyl coverings for dings and dents, to engravings for retirement gifts, office window and door graphics, drug drop box labeling, banners and signage for our annual K-9 fundraiser golf outing. You will be hard pressed to find a better family-owned company to work with."

Dennis Marks, Police Chief