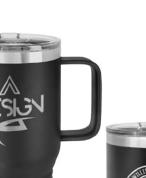

#### PERSONALIZED DRINKWARE!

Beverage Holders

15 oz. Mugs

12 oz. Stemless **Tumblers** 

16 oz. Stemless Tumblers

15 oz. Pints

Slim Beverage

20 oz. Travel Mugs

10 oz. Tumblers

14 oz. Pilsners

20 oz. Pilsners

20 oz. Tumblers

30 oz. Tumblers

Growlers

20 oz. Silicone Grip 20 oz. Water Bottles **Tumblers** 

20 oz. Leatherette **Grip Tumblers** 

40 oz. Water Bottles

32 oz. Water Bottles