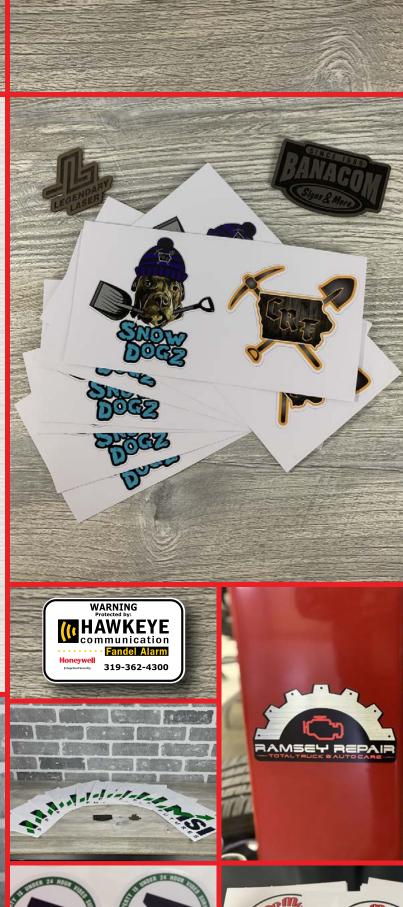

## Decals

"AS BANACOM PROVIDED SIGNAGE for our office building a few years ago, I contacted them regarding the creation of custom graphics for a new product we were rolling out. I was pleasantly surprised as Brennen jumped right in... working with us to quickly evolve our rough concept into a finished product. Given Banacom provides quality customized products, and doesn't require large initial order quantities, I have no doubt we'll be working with them on marketing and promotional related projects in the future."

### WEB STORES

We offer custom webstore hosting and design for all your product needs. Employee stores, merch, fundraisers, you name, it we can help. Browse our LEGENDARY LASER store for an example. We will work with you to get specific products and designs you require.