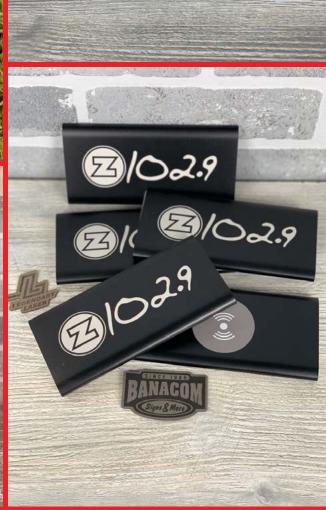

Corridor Residential Fencing Co

**NAME BADGES** come in various sizes and shapes. They can be either pin backed or magnet. Plastic, Metal and Leather options available. We also offer a lanyard version!

**NOTEPADS** can be several different sizes. The standard is 4" x 6" with 25 sheets to a pad and top adhered. Want something different? PLEASE ASK! We more than likely can accomadate your individual needs.