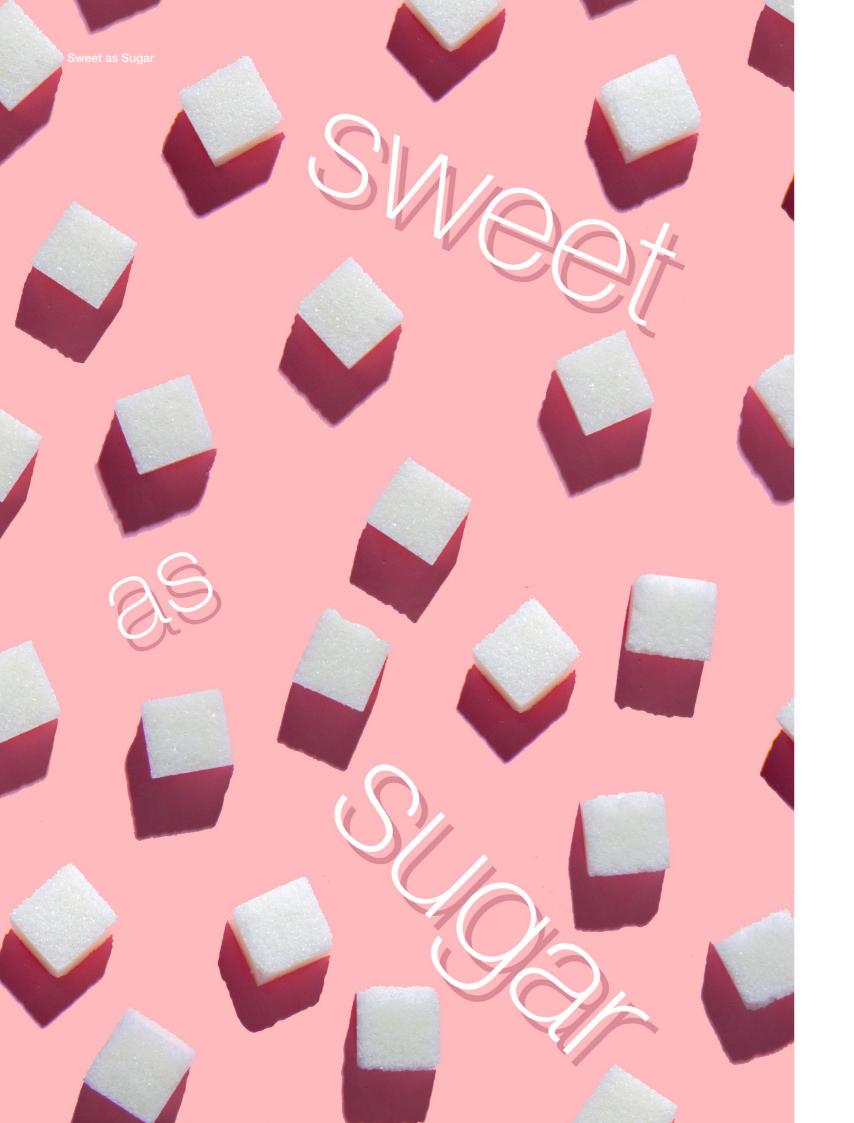

## OH SWEEL TASTE OF BEAUTY

All Styling, Photography and Art Direction by Melanie Dunshea

All Styling, Photography, and Art Direction by MELANE DUNSHEA

Quick change to go

Candy coating

Taste Time

Bursting energy

'Oh Sweet'; marries both humour and glamour in this Beauty Editorial that celebrates the cohesion between beauty and food styling. In curation through storytelling and visual elements the narrative and candied colour palette is inspired by the thematic and aesthetic influences of the 1950's diner scene. The imagery, graphics and marketing strategy for 'Oh Sweet' feature my key design signifiers of boldness, optimism and structure, through the determined control of negative space, linear direction and balanced elements.