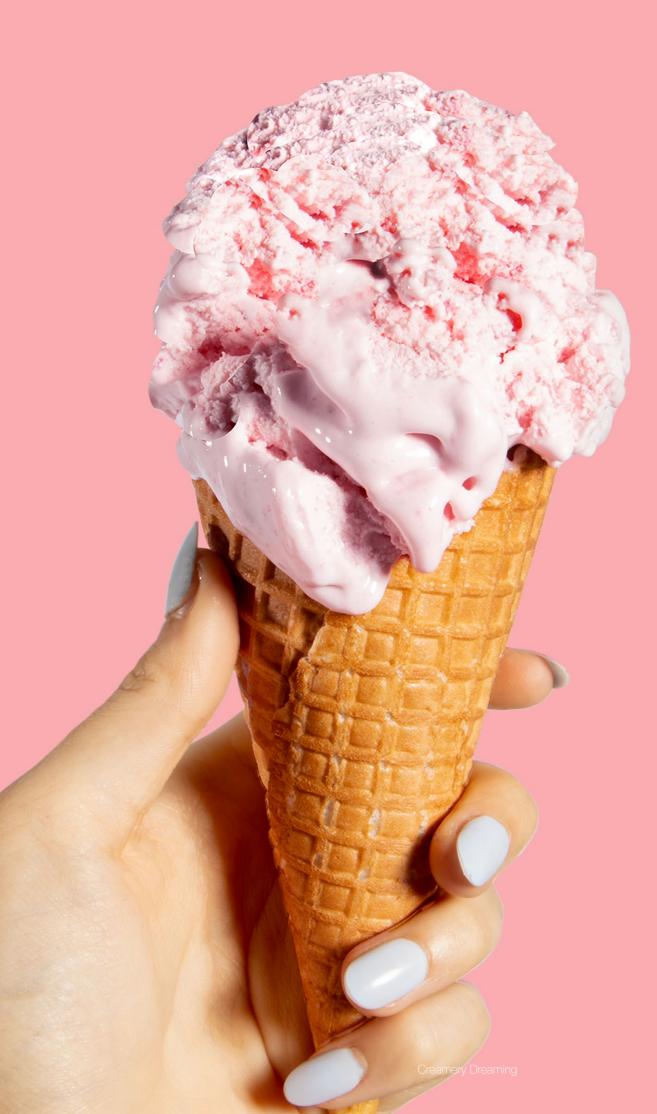

'Oh Sweet'; marries both humour and glamour in this Beauty Editorial that celebrates the cohesion between beauty and food styling. In curation through storytelling and visual elements the narrative and candied colour palette is inspired by the thematic and aesthetic influences of the 1950's diner scene. The imagery, graphics and marketing strategy for 'Oh Sweet' feature my key design signifiers of boldness, optimism and structure, through the determined control of negative space, linear direction and balanced elements.