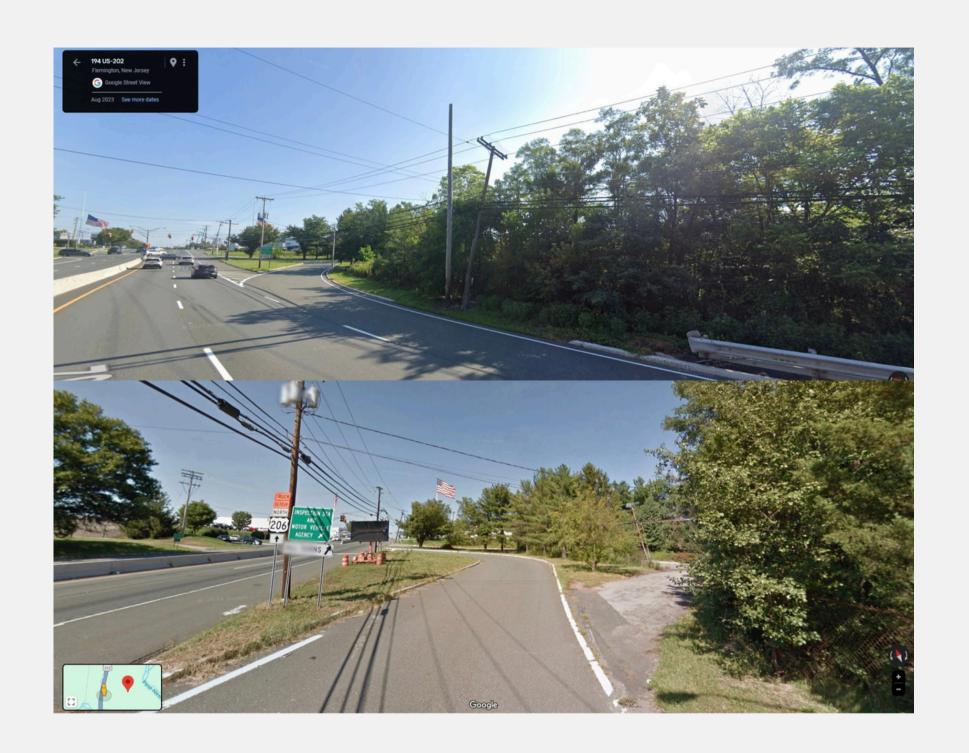

## ABOUT THIS PROPERTY

Land Area ± 12 Acres vacant
graveled lot fenced and secured
facility. Great access to the
highways and its proximity to
202, 78, 295, 95, 22.
The property also contains a
office / Security space.
Property for sale after township
approvals or leased in its
entirety, divisible, or
available for build-to-suit
opportunities





## **USES**

- 1 | INDUSTRIAL OUTDOOR STORAGE
- 2 TRUCK AND TRAILER PARKING
- 3 BUS PARKING
- 4 VEHICLE/CAR PARKING

- 5 CAR DEALERSHIP
- 6 TRUCK REPAIR FLEET SERVICE
- 7 EQUIPMENT RENTAL
- CONTRACTORS' YARD





## SOUTHERN ENTRY/EXIT POINT

Accessed through ramp off of 202 North.

## NORTHERN ENTRY/EXIT POINT

Accessed through ramp off of 202 South.