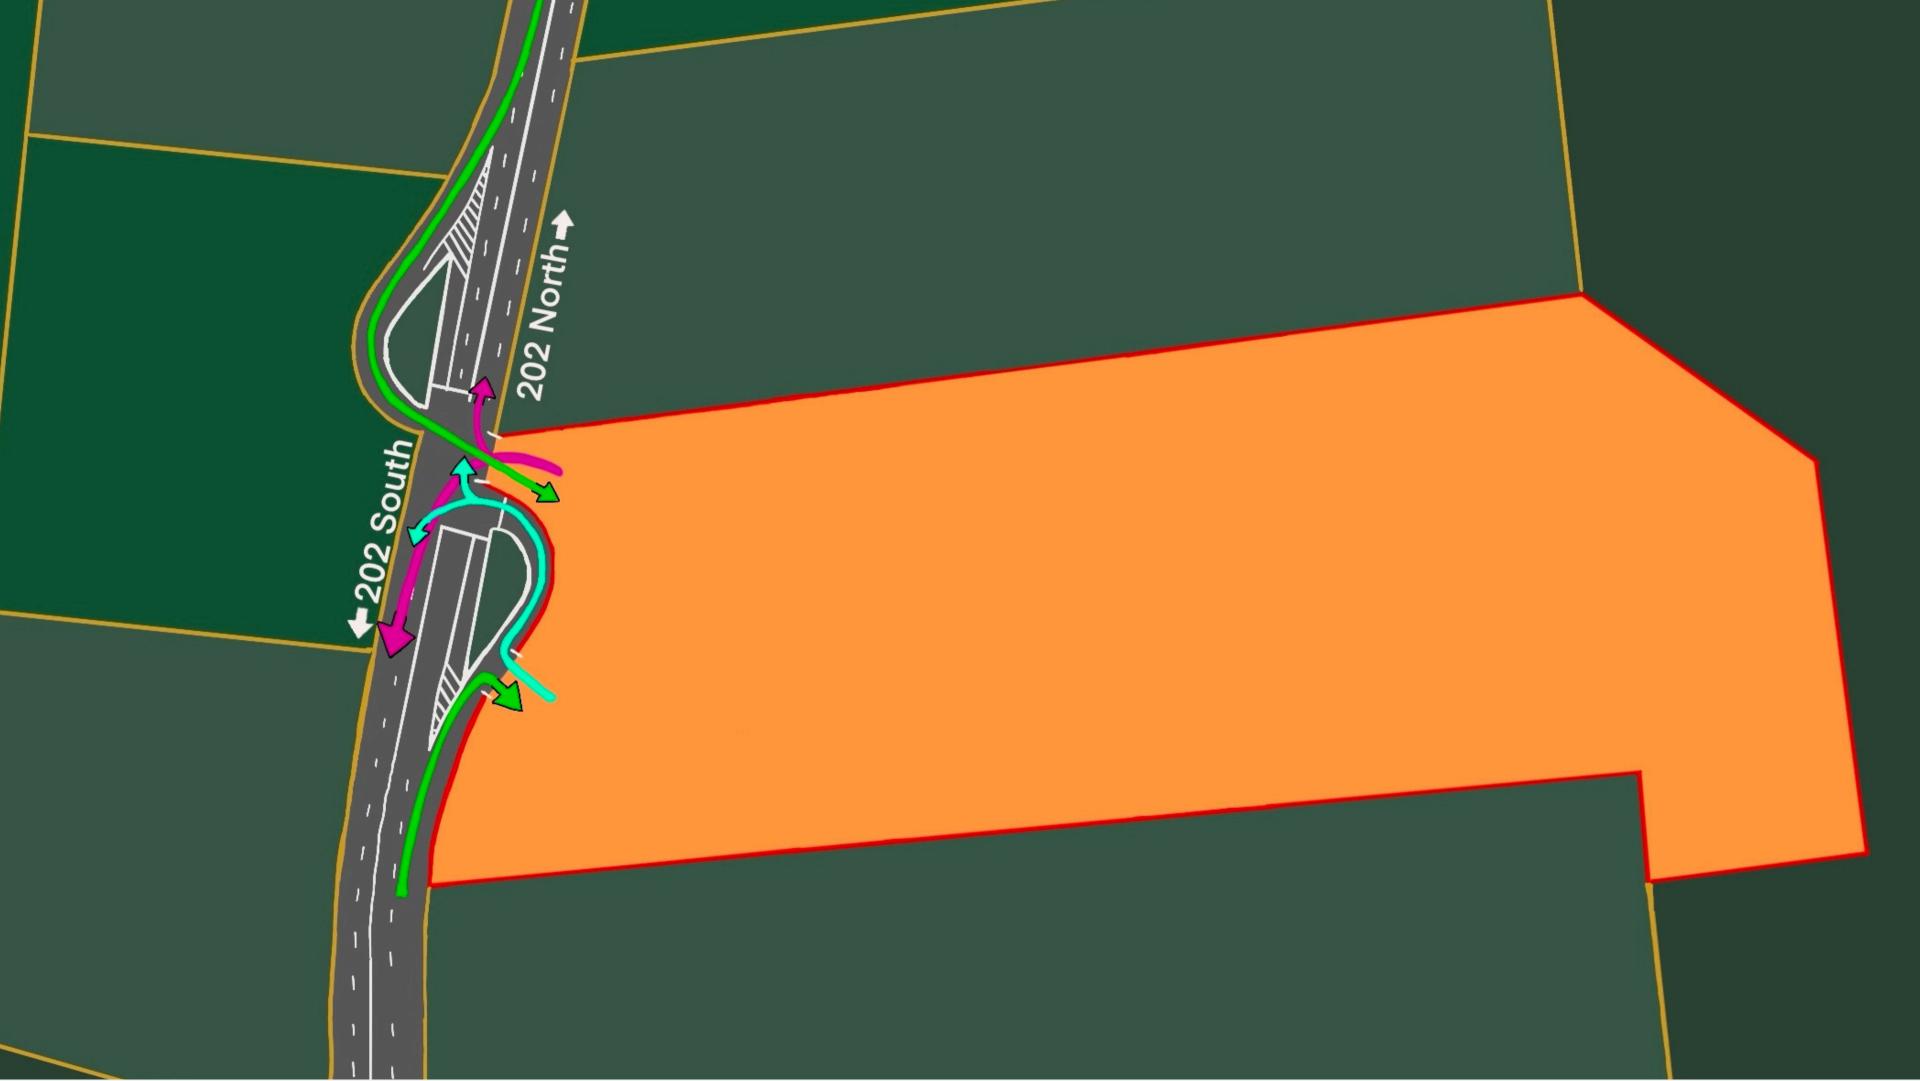

## SOUTHERN ENTRY/EXIT POINT

Accessed through ramp off of 202 North.

## NORTHERN ENTRY/EXIT POINT

Accessed through ramp off of 202 South.