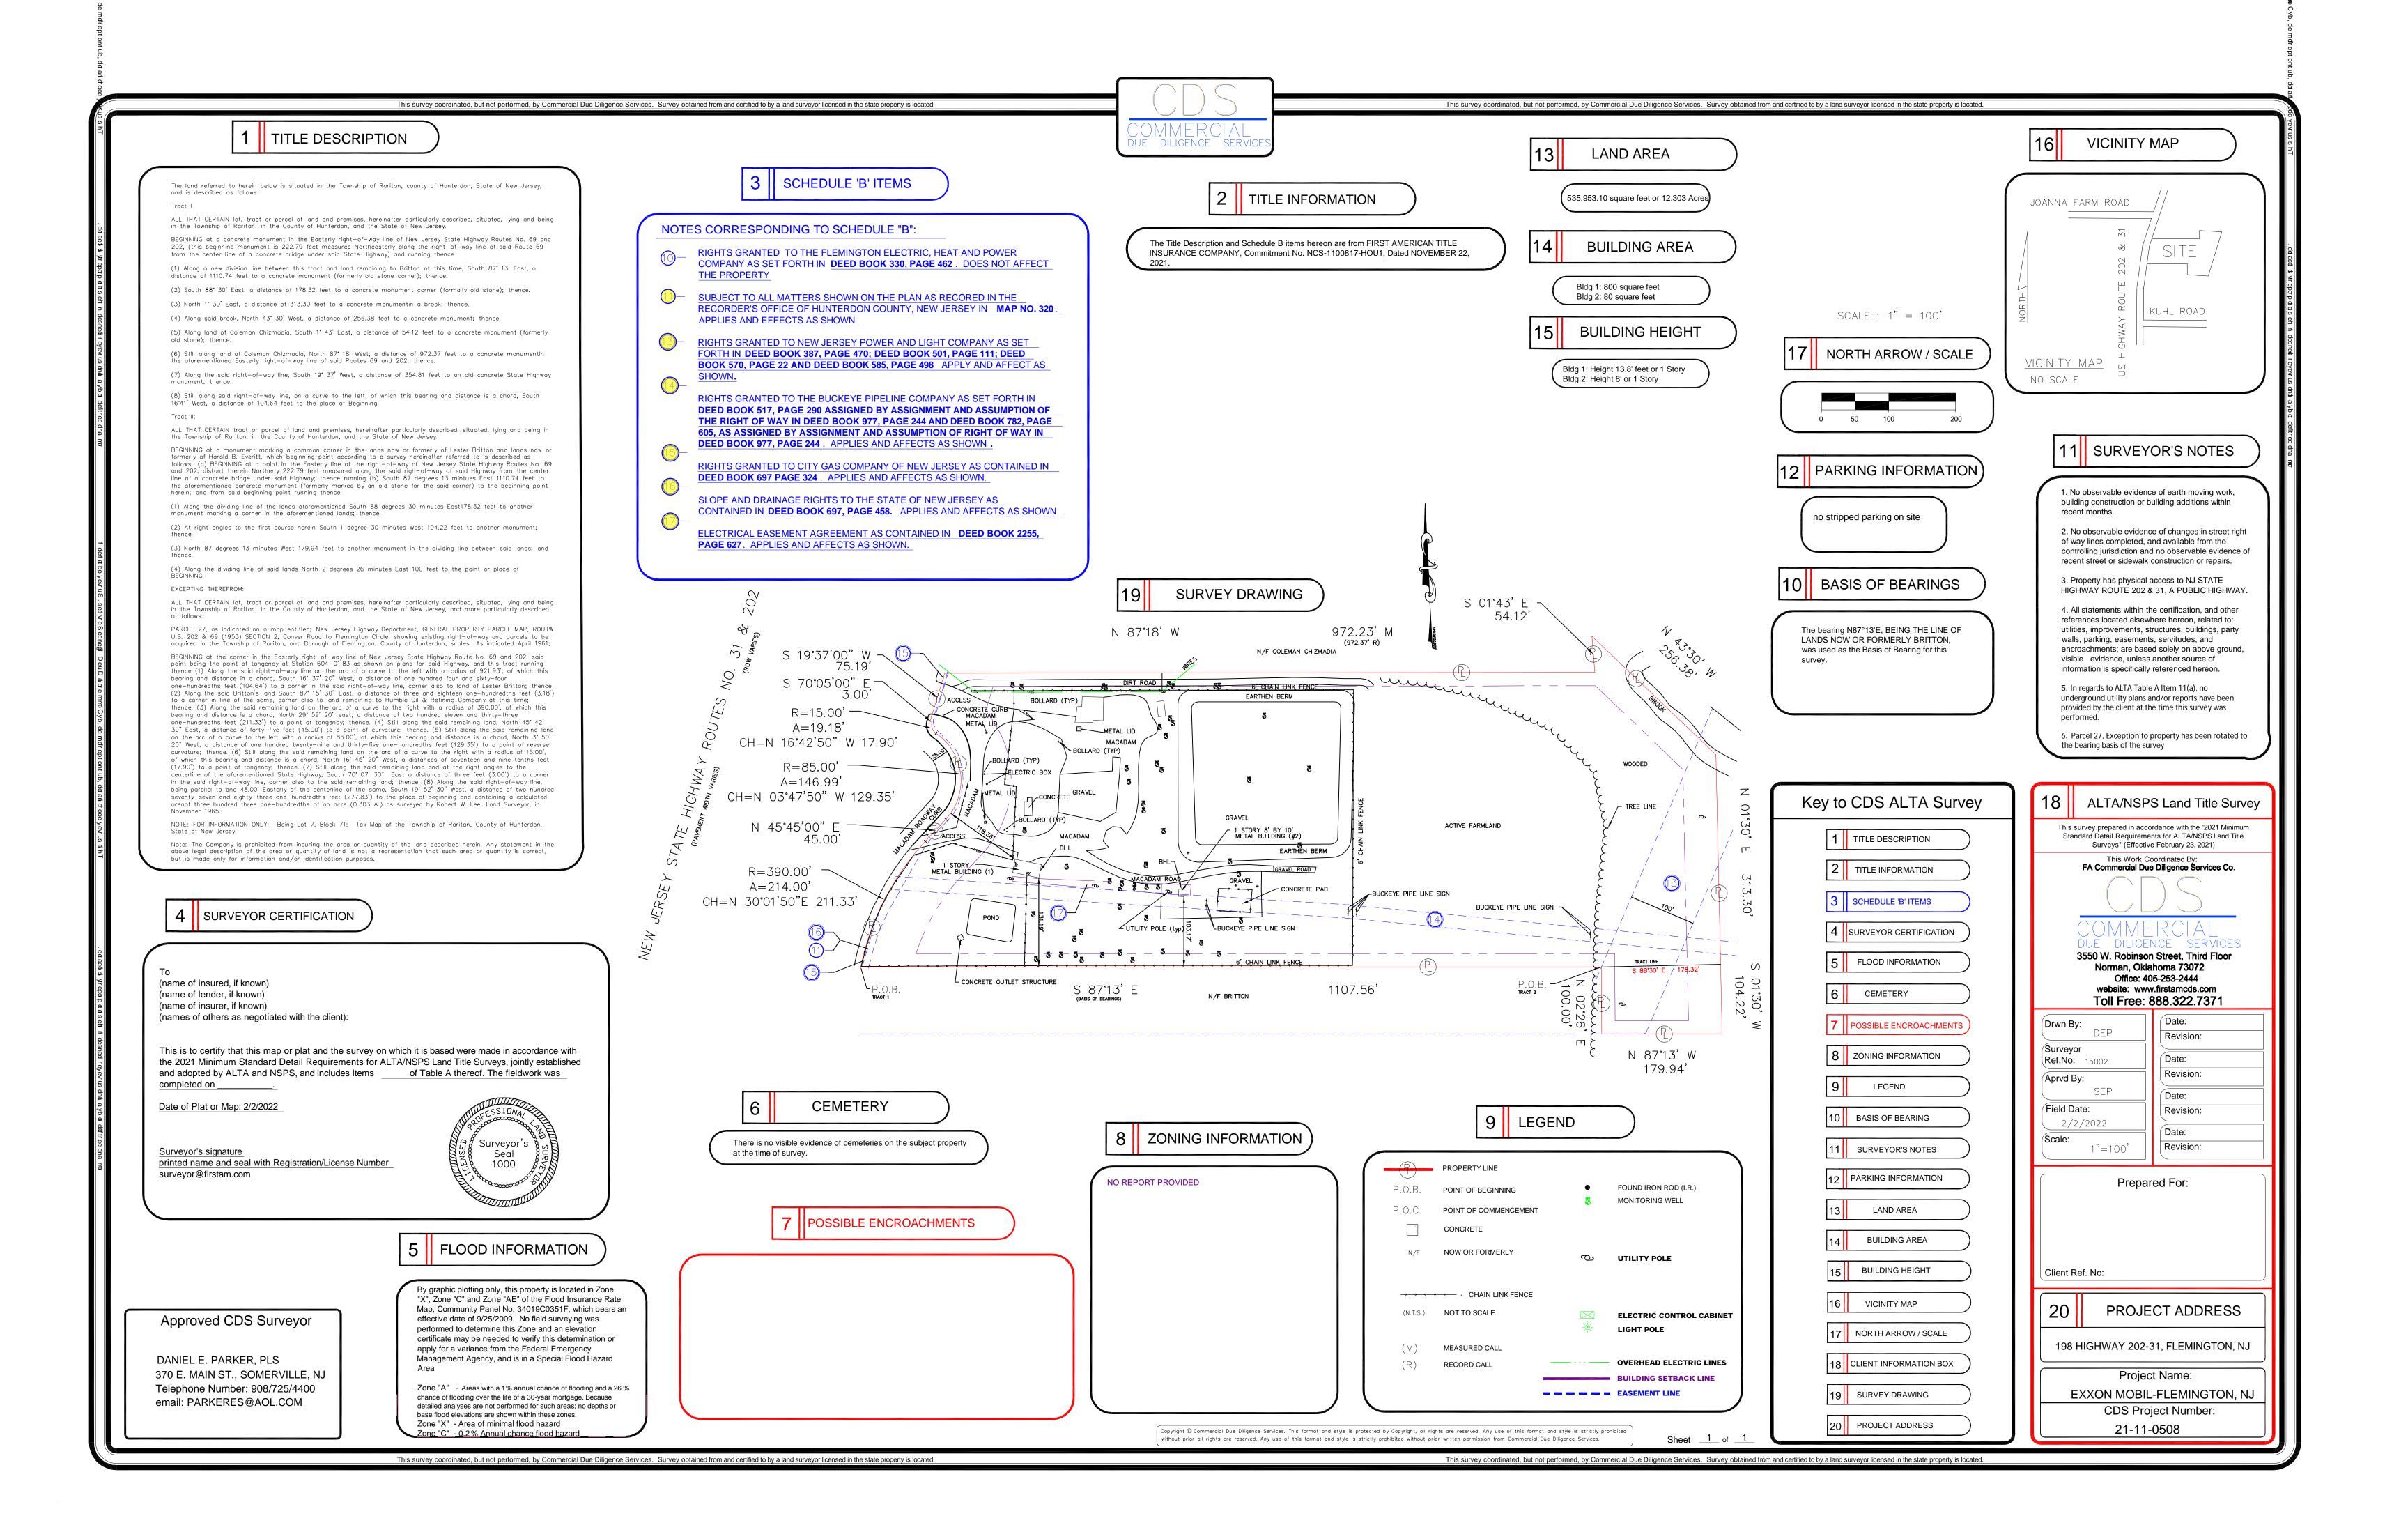

## ABOUT THIS PROPERTY

Land Area ± 12 Acres vacant
graveled lot fenced and secured
facility. Great access to the
highways and its proximity to
202, 78, 295, 95, 22.
The property also contains a
office / Security space.
Property for sale after township
approvals or leased in its
entirety, divisible, or
available for build-to-suit
opportunities