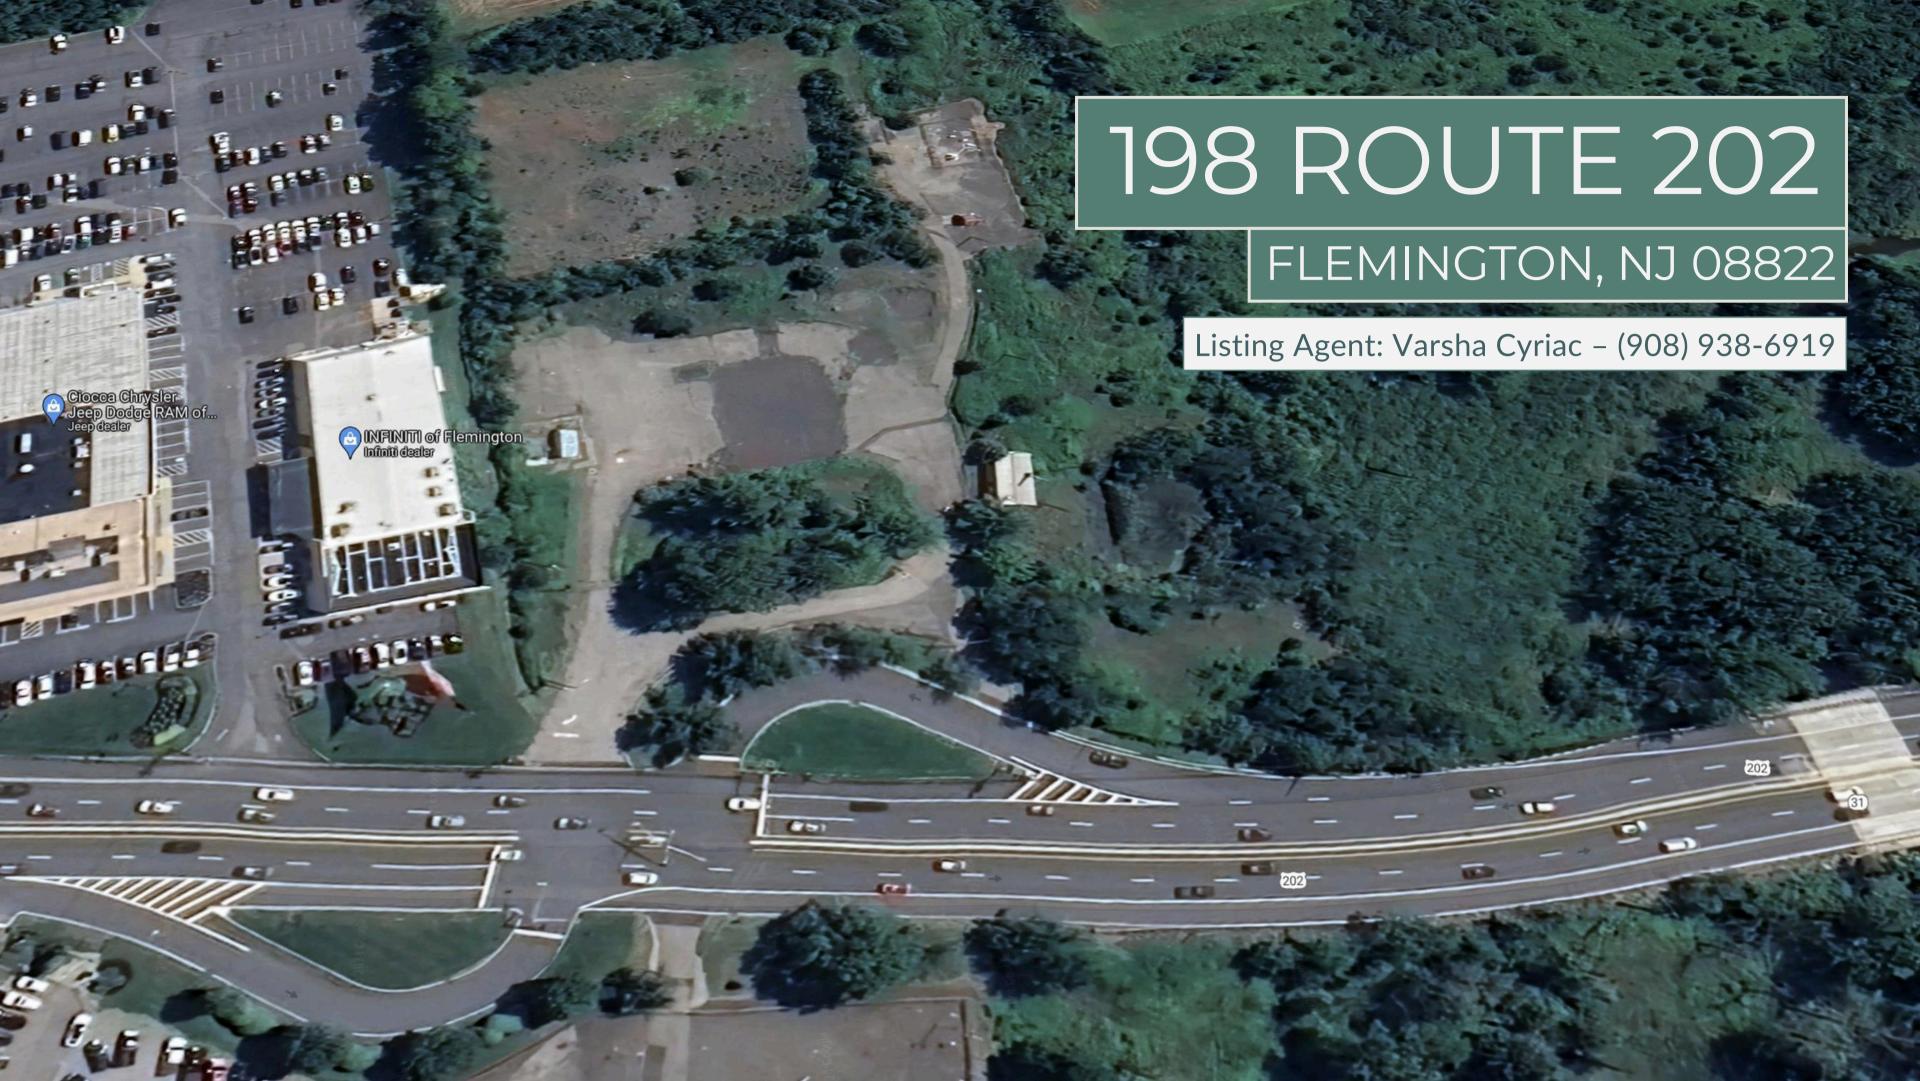

## ABOUT THIS PROPERTY

Land Area ± 12 Acres vacant
graveled lot fenced and secured
facility. Great access to the
highways and its proximity to
202, 78, 295, 95, 22.
The property also contains a
office / Security space.
Property for sale after township
approvals or leased in its
entirety, divisible, or
available for build-to-suit
opportunities