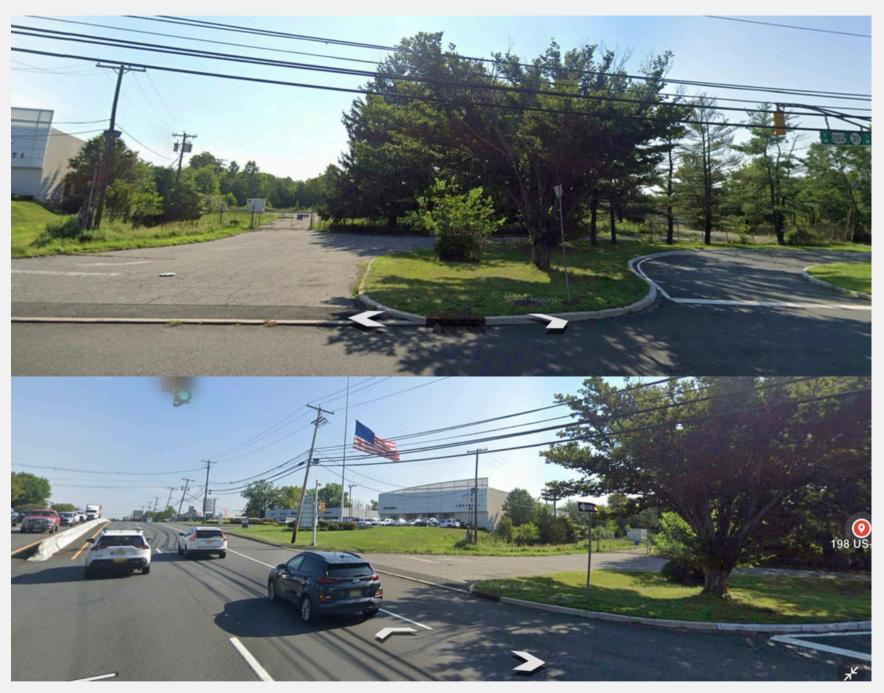

## ABOUT THIS PROPERTY

Land Area ± 12 Acres vacant
graveled lot fenced and secured
facility. Great access to the
highways and its proximity to
202, 78, 295, 95, 22.
The property also contains a
office / Security space.
Property for sale after township
approvals or leased in its
entirety, divisible, or
available for build-to-suit
opportunities





## **USES**

- 1 | INDUSTRIAL OUTDOOR STORAGE
- 2 TRUCK AND TRAILER PARKING
- 3 BUS PARKING
- 4 VEHICLE/CAR PARKING

- 5 CAR DEALERSHIP
- 6 TRUCK REPAIR FLEET SERVICE
- 7 EQUIPMENT RENTAL
- CONTRACTORS' YARD





## SOUTHERN ENTRY/EXIT POINT

Accessed through ramp off of 202 North.

## NORTHERN ENTRY/EXIT POINT

Accessed through ramp off of 202 South.