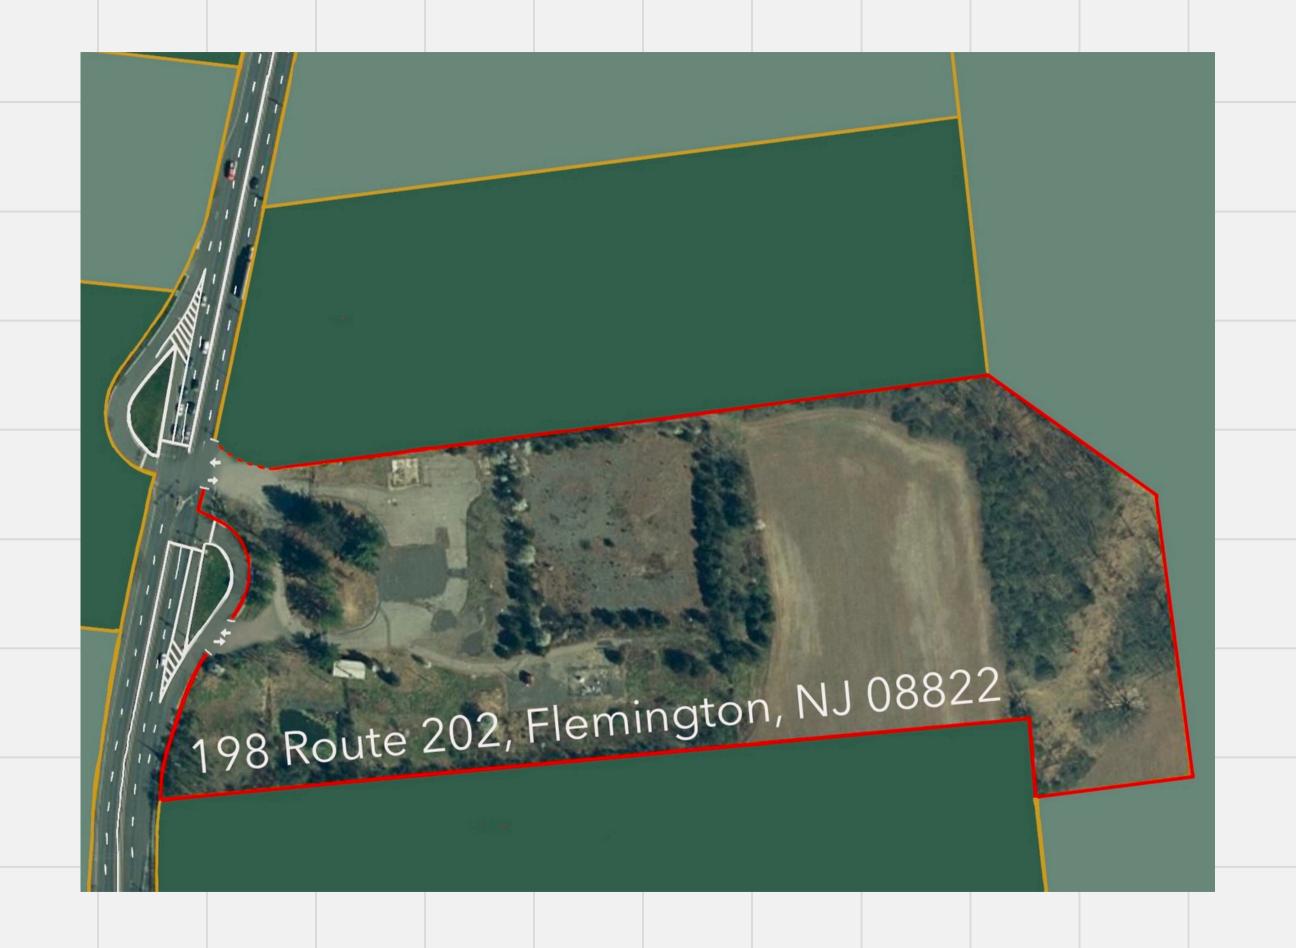

## ABOUT THIS PROPERTY

Land Area ± 12 Acres vacant
graveled lot fenced and secured
facility. Great access to the
highways and its proximity to
202, 78, 295, 95, 22.
The property also contains a
office / Security space.
Property for sale after township
approvals or leased in its
entirety, divisible, or
available for build-to-suit
opportunities