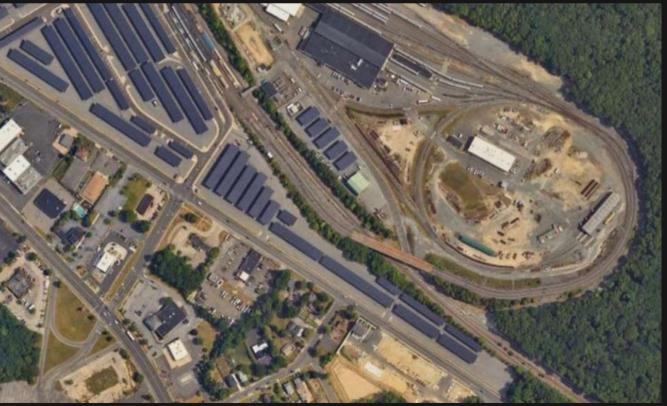

# **UNBEATABLE ACCESS TO TRANSPORTATION**

## 62 Berlin Road is located directly across the street from Lindenwold Station, which services many NJ Transit and PATCO/SEPTA Transportation options.

#### **NJ Transit**

Passengers can access the NJ Transit Atlantic City train line at Lindenwold Station. This line operates between Atlantic City and Philadelphia's 30th Street Station. NJ Transit buses are also accessible from this station.

#### **PATCO Speedline**

The PATCO Speedline stops at Lindenwold Station. This stop is one of 11 stops between Camden County, NJ and Philadelphia, PA.