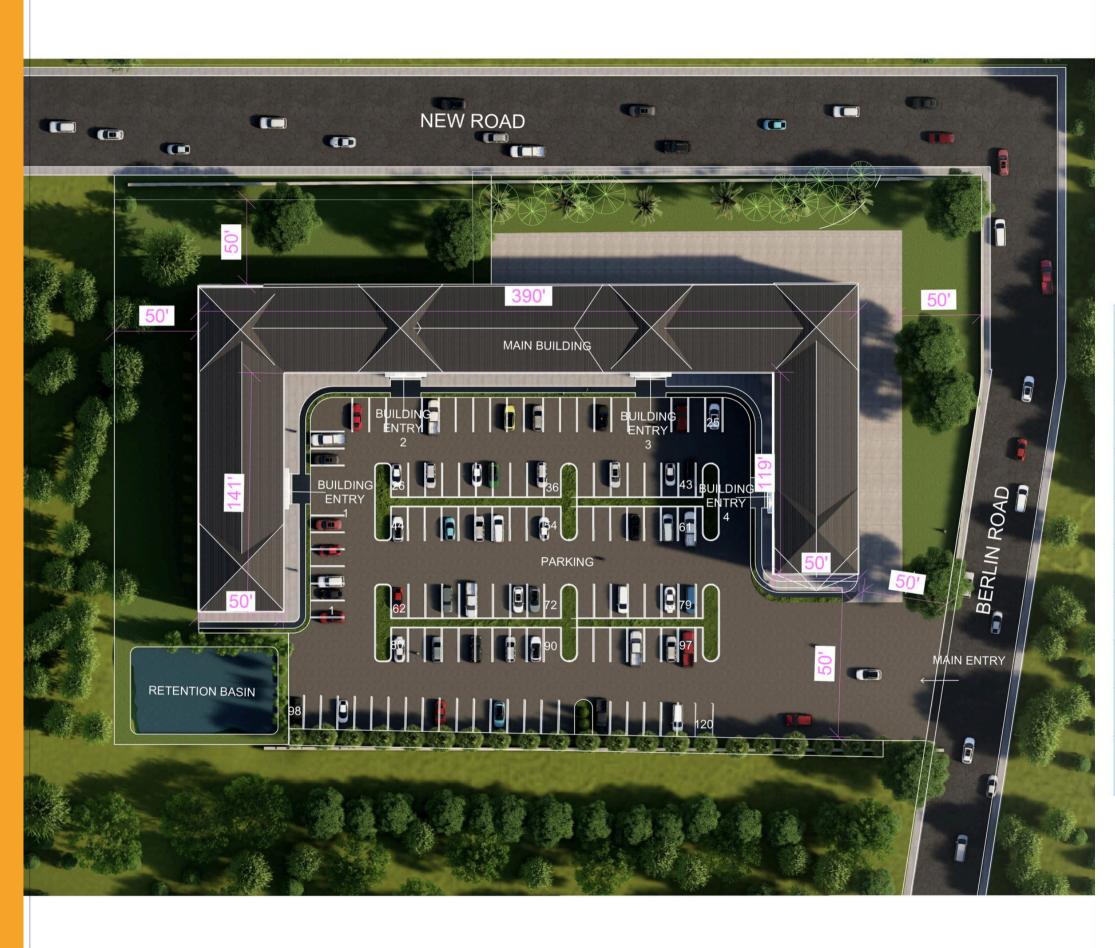

# **AREA STATEMENT**

| Total units in one floor   | 32         |
|----------------------------|------------|
| Total number of units      | 70         |
| One Unit Area              | 1100 sft   |
| Block Area                 | 35176 sft  |
| Total Built-up Area        | 105,528sft |
| Front Setback              | 50'        |
| Side Setbacks              | 50'        |
| Side Setbacks              | 50'        |
| Rear Setbacks for I-Zone   | 50'        |
| Number of Parking Achieved | 120        |

| Drawing Name: | Drawing No: | Date:  | 2024-06-21 |   |  |
|---------------|-------------|--------|------------|---|--|
| Site Plan     | A103        |        |            |   |  |
|               |             | Scale: | NTS        | N |  |