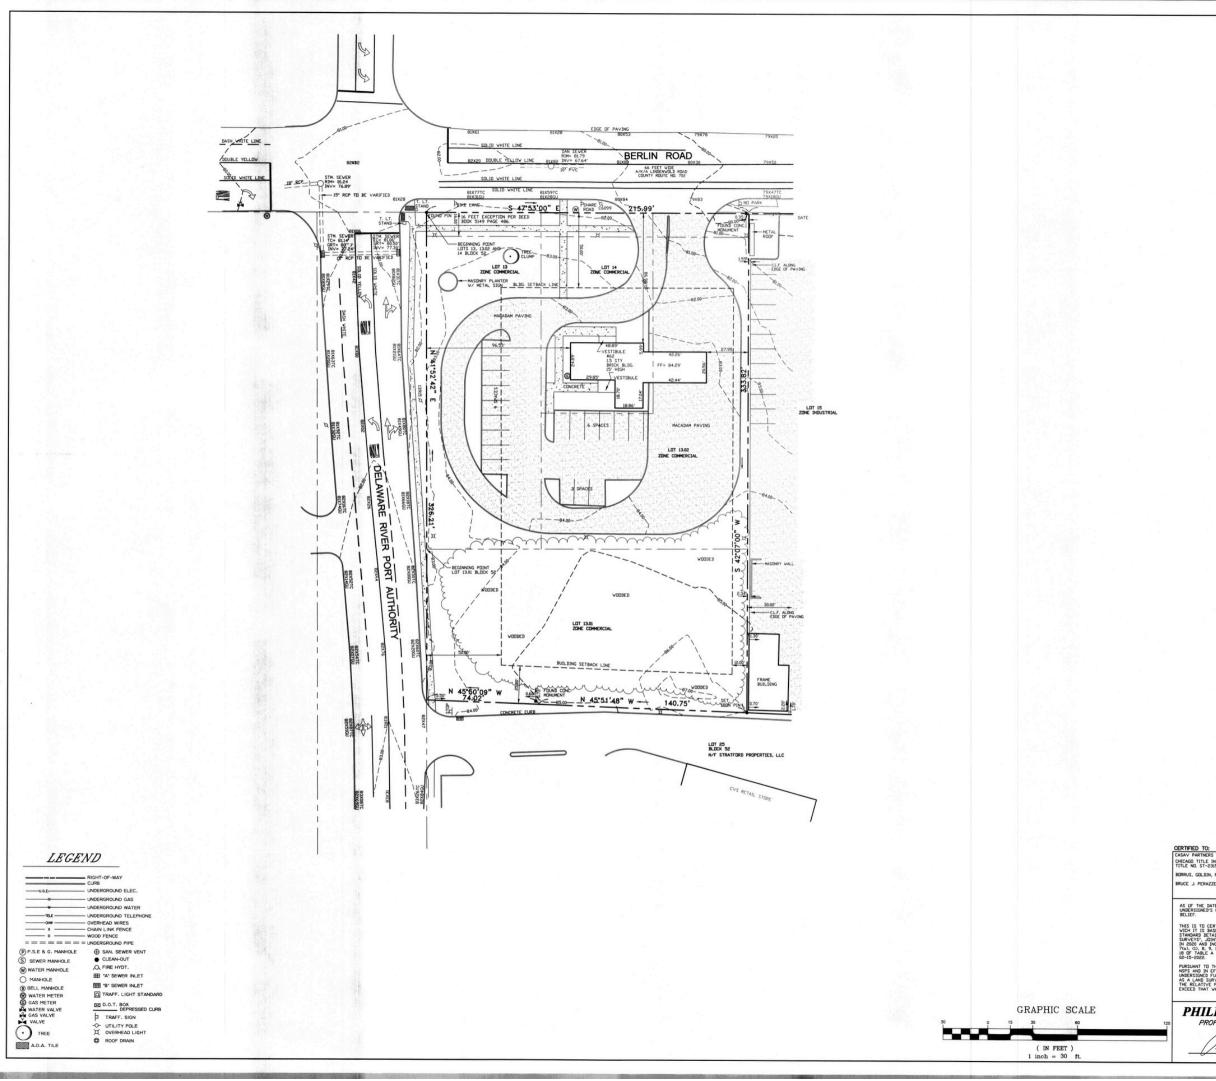

# **AREA STATEMENT**

| Total units in one floor   | 32         |
|----------------------------|------------|
| Total number of units      | 70         |
| One Unit Area              | 1100 sft   |
| Block Area                 | 35176 sft  |
| Total Built-up Area        | 105,528sft |
| Front Setback              | 50'        |
| Side Setbacks              | 50'        |
| Side Setbacks              | 50'        |
| Rear Setbacks for I-Zone   | 50'        |
| Number of Parking Achieved | 120        |

| Drawing Name: | Drawing No: | Date:  | 2024-06-21 |   |  |
|---------------|-------------|--------|------------|---|--|
| Site Plan     | A103        |        |            |   |  |
|               |             | Scale: | NTS        | N |  |