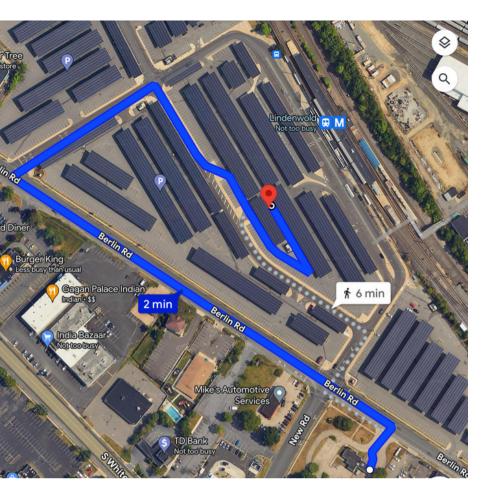

# **UNBEATABLE ACCESS TO TRANSPORTATION**

## 62 Berlin Road is located directly across the street from Lindenwold Station, which services many NJ Transit and PATCO/SEPTA Transportation options.

#### **NJ Transit**

Passengers can access the NJ Transit Atlantic City train line at Lindenwold Station. This line operates between Atlantic City and Philadelphia's 30th Street Station. NJ Transit buses are also accessible from this station.

#### **PATCO Speedline**

The PATCO Speedline stops at Lindenwold Station. This stop is one of 11 stops between Camden County, NJ and Philadelphia, PA.

#### **Access to New Jersey Connections**

NJ Transit bus services from Lindenwold Station can bring passengers to Burlington County, Deptford Mall, Vorhees, Egg Harbor, and Camden. From Camden, passengers have access to dozens of NJ Transit and Greyhound buses.

#### **Access to Philadelphia Connections**

When heading towards Philadelphia on the Speedline, passengers can connect with SEPTA subways, buses, and trains. Here passengers will also find connections to Greyhound buses and Amtrak trains.

# PROXIMITY TO LINDENWOLD STATION

## NJ Transit & **PATCO/SEPTA Station**

## **62 Berlin Road**

# Berlin Ro

## 6 min Driving

|                                                                                                                                                                                                                                                                                                                                                                                                                                                                                                                                                                                                                                                                                                                                                                                                                                                                                                                                                                                                                                                                                                                                                                                                                                                                                                                                                                                                                                                                                                                                                                                                                                                                                                                                                                                                                                                                                                                                                                                                                                                                                                                                                                                                                                              |                                                                                                                                                                                                                                                                                                                                                                                                                                                                                                                                                                                                                                                                                                                                                                                                                                                                                                                                                                                                                                                                                                                                                                                                                                                                                                                                                                                                                                                                                                                                                                                                                                                                                                                                                                                                                                                                                                                                                                                                                                                                                                                                                                                                                                                | V |
|----------------------------------------------------------------------------------------------------------------------------------------------------------------------------------------------------------------------------------------------------------------------------------------------------------------------------------------------------------------------------------------------------------------------------------------------------------------------------------------------------------------------------------------------------------------------------------------------------------------------------------------------------------------------------------------------------------------------------------------------------------------------------------------------------------------------------------------------------------------------------------------------------------------------------------------------------------------------------------------------------------------------------------------------------------------------------------------------------------------------------------------------------------------------------------------------------------------------------------------------------------------------------------------------------------------------------------------------------------------------------------------------------------------------------------------------------------------------------------------------------------------------------------------------------------------------------------------------------------------------------------------------------------------------------------------------------------------------------------------------------------------------------------------------------------------------------------------------------------------------------------------------------------------------------------------------------------------------------------------------------------------------------------------------------------------------------------------------------------------------------------------------------------------------------------------------------------------------------------------------|------------------------------------------------------------------------------------------------------------------------------------------------------------------------------------------------------------------------------------------------------------------------------------------------------------------------------------------------------------------------------------------------------------------------------------------------------------------------------------------------------------------------------------------------------------------------------------------------------------------------------------------------------------------------------------------------------------------------------------------------------------------------------------------------------------------------------------------------------------------------------------------------------------------------------------------------------------------------------------------------------------------------------------------------------------------------------------------------------------------------------------------------------------------------------------------------------------------------------------------------------------------------------------------------------------------------------------------------------------------------------------------------------------------------------------------------------------------------------------------------------------------------------------------------------------------------------------------------------------------------------------------------------------------------------------------------------------------------------------------------------------------------------------------------------------------------------------------------------------------------------------------------------------------------------------------------------------------------------------------------------------------------------------------------------------------------------------------------------------------------------------------------------------------------------------------------------------------------------------------------|---|
| ZDNING REQUIREMENTS;   CURRENT ZONING = C (COMRERCIAL)<br>LOTS 10, 330, 1302 AND 14 BLOCK SE<br>MINIMUMS; 15,000 SF.   LOT AREA<br>LOT AREA<br>LOT FRONTAGE<br>FRONT YARD 50,000° BOT<br>SIDE VARD 10,00°/ZON0° BOT<br>SIDE VARD 25,00° 10,00°/ZON0° BOT<br>SCONTAGE<br>SSOO°   MAXIMUMS; BLDG HEIGHT 35,00°   VERTICAL DATUM; REFERENCED TO MAYD 1988   FLODD ZONG TOT DEPORMATION 10,00°/ZONG                                                                                                                                                                                                                                                                                                                                                                                                                                                                                                                                                                                                                                                                                                                                                                                                                                                                                                                                                                                                                                                                                                                                                                                                                                                                                                                                                                                                                                                                                                                                                                                                                                                                                                                                                                                                                                              | NDTES:<br>D BEING LOTS 13, 1301, 1302 AND 14, BLOCK 58 AS SHOWN<br>DN THE BORDUCH TAK MAP. CONTAINING 71,055 S.F.<br>DE 163 ACRES.<br>2) TOTAL PARKING SPACES DN ALL ABOVE MENTIONED<br>LOTS IS 18.<br>3) THERE VAS NO EVIDENCE DF ANY CEMETERY<br>DE BURAL GORDANGS DD BA ROLDING PLOA AT<br>THME DF THIS SURVEY.<br>4) THERE VAS NO EARTH MOVING VORK, BUILDING<br>CONSTRUCTION DF BUILDING ADDITIONS BEING<br>50 DECE VAS NO FEMEL SURVEY.<br>5) SALE VAS NO FAND LY BUCK SURVEY.<br>5) SALE V |   |
| FLOOD ZONE INFORMATION:<br>THE SUBJECT PROPERTY IS LOCATED IN: SUCCATED SUCCATES S                                                                                                             | ARE BASED<br>TURES (INLETS,<br>DIVING<br>LIDTS 25, 27<br>N & TAYLOR<br>9.89, BLOCK \$2<br>MAY 23, 2002                                                                                                                                                                                                                                                                                                                                                                                                                                                                                                                                                                                                                                                                                                                                                                                                                                                                                                                                                                                                                                                                                                                                                                                                                                                                                                                                                                                                                                                                                                                                                                                                                                                                                                                                                                                                                                                                                                                                                                                                                                                                                                                                         |   |
|                                                                                                                                                                                                                                                                                                                                                                                                                                                                                                                                                                                                                                                                                                                                                                                                                                                                                                                                                                                                                                                                                                                                                                                                                                                                                                                                                                                                                                                                                                                                                                                                                                                                                                                                                                                                                                                                                                                                                                                                                                                                                                                                                                                                                                              |                                                                                                                                                                                                                                                                                                                                                                                                                                                                                                                                                                                                                                                                                                                                                                                                                                                                                                                                                                                                                                                                                                                                                                                                                                                                                                                                                                                                                                                                                                                                                                                                                                                                                                                                                                                                                                                                                                                                                                                                                                                                                                                                                                                                                                                |   |
| S LLC<br>INSURANCE COMPANY AND SIMPLICITY TITLE LLC-<br>197.<br>PREEX, VIGNUOLD, HYMN & STARL PC.<br>ZELLI<br>VIE OF THIS SURVEY, THAT TO THE REST OF THE<br>PROFESSIONAL NOVLEDER, INFORMATION AND<br>ERITY THAT THIS MAP OR PLAT AND THE SURVEY DU<br>SETURY THAT THIS MAP OR PLAT AND THE SURVEY TO<br>SETURY THAT THIS MAP OR PLAT AND THE SURVEY TO<br>SETURY THAT THIS MAP OR PLAT AND THE SURVEY TO<br>SETURY THAT THIS MAP OR PLAT AND THE SURVEY TO<br>SETURY THAT THIS MAP OR PLAT AND THE SURVEY TO<br>SETURY THAT THIS TO ACCESSANCE VIT ABOOM THOMAN<br>ALL REQUIREMENTS TOR ALL ANALOS LAND THE<br>SURVEY AND ALL OF THIS CORPORED<br>THE ACCOMENT STARLEY THAT THE SURVEY TO BE<br>ON THE SURVEY STARLEY THAT THIS SURVEY TO BE NOT<br>VIENT IS SURVEY TO ALL OF MIS CORPORED TO<br>THE ACCOMENT STARLEY THAT THIS SURVEY TO BE NOT<br>VIENT IS SURVEY TO BE SURVEY TO BE NOT<br>VIENT IS SURVEY TO BE SURVEY TO BE NOT<br>VIENT IS SURVEY TO BE SURVEY TO BE NOT<br>VIENT IS SURVEY AND SURVEY TO BE NOT<br>SURVEY AND SURVEY AND SURVEY TO BE NOT<br>SURVEY AND SURVEY AND SURVEY TO BE | DODOLIGII OD OTD TTOOD                                                                                                                                                                                                                                                                                                                                                                                                                                                                                                                                                                                                                                                                                                                                                                                                                                                                                                                                                                                                                                                                                                                                                                                                                                                                                                                                                                                                                                                                                                                                                                                                                                                                                                                                                                                                                                                                                                                                                                                                                                                                                                                                                                                                                         |   |
| N. J. LIC. 34498<br><u>Multiple</u> <u>6-6-2022</u><br>DATE                                                                                                                                                                                                                                                                                                                                                                                                                                                                                                                                                                                                                                                                                                                                                                                                                                                                                                                                                                                                                                                                                                                                                                                                                                                                                                                                                                                                                                                                                                                                                                                                                                                                                                                                                                                                                                                                                                                                                                                                                                                                                                                                                                                  | AUHOHEZAIDH CEN. #24062018700 EXP. 08/31/2022<br>19 STRATFORD AVENUE STRATFORD, N.J. 08084<br>(856) 783-0055<br>JISALSØVERIZON.MET                                                                                                                                                                                                                                                                                                                                                                                                                                                                                                                                                                                                                                                                                                                                                                                                                                                                                                                                                                                                                                                                                                                                                                                                                                                                                                                                                                                                                                                                                                                                                                                                                                                                                                                                                                                                                                                                                                                                                                                                                                                                                                             |   |