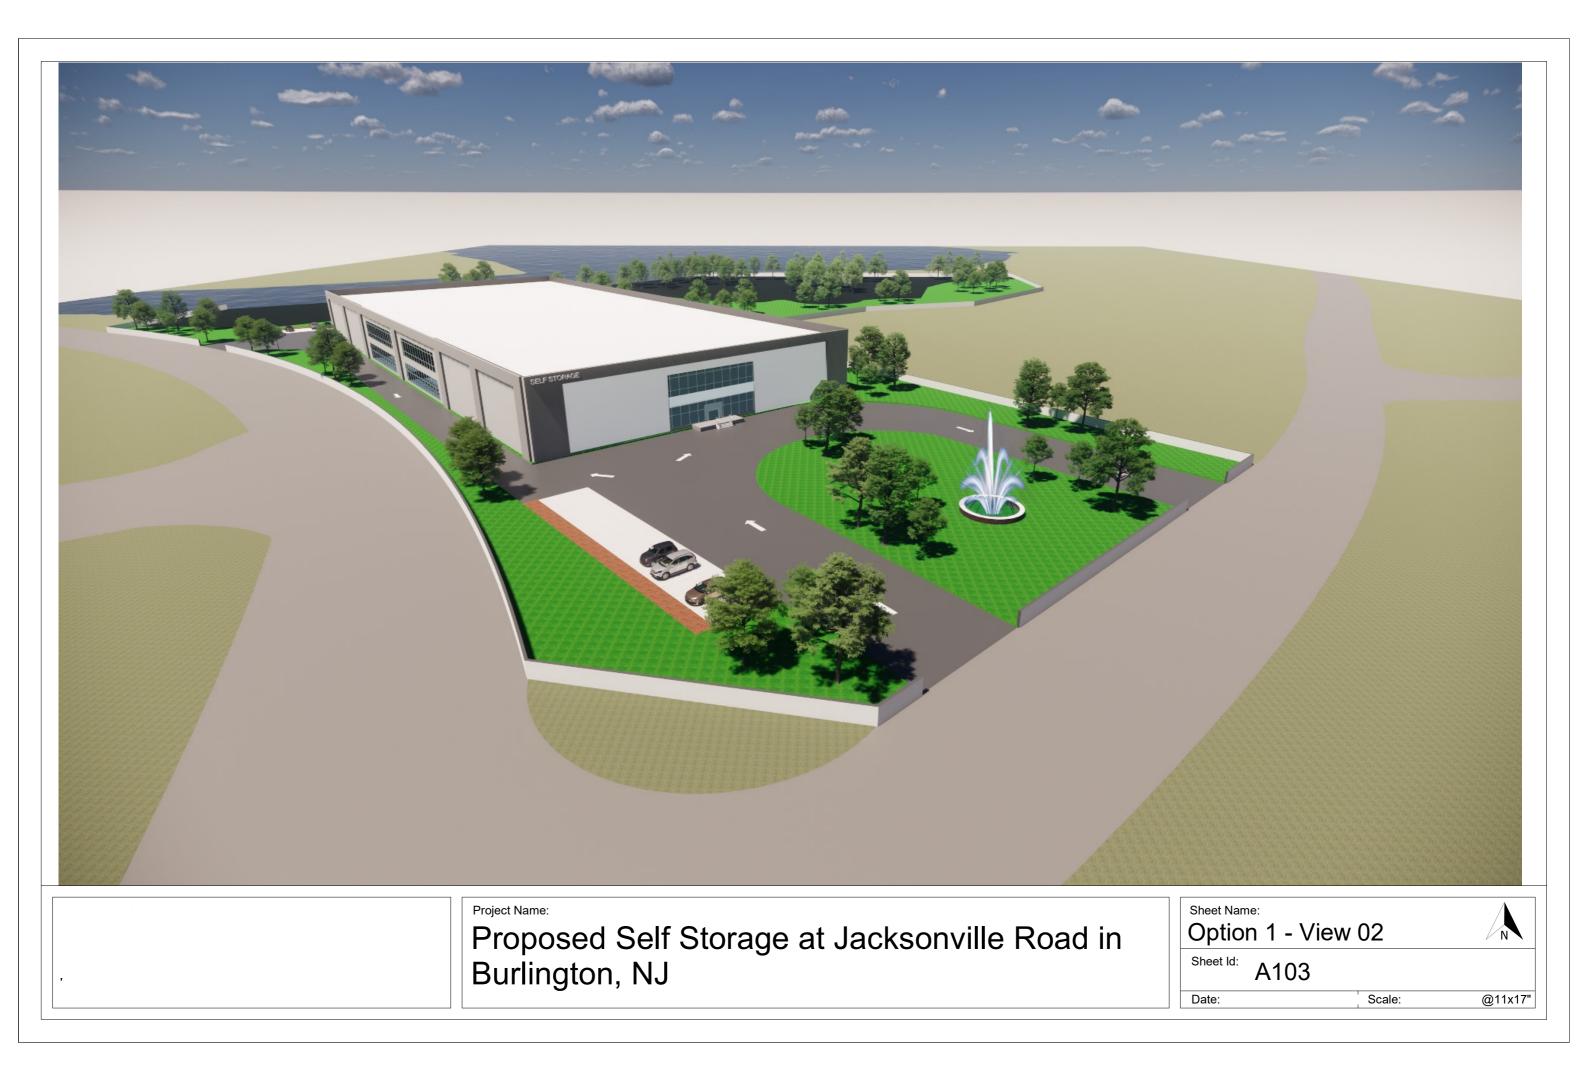

|                               |        | andelle<br>* - |
|-------------------------------|--------|----------------|
|                               |        |                |
|                               |        |                |
| neet Name:<br>Option 1 - Viev | v 01   | N              |
| heet ld: A102                 |        |                |
| ate:                          | Scale: | @11x17"        |