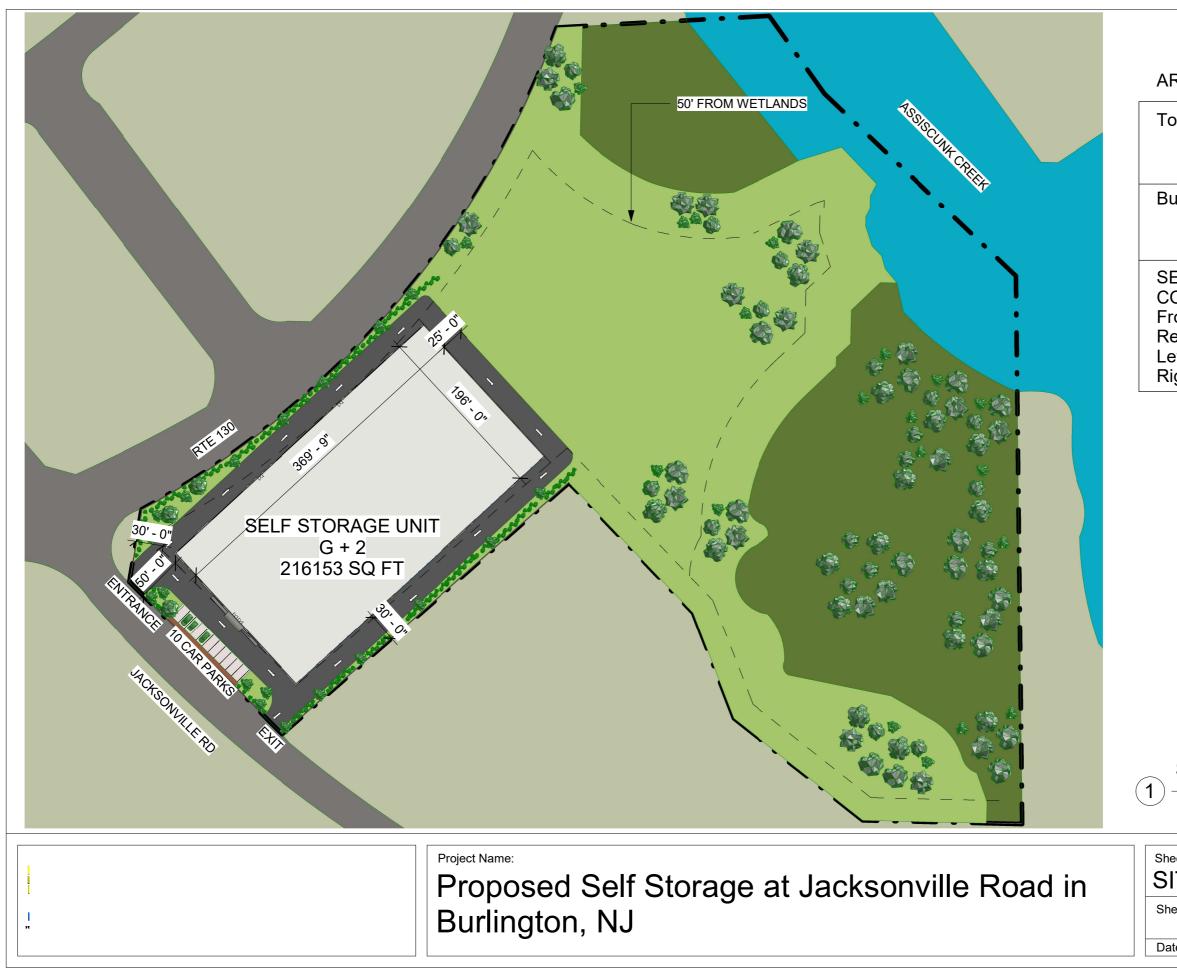

### SITE PLAN - OPTION 2

Sheet Name: SITE PLAN - OPTION 2 Sheet Id: A104 Date: Scale: As indicated @11x17"

|                               |        | # <sup>31</sup> |
|-------------------------------|--------|-----------------|
|                               |        |                 |
|                               |        |                 |
|                               |        |                 |
|                               |        |                 |
| neet Name:<br>Option 2 - View | 01     |                 |
| heet ld:<br>A105<br>ate:      | Scale: | @11x17"         |
|                               | 1      |                 |

#### AREA STATEMENT

| Fotal Site Area                                          | To be advised            |
|----------------------------------------------------------|--------------------------|
| Built up Area                                            | 216153 SQ FT             |
| SETBACKS<br>CONSIDERED<br>Front<br>Rear<br>∟eft<br>Right | 50'<br>50'<br>30'<br>30' |