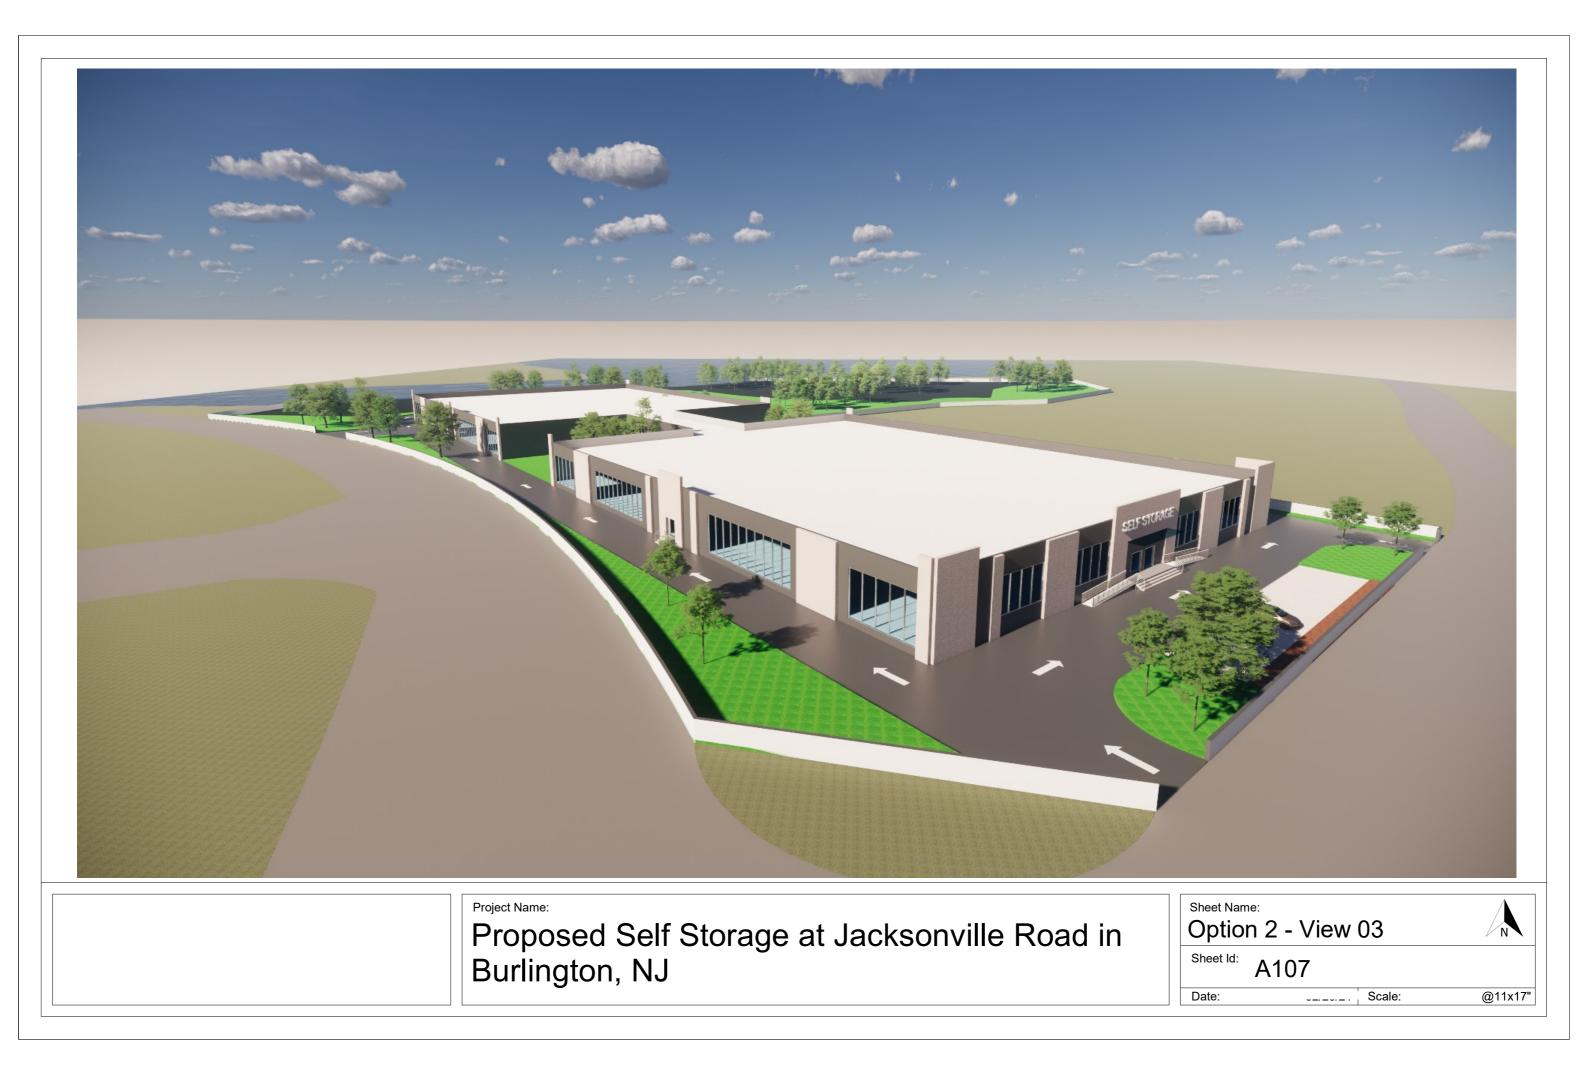

### SITE PLAN - OPTION 2

Sheet Name: SITE PLAN - OPTION 2 Sheet Id: A104 Date: Scale: As indicated @11x17"

|                               |        | # <sup>31</sup> |
|-------------------------------|--------|-----------------|
|                               |        |                 |
|                               |        |                 |
|                               |        |                 |
|                               |        |                 |
| neet Name:<br>Option 2 - View | 01     |                 |
| heet ld:<br>A105<br>ate:      | Scale: | @11x17"         |
|                               | 1      |                 |