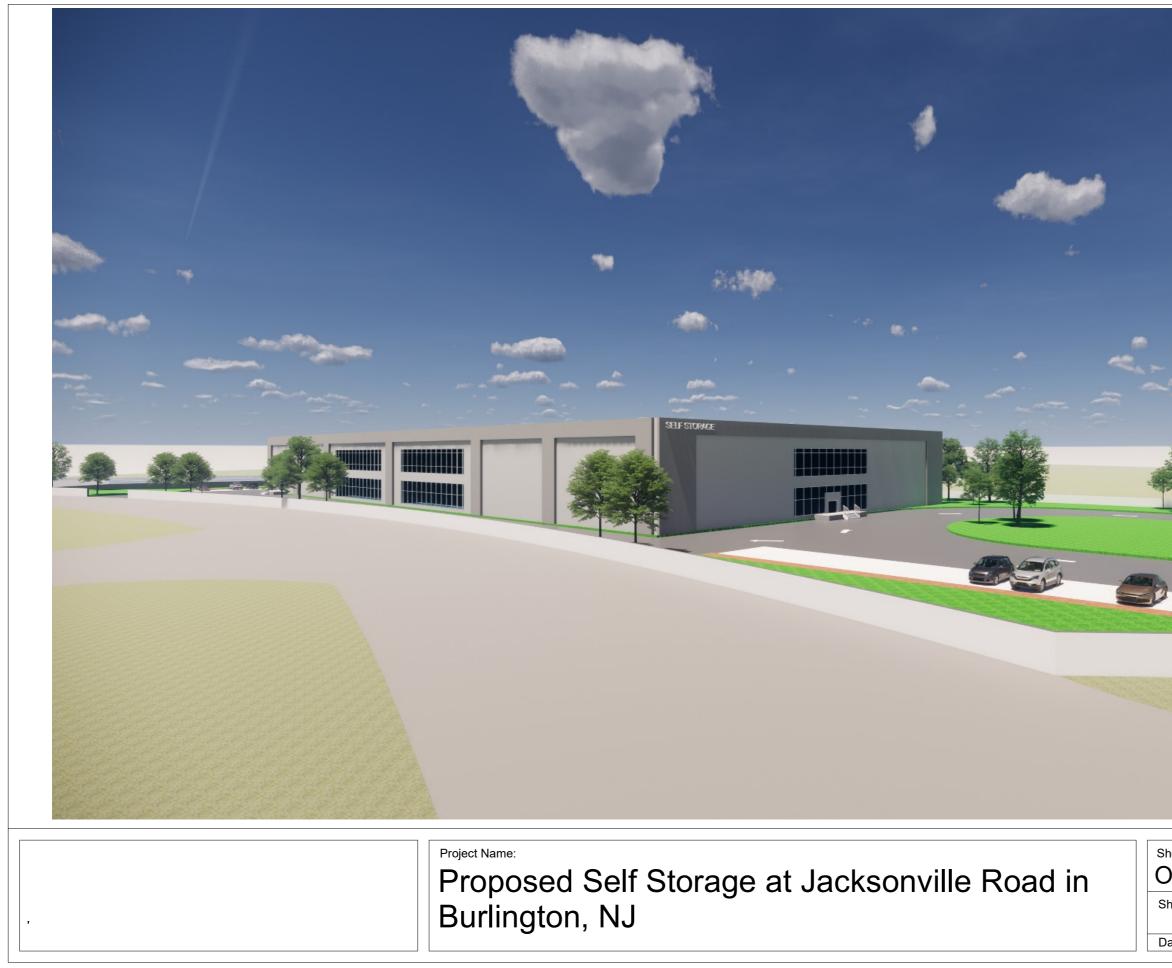

|                               |        | andelle<br>* - |
|-------------------------------|--------|----------------|
|                               |        |                |
|                               |        |                |
| neet Name:<br>Option 1 - Viev | v 01   | N              |
| heet ld: A102                 |        |                |
| ate:                          | Scale: | @11x17"        |