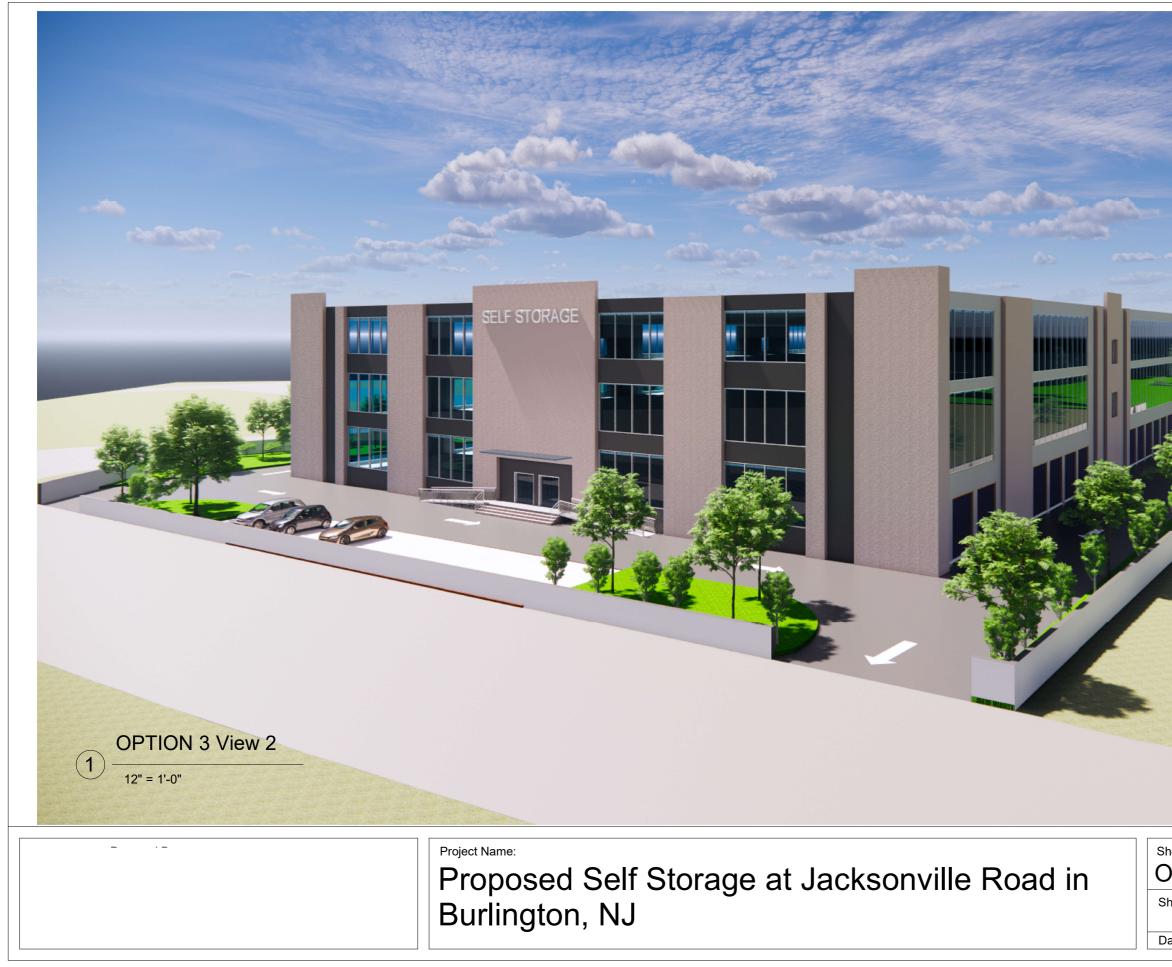

| peet Name:<br>Option 3 - View 01 |  |
|----------------------------------|--|
| heet Id: A109                    |  |
| ate: Scale: 12" = 1'-0" @11x17'  |  |

| peet Name:<br>Option 3 - View 02                |
|-------------------------------------------------|
| heet ld: A110<br>ate: Scale: 12" = 1'-0"@11x17" |
|                                                 |