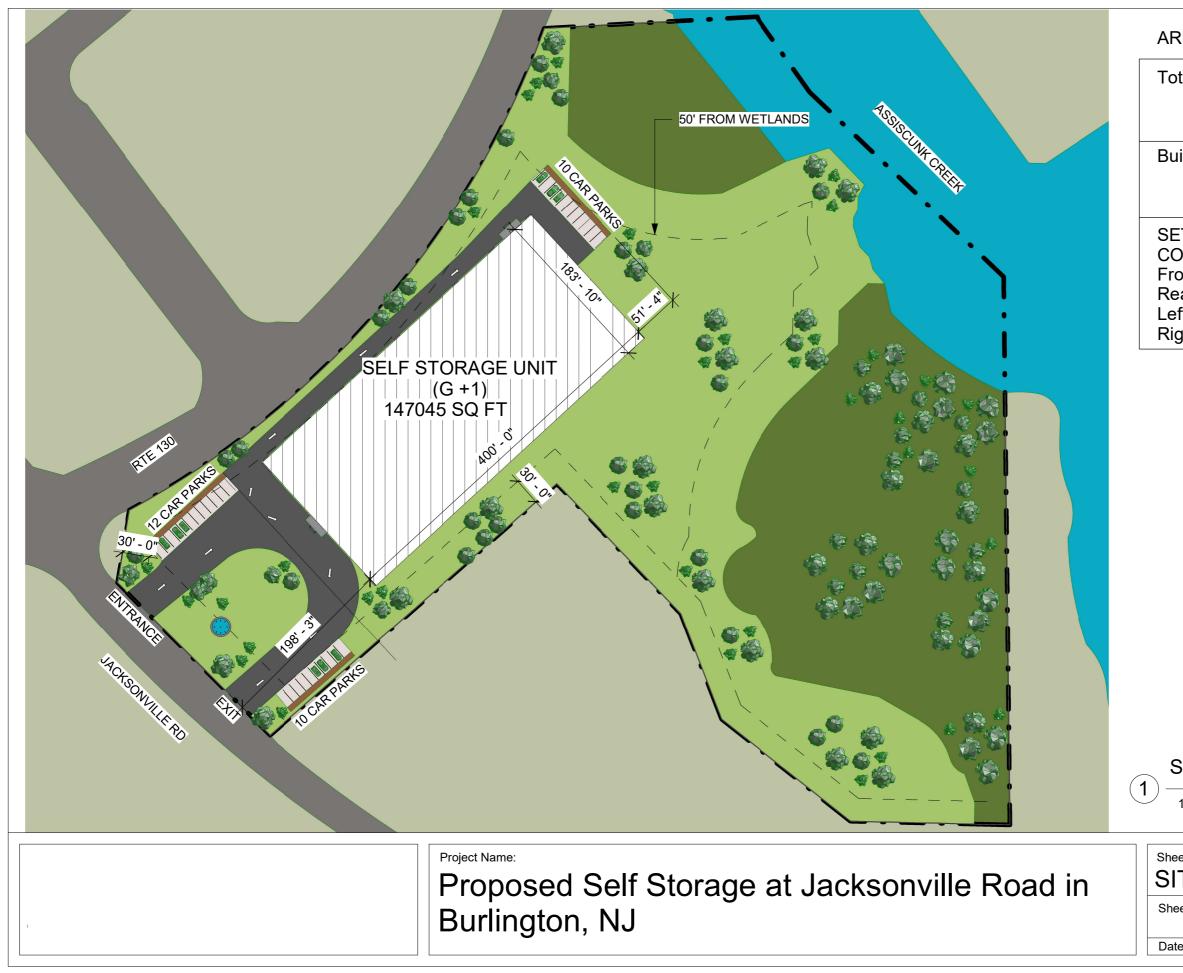

| AREA STATEMENT                                           |                          |
|----------------------------------------------------------|--------------------------|
| Fotal Site Area                                          | To be advised            |
| 3uilt up Area                                            | 147045 SQ FT             |
| SETBACKS<br>CONSIDERED<br>Front<br>Rear<br>∟eft<br>Right | 50'<br>50'<br>30'<br>30' |

## SITE PLAN - OPTION 1

1" = 100'-0"

| <sup>theet Name:</sup><br>SITE PLAN - OF |                             |
|------------------------------------------|-----------------------------|
| <sup>Sheet Id:</sup> A101                |                             |
| Date:                                    | Scale: As indicated @11x17" |
|                                          |                             |