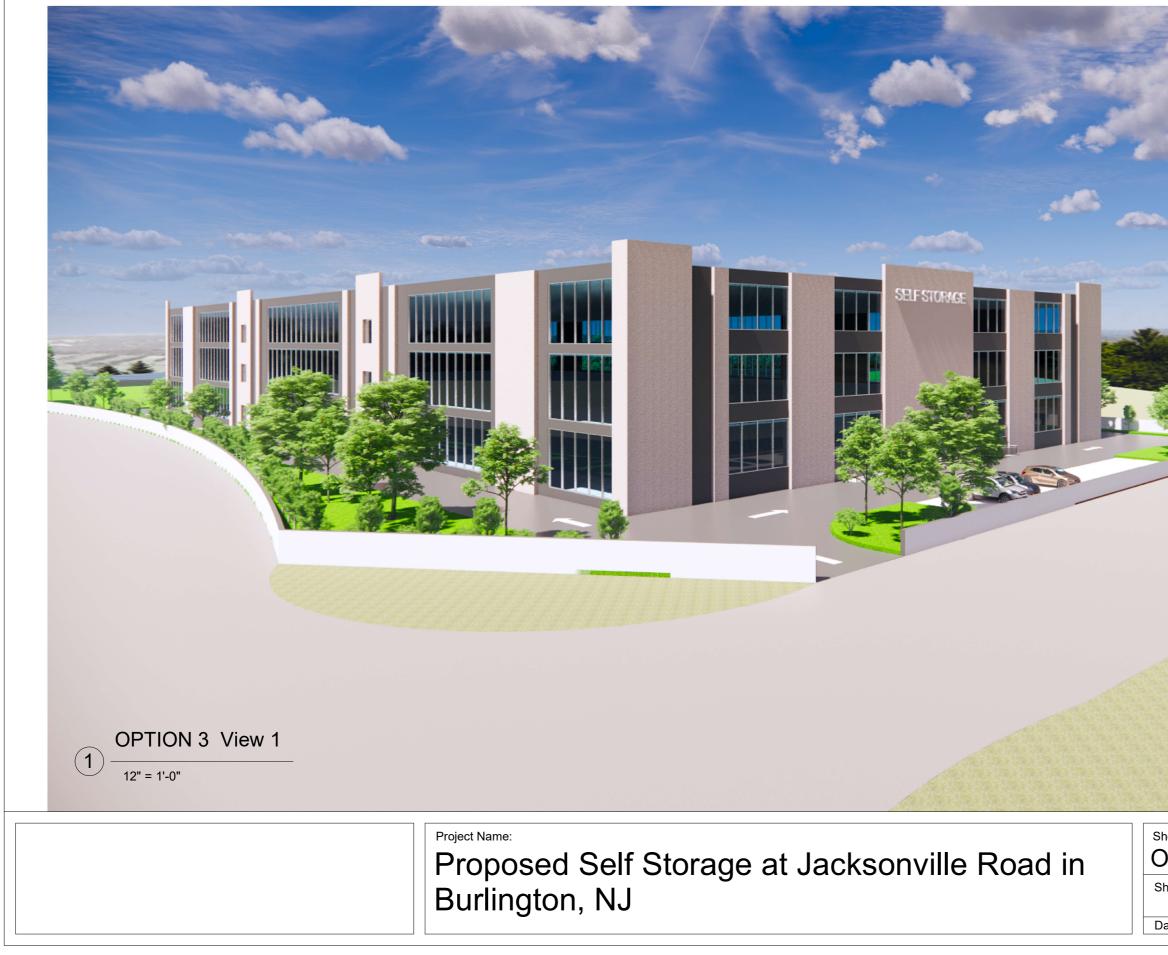

# SITE PLAN - OPTION 3

1" = 100'-0"

| neet Name:<br>SITE PLAN - OF | ντιο   | N 3        | N           |
|------------------------------|--------|------------|-------------|
| heet ld: A108                |        |            |             |
| ate:                         | Scale: | As indicat | ted @11x17" |

| peet Name:<br>Option 3 - View 01 |  |
|----------------------------------|--|
| heet Id: A109                    |  |
| ate: Scale: 12" = 1'-0" @11x17'  |  |

| peet Name:<br>Option 3 - View 02                |
|-------------------------------------------------|
| heet ld: A110<br>ate: Scale: 12" = 1'-0"@11x17" |
|                                                 |