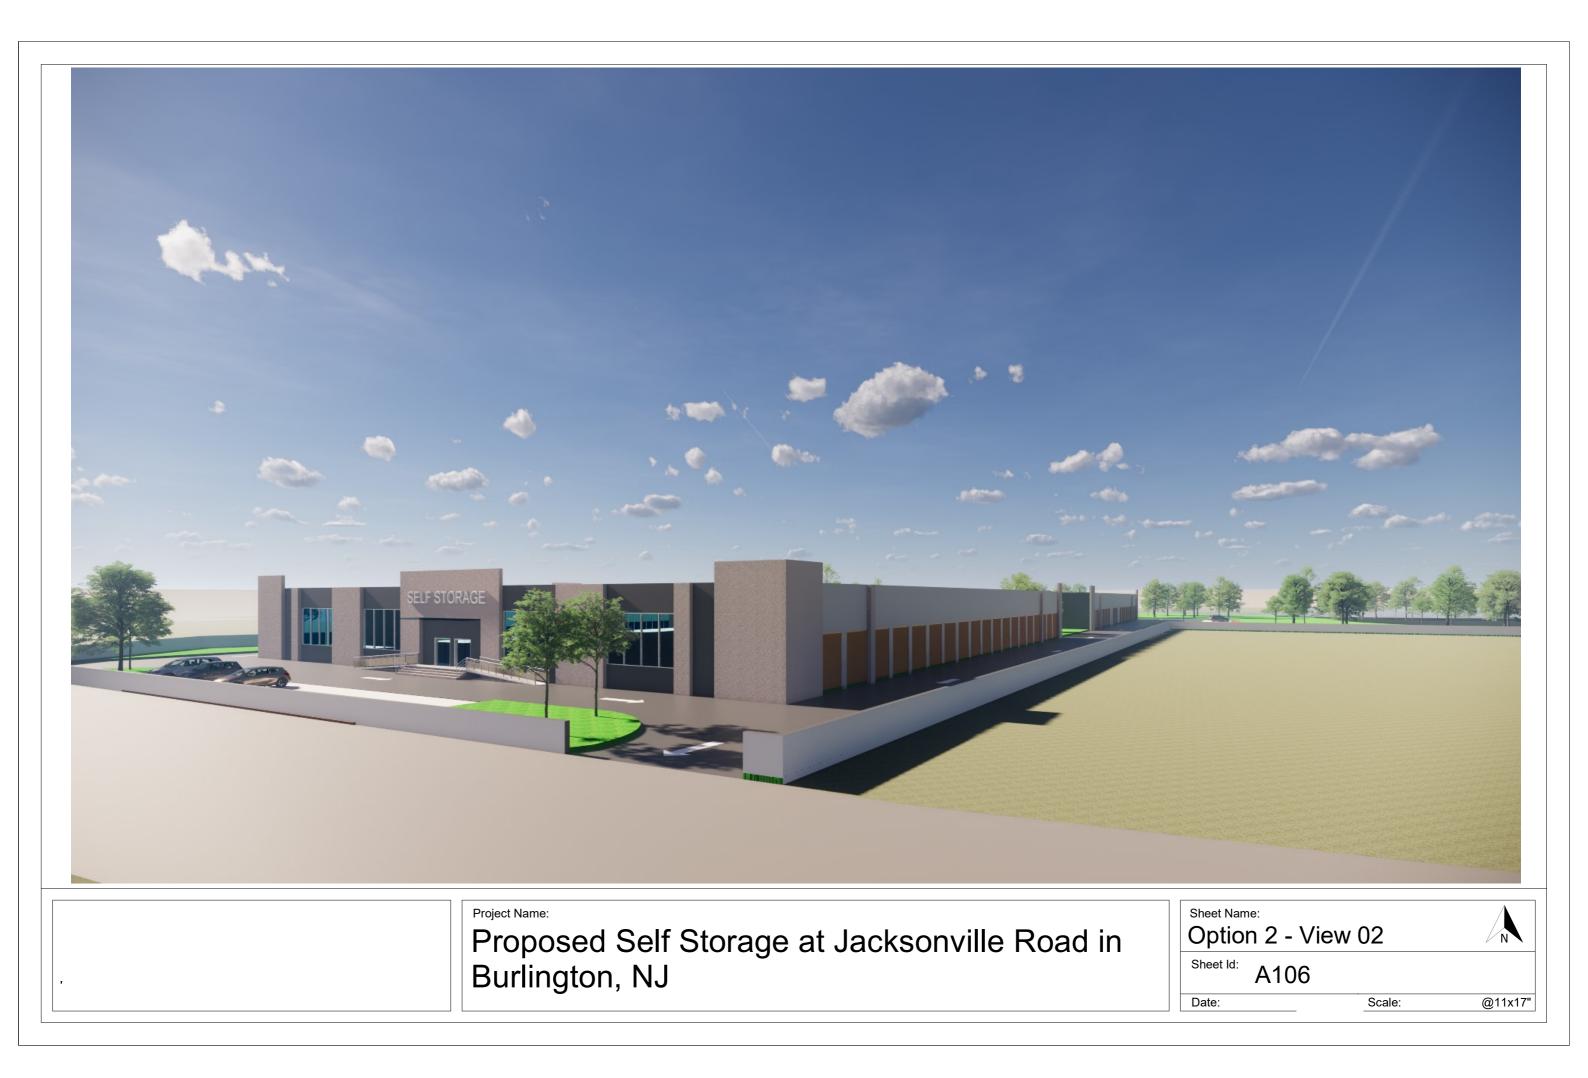

### SITE PLAN - OPTION 2

Sheet Name: SITE PLAN - OPTION 2 Sheet Id: A104 Date: Scale: As indicated @11x17"

|                               |        | # <sup>31</sup> |
|-------------------------------|--------|-----------------|
|                               |        |                 |
|                               |        |                 |
|                               |        |                 |
|                               |        |                 |
| neet Name:<br>Option 2 - View | 01     |                 |
| heet ld:<br>A105<br>ate:      | Scale: | @11x17"         |
|                               | 1      |                 |