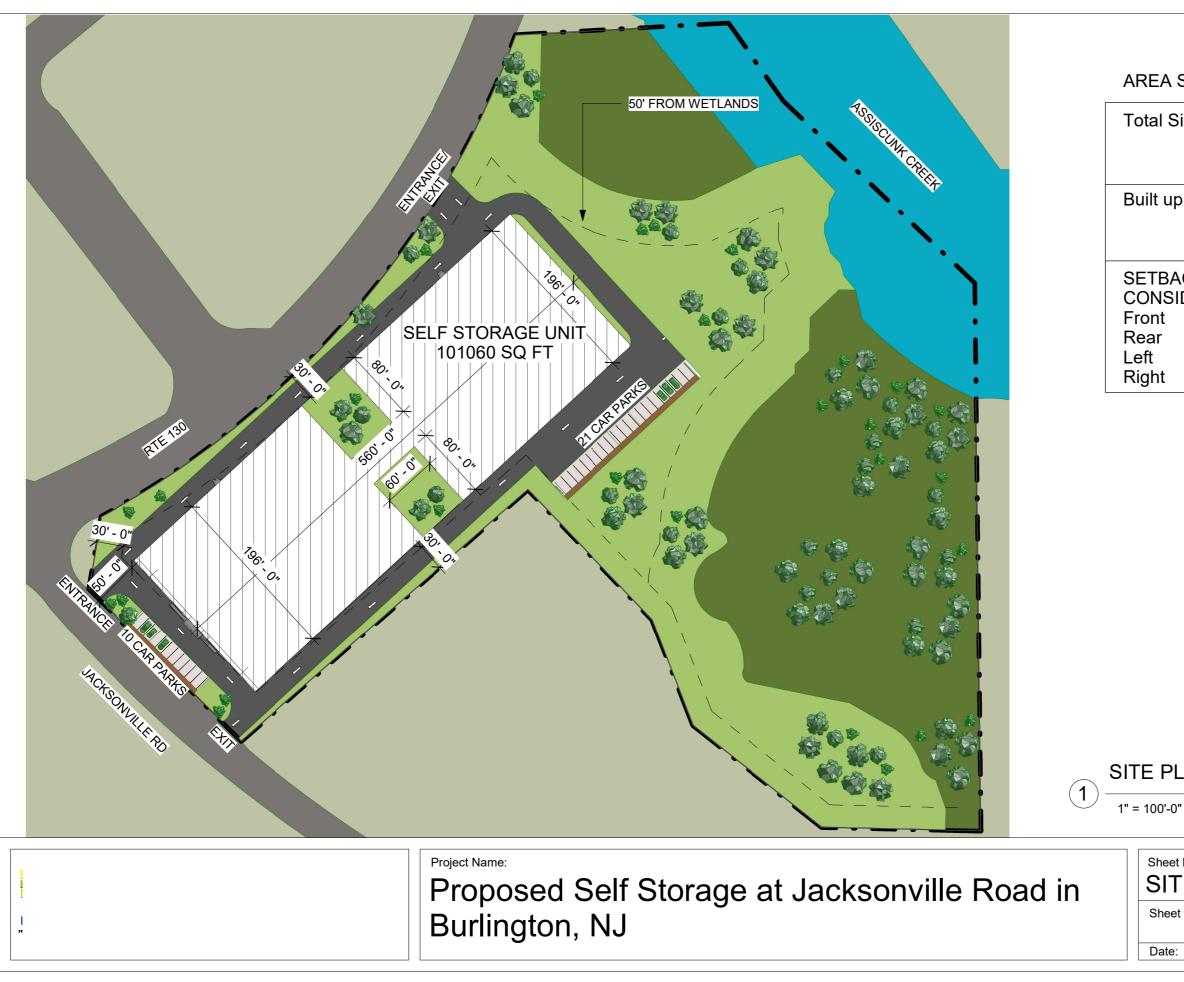

### AREA STATEMENT

| al Site Area                  | To be advised            |
|-------------------------------|--------------------------|
| t up Area                     | 101060 SQ FT             |
| BACKS<br>NSIDERED<br>nt<br>ir | 50'<br>50'<br>30'<br>30' |

### SITE PLAN - OPTION 2

Sheet Name: SITE PLAN - OPTION 2 Sheet Id: A104 Date: Scale: As indicated @11x17"

|                               |        | # <sup>31</sup> |
|-------------------------------|--------|-----------------|
|                               |        |                 |
|                               |        |                 |
|                               |        |                 |
|                               |        |                 |
| neet Name:<br>Option 2 - View | 01     |                 |
| heet ld:<br>A105<br>ate:      | Scale: | @11x17"         |
|                               | 1      |                 |