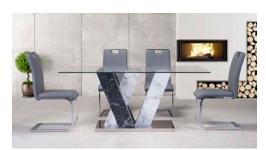

## WINTER DINING SALE

While supplies last

**7383-63DR5 5pc Dining Set w/ 738S1-GY Side Chairs**Two-tone Grey & White Finish w/ Glass Top

**7387-86DR7 7pc Dining Set** White Lacquer Finish

**7406-72DR7 7pc Dining Set w/ 738S4-GY Chairs**Two-tone Faux Marble Base
w/ Glass Top