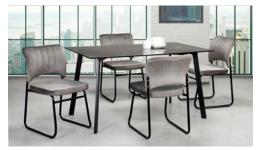

w/ 5409S-BE Chairs Oak Finish

\$749



5547-36DR6 6pc Counterheight Dining Set Cherry Finish

\$949

\$699



5517-78DR7 7pc Dining Set 5517-40 Server \$450<sup>.00</sup> Oak Finish

## WINTER DINING SALE

While supplies last



**7383-63DR5 5pc Dining Set w/ 738S1-GY Side Chairs**Two-tone Grey & White Finish w/ Glass Top





**7387-86DR7 7pc Dining Set** White Lacquer Finish





**7406-72DR7 7pc Dining Set w/ 738S4-GY Chairs**Two-tone Faux Marble Base
w/ Glass Top





**7409-74DR7 7pc Dining w/ 738S4 Chairs**Set
Black & White Faux Marble
Top





**6826-36DR5 5pc Counterheight Dining Set** Grey Base w/ Glass Top

\$799

While supplies last



5595-87DR7 7pc Dining Set Chrome Legs w/ Grey Glass Top



5596-87DR7 7pc Dining Set w/ 5599S-GY Chairs Chrome Legs w/ Frosted White Glass Top



5598DR5 5pc Dining Set Metal Legs w/ Black Tempered Glass Top





6801-72DR5 5pc Dining Set w/ 738S3-BK Chairs Glass Top



\$649.00



5155DR-5 5pc Dining Set w/ 5538BKS Chairs Faux Marble Top



\$649.00

5664-48DR5 5pc Dining Set Silver-Grey Metal Finish



**\$329**.95



2602-48N 5pc Pack Dinette Faux Marble Top

**\$299**.95



7408 5pc Dining Set Natural Wood w/ Glass Table Top





Wheels Dark Brown Finish

\$799.00