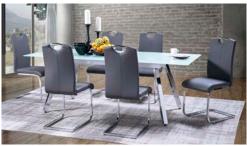

5596-87DR7 7pc Dining Set w/ 5599S-GY Chairs Chrome Legs w/ Frosted White Glass Top

5598DR5 5pc Dining Set Metal Legs w/ Black Tempered Glass Top

6801-72DR5 5pc Dining Set w/ 738S3-BK Chairs Glass Top

\$649.00