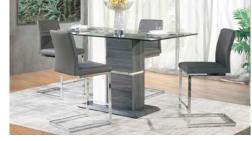

**7409-74DR7 7pc Dining w/ 738S4 Chairs**Set
Black & White Faux Marble
Top

**6826-36DR5 5pc Counterheight Dining Set** Grey Base w/ Glass Top

\$799

While supplies last

5595-87DR7 7pc Dining Set Chrome Legs w/ Grey Glass Top