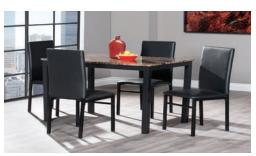

## WINTER

While supplies last

5555-72DR7 7pc Dining Set Oak Finish

\* 6pc & 7pc available at \$799.00

5617-72DR7 7pc Dining Set Birch Veneer Finish

5672-70DR5 5pc Dining Set Grey Walnut Finish w/ Grey Fabric

\$699

7411WN-78DR5 5pc Dining Set w/ 5409S-BE Chairs Oak Finish

\$749

5547-36DR6 6pc Counterheight Dining Set Cherry Finish

\$949

\$699

5517-78DR7 7pc Dining Set 5517-40 Server \$450<sup>.00</sup> Oak Finish