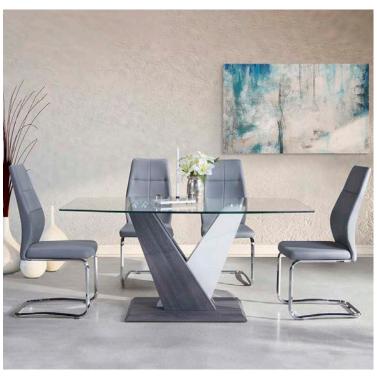

## WINTER DINING SALE

While supplies last

**7383-63DR5 5pc Dining Set w/ 738S1-GY Side Chairs**Two-tone Grey & White Finish w/ Glass Top

**7387-86DR7 7pc Dining Set** White Lacquer Finish

**7406-72DR7 7pc Dining Set w/ 738S4-GY Chairs**Two-tone Faux Marble Base
w/ Glass Top