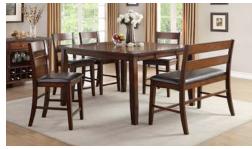

\$699

7411WN-78DR5 5pc Dining Set w/ 5409S-BE Chairs Oak Finish

\$749

5547-36DR6 6pc Counterheight Dining Set Cherry Finish

\$949

\$699

5517-78DR7 7pc Dining Set 5517-40 Server \$450<sup>.00</sup> Oak Finish