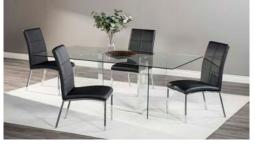

5596-87DR7 7pc Dining Set w/ 5599S-GY Chairs Chrome Legs w/ Frosted White Glass Top

5598DR5 5pc Dining Set Metal Legs w/ Black Tempered Glass Top

6801-72DR5 5pc Dining Set w/ 738S3-BK Chairs Glass Top

\$649.00