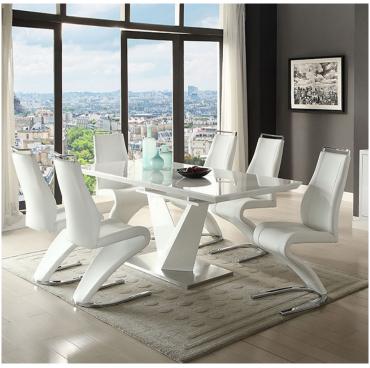

## WINTER DINING SALE

While supplies last

**7383-63DR5 5pc Dining Set w/ 738S1-GY Side Chairs**Two-tone Grey & White Finish w/ Glass Top

**7387-86DR7 7pc Dining Set** White Lacquer Finish

**7406-72DR7 7pc Dining Set w/ 738S4-GY Chairs**Two-tone Faux Marble Base
w/ Glass Top