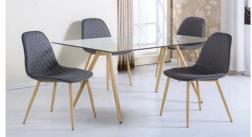

5596-87DR7 7pc Dining Set w/ 5599S-GY Chairs Chrome Legs w/ Frosted White Glass Top

5598DR5 5pc Dining Set Metal Legs w/ Black Tempered Glass Top

6801-72DR5 5pc Dining Set w/ 738S3-BK Chairs Glass Top

\$649.00

5155DR-5 5pc Dining Set w/ 5538BKS Chairs Faux Marble Top

\$649.00

5664-48DR5 5pc Dining Set Silver-Grey Metal Finish

**\$329**.95

2602-48N 5pc Pack Dinette Faux Marble Top

**\$299**.95

7408 5pc Dining Set Natural Wood w/ Glass Table Top