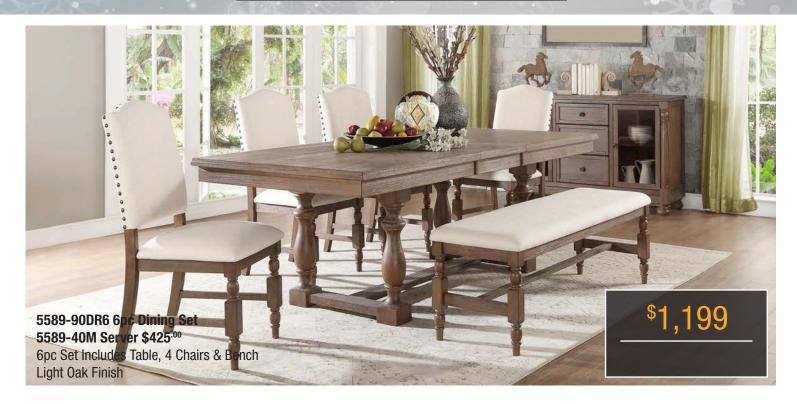

\$699

7411WN-78DR5 5pc Dining Set w/ 5409S-BE Chairs Oak Finish

\$749

5547-36DR6 6pc Counterheight Dining Set Cherry Finish

\$949

\$699

5517-78DR7 7pc Dining Set 5517-40 Server \$450<sup>.00</sup> Oak Finish