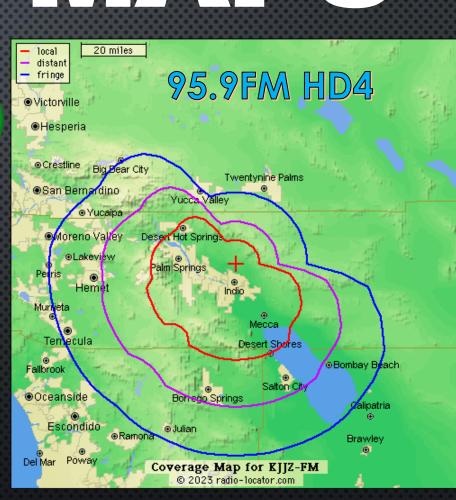

VE REACH THE ENTIRE VALLEY

The City of Palm Springs. The City of Palm Desert. The City of Indio. The City of Rancho Mirage. The City of Indian Wells. The City of Cathedral City. The City of Desert Hot Springs. The City of Coachella.

Over 215,000+ Hispanics in our coverage