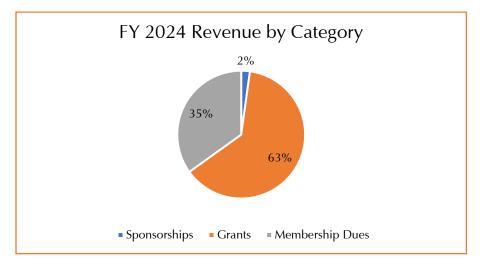

o invites individuals, businesses, and units of government to join its Board of Directors and support the county-wide economic development initiatives by becoming a member.

| FY 2023 DUES STRUCTURE          |                     |
|---------------------------------|---------------------|
| Board Members                   | \$120.00            |
| Individuals                     | \$50.00             |
| Businesses                      |                     |
| Civic or Non-profit businesses  | \$100.00            |
| Small Business 1-9 employees    | \$200.00            |
| Medium Business 10-24 employees | \$300.00            |
| Large Business 25+ employees    | \$500.00            |
| Governmental Entities           | \$1.00 per resident |

## FY 2024 Annual Revenue Budget: \$171,000







## MEMBERSHIP DUES APPLICATION

Please complete this application and send with a check to Develop Iosco, PO Box 9, East Tawas MI 48730

| Name:                                                                                                                                                                                                                                                                                                                                                                                       |                                 |
|-----------------------------------------------------------------------------------------------------------------------------------------------------------------------------------------------------------------------------------------------