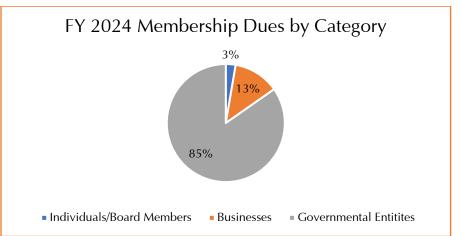

## FY 2024 MEMBERSHIP DUES: JANUARY - DECEMBER

Develop losco invites individuals, businesses, and units of government to join its Board of Directors and support the county-wide economic development initiatives by becoming a member.

| FY 2023 DUES STRUCTURE          |                     |
|---------------------------------|---------------------|
| Board Members                   | \$120.00            |
| Individuals                     | \$50.00             |
| Businesses                      |                     |
| Civic or Non-profit businesses  | \$100.00            |
| Small Business 1-9 employees    | \$200.00            |
| Medium Business 10-24 employees | \$300.00            |
| Large Business 25+ employees    | \$500.00            |
| Governmental Entities           | \$1.00 per resident |