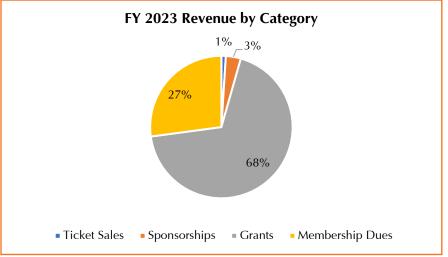

RSHIP DUES JANUARY - DECEMBER

Develop losco invites individuals, businesses, and units of government to join its Board of Directors and support the county-wide economic development initiatives by becoming a member.

| FY 2023 DUES STRUCTURE          |                     |
|---------------------------------|---------------------|
| Board Members                   | \$120.00            |
| Individuals                     | \$50.00             |
| Businesses                      |                     |
| Civic or Non-profit businesses  | \$100.00            |
| Small Business 1-9 employees    | \$200.00            |
| Medium Business 10-24 employees | \$300.00            |
| Large Business 25+ employees    | \$500.00            |
| Governmental Entities           | \$1.00 per resident |