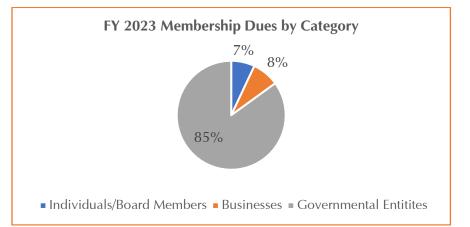

## FY 2023 MEMBERSHIP DUES JANUARY - DECEMBER

Develop losco invites individuals, businesses, and units of government to join its Board of Directors and support the county-wide economic development initiatives by becoming a member.

| FY 2023 DUES STRUCTURE          |                     |
|---------------------------------|---------------------|
| Board Members                   | \$120.00            |
| Individuals                     | \$50.00             |
| Businesses                      |                     |
| Civic or Non-profit businesses  | \$100.00            |
| Small Business 1-9 employees    | \$200.00            |
| Medium Business 10-24 employees | \$300.00            |
| Large Business 25+ employees    | \$500.00            |
| Governmental Entities           | \$1.00 per resident |