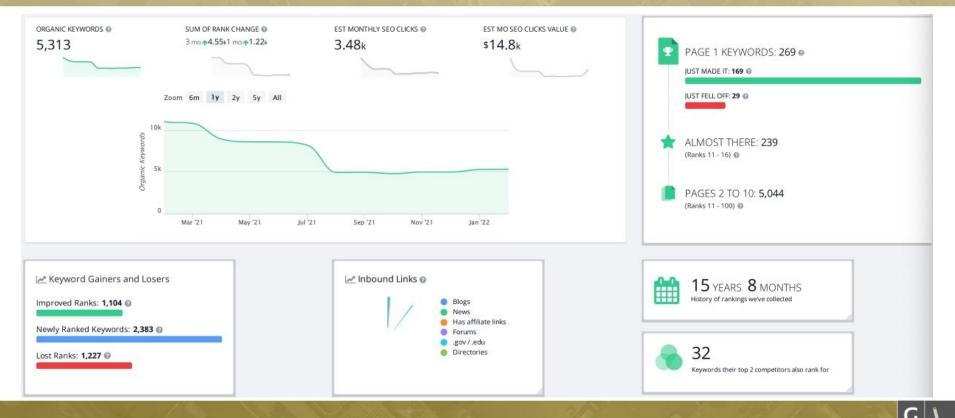

S

| Keyword                                     | SEO Clicks |
|---------------------------------------------|------------|
| medc                                        | 270        |
| mi state                                    | 145        |
| michigan state historic preservation office | 140        |
| shpo                                        | 110        |
| national register of historic places        | 105        |
| VIEW ALL ORGANIC KEYWORDS >                 |            |

| Keyword                     | Rank (Change)     | SEO Clicks |
|-----------------------------|-------------------|------------|
| marketing plan example      | 102 🧰             | 12         |
| foundation repair grants    | 12 🚾              | 7          |
| home repair grants michigan | з 🚃               | 7          |
| michigan historical sites   | 8 🧰               | 6          |
| howell michigan             | 102 🧰             | 6          |
| VIEW ALL NEWLY              | RANKED KEYWORDS > |            |

#### Keyword Click Gains

| Keyword                              | Rank (Change) | SEO Clicks |
|--------------------------------------|---------------|------------|
| national landmarks                   | 9 15 🛧        | 32 29 个    |
| historic                             | 51 49 🛧       | 55 27 个    |
| what region is michigan in           | 9 2 🛧         | 24 17 🛧    |
| national register of historic places | 16 3 🛧        | 105 15 🛧   |
| mcrp                                 | 861           | 24 15 1    |
| VIEW                                 | ALL >         |            |

#### Keyword Click Losses

| Keyword                     | Rank (Change) | SEO Clicks |
|-----------------------------|---------------|------------|
| map of michigan lighthouses | 4 3↓          | 32 93 🗸    |
| ready                       | 96 61 🗸       | 50 90 🗸    |
| main street program         | 864           | 9 56 🗸     |
| mistate                     | 29 6 🗸        | 145 35 🗸   |
| shpo                        | 8 2 🗸         | 110 35 🗸   |
| v                           | IEW ALL >     |            |

### Top Pages

| Page                                                                                                                                                            | Est Monthly SEO Clicks | Keywords            |
|-----------------------------------------------------------------------------------------------------------------------------------------------------------------|------------------------|---------------------|
| State Historic Preservation Office   MiPlace - Michigan                                                                                                         | 711                    | VIEW 262 KEYWORDS 🗸 |
| Michigan Economic Development Corporation   MiPlace<br>If miplace.org                                                                                           | 508                    | VIEW 200 KEYWORDS 🗸 |
| SINGLE-FAMILY HOME REPAIR PROGRAMS - Michigan<br>miplace.org/4a7324/globalassets/documents/cdbg/resources/single-family-home-repair-programs-resource-guide.pdf | 455                    | VIEW 1.44K KEYWORDS |
| National Register of Historic Places   MiPlace - Michigan<br>Implace.org/historic-preservation/programs-and-services/national-register-of-historic-places       | 239                    | VIEW 178 KEYWORDS   |
| National Historic Landmarks   MiPlace - Michigan Economic<br>I miplace.org/historic-preservation/programs-and-services/historic-landmarks                       | 221                    | VIEW 107 KEYWORDS 🗸 |
| Community Development Block Grant (CBDG)   MiPlace                                                                                                              | 208                    | VIEW 211 KEYWORDS 🗸 |