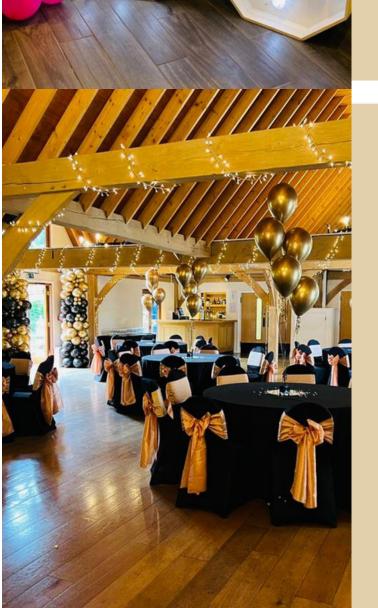

# RECEPTION PACKAGE £895.00

- 60 x Chair Sashes, Drops, Hoods or Covers
- 6 x Centre Pieces of your choice
- 60 x Charger Plates
- 30 x Table Tea Lights