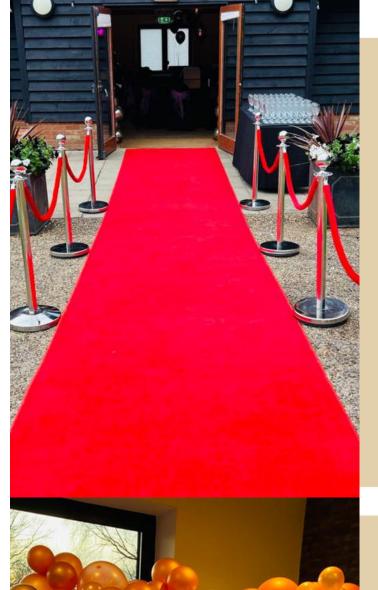

## ESSENTIAL PACKAGE £195.00

- 5 x Balloon Centre Pieces
- Doughnut or Shot Wall
- Red Carpet Arrival
- Red Ropes and Poles

  Excluding doughnuts and drinks

- LED Light Up Numbers in White or Rustic
- Balloon Garland over numbers
- Red Carpet Arrival (with ropes and poles)
- Doughnut or Shot Wall
- 5 x Centre Pieces of Balloons, Lanterns or LED Candles