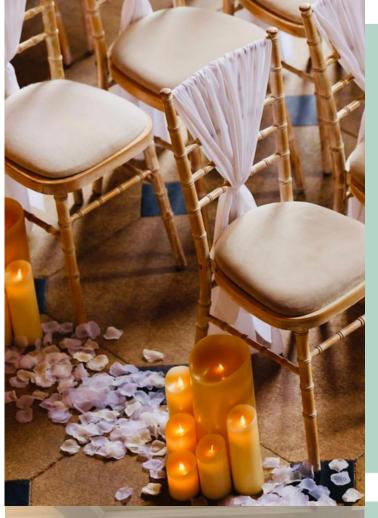

# CEREMONY PACKAGE £295.00

- Ivory Aisle Runner
- 60 x Chair Sashes, Drops, Hoods or Covers
- 6 x Lanterns or Cluster of LED Candles
- Silk petals for your aisle decoration

## **AISLE DECORATIONS**

| £80.00         |
|----------------|
| £50.00         |
| £20.00         |
| £8.00 each     |
| £10.00 per set |
|                |