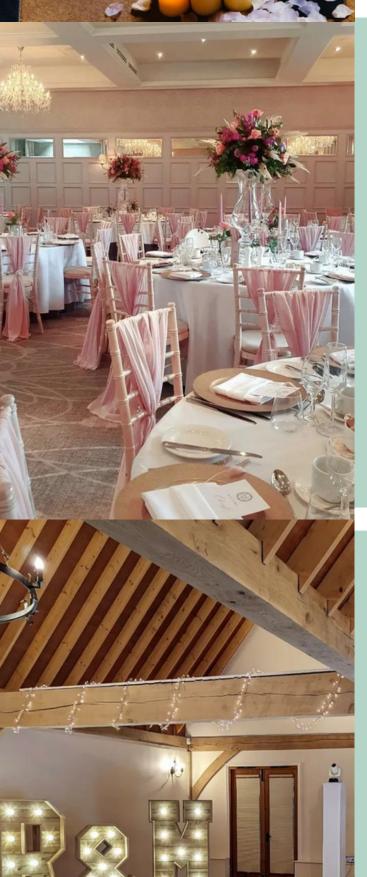

# RECEPTION PACKAGE £895.00

- 60 x Chair Sashes, Drops, Hoods or Covers
- 6 x Centre Pieces of your choice
- 60 x Charger Plates
- 30 x Table Tea Lights

#### **CENTRE PIECES**

| Artificial Flower Balls on chosen frames | £50.00 each |
|------------------------------------------|-------------|
| Ivory or Pink Blossom Trees              | £45.00 each |
| Candelabras with LED Candles             | £30.00 each |
| 3 x Cylinder Vases with LED Candles      | £28.00 each |
| Choice of Lantern with Accessories       | £20.00 each |
| Fish Bowl with Accessories               | £15.00 each |
| Balloon Centre Pieces from               | £12.00 each |
| Fresh Flowers also available             | POA         |
| Various glassware also available         | POA         |
|                                          |             |