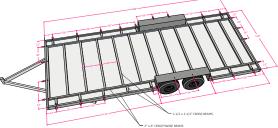

## ALLSteel ThinHaus 10'WIDE x 24'LONG TRAILER

Even the Wheels Have Steel

Oh my! Even the 16"/8-lug "E" rated tires on the 10' wide ThinHaus trailer have steel. From the ground up, strength and stability are built into every mile. When you start with a solid foundation, the rest of your house will stand strong for a very long time and that's the core of the ThinHaus trailer design.

Ten foot steel beams, galvanized bottom plate, 1/2" steel foundation pins, twin Dexter drop axles, 5' long king-pin, four 5,000 lb. bull dog corner jacks, all required DOT safety lights, license plate light & frame and 2-Year ThinHaus warranty make this trailer tops in the THoW world. Our cost for a complete ThinHaus trailer is <sup>\$</sup>8,975usp.