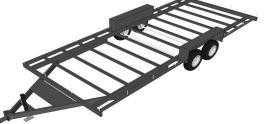

## ALLSteel ThinHaus 10'WIDE x 24'LONG TRAILER

Even the Wheels Have Steel

Oh my! Even the 16"/8-lug "E" rated tires on the 10' wide ThinHaus trailer have steel. From the ground up, strength and stability are built into every mile. When you start with a solid foundation, the rest of your house will stand strong for a very long time and that's the core of the ThinHaus trailer design.

Ten foot steel beams, galvanized bottom plate, 1/2" steel foundation pins, twin Dexter drop axles, 5' long king-pin, four 5,000 lb. bull dog corner jacks, all required DOT safety lights, license plate light & frame and 2-Year ThinHaus warranty make this trailer tops in the THoW world. Our cost for a complete ThinHaus trailer is <sup>\$</sup>8,975usp.