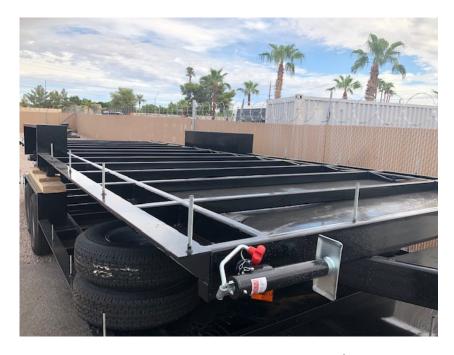

## ALLSteel ThinHaus 10'WIDE x 24'LONG TRAILER

Even the Wheels Have Steel

Oh my! Even the 16"/8-lug "E" rated tires on the 10' wide ThinHaus trailer have steel. From the ground up, strength and stability are built into every mile. When you start with a solid foundation, the rest of your house will stand strong for a very long time and that's the core of the ThinHaus trailer design.

Ten foot steel beams, galvanized bottom plate, 1/2" steel foundation pins, twin Dexter drop axles, 5' long king-pin, four 5,000 lb. bull dog corner jacks, all required DOT safety lights, license plate light & frame and 2-Year ThinHaus warranty make this trailer tops in the THoW world. Our cost for a complete ThinHaus trailer is <sup>\$</sup>8,975usp.