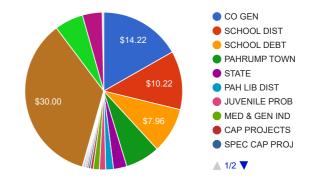

DG                    | 0.0150   | \$0.21  |
| HEALTH CLINIC                    | 0.0117   | \$0.16  |
| YOUTH SERVICE                    | 0.0060   | \$0.09  |
| 911 EMERGENCY                    | 0.0050   | \$0.07  |
| PAHRUMP MUSEUM                   | 0.0039   | \$0.06  |
| TONOPAH MUSEUM                   | 0.0026   | \$0.04  |
| NYE COUNTY AIRPORT               | 0.0015   | \$0.02  |
| ROAD                             | 0.0000   | \$0.00  |
| Tax Entity Total                 | 3.4092   | \$46.42 |
| Landfill - Single                | 0.0000   | \$30.00 |
| NYE WATER DIST TAX               | 0.0000   | \$5.00  |
| Pahrump Valley Groundwater Basin | 0.0000   | \$3.43  |
| Special Assessment Total         | 0.0000   | \$38.43 |
| Year Total                       | 3.4092   | \$84.85 |



## Related Names

**CURRENT OWNER FOR 2025 (2025 - 2026)** 

Name GUZMAN, ANTONIO & ESTRELLA

**TRUST** 

Mailing Address 246 OLANI ST

KIHEI, HI, 96753-8983

Status Current

OWNER FOR 2024 (2024 - 2025)

Name GUZMAN, ANTONIO & ESTRELLA

**TRUST** 

Mailing Address 246 OLANI ST

KIHEI, HI, 96753-8983

Status Current

| No | Personal Property |
|----|-------------------|
|    |                   |
| No | Sales History     |

• Property Map View Full Screen

## Treasurer's Office Contact Information

Tonopah Office 101 Radar Rd P.O. Box 473 Tonopah, NV 89049-0473 Phone: 775 482-8147 Fax: 775 482-8193

Pahrump Office 170 N. Floyd Dr Ste 2 Pahrump, NV 89060-0105 Phone: 775 751-4200 Fax: 775 751-4204

### Notice

To view Treasurer Information or pay Secured Property Taxes, click here to go to