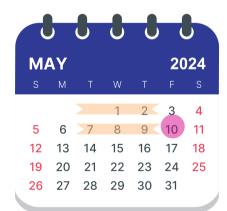

23 | 24 | 25 | 26 | 27 |
| 28           | 29 | 30 | 31 |    |    |    |

|    | )  | 8   | 8  | 8  |    | 5  |
|----|----|-----|----|----|----|----|
| FE | BR | UAR | Y  |    | 20 | 24 |
|    | М  |     | W  |    |    | S  |
|    |    |     |    | 1  | 2  | 3  |
| 4  | 5  | 6   | 7  | 8  | 9  | 10 |
| 11 | 12 | 13  | 14 | 15 | 16 | 17 |
| 18 | 19 | 20  | 21 | 22 | 23 | 24 |
| 25 | 26 | 27  | 28 | 29 | 30 |    |

|    | )   |    | J  | -0 |    | 5  |
|----|-----|----|----|----|----|----|
| MA | ٩RC | H  |    |    | 20 | 24 |
| S  | М   | Т  | W  | Т  | F  | S  |
|    |     |    |    |    | 1  | 2  |
| 3  | 4   | 5  | 6  | 7  | 8  | 9  |
| 10 | 11  | 12 | 13 | 14 | 15 | 16 |
| 17 | 18  | 19 | 20 | 21 | 22 | 23 |
| 24 | 25  | 26 | 27 | 28 | 29 | 30 |
| 31 |     |    |    |    |    |    |







## Weekly Class Schedule

### Tuesday\*

3:00 - 6:00 Private Lessons 4:00 - 5:00 Group Percussion 5:00 - 6:30 Senior Rock Band 6:30 - 8:00 Junior Rock Band

## Wednesday

3:00 - 6:00 Private Lessons 4:00 - 5:00 Group Voice - Girls 5:00 - 6:00 Group Voice - Boys No drop-in program on Wednesdays

## Thursday\*

3:00 - 6:00 Private Lessons4:00 - 5:00 Group Guitar (Beginner)5:00 - 6:00 Group Guitar (Advanced)

#### \*Drop-in program open Tuesdays & Thursdays, 2:30 to 5:00