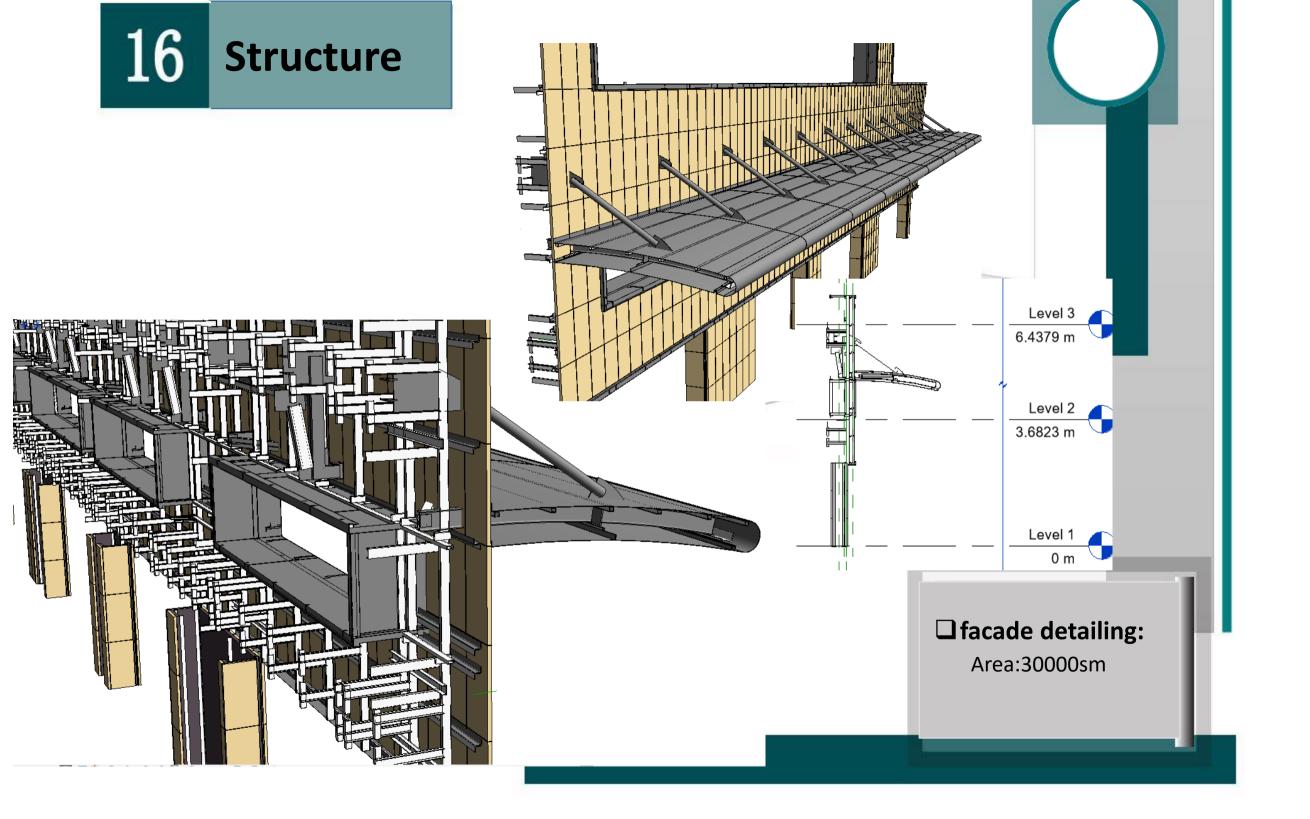

## ENGINEERING PORTFOLIO



ELNAZ SALEHI BIM Modeler





Hotel: Traditional Architectural Models Area:15000s.m











 Hotel: traditional architectural models
Area:15000s.m















## Top Elevation



Bottom Elevation

Traditional Mashhad Mall

Drawing of traditional arches based on detailed execution geometry and detailed drawing in the Revit















**Villa**: Designing, Modeling











**Hotel**:

Area:6700sm Architectural Design and Modelling in Revit









**18 MEP** 



**D** Power Room

Area:800sm



















## Hotel

Power Room and Mechanical and Electrical Shop Drawing







**Hotel** -Mechanical and Electrical -Shop drawing for fabrication canal