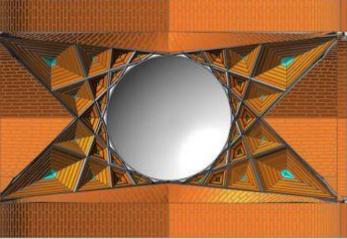

## Top Elevation

Bottom Elevation

Traditional Mashhad Mall

Drawing of traditional arches based on detailed execution geometry and detailed drawing in the Revit

**Villa**: Designing, Modeling

**Hotel**:

Area:6700sm Architectural Design and Modelling in Revit