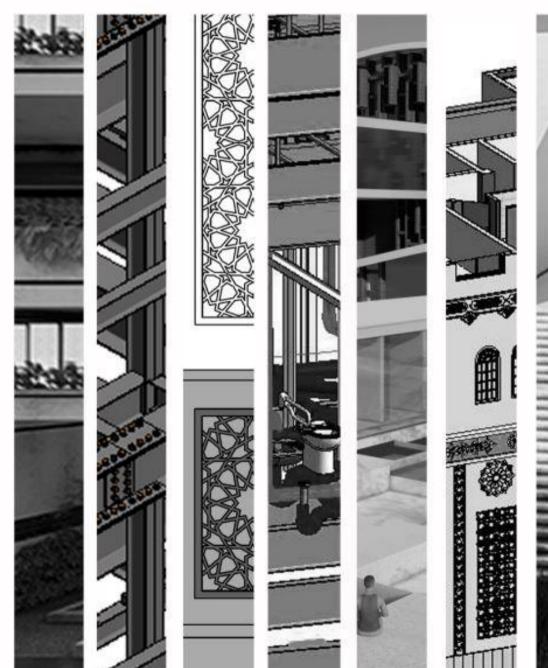

## ENGINEERING PORTFOLIO

ELNAZ SALEHI BIM Modeler

Hotel: Traditional Architectural Models Area:15000s.m

 Hotel: traditional architectural models
Area:15000s.m

## Top Elevation

Bottom Elevation

Traditional Mashhad Mall

Drawing of traditional arches based on detailed execution geometry and detailed drawing in the Revit

**Villa**: Designing, Modeling

**Hotel**:

Area:6700sm Architectural Design and Modelling in Revit