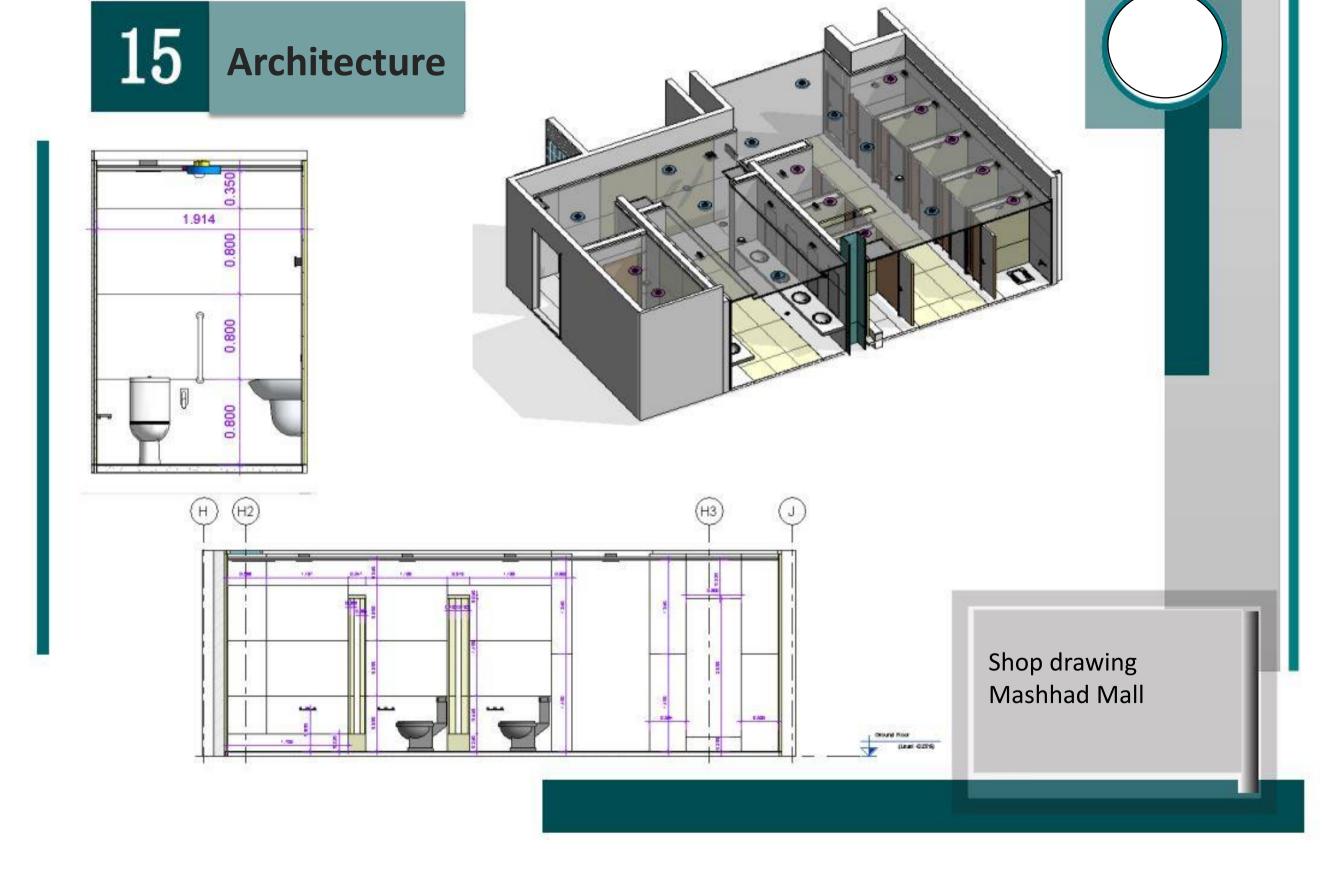

## Top Elevation

Bottom Elevation

Traditional Mashhad Mall

Drawing of traditional arches based on detailed execution geometry and detailed drawing in the Revit

**Villa**: Designing, Modeling

**Hotel**:

Area:6700sm Architectural Design and Modelling in Revit