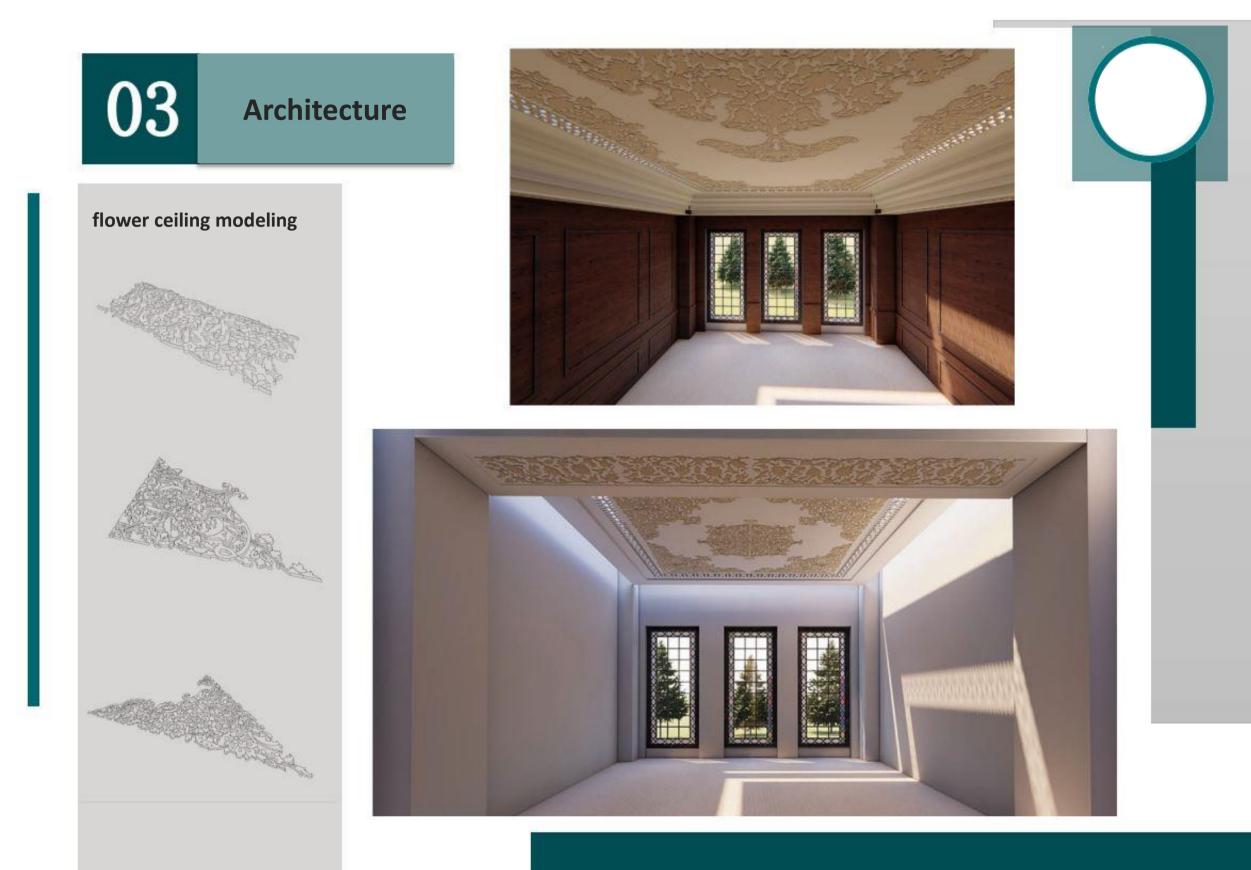

## ENGINEERING PORTFOLIO

ELNAZ SALEHI BIM Modeler

Hotel: Traditional Architectural Models Area:15000s.m

 Hotel: traditional architectural models
Area:15000s.m