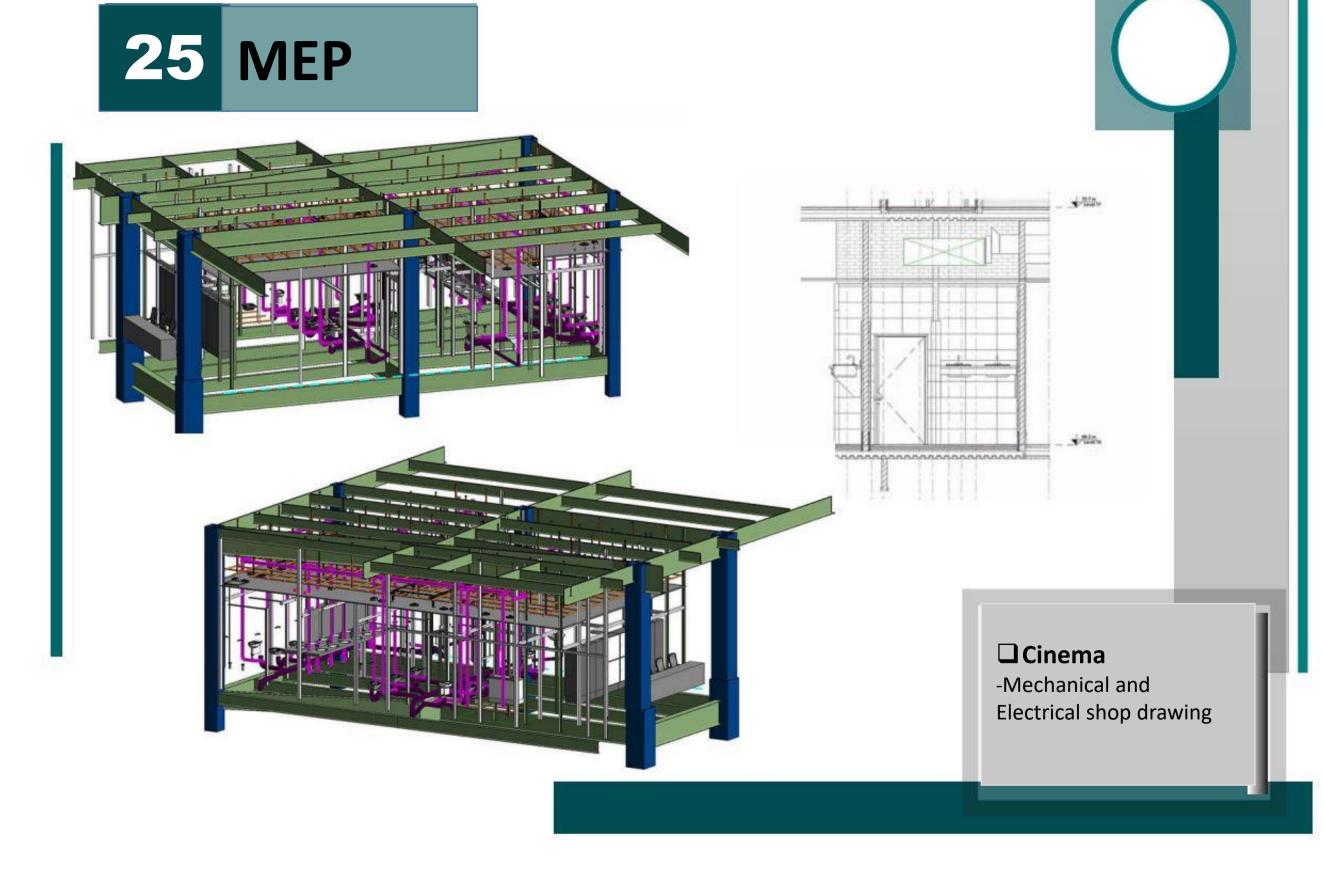

## Hotel

Power Room and Mechanical and Electrical Shop Drawing

**Hotel** -Mechanical and Electrical -Shop drawing for fabrication canal