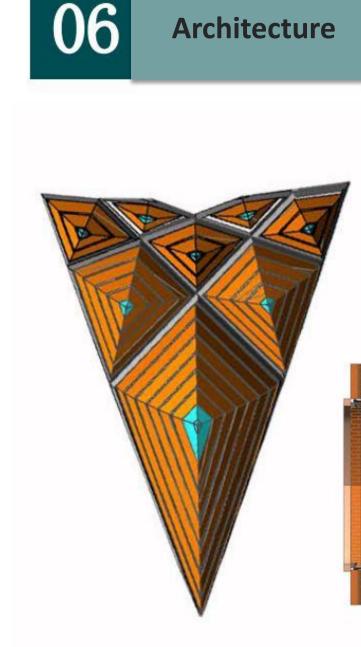

## Top Elevation

Bottom Elevation

Traditional Mashhad Mall

Drawing of traditional arches based on detailed execution geometry and detailed drawing in the Revit

**Villa**: Designing, Modeling

**Hotel**:

Area:6700sm Architectural Design and Modelling in Revit