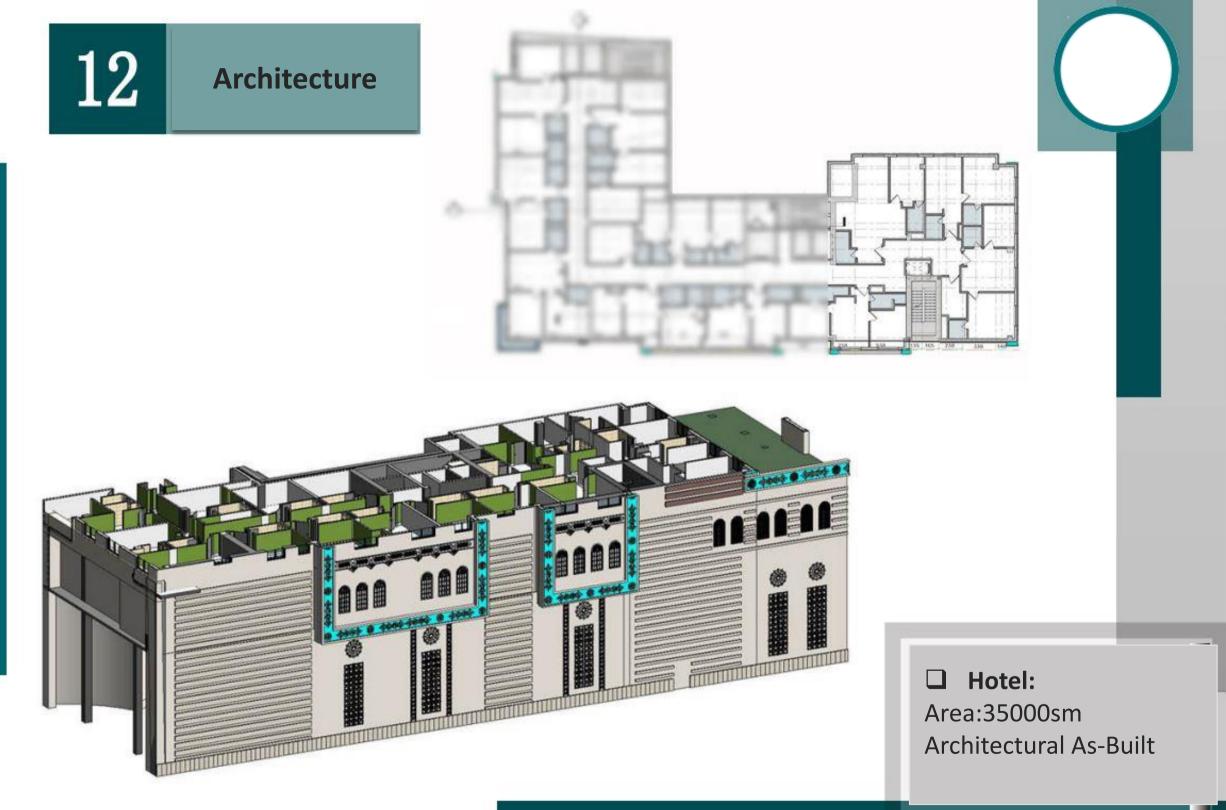

## ENGINEERING PORTFOLIO

ELNAZ SALEHI BIM Modeler

Hotel: Traditional Architectural Models Area:15000s.m

 Hotel: traditional architectural models
Area:15000s.m