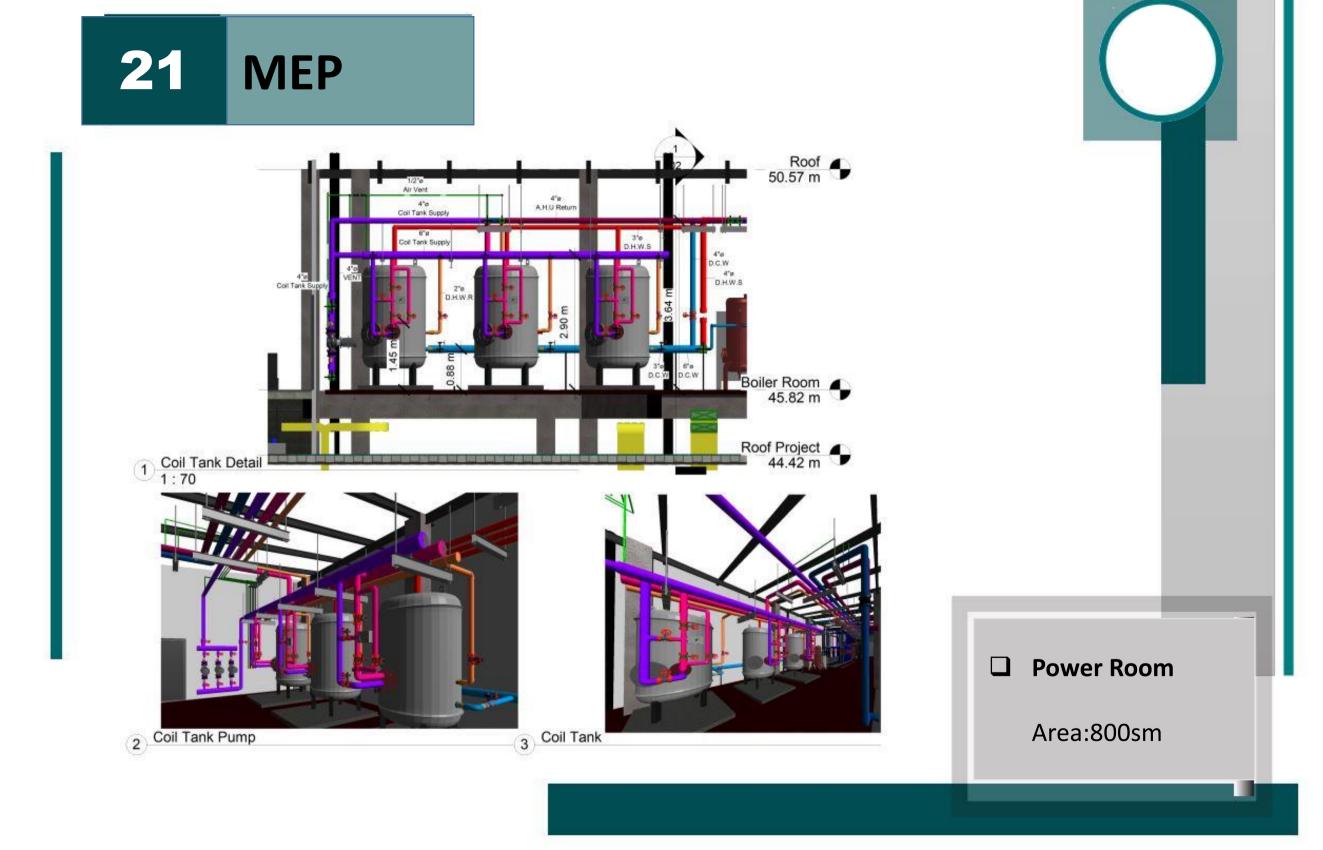

**18 MEP** 

**D** Power Room

Area:800sm

## Hotel

Power Room and Mechanical and Electrical Shop Drawing

**Hotel** -Mechanical and Electrical -Shop drawing for fabrication canal