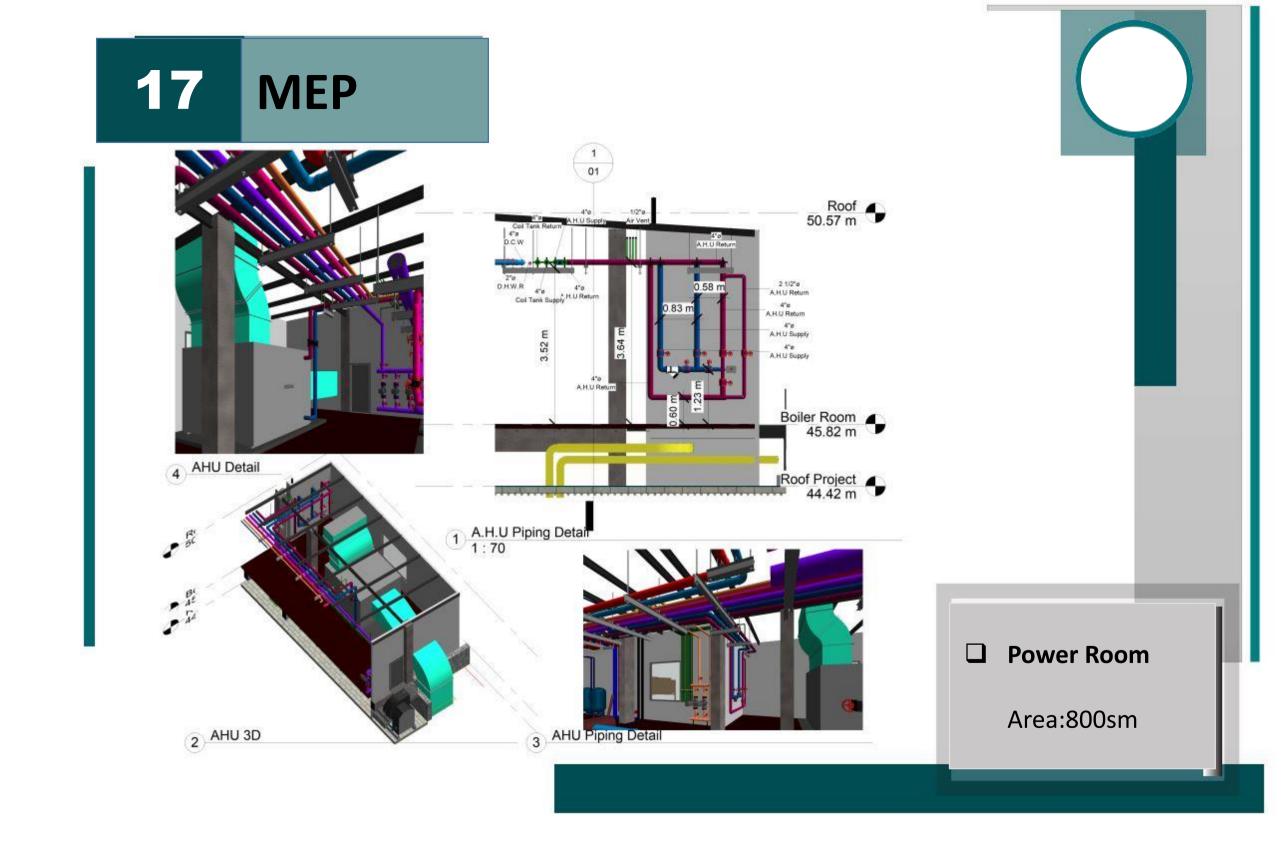

## ENGINEERING PORTFOLIO



ELNAZ SALEHI BIM Modeler





Hotel: Traditional Architectural Models Area:15000s.m











 Hotel: traditional architectural models
Area:15000s.m















## Top Elevation



Bottom Elevation

Traditional Mashhad Mall

Drawing of traditional arches based on detailed execution geometry and detailed drawing in the Revit















**Villa**: Designing, Modeling











**Hotel**:

Area:6700sm Architectural Design and Modelling in Revit









**18 MEP** 



**D** Power Room

Area:800sm



















## Hotel

Power Room and Mechanical and Electrical Shop Drawing







**Hotel** -Mechanical and Electrical -Shop drawing for fabrication canal