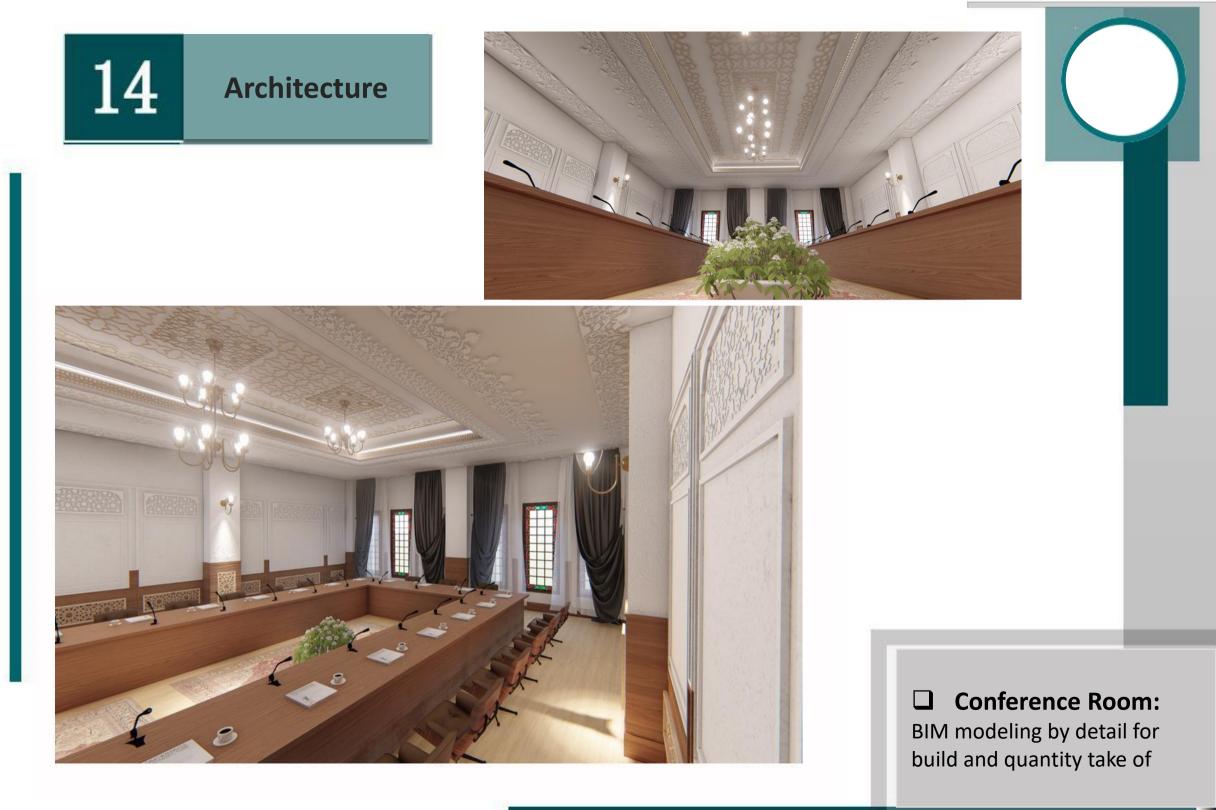

## Top Elevation

Bottom Elevation

Traditional Mashhad Mall

Drawing of traditional arches based on detailed execution geometry and detailed drawing in the Revit

**Villa**: Designing, Modeling

**Hotel**:

Area:6700sm Architectural Design and Modelling in Revit