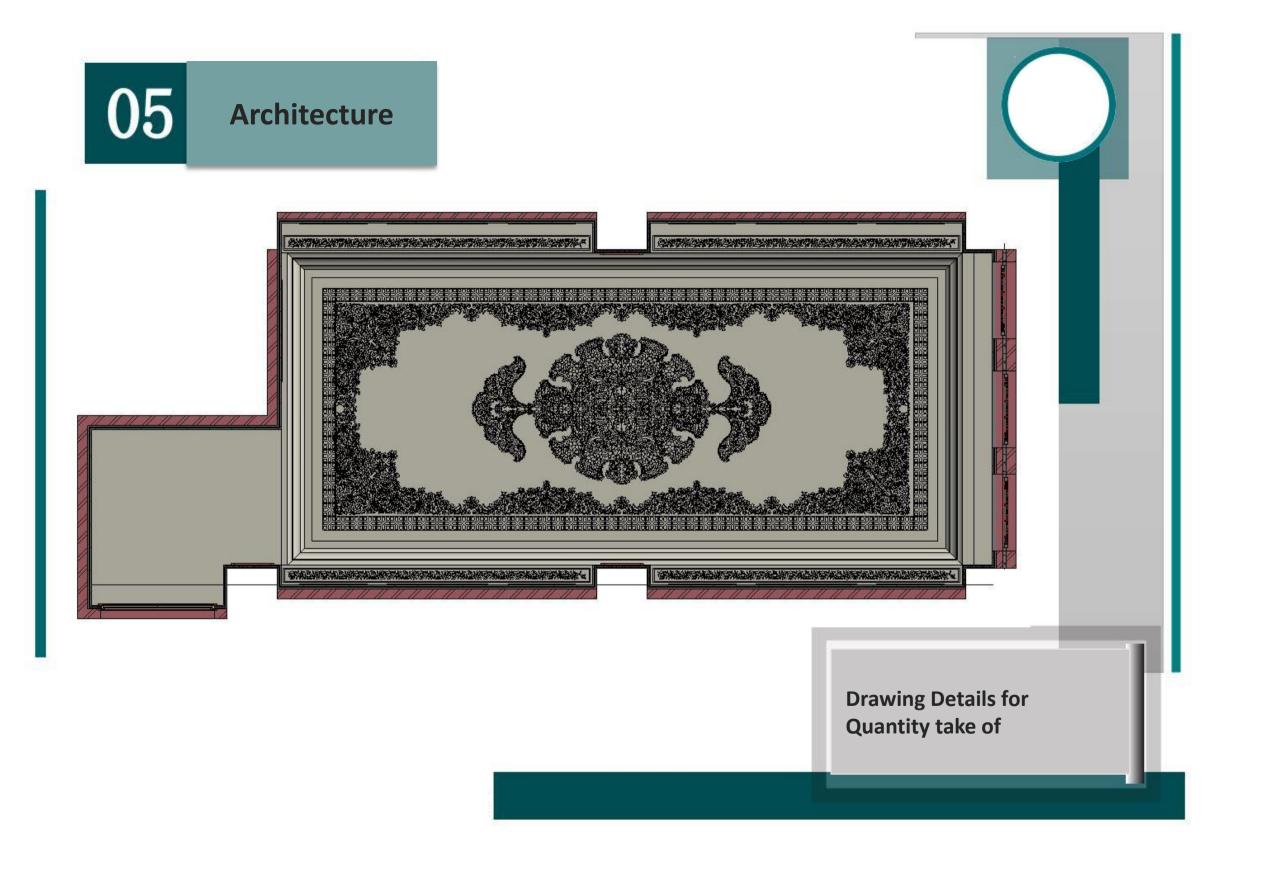

## ENGINEERING PORTFOLIO

ELNAZ SALEHI BIM Modeler

Hotel: Traditional Architectural Models Area:15000s.m

 Hotel: traditional architectural models
Area:15000s.m