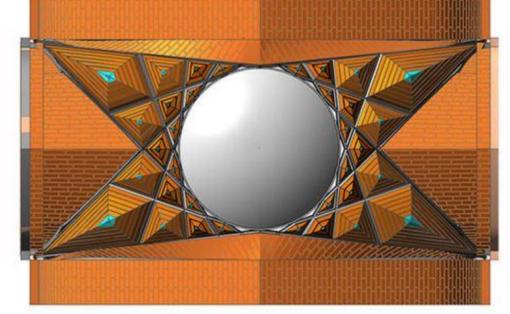

## Top Elevation

Bottom Elevation

Traditional Mashhad Mall

Drawing of traditional arches based on detailed execution geometry and detailed drawing in the Revit

**Villa**: Designing, Modeling

**Hotel**:

Area:6700sm Architectural Design and Modelling in Revit