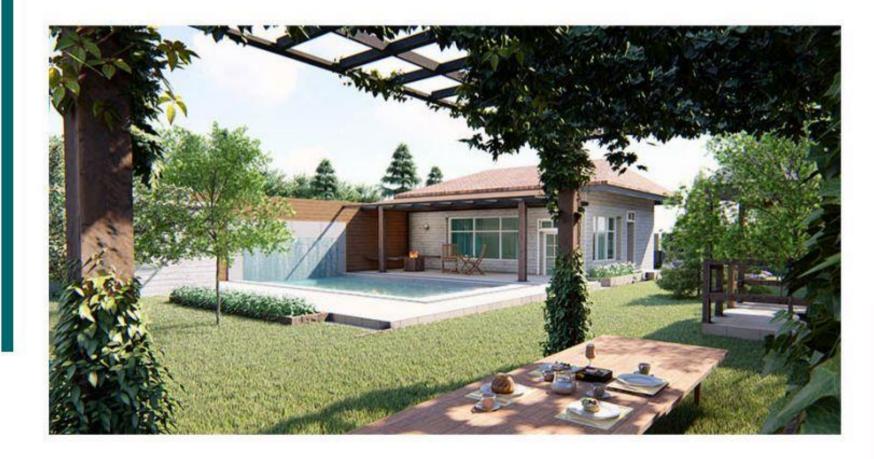

## Top Elevation

Bottom Elevation

Traditional Mashhad Mall

Drawing of traditional arches based on detailed execution geometry and detailed drawing in the Revit

**Villa**: Designing, Modeling

**Hotel**:

Area:6700sm Architectural Design and Modelling in Revit