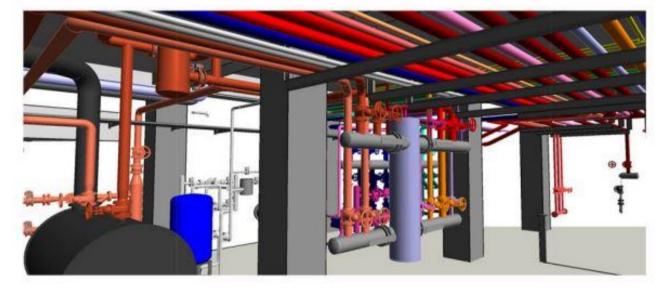

**18 MEP** 

**D** Power Room

Area:800sm

## Hotel

Power Room and Mechanical and Electrical Shop Drawing

**Hotel** -Mechanical and Electrical -Shop drawing for fabrication canal