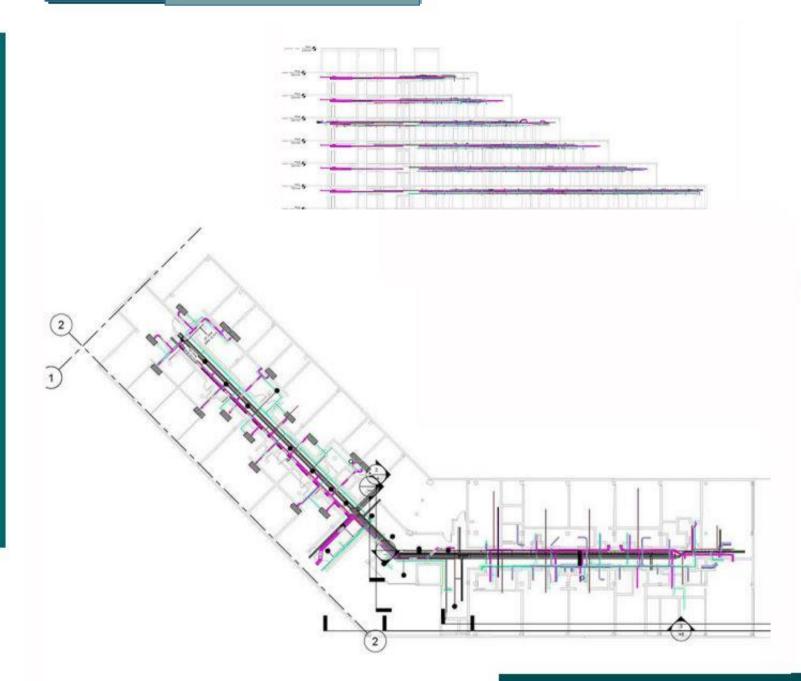

## Hotel

Power Room and Mechanical and Electrical Shop Drawing

**Hotel** -Mechanical and Electrical -Shop drawing for fabrication canal