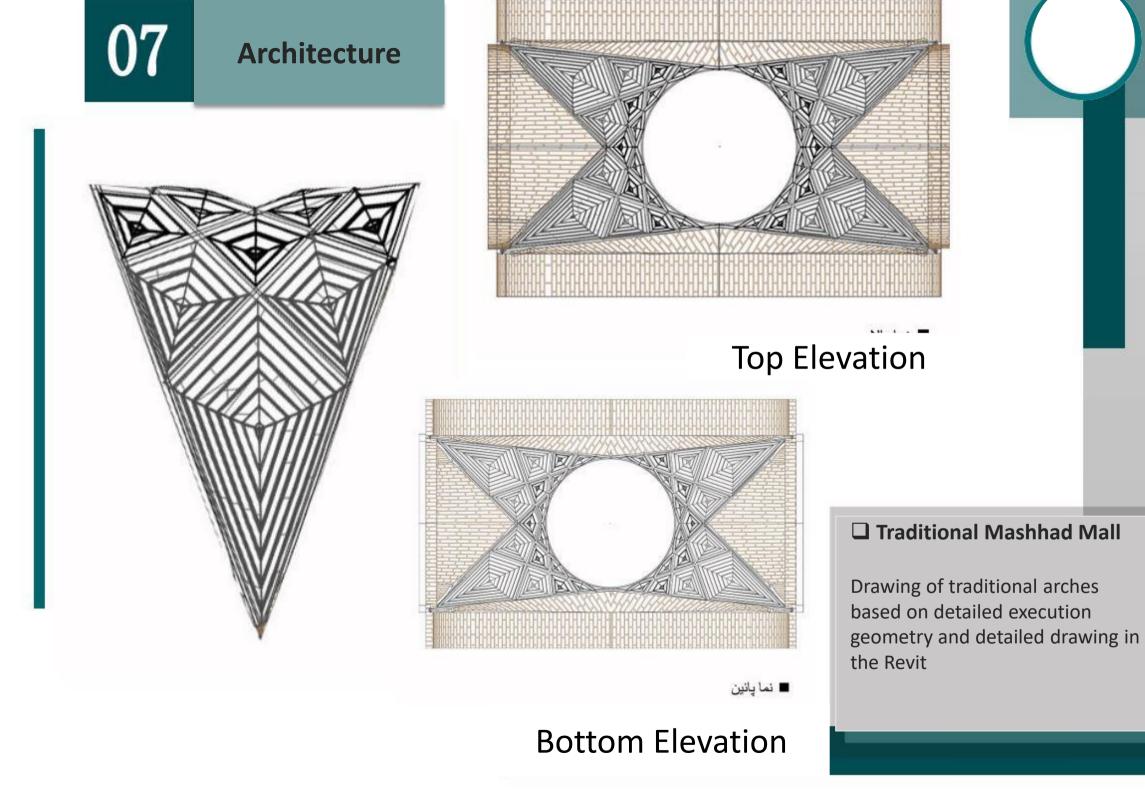

## Top Elevation

Bottom Elevation

Traditional Mashhad Mall

Drawing of traditional arches based on detailed execution geometry and detailed drawing in the Revit

**Villa**: Designing, Modeling

**Hotel**:

Area:6700sm Architectural Design and Modelling in Revit