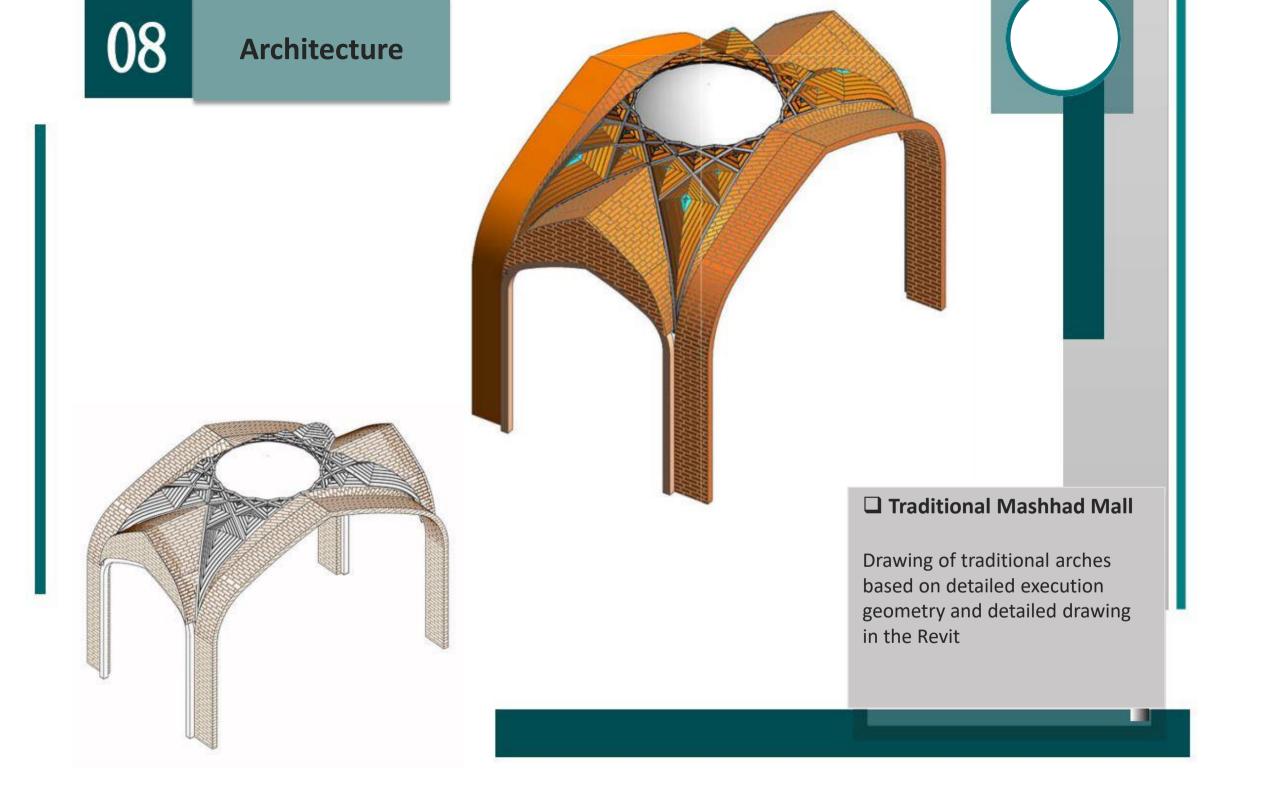

## Top Elevation

Bottom Elevation

Traditional Mashhad Mall

Drawing of traditional arches based on detailed execution geometry and detailed drawing in the Revit

**Villa**: Designing, Modeling

**Hotel**:

Area:6700sm Architectural Design and Modelling in Revit