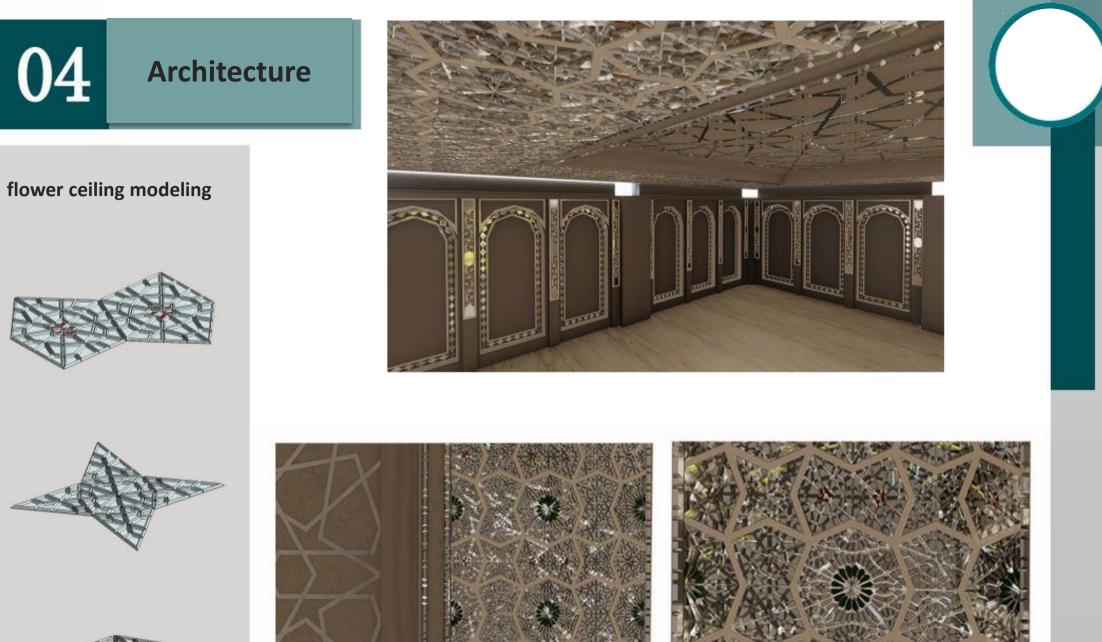

## ENGINEERING PORTFOLIO

ELNAZ SALEHI BIM Modeler

Hotel: Traditional Architectural Models Area:15000s.m

 Hotel: traditional architectural models
Area:15000s.m