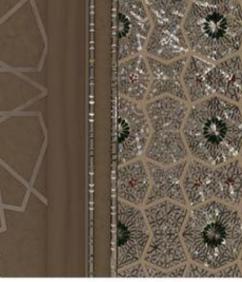

## Top Elevation

Bottom Elevation

Traditional Mashhad Mall

Drawing of traditional arches based on detailed execution geometry and detailed drawing in the Revit

**Villa**: Designing, Modeling

**Hotel**:

Area:6700sm Architectural Design and Modelling in Revit