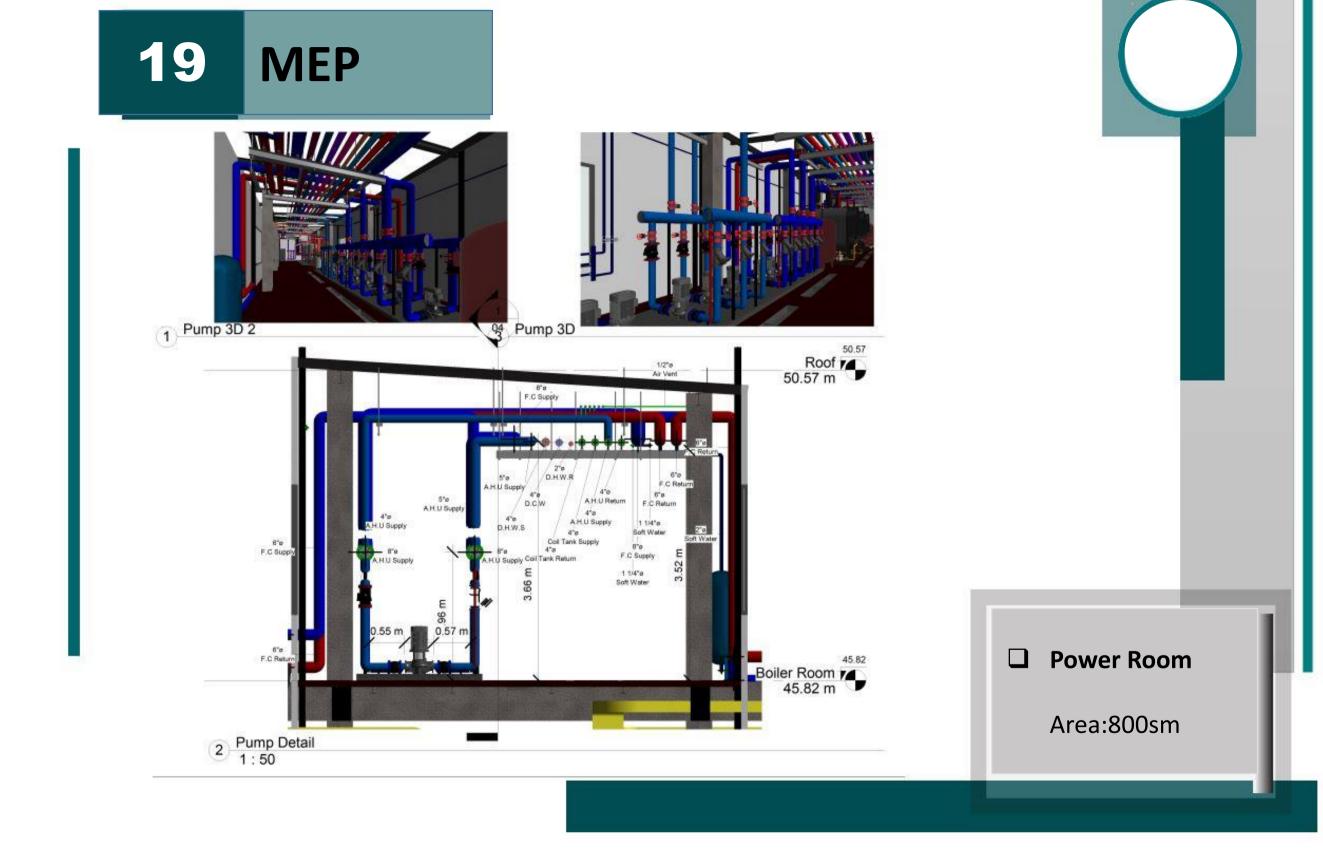

## Hotel

Power Room and Mechanical and Electrical Shop Drawing

**Hotel** -Mechanical and Electrical -Shop drawing for fabrication canal