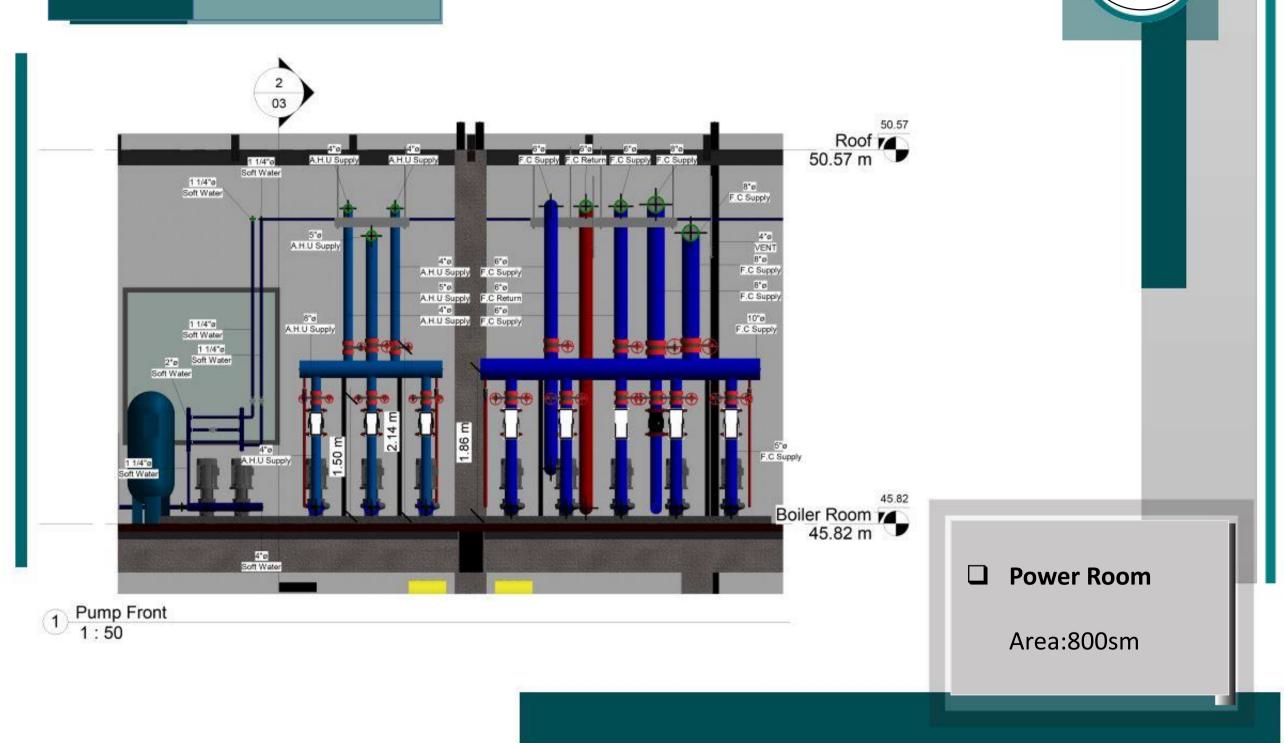

**18 MEP** 

**D** Power Room

Area:800sm

## Hotel

Power Room and Mechanical and Electrical Shop Drawing

**Hotel** -Mechanical and Electrical -Shop drawing for fabrication canal