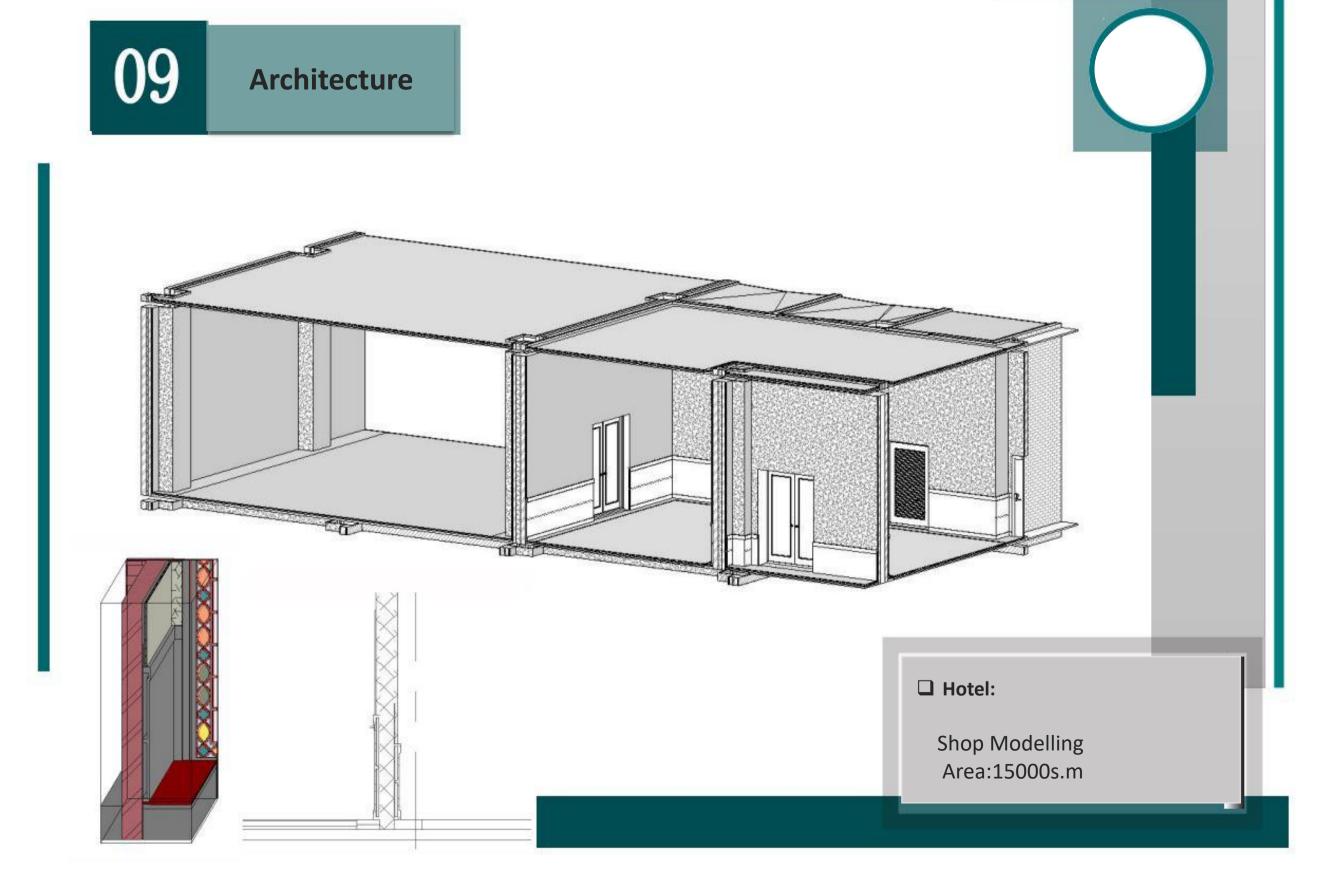

## ENGINEERING PORTFOLIO

ELNAZ SALEHI BIM Modeler

Hotel: Traditional Architectural Models Area:15000s.m

 Hotel: traditional architectural models
Area:15000s.m