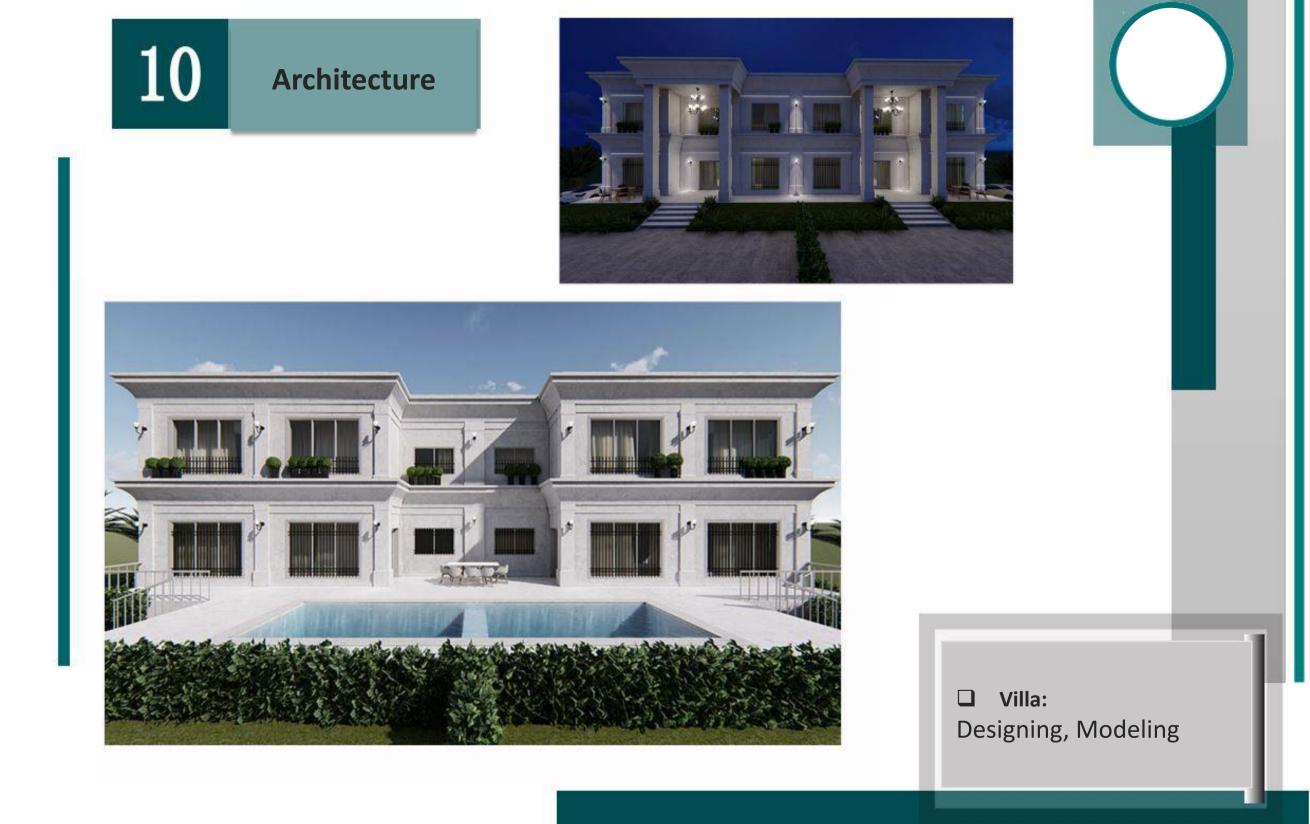

## Top Elevation

Bottom Elevation

Traditional Mashhad Mall

Drawing of traditional arches based on detailed execution geometry and detailed drawing in the Revit

**Villa**: Designing, Modeling

**Hotel**:

Area:6700sm Architectural Design and Modelling in Revit