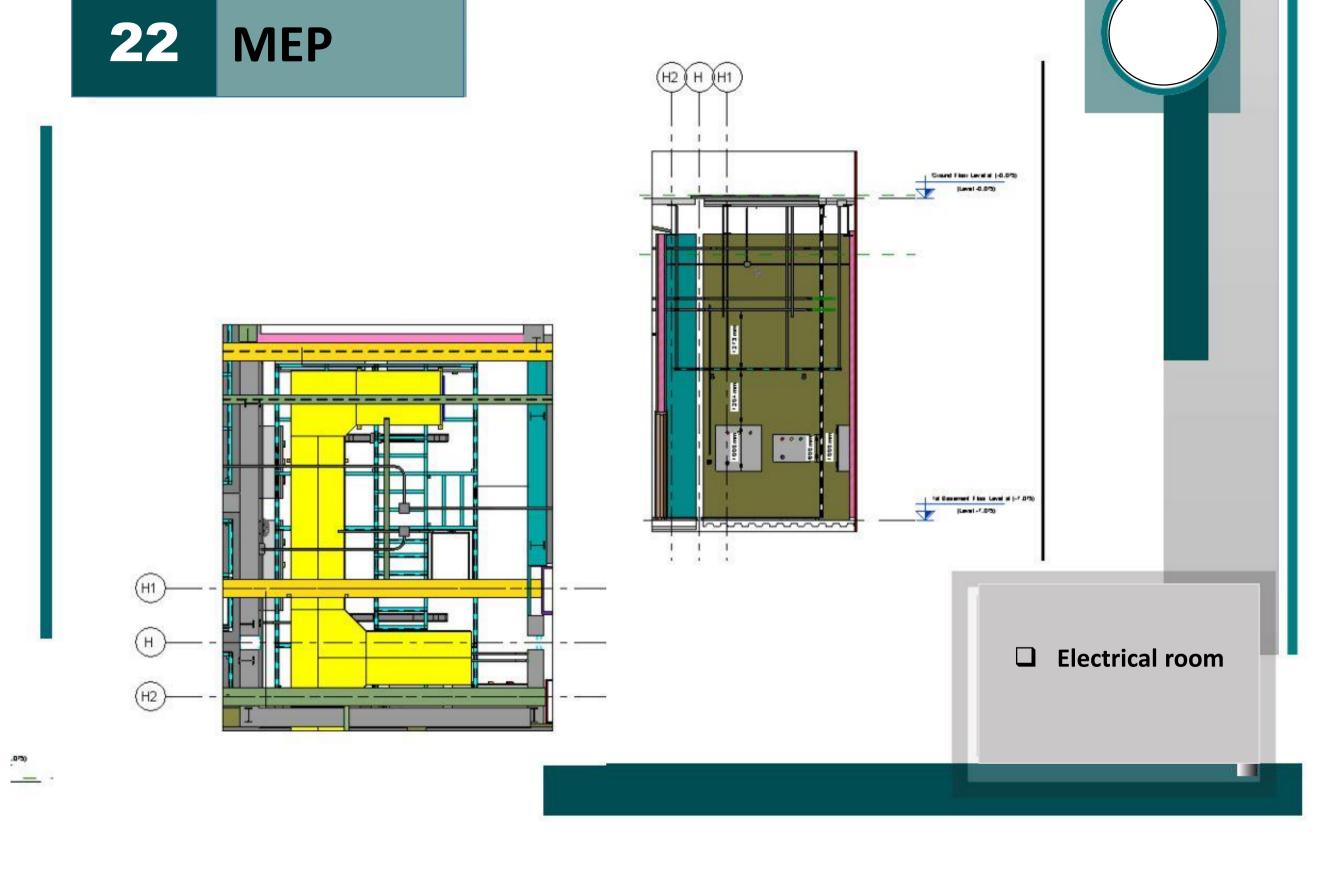

## Hotel

Power Room and Mechanical and Electrical Shop Drawing

**Hotel** -Mechanical and Electrical -Shop drawing for fabrication canal