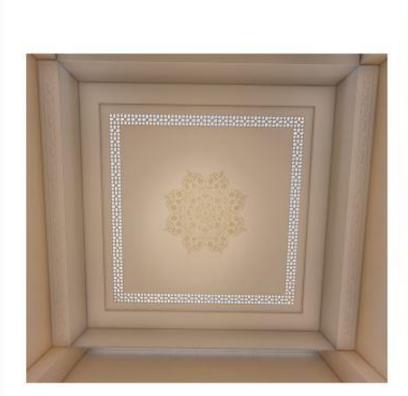

## Top Elevation

Bottom Elevation

Traditional Mashhad Mall

Drawing of traditional arches based on detailed execution geometry and detailed drawing in the Revit

**Villa**: Designing, Modeling

**Hotel**:

Area:6700sm Architectural Design and Modelling in Revit