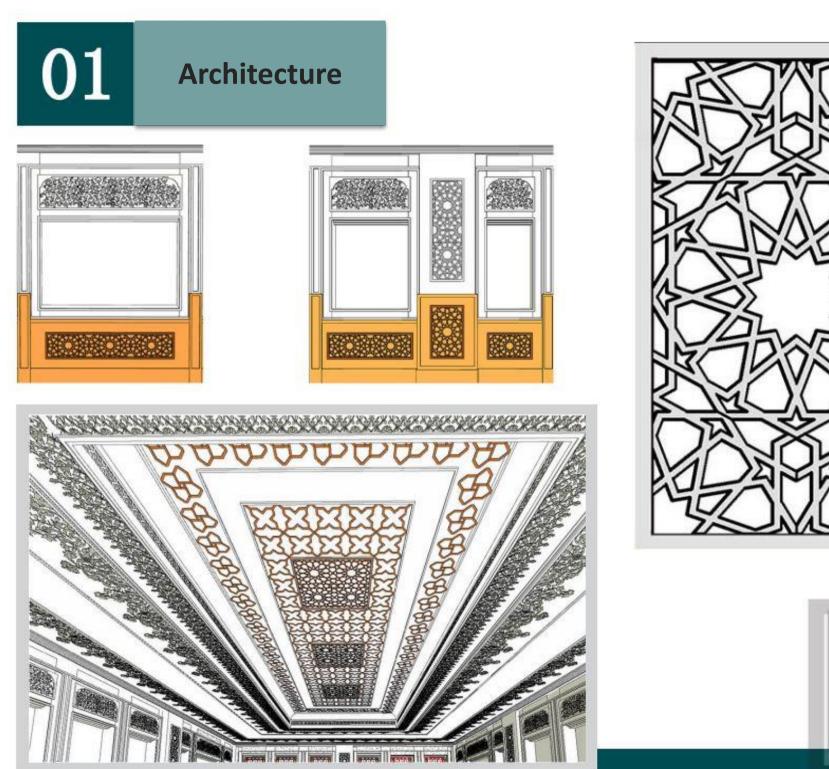

## ENGINEERING PORTFOLIO

ELNAZ SALEHI BIM Modeler

Hotel: Traditional Architectural Models Area:15000s.m

 Hotel: traditional architectural models
Area:15000s.m