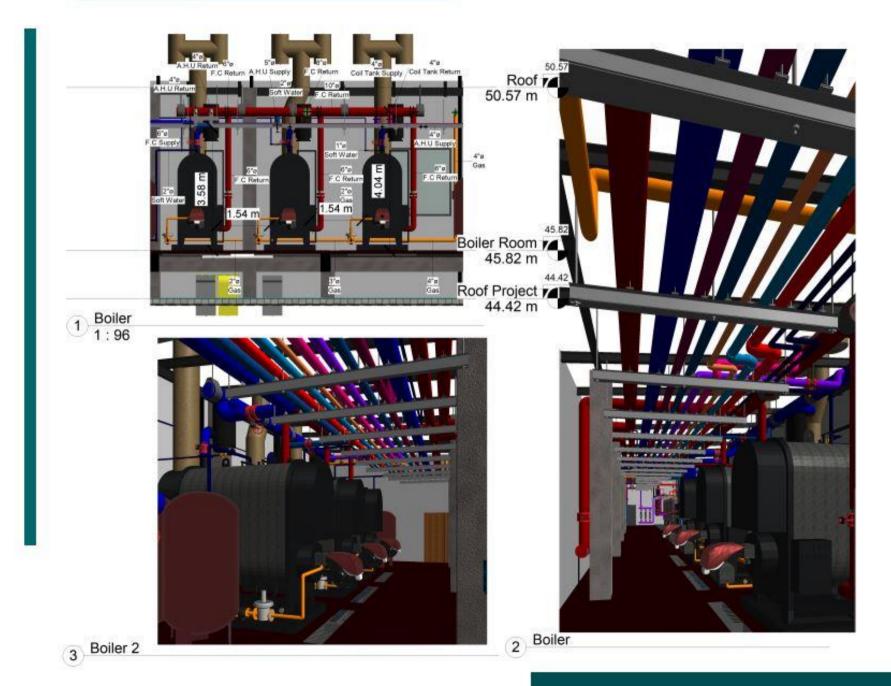

## Hotel

Power Room and Mechanical and Electrical Shop Drawing

**Hotel** -Mechanical and Electrical -Shop drawing for fabrication canal