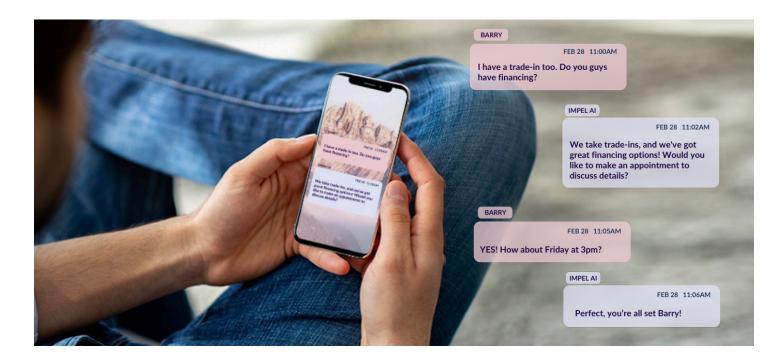

## Turn shoppers into buyers with the auto industry's most advanced generative AI chat solution

Powered by state-of-the-art generative conversational AI technology and automotive-specific large language models, Chat AI is designed to turn vehicle shoppers into buyers. Chat AI's personalized, VIN-specific conversations and interactive content pre-qualify more customers without human intervention, lowering abandon rates and reducing the need to rescue chats. That means more appointments and more productive personnel. This is what next-generation chat looks like.

## Greater operational efficiency with less human intervention

- » Delivers immediate responses and humanlike, highly engaging conversations
- » Answers complex inventory, financing, trade-in, and service inquiries
- » Schedules appointments right within the chat—and directly to your CRM
- » Full set of customization options to support dealership business practices and OEM brand standards