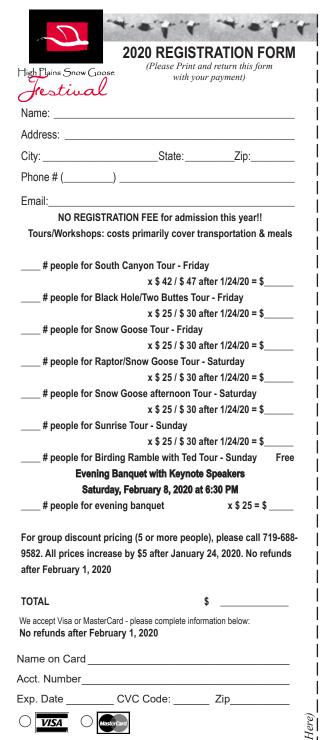

#### **FRIDAY TOURS**

5:30am-Dark South Canyon TOUR with Laneha Everett of Canyon Journeys-\$42.00 Enjoy a day full of history, scenery, and birding in the grasslands and canyon country in the southeast corner of Colorado. Visit Picture Canyon and Carrizo Canyon in the Comanche National Grasslands. See petroglyphs on the canyon walls. Hear stories of more recent human settlements in the area. We will provide the bus, box lunch, snacks, and tour guide—Laneha Everett, with local roots and an expert on the human and natural history of the area. Bus and outdoor tour, cost \$42 per person. Meet at Lamar High School, 1900 S. 11th Street.

5:45am-Noon Black Hole / Two Buttes TOUR with Keynote speakers Marc & Eliana. \$25.00 Join us for an early morning birding opportunity below the Two Buttes Reservoir Dam. Enjoy this beautiful birding hotspot on the Baca/Prowers County Line. This tour will also stop close to Turks pond where you can see amazing birds from afar. This tour involves walking on some uneven trails. Tour guide and bus will be provided, cost is \$25 per person. Meet at Lamar High School, 1900 S. 11th Street

2:00-6:00pm Snow Goose TOUR-\$25 Join Pat Palmer on a tour to see the snow geese. This tour will take you to where you can see more snow geese than you can count. Tour includes bus, snacks, water, and tour guide; cost is \$25 per person. Meet at Lamar High School, 1900 S. 11th Street.

#### **SATURDAY TOURS**

**5:45am-Noon Raptor and Snow Goose TOUR - \$25.00** Join our keynote speakers, Marc & Eliana as we tour the grasslands in an area known for several species of raptors, and then the Arkansas River bottom for ducks and passerines. Bus included. Indoors and outdoors with minimal walking. Meet the bus at Lamar High School, **1900 S. 11th Street.** 

11:00am Camp Amache with John Hopper. After hearing all about the historical Camp Amache, drive down and join us for a tour of the museum. County Road 23 5/10, Granada, CO 81041.

2:00-6:00pm Snow Goose TOUR- \$25 Join Pat Palmer on a tour to see the snow geese. This tour will take you to where you can see more snow geese than you can count. Tour includes bus, snacks, water, and tour guide; cost is \$25 per person. Meet at Lamar High School, 1900 S. 11th Street.

**6:30-9:00pm Evening Banquet-\$25** Flock together with us for a delicious dinner. **Must pre-register.** Vegetarian options will be available.

**7:30pm Program by Marc & Eliana** Birding by Bus: Where Van Life Meets Birding. Come listen to this dynamic duo as they tell of their adventures traveling across America in a 78' VW Bus and enjoying the wildlife.

#### Sunday, Feb. 10, 2020

**5:15-10:30am Sunrise Tour - \$25** Watch the snow geese wake up and fly off to their feeding grounds. Tour State Wildlife Areas and farm fields to see a variety of waterfowl including, Sandhill Cranes, ducks and shorebirds, and some Bald Eagles. Tour includes bus and tour guide. **Meet at Lamar High School, 1900 S. 11th Street.** 

7:00am Birding Ramble with Ted Departure Trip: Otero County & Beyond. If you're heading back on Sunday to points north and west of Lamar, this trip is for you. After breakfast at the Hickory House, we'll visit spots along the Highway 50 corridor west of Lamar. The itinerary may include John Martin reservoir, Higbee Canyon, and Crowley Lake. We'll figure it out as we go. NOTE: THIS TRIP DOES NOT RETURN TO LAMAR.