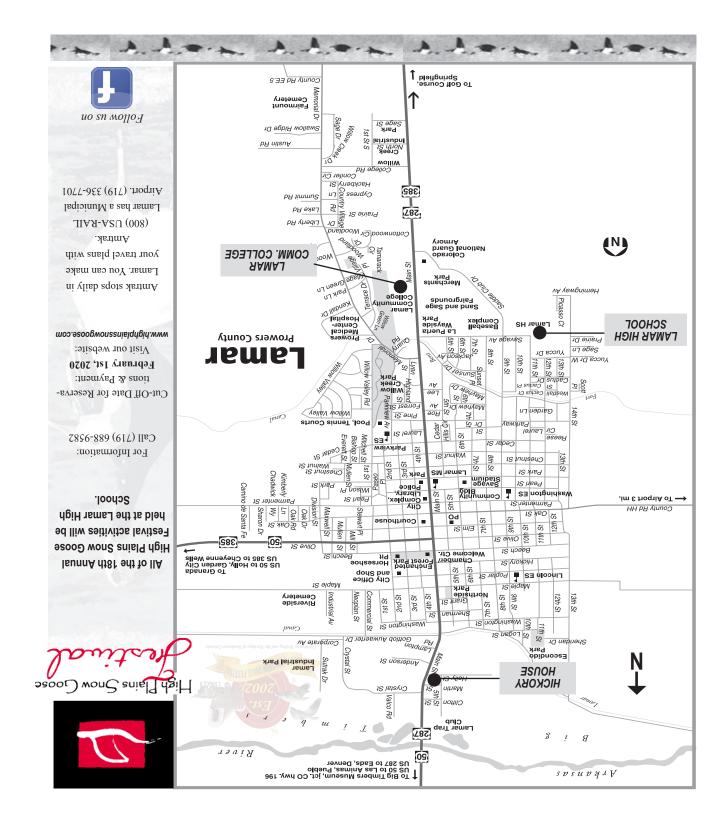

#### Thursday, Feb. 6, 2020

**4:00-8:00pm Registration, Hospitality Gathering** Unwind after your drive and pick up your registration packet for the weekend's activities. This is the "Official Kick Off" for the festival. Meet folks, ask questions, and enjoy hors d'oeuvres and music. **At Lamar High School, 1900 S. 11th Street.** 

#### Friday, Feb. 7, 2020

Noon-8:00pm Trade Show & Crafts Fair This year we will have the vendors up for both Friday and Saturday. Come see artisans displaying their creations, including artwork, and crafts. Ask questions and see the talent through people's creations. Information booths from all around southeast Colorado will be here as well. A must see at Lamar High School, 1900 S. 11th Street in the gymnasium.

#### **FRIDAY TOURS**

5:30am-Dark South Canyon TOUR with Laneha Everett of Canyon Journeys-\$42.00 Enjoy a day full of history, scenery, and birding in the grasslands and canyon country in the southeast corner of Colorado. Visit Picture Canyon and Carrizo Canyon in the Comanche National Grasslands. See petroglyphs on the canyon walls. Hear stories of more recent human settlements in the area. We will provide the bus, box lunch, snacks, and tour guide—Laneha Everett, with local roots and an expert on the human and natural history of the area. Bus and outdoor tour, cost \$42 per person. Meet at Lamar High School, 1900 S. 11th Street.

5:45am-Noon Black Hole / Two Buttes TOUR with Keynote speakers Marc & Eliana. \$25.00 Join us for an early morning birding opportunity below the Two Buttes Reservoir Dam. Enjoy this beautiful birding hotspot on the Baca/Prowers County Line. This tour will also stop close to Turks pond where you can see amazing birds from afar. This tour involves walking on some uneven trails. Tour guide and bus will be provided, cost is \$25 per person. Meet at Lamar High School, 1900 S. 11th Street

7:00-8:00am Birding TOUR with Debbie Barnes Schankster - Free Lamar's Willow Creek is renowned for exciting and unusual birds, year round. Join us for a tramp through the riparian area looking for these avian gems. Meet behind the Lamar Community College at the north end of nature area.

2:00-6:00pm Snow Goose TOUR-\$25 Join Pat Palmer on a tour to see the snow geese. This tour will take you to where you can see more snow geese than you can count. Tour includes bus, snacks, water, and tour guide; cost is \$25 per person. Meet at Lamar High School, 1900 S. 11th Street.

**6:00pm Owl hike and TOUR- FREE** Join Debbie Barnes Schankster for her program that starts at 4pm in the auditorium and then continue with the fun as we attempt to find some owls. This tour is free and doesn't come with transportation. Feel free to carpool. **Meet at Lamar High School, 1900 S. 11th Street.** 

### FRIDAY PROGRAMS

All programs on Friday will be at Lamar High School in the auditorium. 1900 South 11th Street. All programs are free to the public.

1:00pm David Leatherman-Natural Wonders of Southeast Colorado Southeastern Colorado is like no other part of our state when it comes to plants and animals. This photo-illustrated presentation highlights the amazing birds, flowers, mammals, trees, insects, reptiles, and even spiders that make this a destination for nature lovers.

4:00-8:30pm Registration, Hospitality Gathering, Photo Contest Unwind after your adventurous day and pick up your registration packet if you haven't yet. Come meet folks, ask questions, and enjoy some food and friends. There will be a social mixer with our special keynote speakers, Marc and Eliana. Photos from the Annual High Plains Snow Goose Photo Contest will be on display. Come vote on the People's Choice photo. We will announce the winners that night. This will be held at Lamar High School, 1900 S. 11th Street.

#### Saturday, Feb. 8, 2020

8:00am-4:00pm Trade Show & Crafts Fair This year we will have the vendors up for both Friday and Saturday. Come see artisans displaying their creations, including artworks, and crafts. Ask questions and see the talent through people's creations. Information booths from all around southeast Colorado will be here as well. A must see at Lamar High School, 1900 S. 11th Street in the gymnasium.

8:00am-4:00pm Silent Auction Come check out the Silent Auction. Place your bid on local items and goods as well as awesome items from around Colorado. For years, this Silent Auction has been rocking our participant's worlds! This will be set up in the gymnasium at Lamar High School, 1900 S. 11th Street in the gymnasium.

#### **SATURDAY TOURS**

**5:45am-Noon Raptor and Snow Goose TOUR - \$25.00** Join our keynote speakers, Marc & Eliana as we tour the grasslands in an area known for several species of raptors, and then the Arkansas River bottom for ducks and passerines. Bus included. Indoors and outdoors with minimal walking. Meet the bus at Lamar High School, **1900 S. 11th Street.** 

7:00-8:00am Birding TOUR with Gloria Nikolai - Free Lamar's Willow Creek is renowned for exciting and unusual birds, year round. Join us for a tramp through the riparian area looking for these avian gems. Meet behind the Lamar Community College at the north end of nature area.

11:00am Camp Amache with John Hopper. After hearing all about the historical Camp Amache, drive down and join us for a tour of the museum. County Road 23 5/10, Granada, CO 81041.

2:00-6:00pm Snow Goose TOUR- \$25 Join Pat Palmer on a tour to see the snow geese. This tour will take you to where you can see more snow geese than you can count. Tour includes bus, snacks, water, and tour guide; cost is \$25 per person. Meet at Lamar High School, 1900 S. 11th Street.

**4:00-5:30pm Birding TOUR with Marc & Eliana - Free** Lamar's Willow Creek is renowned for exciting and unusual birds, year round. Join our keynote speakers for a tramp through the riparian area looking for these avian gems. **Meet behind the Lamar Community College at the north end of nature area**.

#### **SATURDAY PROGRAMS**

All programs on Saturday will be at Lamar High School in the auditorium. 1900 South 11th Street.
All programs are free to the public.

**9-10:30am John Hopper - Camp Amache** Come watch this unique presentation on the historic Japanese internment camp, Camp Amache. Learn about the history of this area and then drive down and take a tour of the site. Event starts at the Lamar High School.

#### Sunday, Feb. 10, 2020

**5:15-10:30am Sunrise Tour - \$25** Watch the snow geese wake up and fly off to their feeding grounds. Tour State Wildlife Areas and farm fields to see a variety of waterfowl including, Sandhill Cranes, ducks and shorebirds, and some Bald Eagles. Tour includes bus and tour guide. **Meet at Lamar High School, 1900 S. 11th Street.** 