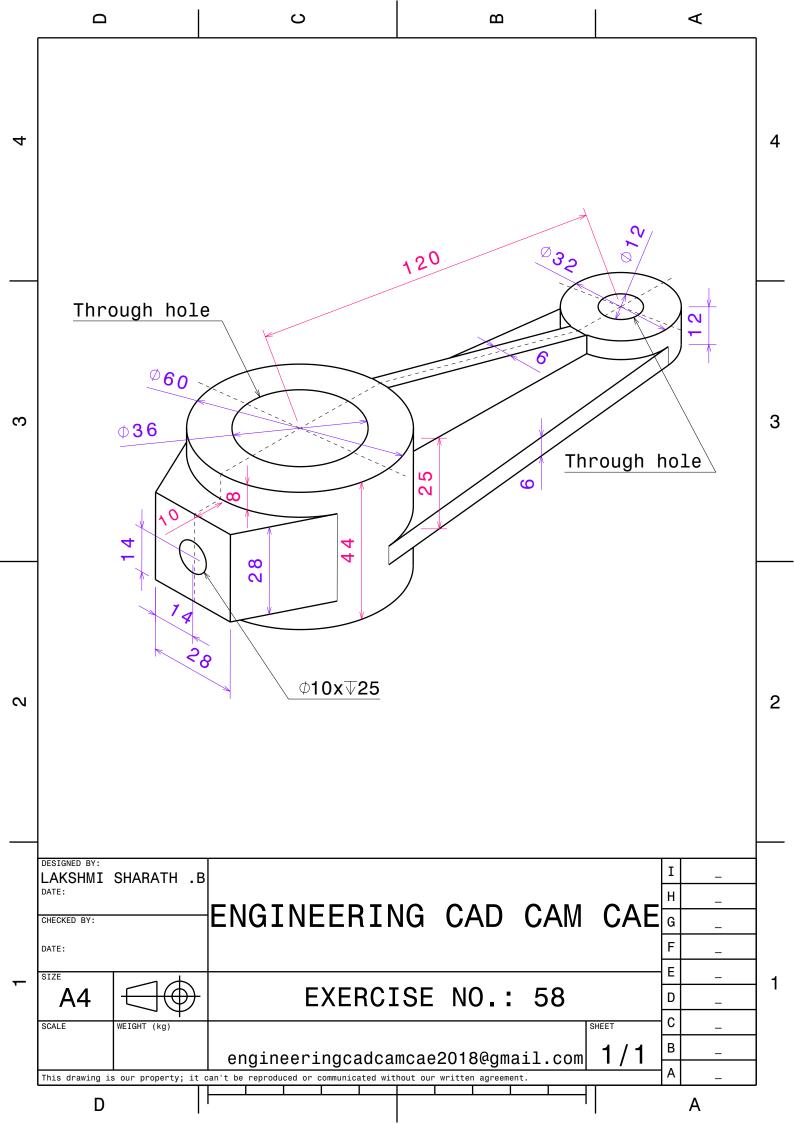

All Dimensions are in 'mm'. **ENGINEERING CAD CAM CAE** engineeringcadcamcae2018@gmail.com