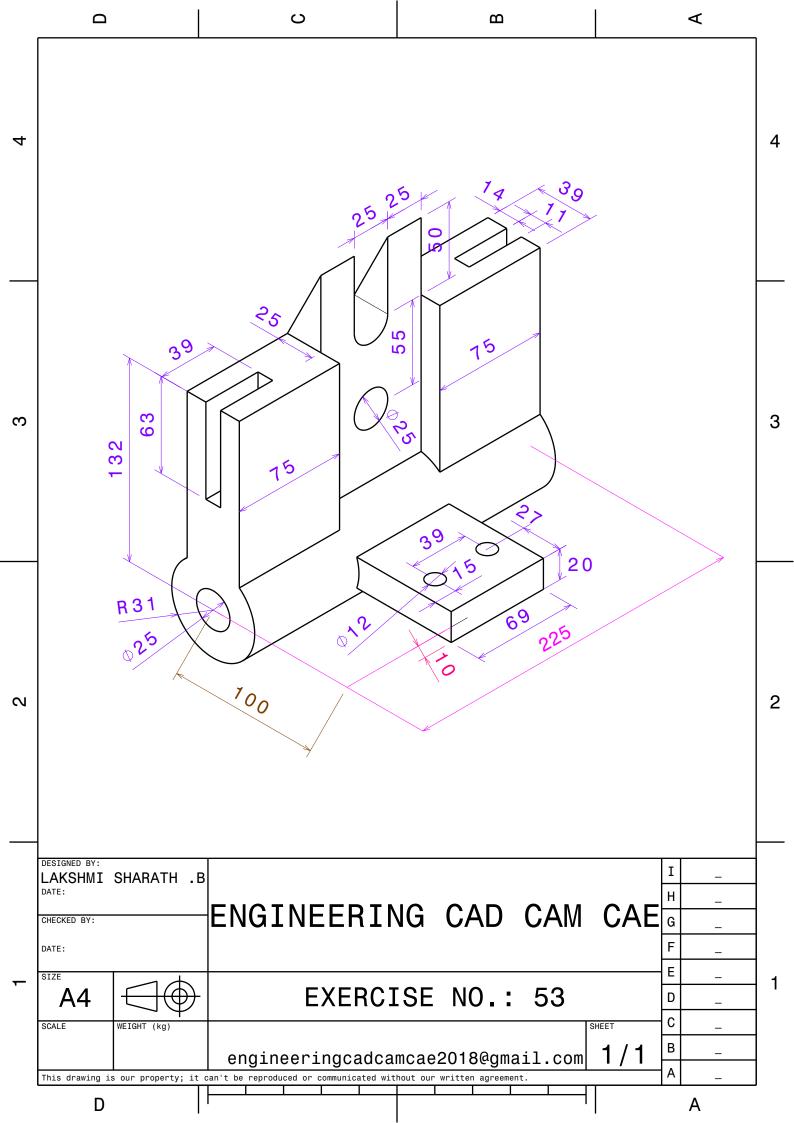

All Dimensions are in 'mm'. **ENGINEERING CAD CAM CAE** engineeringcadcamcae2018@gmail.com