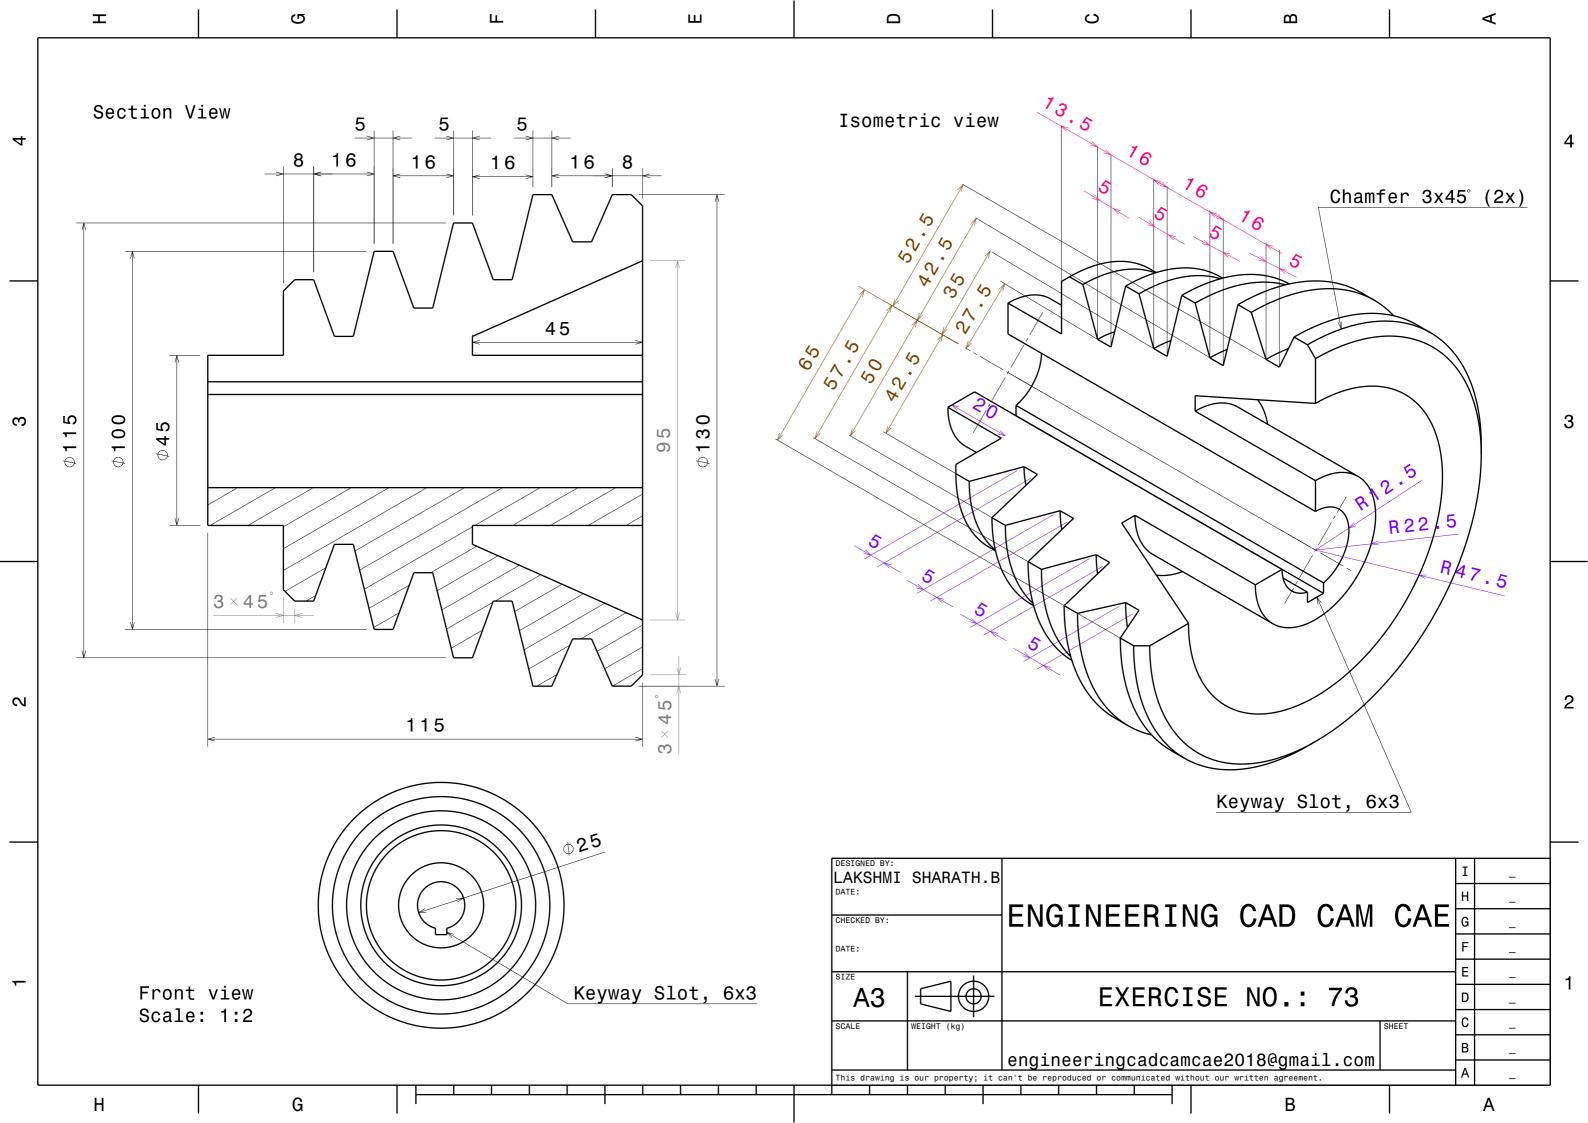

All Dimensions are in 'mm'. **ENGINEERING CAD CAM CAE** engineeringcadcamcae2018@gmail.com