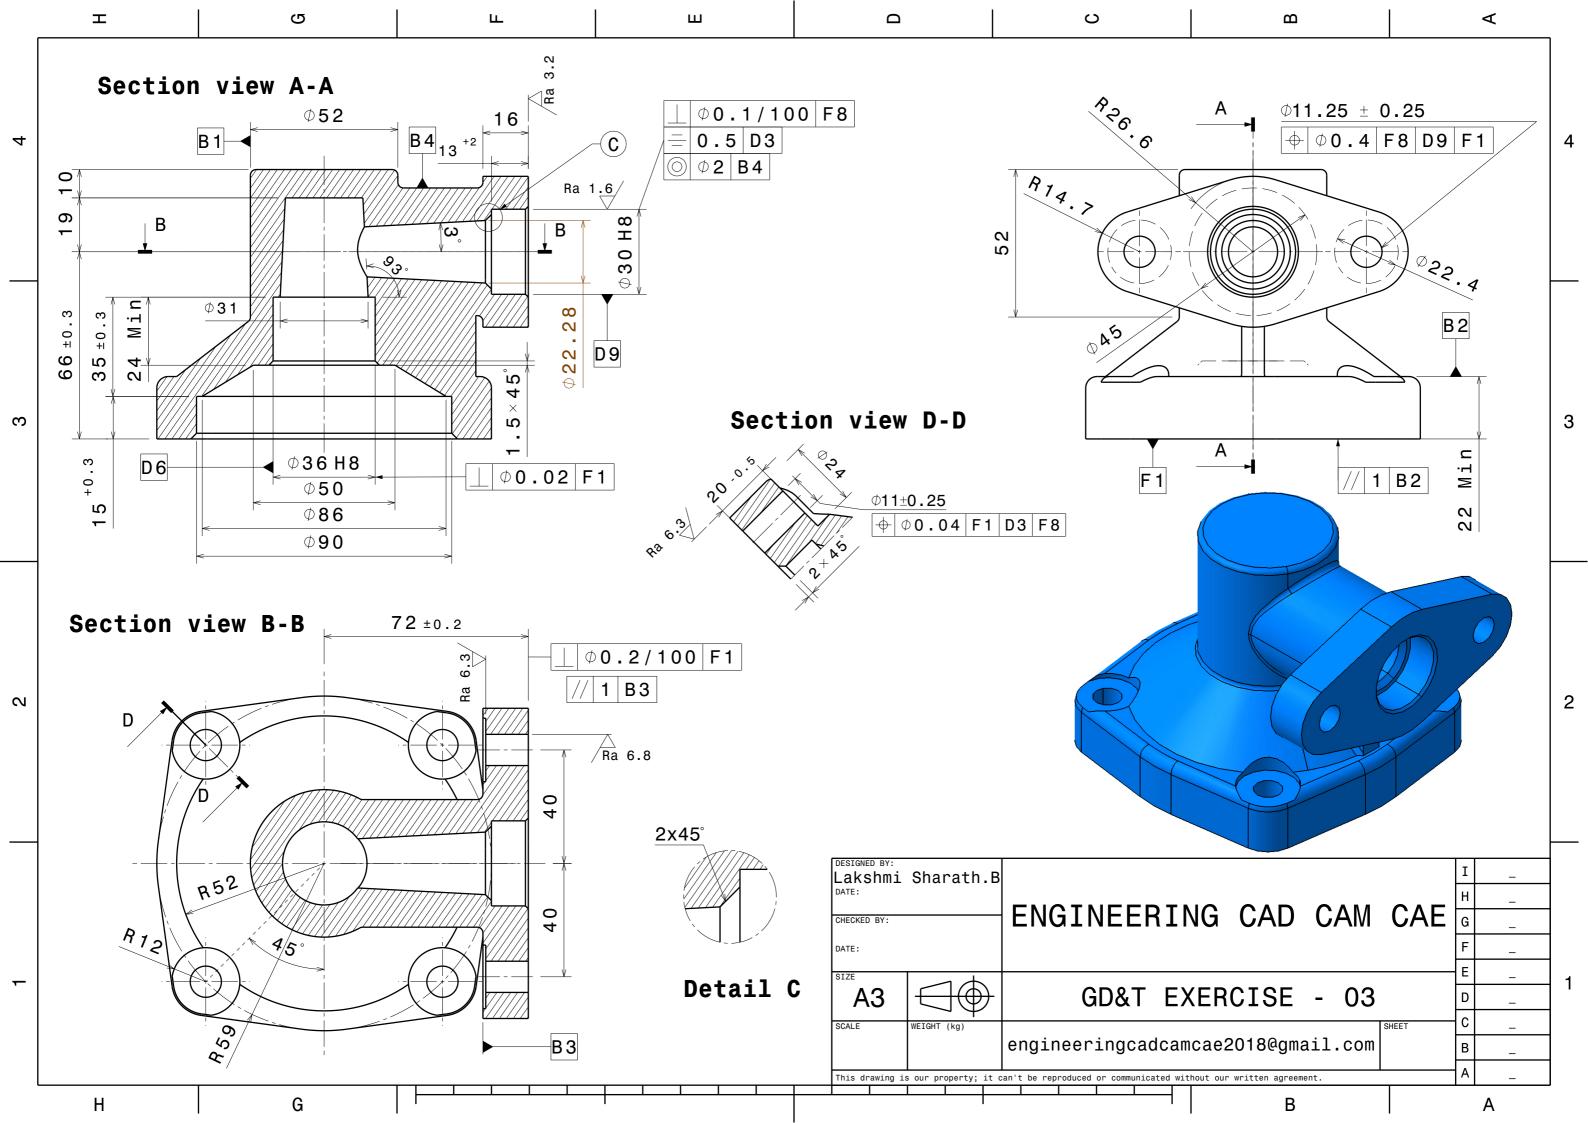

)        | 158         |
| 6    | CAM – Milling Practice Drawings (32 Exercises – Level 1 & Level 2)        | 200         |



All Dimensions are in 'mm'. **ENGINEERING CAD CAM CAE** engineeringcadcamcae2018@gmail.com

## ENGINEERING CAD CAM CAE

(A Professional Training Institute)

**3D CAD Practice Drawings** 









































































































































































































## ENGINEERING CAD CAM CAE

(A Professional Training Institute)

**Assembly Practice Drawings** 





















































## ENGINEERING CAD CAM CAE

(A Professional Training Institute)

## Geometric Dimensioning & Tolerancing (GD&T) Practice Drawings







## ENGINEERING CAD CAM CAE

(A Professional Training Institute)

**Sheetmetal Practice Drawings** 









































## ENGINEERING CAD CAM CAE

(A Professional Training Institute)

**CAM – Turning Practice Drawings** 



















































































## ENGINEERING CAD CAM CAE

(A Professional Training Institute)

**CAM – Milling Practice Drawings**