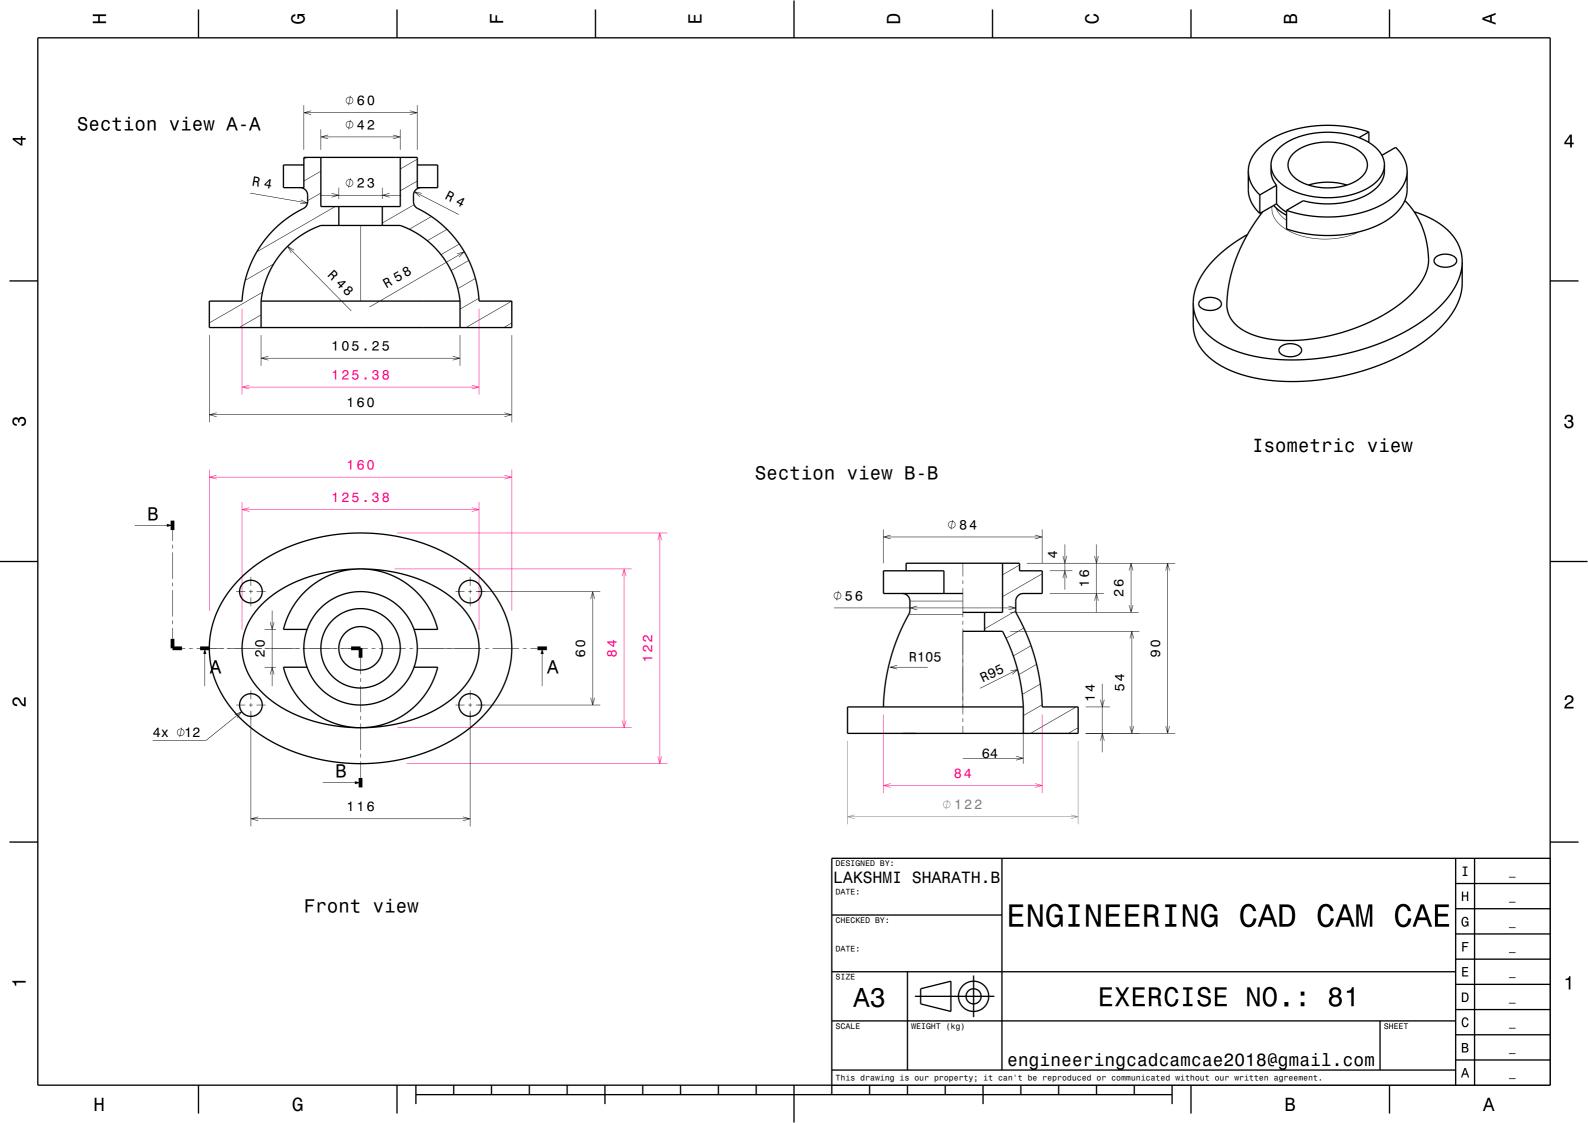

All Dimensions are in 'mm'. **ENGINEERING CAD CAM CAE** engineeringcadcamcae2018@gmail.com