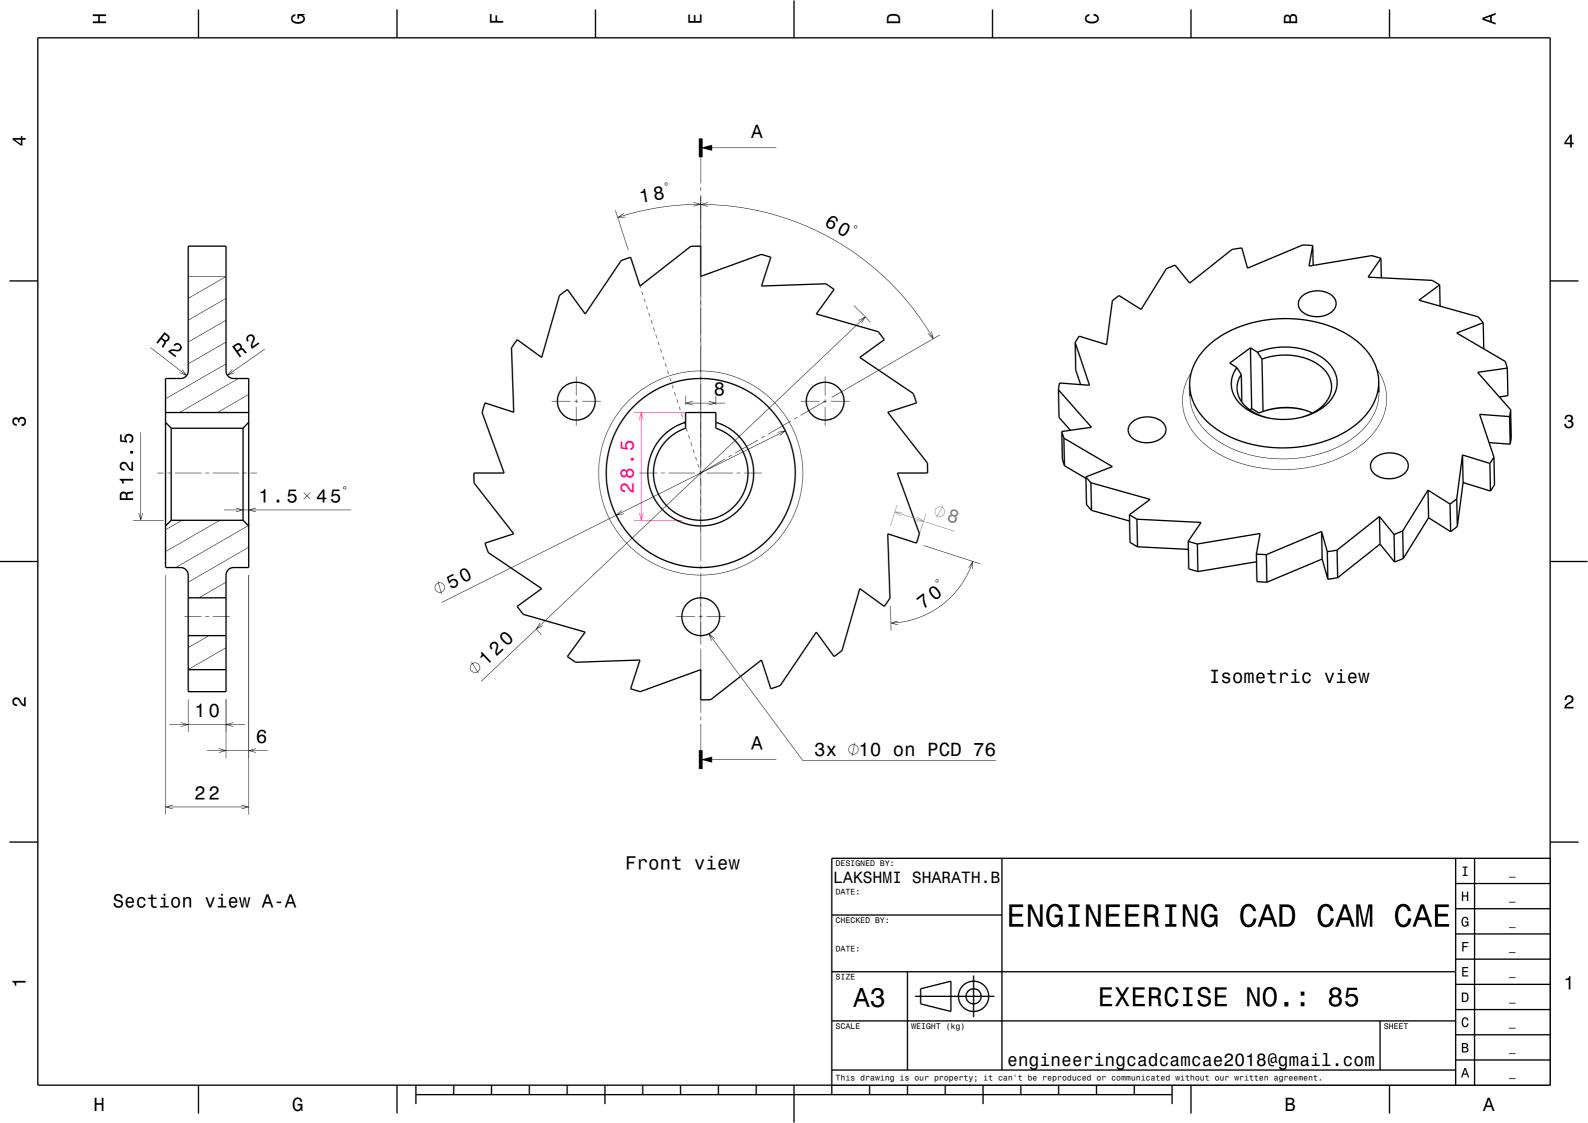

All Dimensions are in 'mm'. **ENGINEERING CAD CAM CAE** engineeringcadcamcae2018@gmail.com