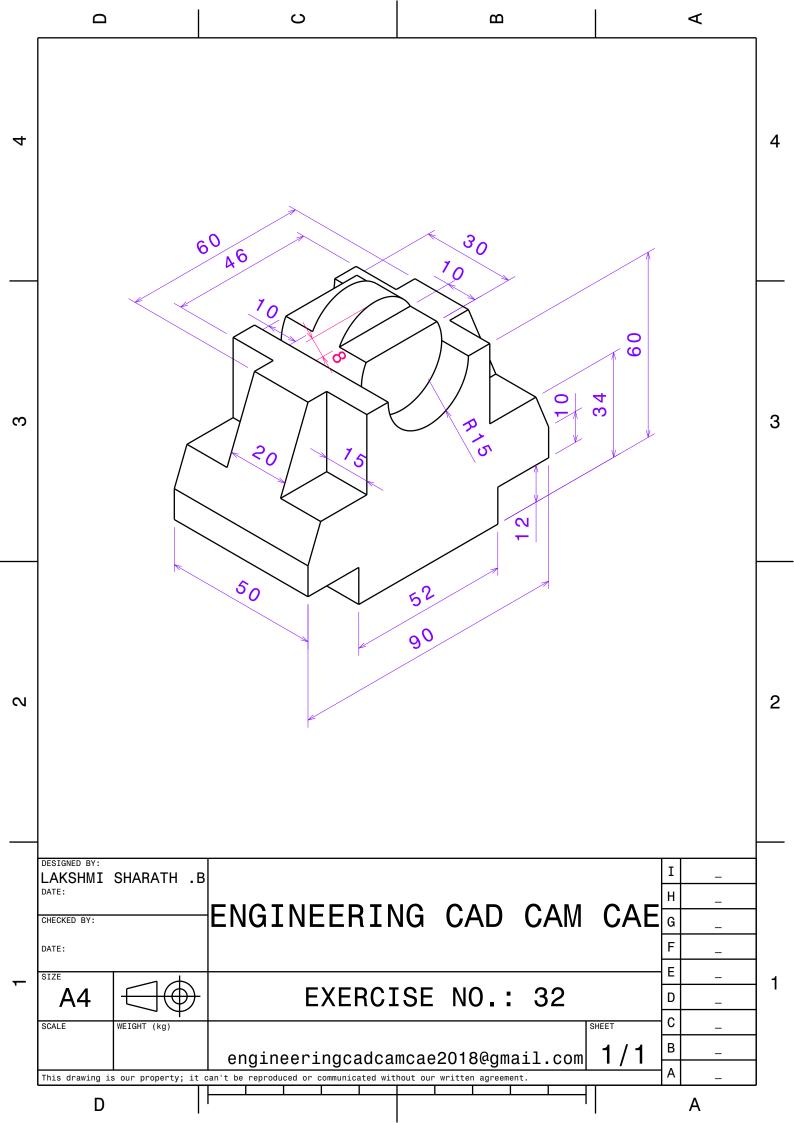

All Dimensions are in 'mm'. **ENGINEERING CAD CAM CAE** engineeringcadcamcae2018@gmail.com