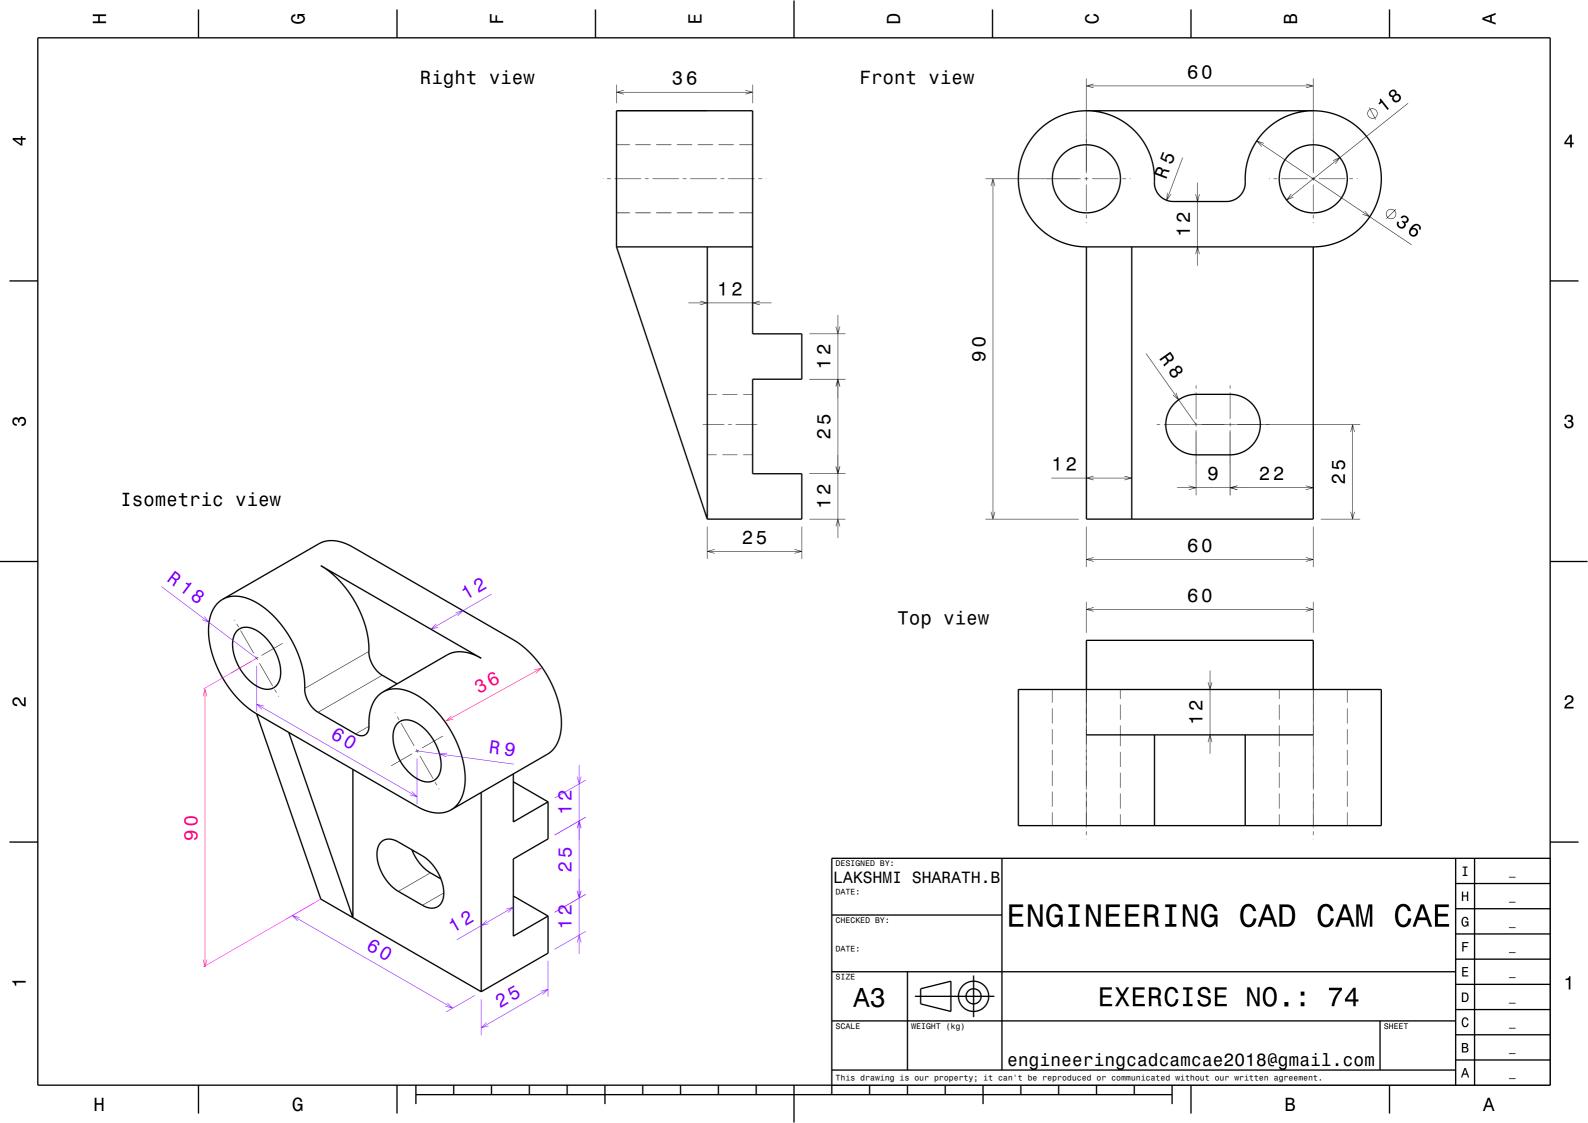

All Dimensions are in 'mm'. **ENGINEERING CAD CAM CAE** engineeringcadcamcae2018@gmail.com