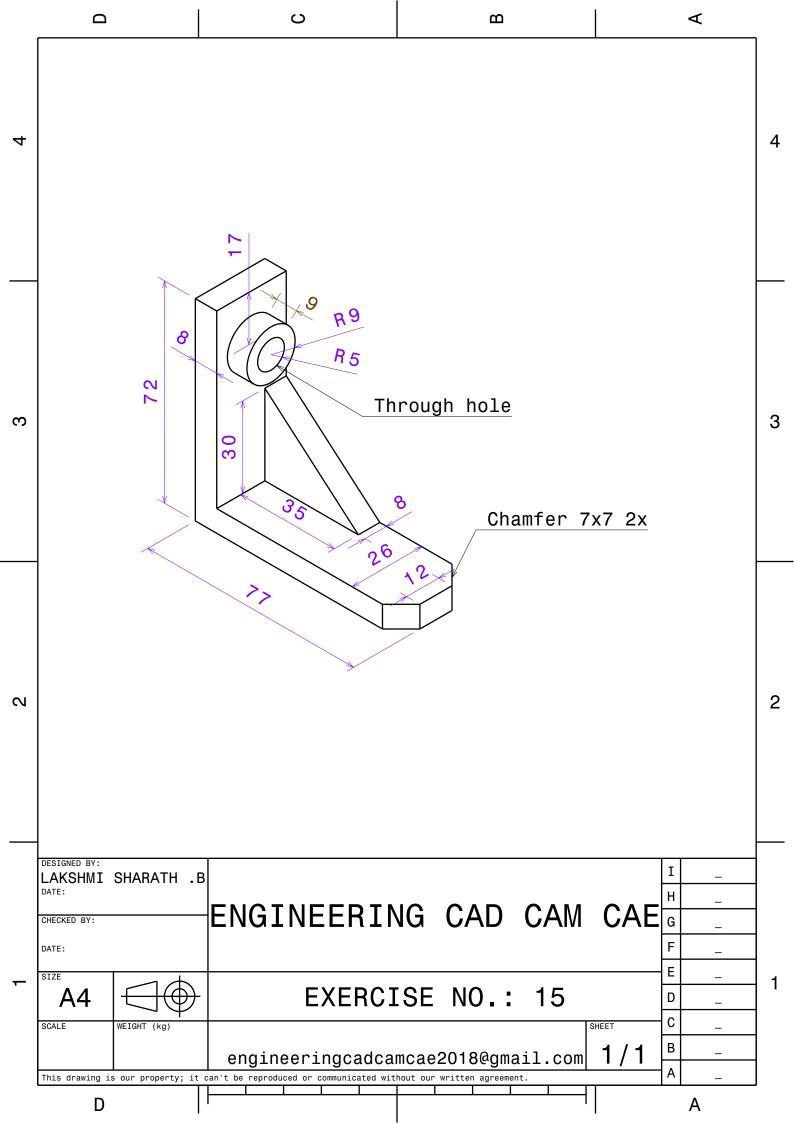

All Dimensions are in 'mm'. **ENGINEERING CAD CAM CAE** engineeringcadcamcae2018@gmail.com