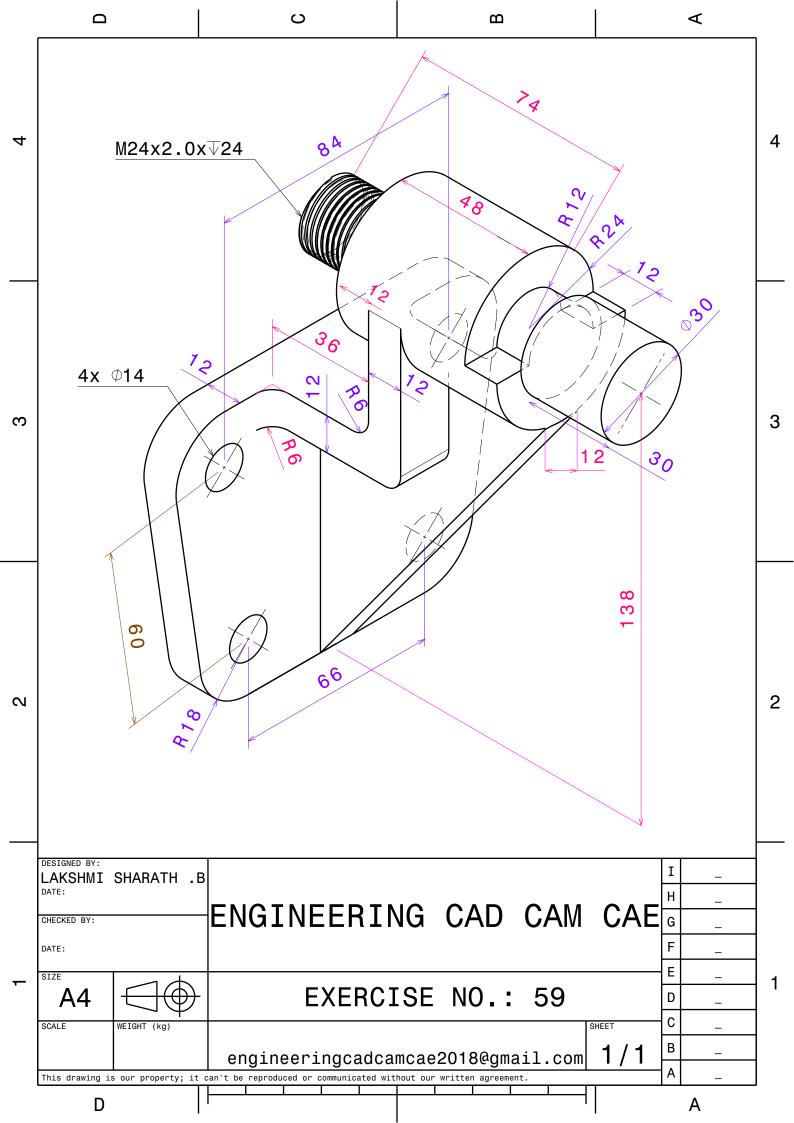

All Dimensions are in 'mm'. **ENGINEERING CAD CAM CAE** engineeringcadcamcae2018@gmail.com