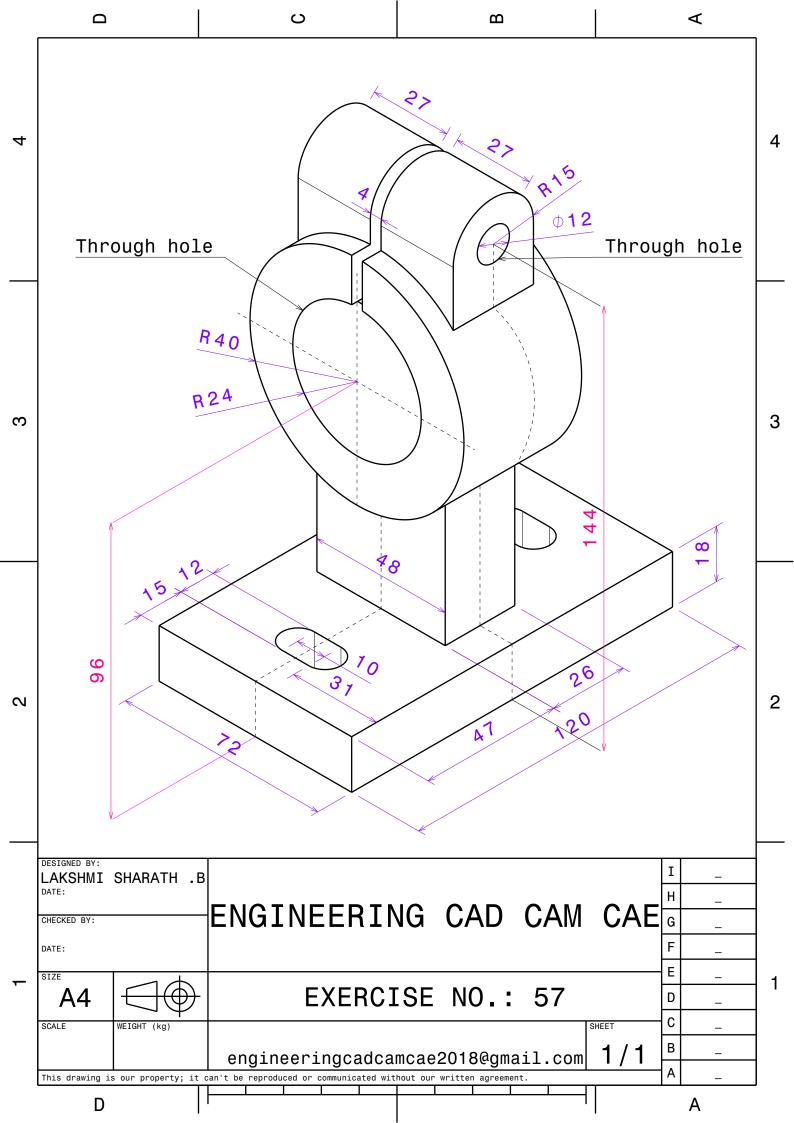

All Dimensions are in 'mm'. **ENGINEERING CAD CAM CAE** engineeringcadcamcae2018@gmail.com