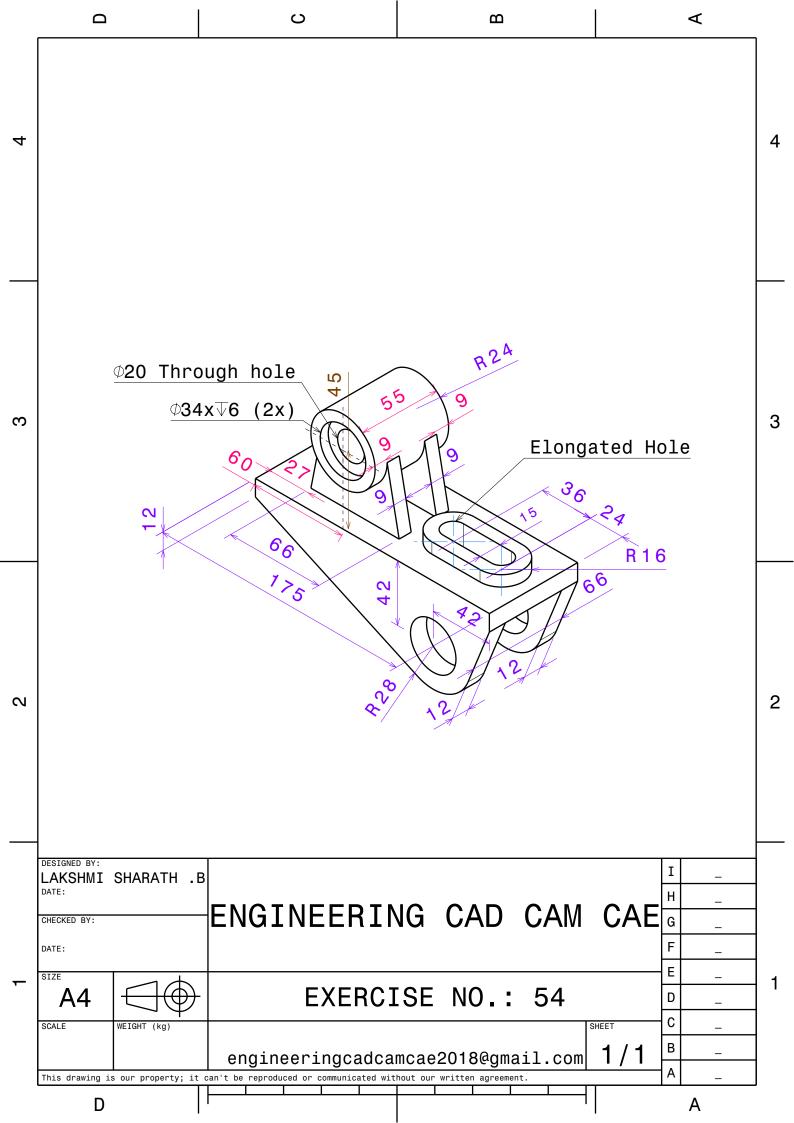

All Dimensions are in 'mm'. **ENGINEERING CAD CAM CAE** engineeringcadcamcae2018@gmail.com