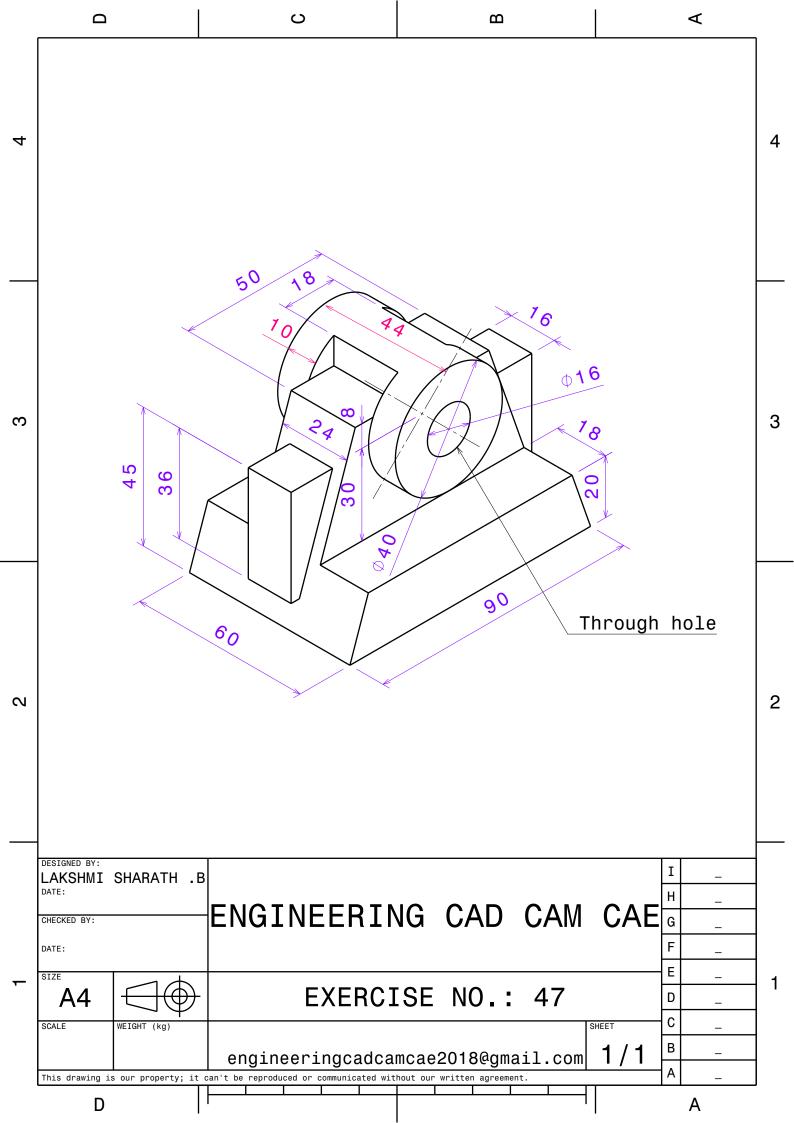

All Dimensions are in 'mm'. **ENGINEERING CAD CAM CAE** engineeringcadcamcae2018@gmail.com