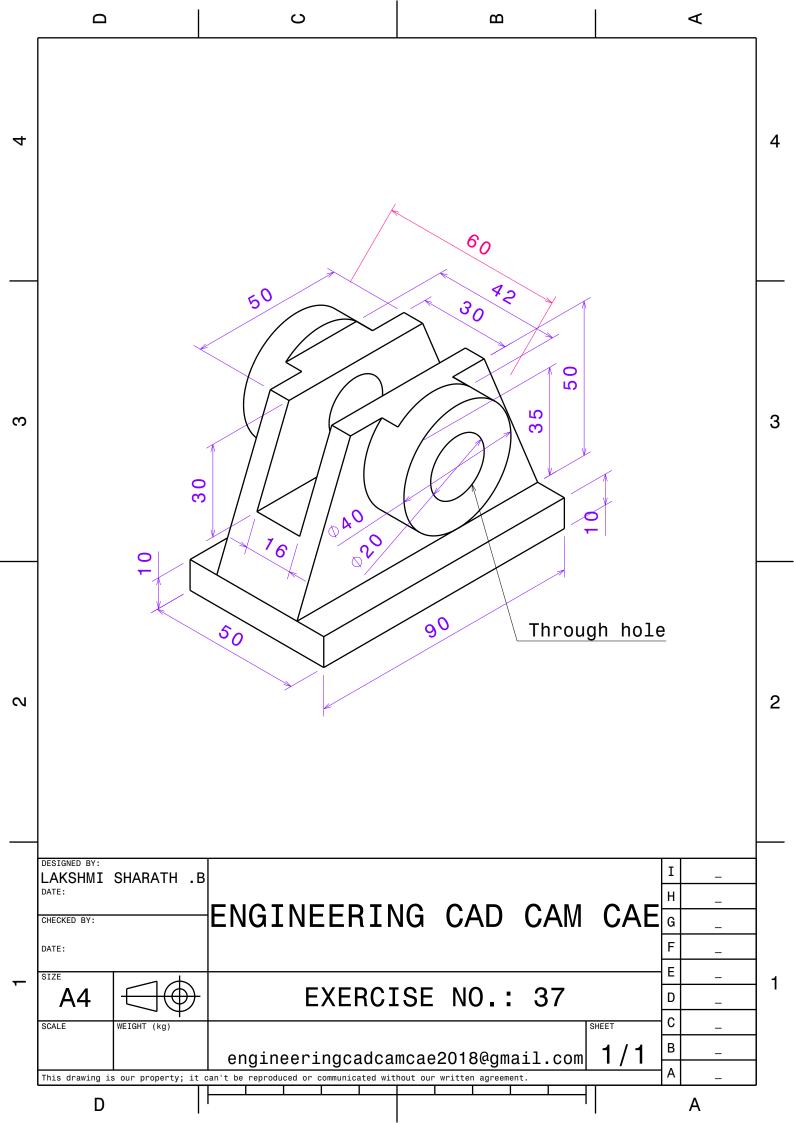

All Dimensions are in 'mm'. **ENGINEERING CAD CAM CAE** engineeringcadcamcae2018@gmail.com