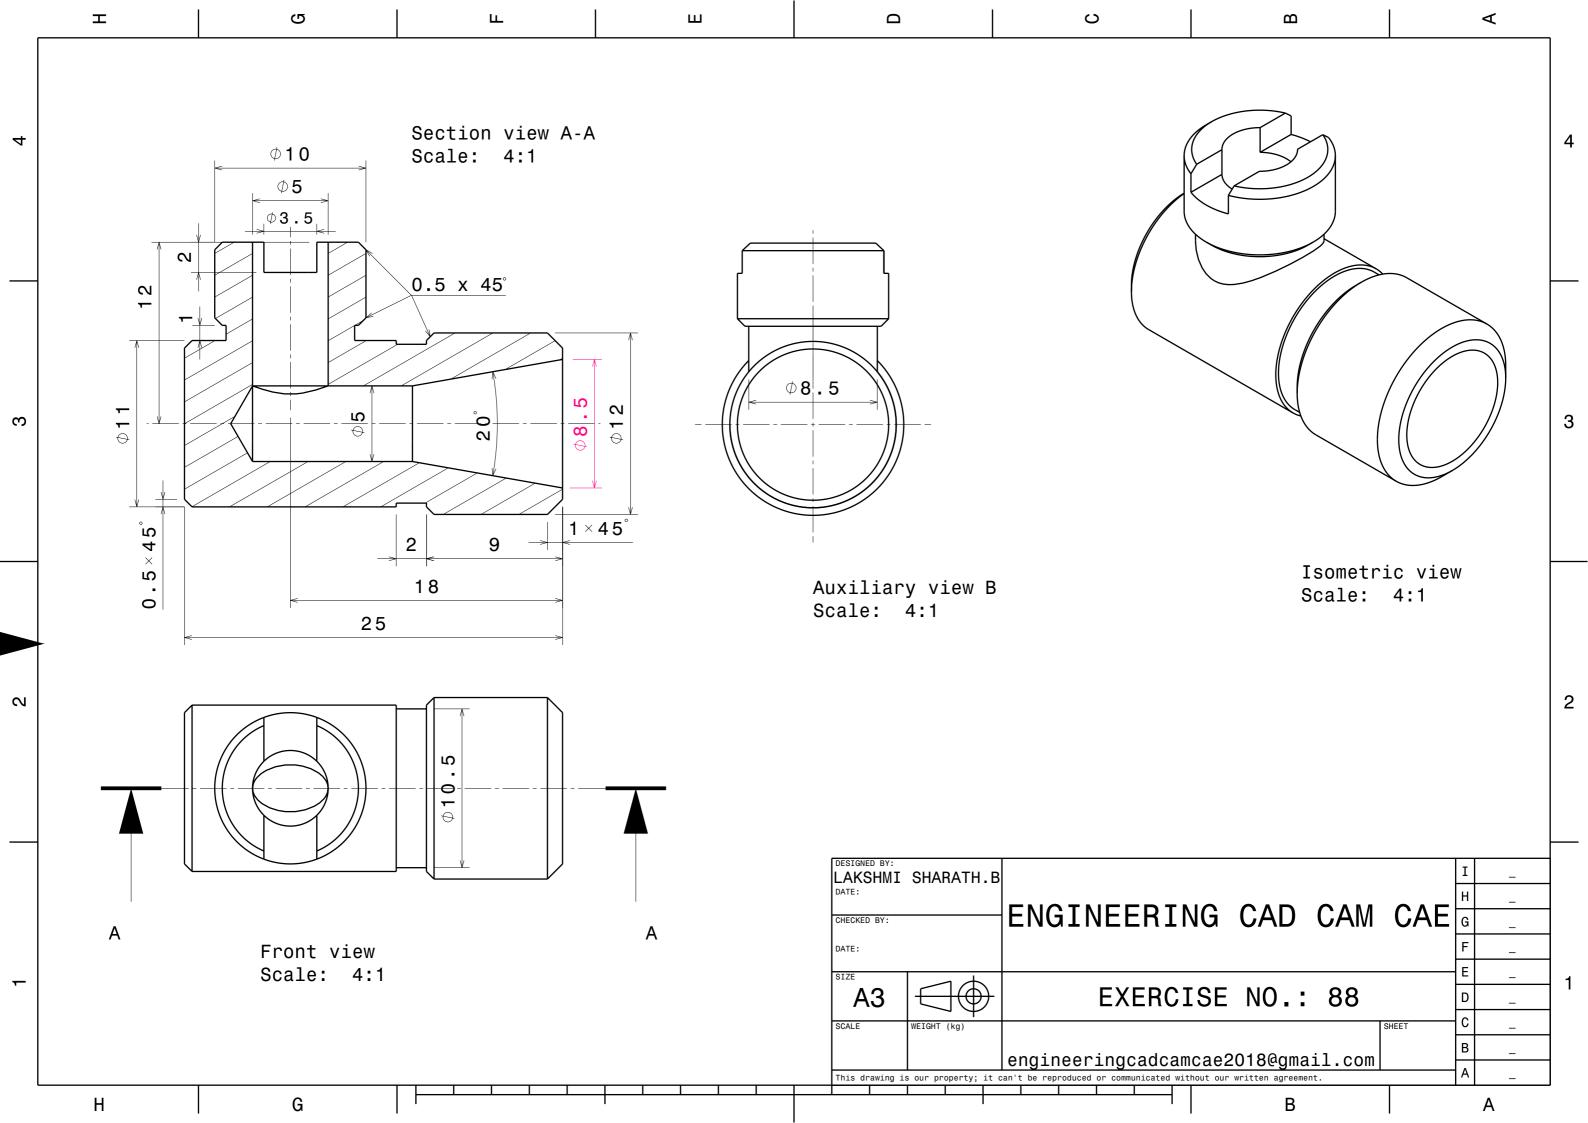

All Dimensions are in 'mm'. **ENGINEERING CAD CAM CAE** engineeringcadcamcae2018@gmail.com