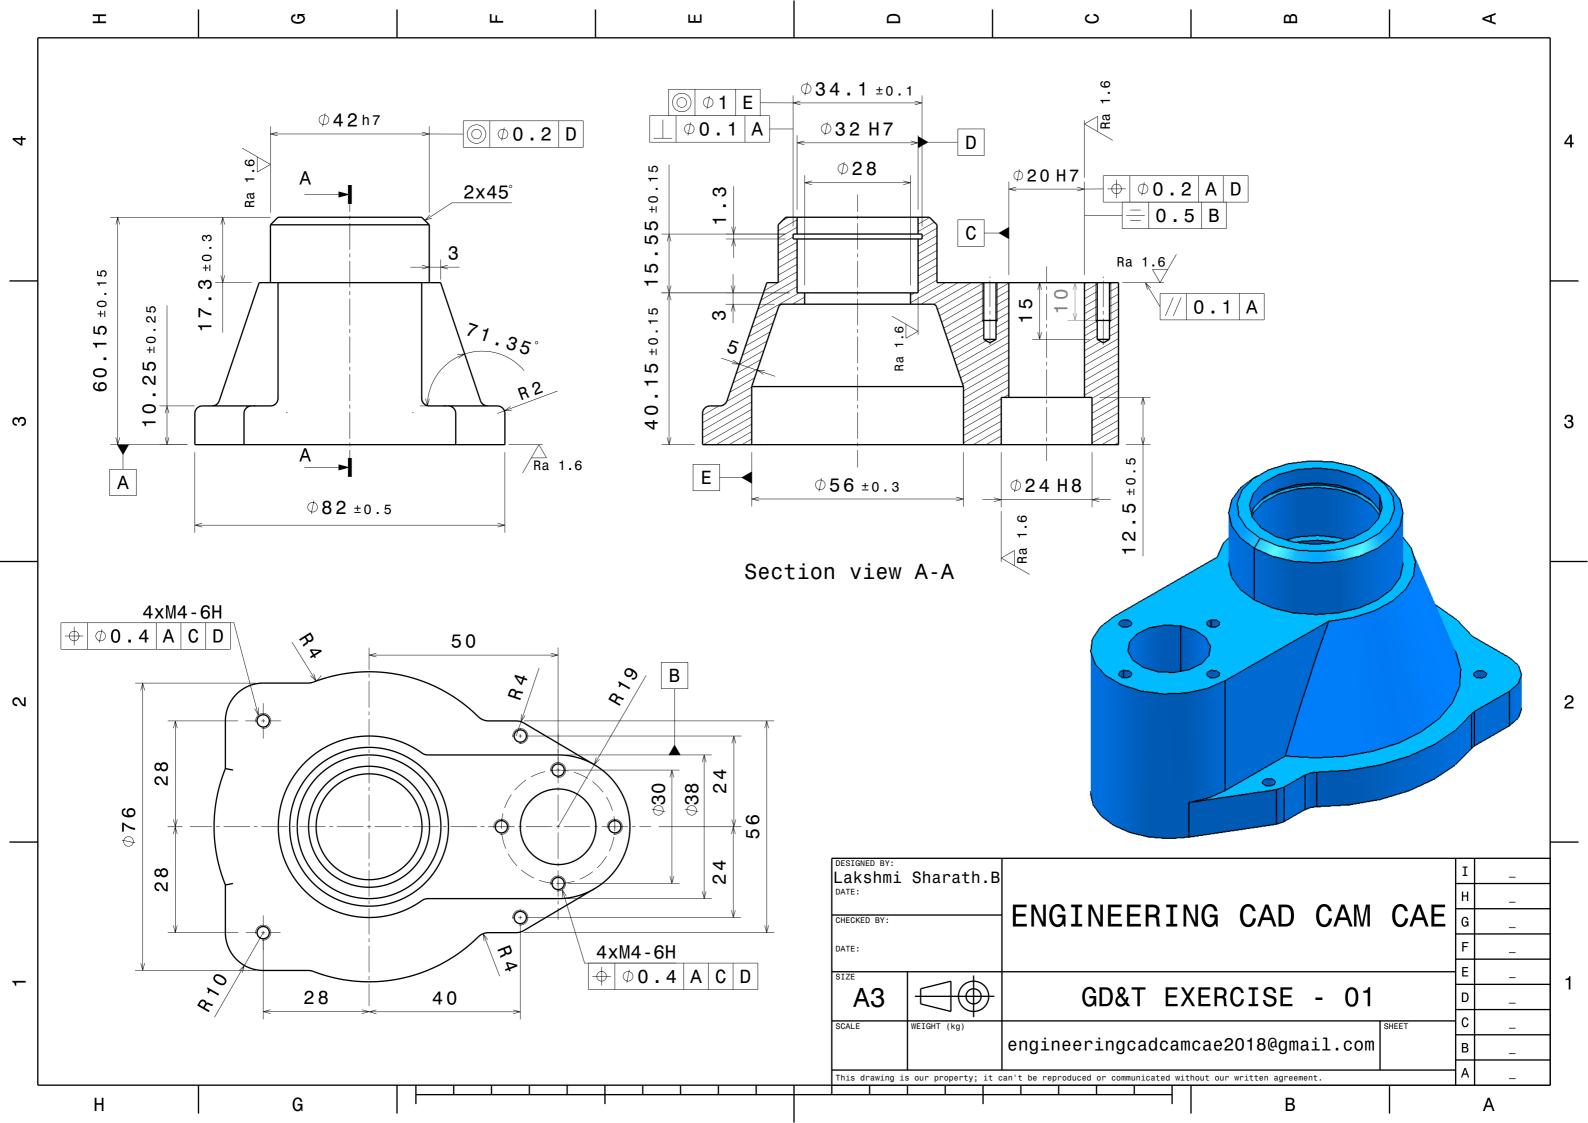

el 2)        | 158         |
| 6    | CAM – Milling Practice Drawings (32 Exercises – Level 1 & Level 2)        | 200         |



All Dimensions are in 'mm'. **ENGINEERING CAD CAM CAE** engineeringcadcamcae2018@gmail.com

## ENGINEERING CAD CAM CAE

(A Professional Training Institute)

**3D CAD Practice Drawings** 









































































































































































































## ENGINEERING CAD CAM CAE

(A Professional Training Institute)

**Assembly Practice Drawings** 





















































## ENGINEERING CAD CAM CAE

(A Professional Training Institute)

## Geometric Dimensioning & Tolerancing (GD&T) Practice Drawings







## ENGINEERING CAD CAM CAE

(A Professional Training Institute)

**Sheetmetal Practice Drawings** 









































## ENGINEERING CAD CAM CAE

(A Professional Training Institute)

**CAM – Turning Practice Drawings** 



















































































## ENGINEERING CAD CAM CAE

(A Professional Training Institute)

**CAM – Milling Practice Drawings**