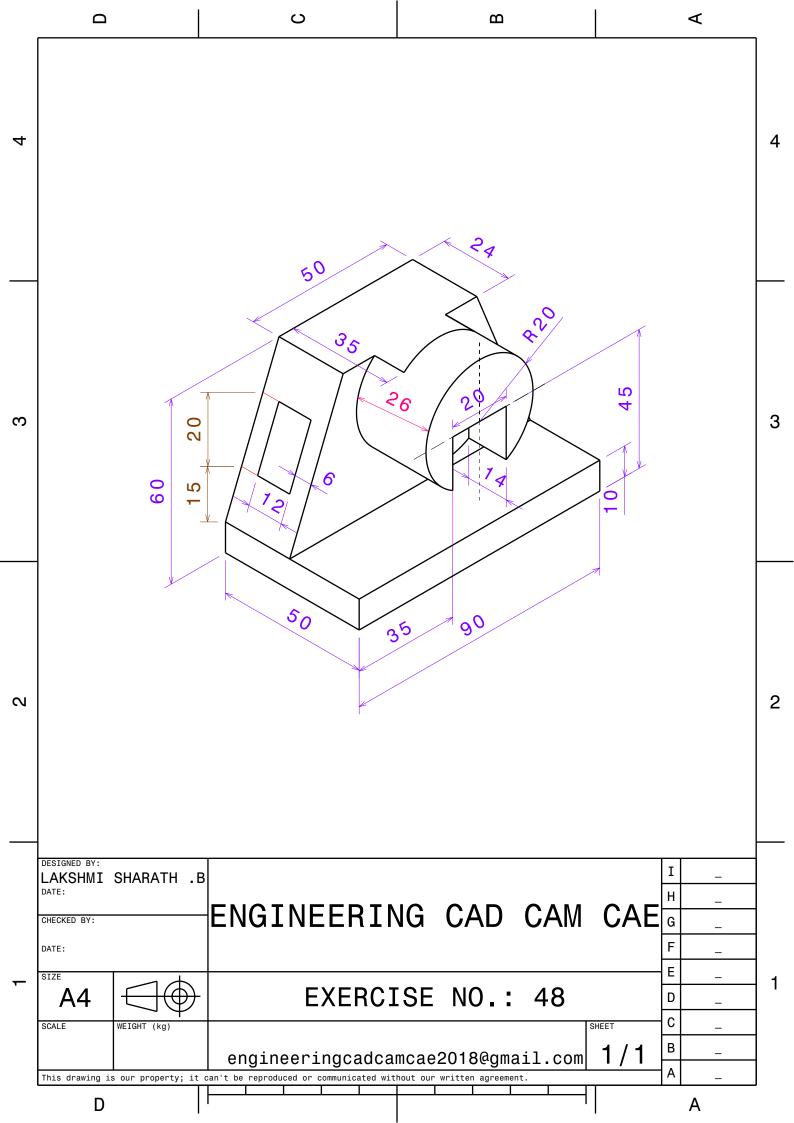

All Dimensions are in 'mm'. **ENGINEERING CAD CAM CAE** engineeringcadcamcae2018@gmail.com