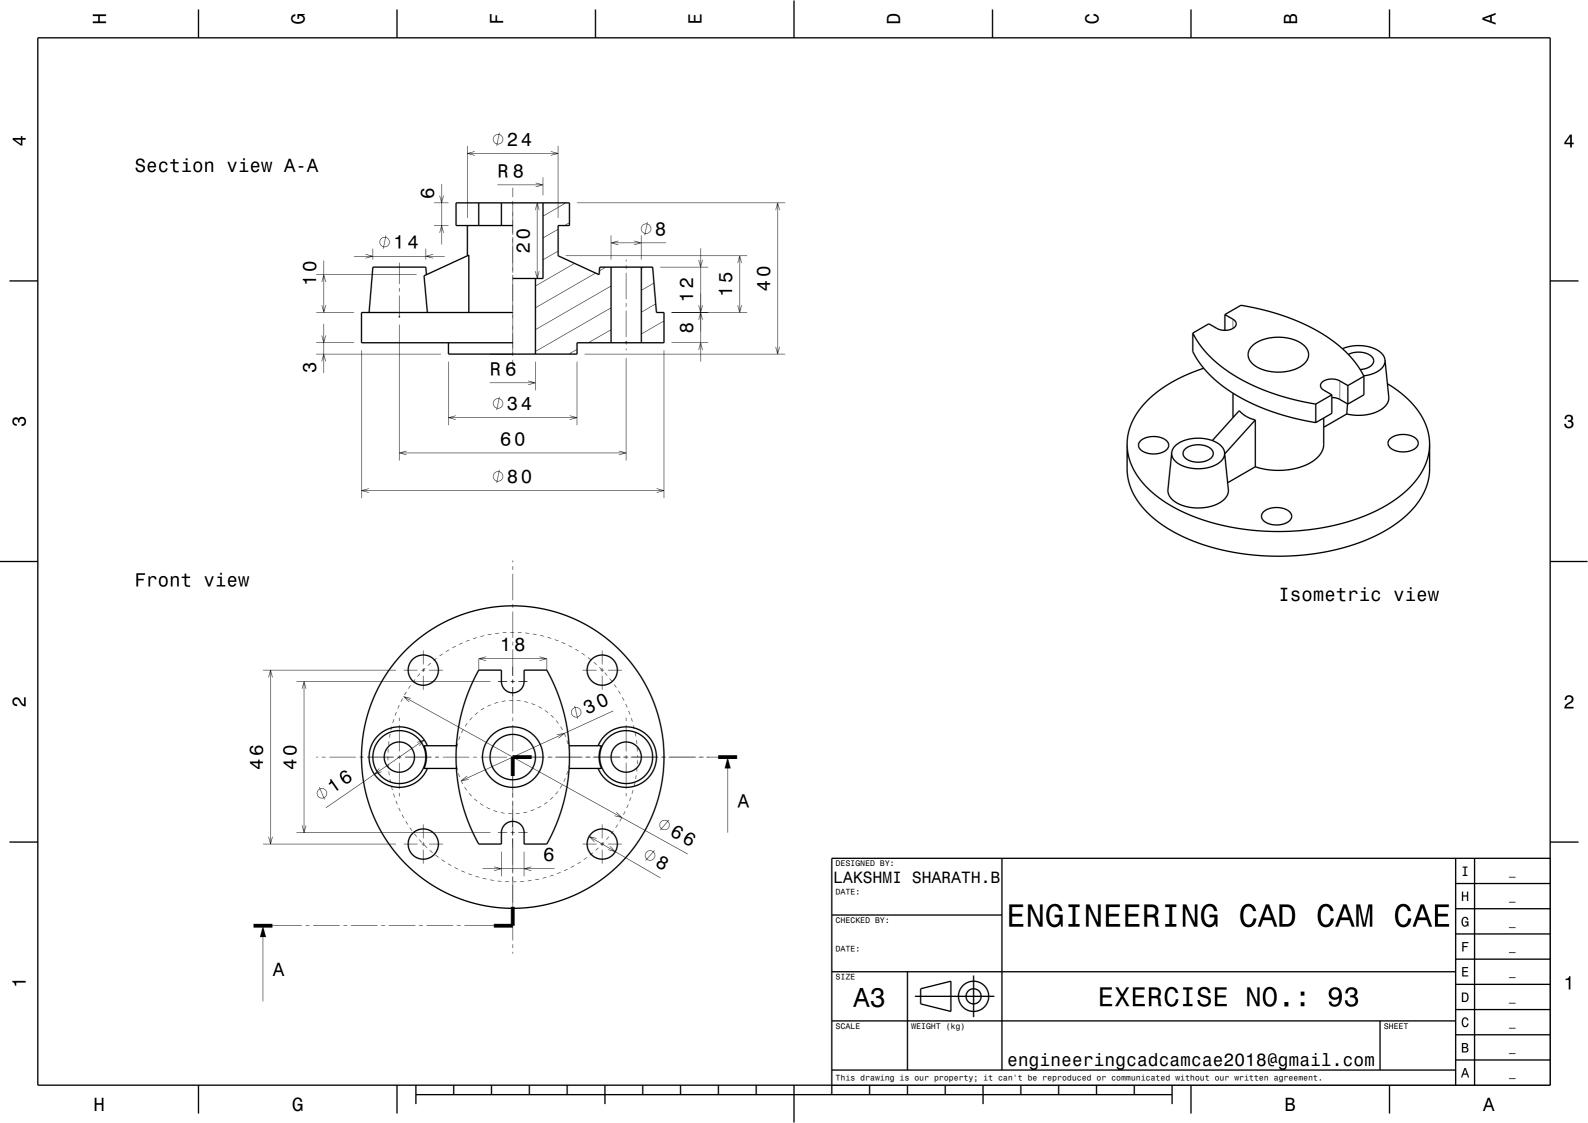

All Dimensions are in 'mm'. **ENGINEERING CAD CAM CAE** engineeringcadcamcae2018@gmail.com