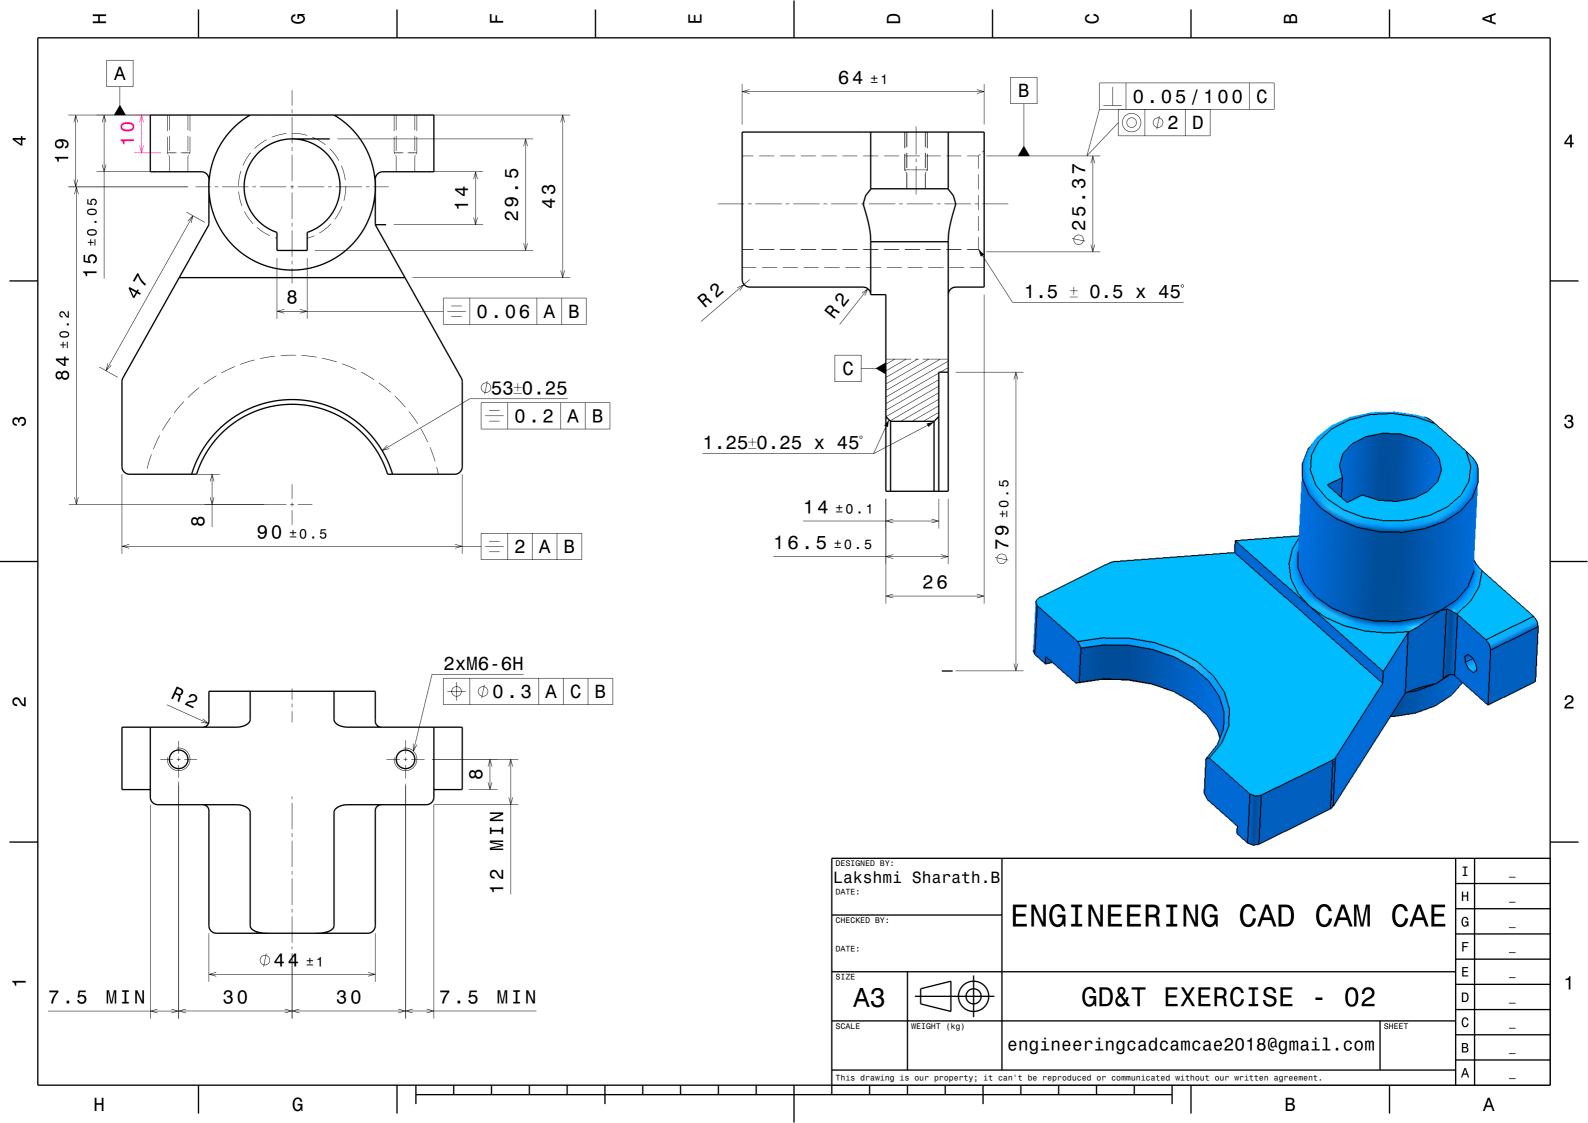

2)        | 158         |
| 6    | CAM – Milling Practice Drawings (32 Exercises – Level 1 & Level 2)        | 200         |



All Dimensions are in 'mm'. **ENGINEERING CAD CAM CAE** engineeringcadcamcae2018@gmail.com

## ENGINEERING CAD CAM CAE

(A Professional Training Institute)

**3D CAD Practice Drawings** 









































































































































































































## ENGINEERING CAD CAM CAE

(A Professional Training Institute)

**Assembly Practice Drawings** 





















































## ENGINEERING CAD CAM CAE

(A Professional Training Institute)

## Geometric Dimensioning & Tolerancing (GD&T) Practice Drawings







## ENGINEERING CAD CAM CAE

(A Professional Training Institute)

**Sheetmetal Practice Drawings** 









































## ENGINEERING CAD CAM CAE

(A Professional Training Institute)

**CAM – Turning Practice Drawings** 



















































































## ENGINEERING CAD CAM CAE

(A Professional Training Institute)

**CAM – Milling Practice Drawings**