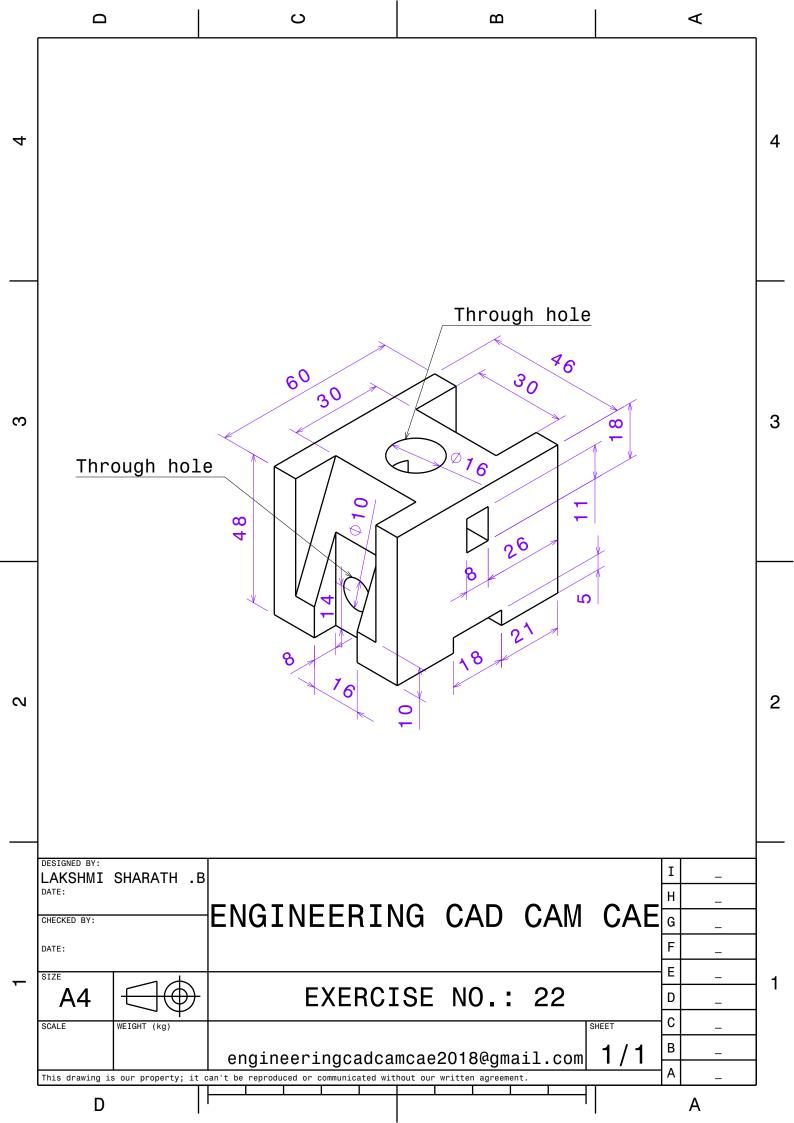

All Dimensions are in 'mm'. **ENGINEERING CAD CAM CAE** engineeringcadcamcae2018@gmail.com