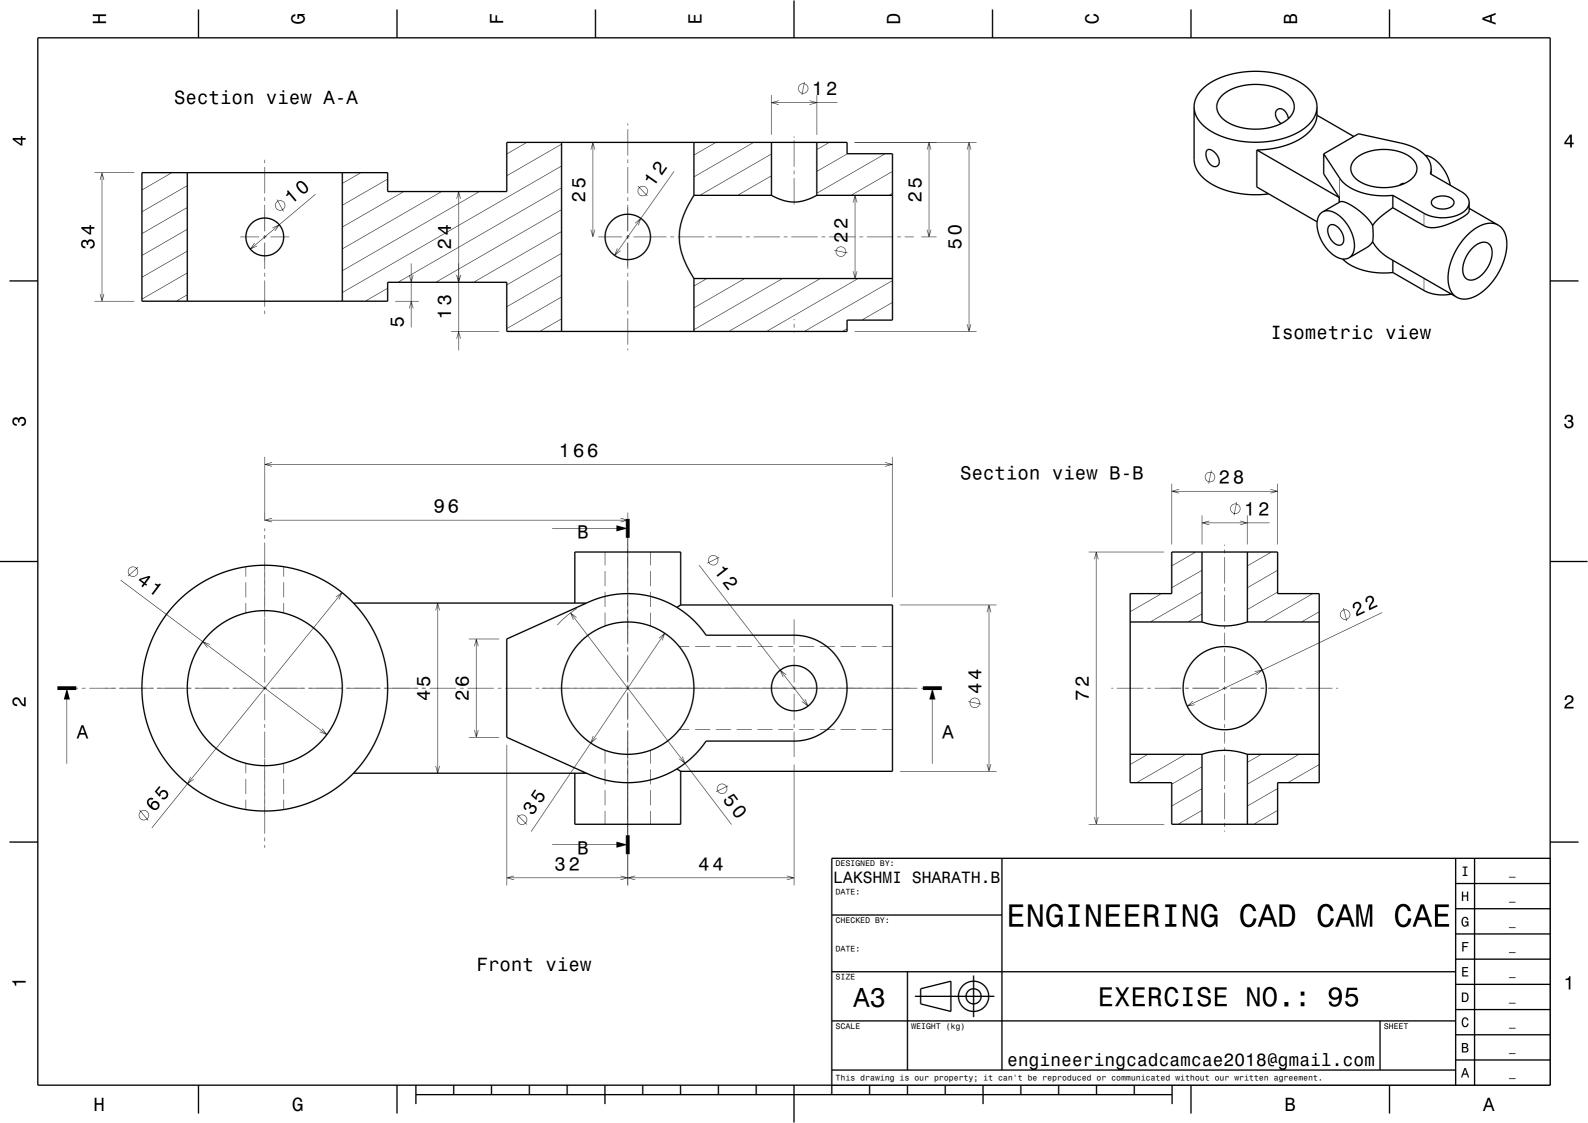

All Dimensions are in 'mm'. **ENGINEERING CAD CAM CAE** engineeringcadcamcae2018@gmail.com