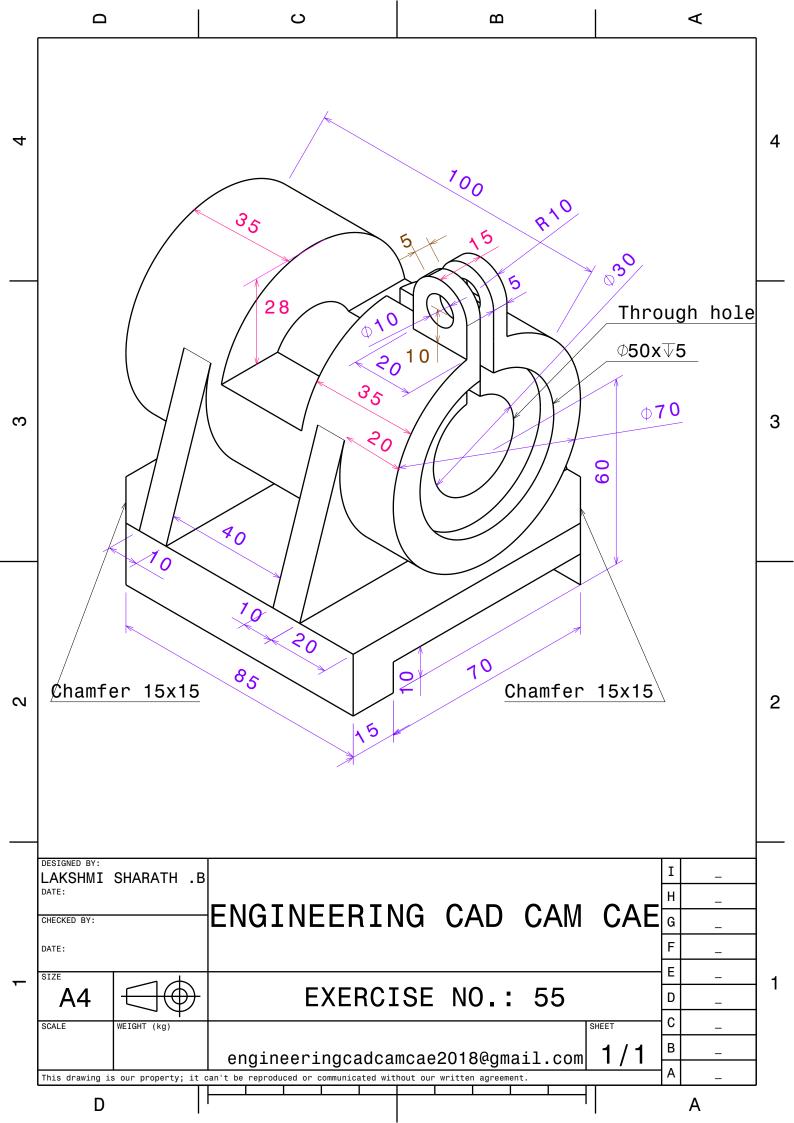

All Dimensions are in 'mm'. **ENGINEERING CAD CAM CAE** engineeringcadcamcae2018@gmail.com