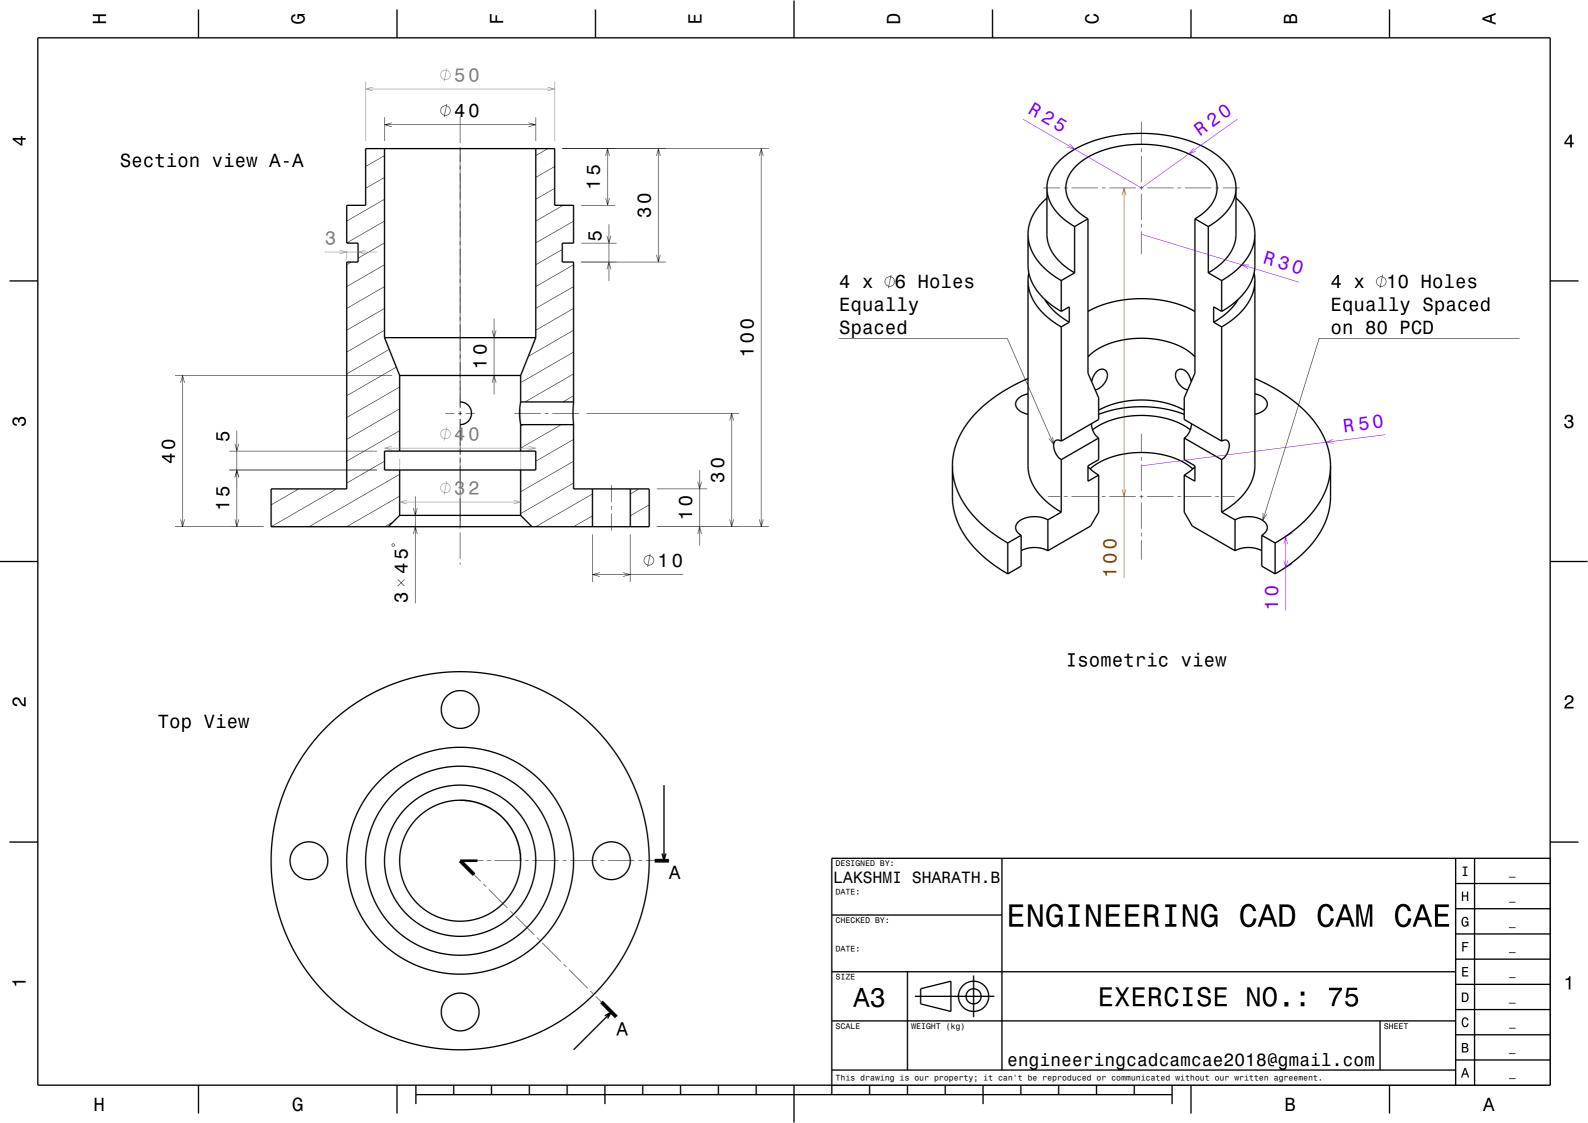

All Dimensions are in 'mm'. **ENGINEERING CAD CAM CAE** engineeringcadcamcae2018@gmail.com