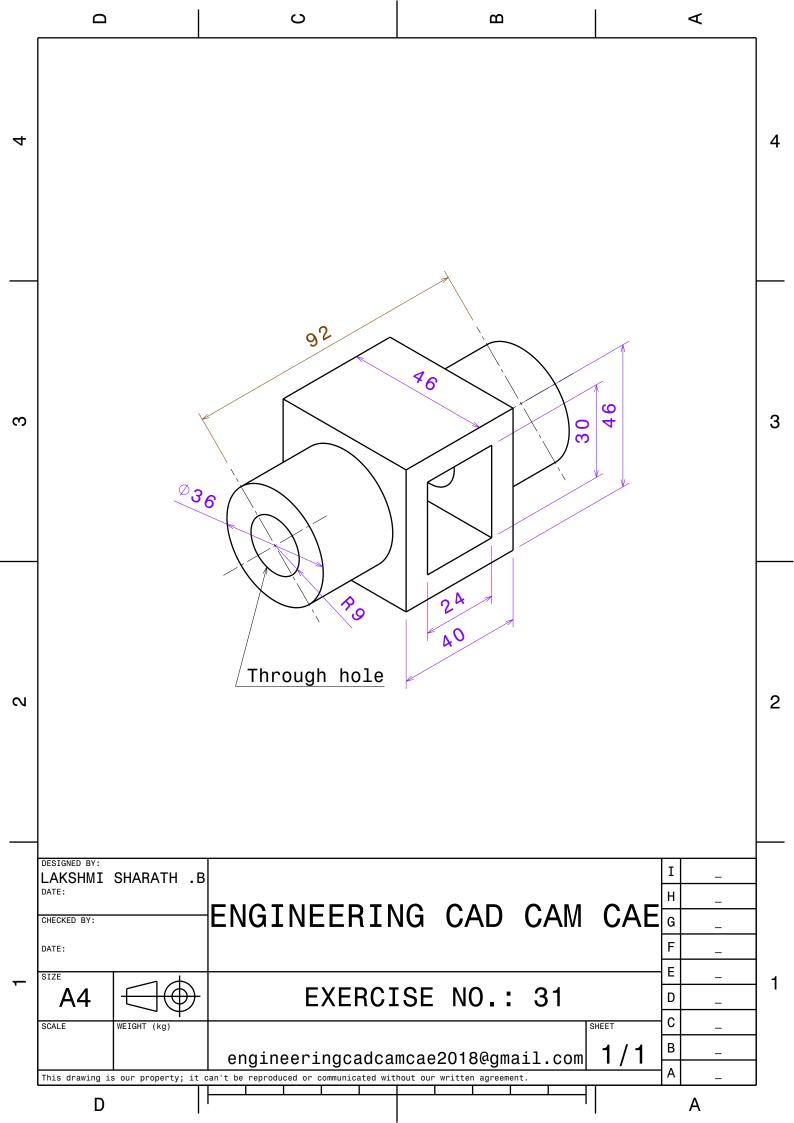

All Dimensions are in 'mm'. **ENGINEERING CAD CAM CAE** engineeringcadcamcae2018@gmail.com