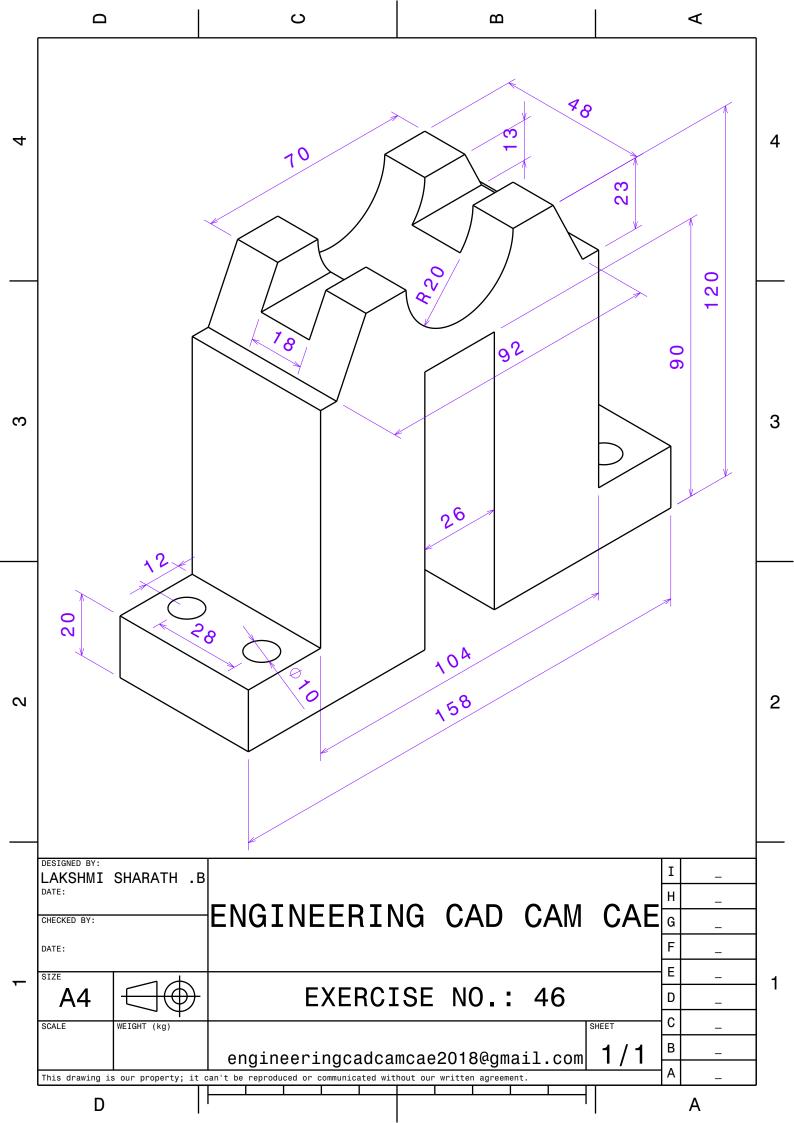

All Dimensions are in 'mm'. **ENGINEERING CAD CAM CAE** engineeringcadcamcae2018@gmail.com