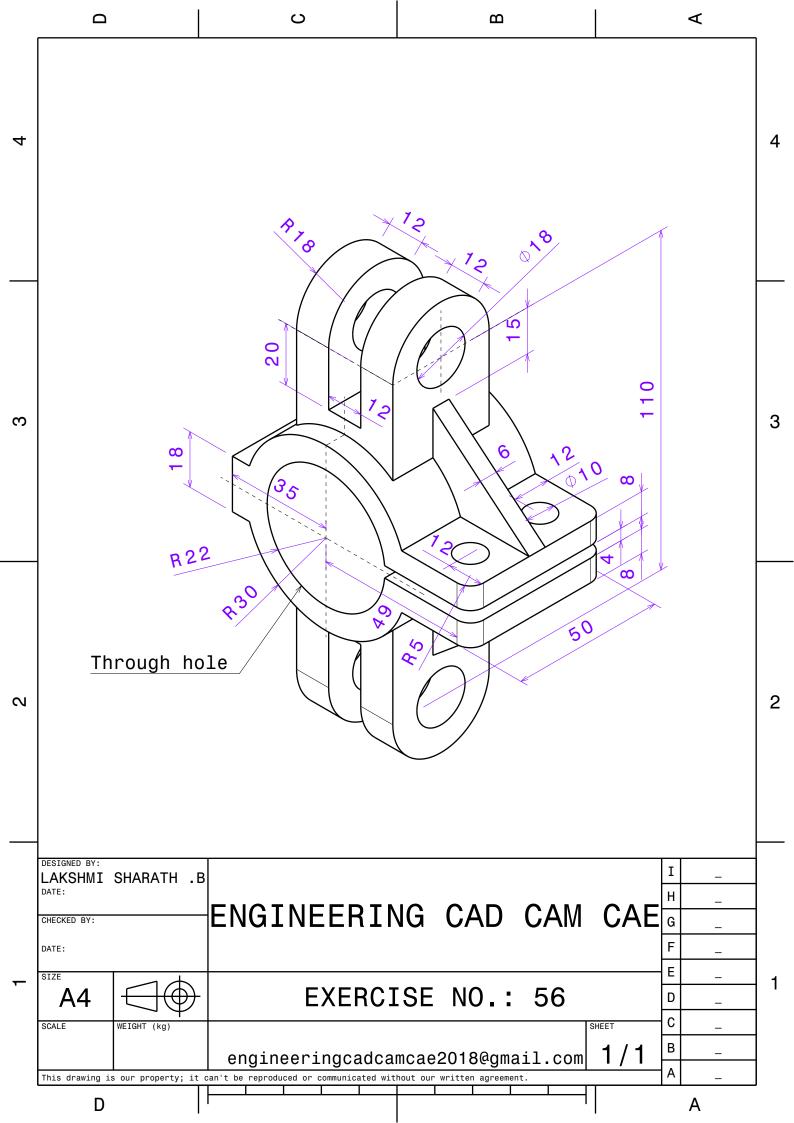

All Dimensions are in 'mm'. **ENGINEERING CAD CAM CAE** engineeringcadcamcae2018@gmail.com