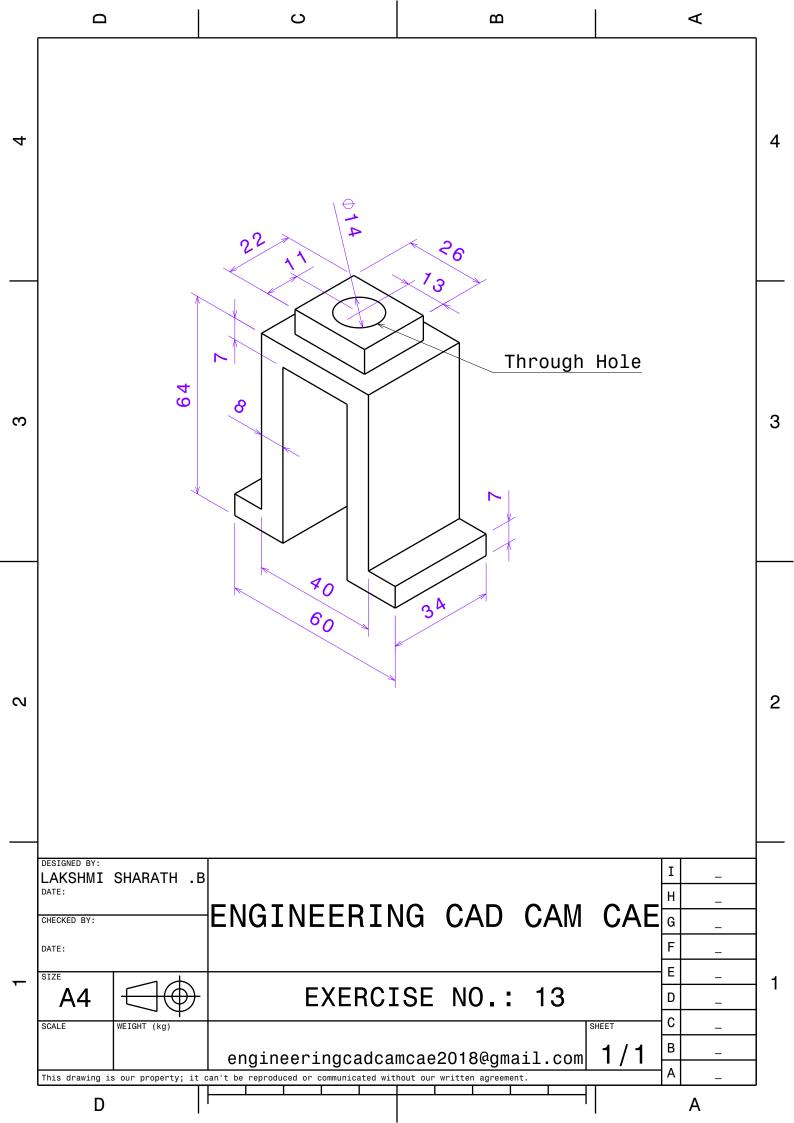

All Dimensions are in 'mm'. **ENGINEERING CAD CAM CAE** engineeringcadcamcae2018@gmail.com