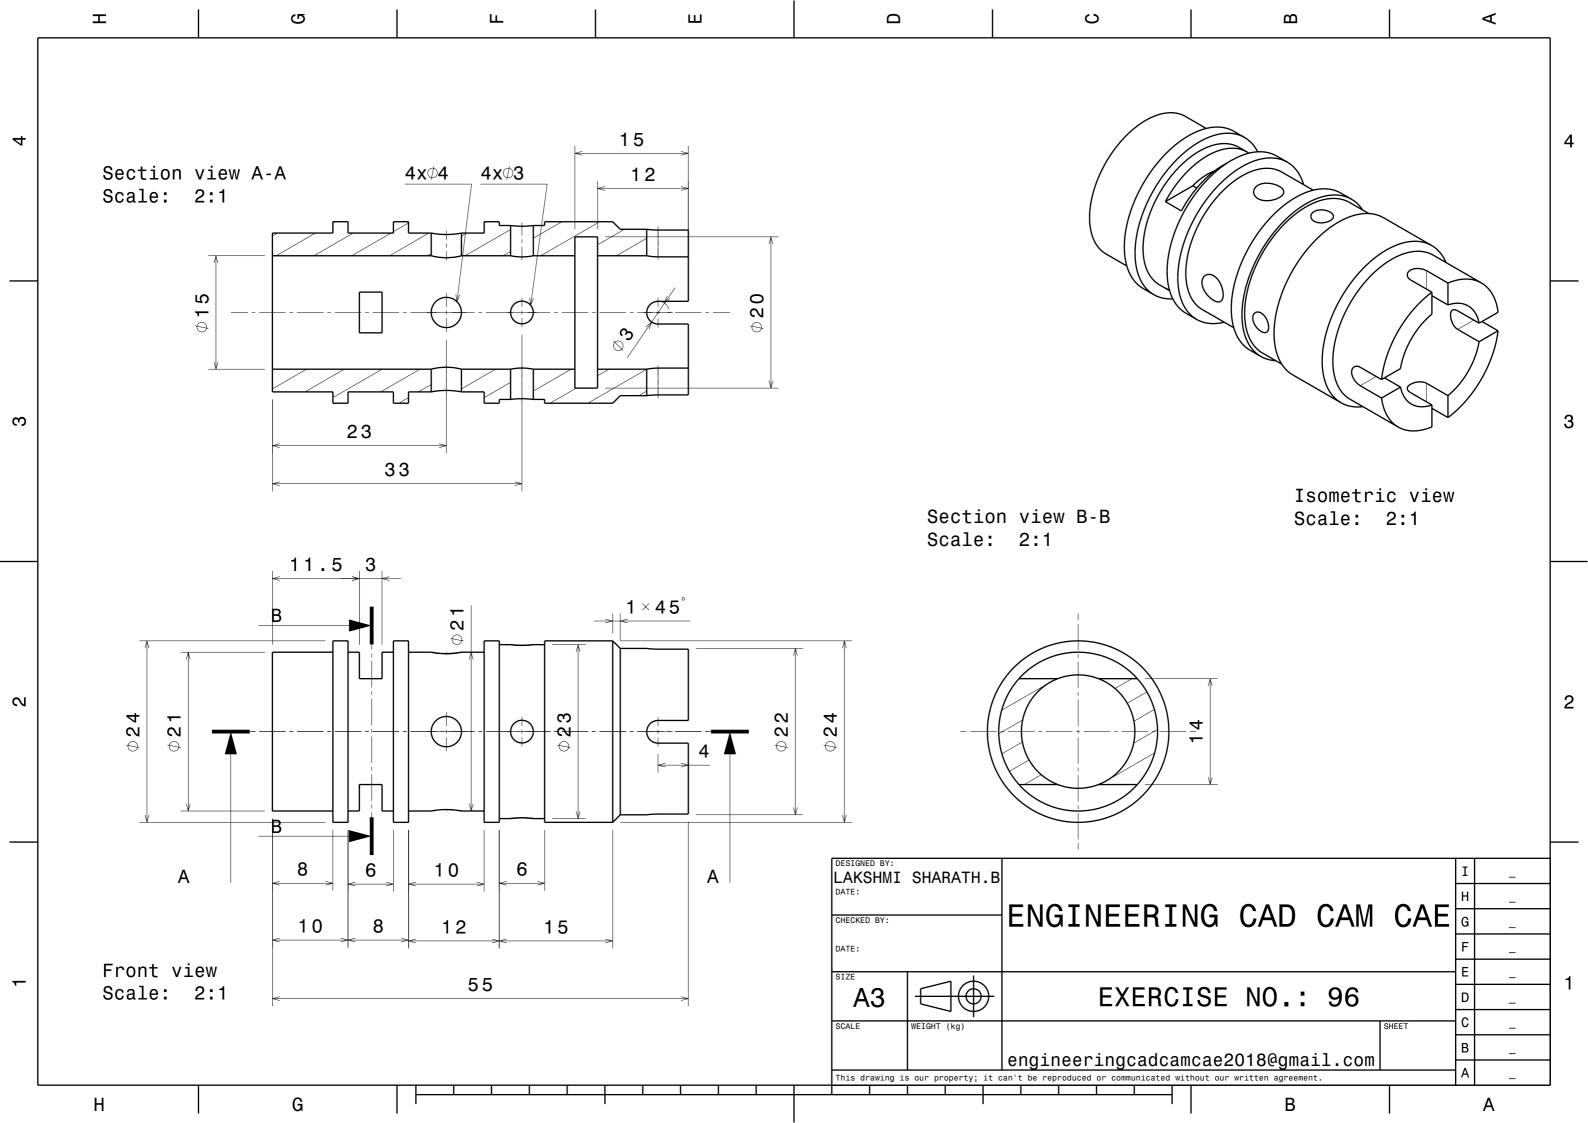

All Dimensions are in 'mm'. **ENGINEERING CAD CAM CAE** engineeringcadcamcae2018@gmail.com