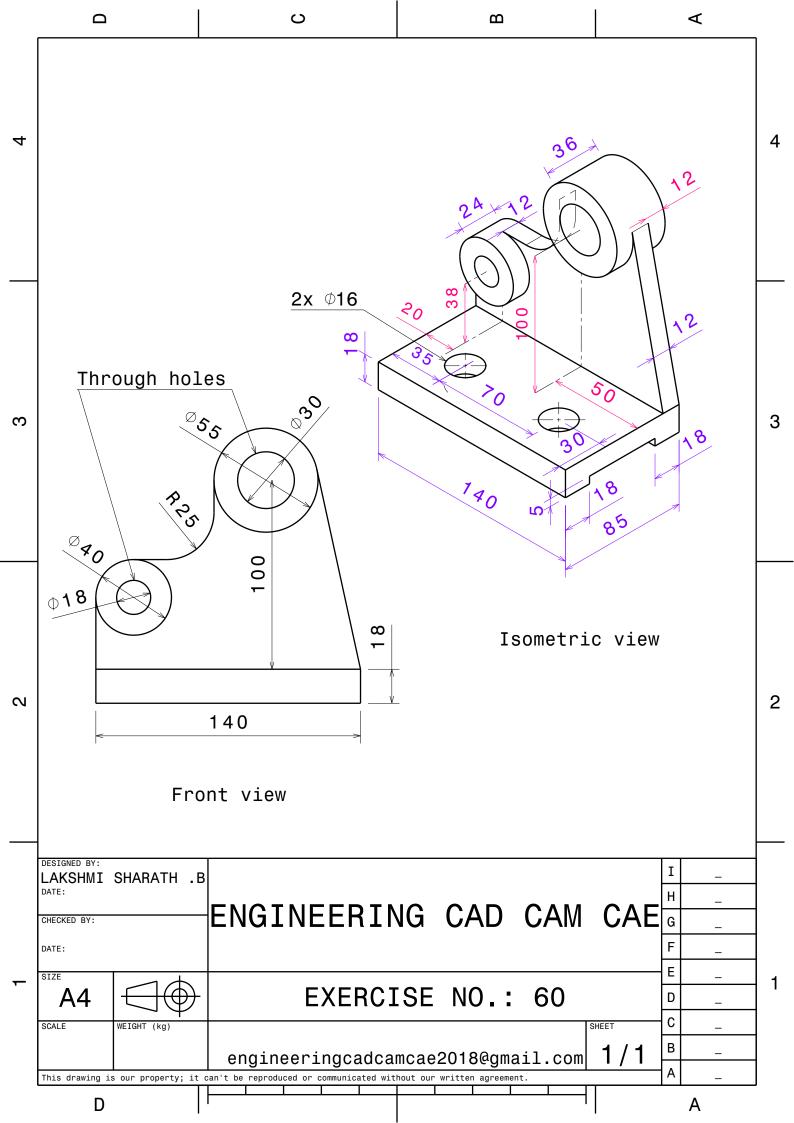

All Dimensions are in 'mm'. **ENGINEERING CAD CAM CAE** engineeringcadcamcae2018@gmail.com