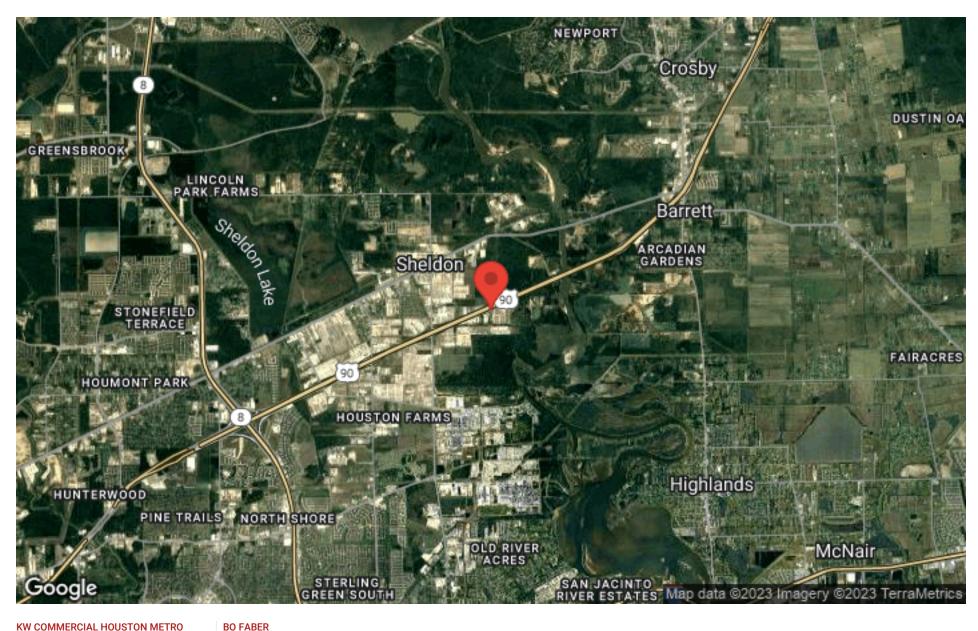

### **REGIONAL MAP**

18003 VAN RD.

KW COMMERCIAL HOUSTON METRO 5050 Westheimer Rd #200 Houston, TX 77056

ABER GROUP

Director

0: (281) 908-3122

C: (281) 908-3122

bfaber@kwcommercial.com

#### **PROPERTY OVERVIEW**

15.48 Acres in NE Houston Corridor. This location is situated at the corner of Van Rd. and Hwy 90 with over 800+ feet of frontage. This property allows easy access to Hwy. 90 and all of the areas major thoroughfares. Major development throughout the surrounding area. Great Industrial site for manufacturing or distribution.