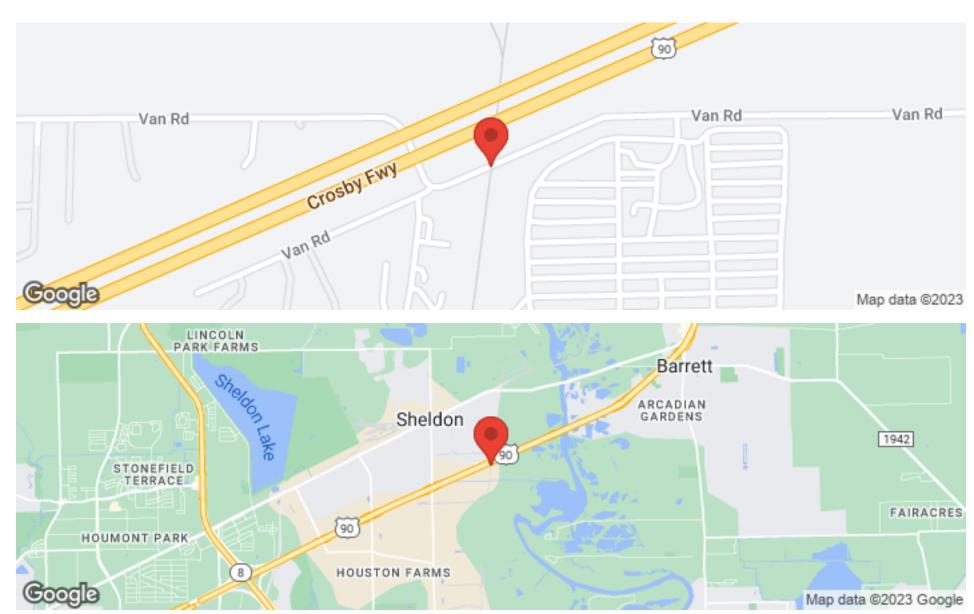

# **LOCATION MAPS**

18003 VAN RD.

#### **PROPERTY OVERVIEW**

15.48 Acres in NE Houston Corridor. This location is situated at the corner of Van Rd. and Hwy 90 with over 800+ feet of frontage. This property allows easy access to Hwy. 90 and all of the areas major thoroughfares. Major development throughout the surrounding area. Great Industrial site for manufacturing or distribution.