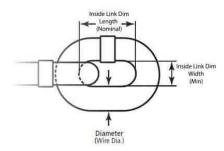

| Size (in) | Size (mm) | Diameter<br>(Wire Dia) | Inside Link Dim.<br>Length<br>(Nominal) | Inside Link Dim.<br>Width<br>(Mid) | Weight<br>(Lbs/ft) | Working Load Limit<br>(Lbs) |
|-----------|-----------|------------------------|-----------------------------------------|------------------------------------|--------------------|-----------------------------|
| 9/32      | 7         | 0.283                  | 0.87                                    | 0.405                              | 0.725              | 4300                        |
| 5/16      | 8         | 0.332                  | 1.01                                    | 0.48                               | 1.054              | 5700                        |
| 3/8       | 10        | 0.404                  | 1.226                                   | 0.56                               | 1.536              | 8800                        |
| 1/2       | 13        | 0.529                  | 1.57                                    | 0.75                               | 2.71               | 15000                       |
| 5/8       | 16        | 0.641                  | 1.988                                   | 0.902                              | 3.787              | 22600                       |
| 3/4       | 20        | 0.812                  | 2.417                                   | 1.139                              | 6.293              | 35300                       |
| 7/8       | 22        | 0.906                  | 2.66                                    | 1.26                               | 7.926              | 42700                       |
| 1         | 26        | 1.062                  | 3.092                                   | 1.42                               | 10.1               | 59700                       |