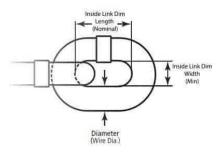

| Size (in) | Size (mm) | Diameter<br>(Wire Dia) | Inside Link Dim.<br>Length<br>(Nominal) | Inside Link Dim.<br>Width<br>(Mid) | Weight<br>(Lbs/ft) | Working Load Limit<br>(Lbs) |
|-----------|-----------|------------------------|-----------------------------------------|------------------------------------|--------------------|-----------------------------|
| 1/4       | 7         | 0.281                  | 1.24                                    | 0.38                               | 800                | 540                         |
| 5/16      | 8         | 0.343                  | 1.29                                    | 0.44                               | 550                | 586                         |
| 3/8       | 10        | 0.406                  | 1.38                                    | 0.55                               | 400                | 584                         |
| 1/2       | 13        | 0.531                  | 1.79                                    | 0.72                               | 200                | 500                         |