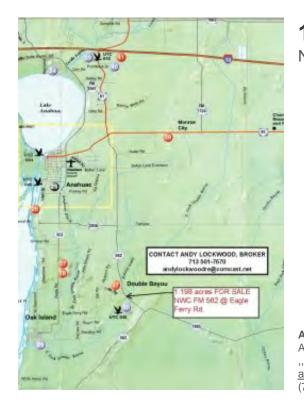

## 1.198 acres FOR SALE

NWC FM 562 @ Eagle Ferry Rd, Anahuac, TX 77514

Andrew Lockwood, Broker Andy Lockwood Real Estate

andylockwoodre@comcast.net (713) 501-7670

Location Map 1.198ac NWC FM 562 @ Eagle Ferry Rd

## NWC FM 562 @ Eagle Ferry Rd, Anahuac, TX 77514

Location is suited for a single family residence or commercial business - approx 283 feet frontage FM 562 and approx 217 feet frontage Eagle Ferry Rd. Location is approx 50 miles east of downtown Houston and 50 miles west of Beaumont. Property is on NWC FM 562 @ Eagle Ferry Rd and proximate to numerous hunting,fishing and recreational venues on Smith Point and the east side of Trinity/Galveston Bay.