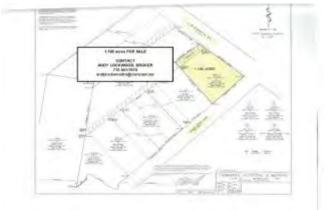

## 1.198 acres FOR SALE

\$30,000

1.198 acres of undeveloped rural county property

| Price:             | \$30,000                |
|--------------------|-------------------------|
| Property Type:     | Land                    |
| Property Sub-type: | Commercial/Other (land) |
| Property Use Type: | Vacant/Owner-User       |
| Features:          | Electricity/Power       |

## \$30,000

| Lot Size |
|----------|
| Price/AC |
| Lot Type |

ze 1.20 AC AC \$25,000 pe Commercial/Other (land)

## NWC FM 562 @ Eagle Ferry Rd, Anahuac, TX 77514

Location is suited for a single family residence or commercial business - approx 283 feet frontage FM 562 and approx 217 feet frontage Eagle Ferry Rd. Location is approx 50 miles east of downtown Houston and 50 miles west of Beaumont. Property is on NWC FM 562 @ Eagle Ferry Rd and proximate to numerous hunting,fishing and recreational venues on Smith Point and the east side of Trinity/Galveston Bay.