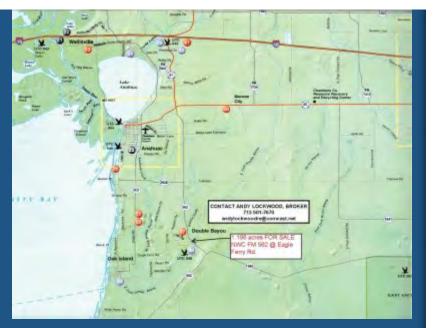

## 1.198 acres FOR SALE

NWC FM 562 @ Eagle Ferry Rd, Anahuac, TX 77514

Andrew Lockwood, Broker Andy Lockwood Real Estate

andylockwoodre@comcast.net (713) 501-7670

Location Map 1.198ac NWC FM 562 @ Eagle Ferry Rd

## NWC FM 562 @ Eagle Ferry Rd, Anahuac, TX 77514

Location is suited for a single family residence or commercial business - approx 283 feet frontage FM 562 and approx 217 feet frontage Eagle Ferry Rd. Location is approx 50 miles east of downtown Houston and 50 miles west of Beaumont. Property is on NWC FM 562 @ Eagle Ferry Rd and proximate to numerous hunting,fishing and recreational venues on Smith Point and the east side of Trinity/Galveston Bay.